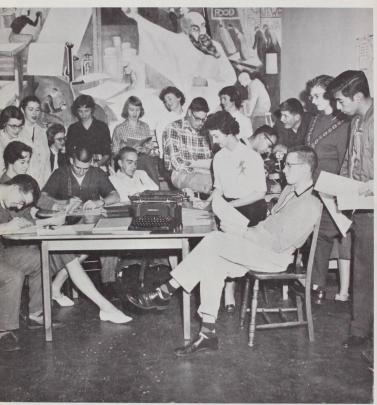

# Dean of Students

WALTER S. BLAKE

Outstanding members of the junior class met every Thursday evening in the library seminar room for their thonors Porgam discussions. Seated from left to right were WAYNE SENNER, KAREN MADSEN, BABBARA SHERK, BILL RICHTER, ANDY SINVER, KATHY WARNER, GERANNA STEVENS, MARCIA HUMPHREY, BAR-BARA GYER, PAUL deLESPINASSE, MAUREN AVERY, ELDON OLSON.