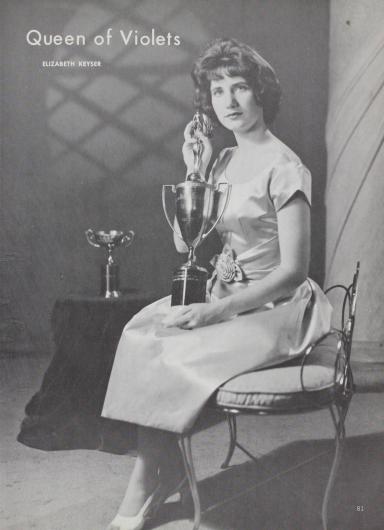

Darby, Chuck Fax, Nick Fiske, Tom Gilchrist, Dennis Haugeberg, Dave Heryford, Bob

The men of Sigma Alpha Epsilon would like to dedicate this page to the Administration of Willamette — without it we might have had more fun than ever before. Oregon Gamma of Sigma Alpha Epsilon started its eleventh year at Willamette with the usual con game and eventually found itself with thirty-one of the best pledges available. This in itself speaks for the high quality of lines handed out by the brothers this year in their endeavors toward better extra-curricular activities.

The most memorable event of the year was the crowning of the third Queen of Violets, Miss Elizabeth Keyser, at the annual Violet Ball. Capturing the most beautiful girls of Willamette's campus at the Kidnap Dinner was the start of a process which led us to our Queen. We would all like to kidnap girls every weekend, but the Dean of Students frowns on this sort of activity.