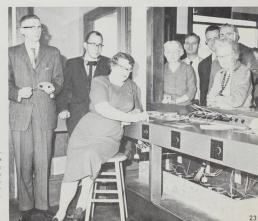

# Library

Admiring their new Microfilm reader were DR. GEORGE STANBERY, librarian, MAGDELAINE deTIREFORT, assistant librarian, FLORENCE SCALES, clerical assistant, and RUTH ROBBINS, assistant librarian and cataloguer.