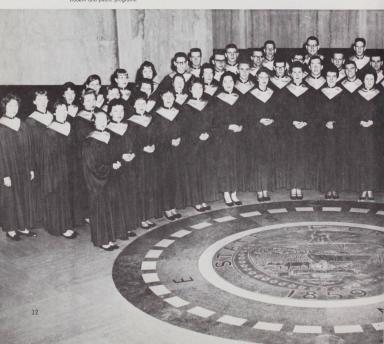

# A Cappella Choir

The sixty voices of the Willamette University choir contributed exciting musical excellence at many student and public programs.

Thrice weekly rhearsals were necessary to maintain the choir's high standards of perfection.