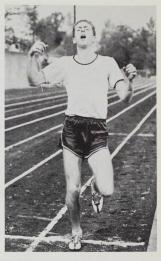

### Track

TED OGDAHL, head track coach and organizer of the Willamette Relays, guided the WU track team to second place in the Northwest Conference track meet.

BOB ROY displayed his tremendous power and skill with the shot put. ROY holds the school record for the discus, with an impressive thrust of 162.5 feet, which gave him a berth in the NAIA finals.

A Whitman track man slashed the tape but STAN SOL-OMON was a close second, followed by JOHN BAKER, another WU man, at the Whitman meet.

This excellent form gave KEN ASHLEY the school record of 6'-5  $\frac{1}{4}$ ." in the high jump and a place in the NAIA finals.

With a look of determination, JIM ROBINSON hurled the discus far enough to place in the meet.

KEN ASHLEY stretched out and won the high hurdles event against Whitman.

TED FOXLEY, repeating his performance of last year, gave an excellent demonstration in throwing the javelin.

ASHLEY approached

went up . . .

GEORGE TIGER closed in on a Whitman man in the mile race during the Whitman meet.

cleared the rod . . .

and came down in excellent torm.