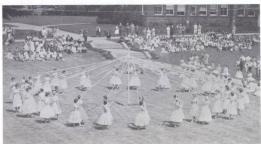

The traditional May pole dance was presented in the queen's honor by the freshmen women.

SHARLEEN JARRETT, from Meier and Frank's fashion department, checked last minute details with models PATTI MARTIN, PATTI WHELAN, and JEAN SHER-WOOD for the AWS fashion show. Meier and Frank sponsored the show.