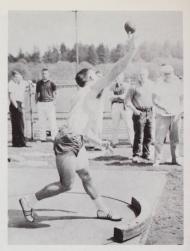

### Track

TED OGDAHL, head track coach and organizer of the Willamette Relays, guided the WU track team to second place in the Northwest Conference track meet.

BOB ROY displayed his tremendous power and skill with the shot put. ROY holds the school record for the discus, with an impressive thrust of 162.5 feet, which gave him a berth in the NAIA finals.