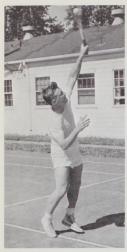

Awaiting their turns at batting and catching practice were: DAVE BEATON, DICK KREBS, JAN LOCKMAN, JIGGS BURNETT and DICK HAMADA.

TIM CAMPBELL, number one man for Willamette and the Conference, demonstrated the overhead smash that was feared by all his opponents.