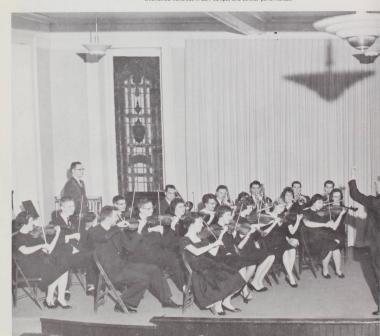

#### Orchestra

The Willamette University Orchestra, under the skillfull direction of CHARLES YUKL, entertained hundreds in both campus and outside performances.

Caught at an informal moment, orchestra members put in a few of the many hours of rehearsal which they spent in perfecting a piece.