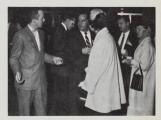

College of Law

BEAN SEWARD P. REESE

Faculty members were (Front row, left to right) ALTA B. RIECK, librarian; SAM R. HALEY, special lecturer; DEAN REESE; CHARLES A. JENS, professor of law; COURTNEY ARTHUR, assistant professor of law; Back row, left to right) CHARLES R. GROMLEY, associate professor of law; DR. REGINALD PARKER, professor of law; DR. JOHN C. PAULUS, professor of law.

Winning members of the 1959 national Moot Court grand championship in New York City posed with fact uity members of the Law School. They were from left to right, DEAN REESE, IED CARISTROM, RICHARD FRANZE, FOLIOY, Adviser CHARLES GROWLEY, and MARTY WOLFE. In order to win, Willamette had to defeat such colleges as Syracuse, Alabama, Rutgers and Oklahoma. In addition to the grand prize, Willamette won three out of five permanent trophies at the national meet.