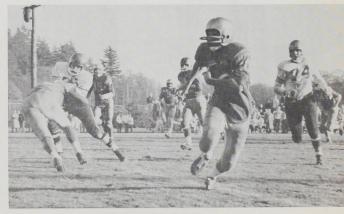

2 first team.

JOHN HINDS-Linebacker

Co-Capt. BILL WALL-End NWC Honorable Mention

Co-Capt. TERRY KENT-End NWC Honorable Mention

JIM ROBINSON—Tackle; NWC Honorable Mention

DENNY SARVER-Halfback

Homecoming found the stadium crowded as WU smothered Whitman.

JACK BERKEY—Halfback

"KING" SOLOMON dazzles Homecoming crowd with one of his famous TD sprints.

KEVIN NAGEL ripped through L-Cs line behind a key block by Jiggs Burnett as WU bashed the pioneers.

BILL HARTMAN—Center