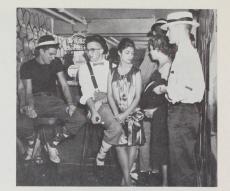

# Dean of Students

WALTER S. BLAKE

Outstanding members of the junior class met every Thursday evening in the library seminar room for their thonors Porgam discussions. Seated from left to right were WAYNE SENNER, KAREN MADSEN, BABBARA SHERK, BILL RICHTER, ANDY SINVER, KATHY WARNER, GERANNA STEVENS, MARCIA HUMPHREY, BAR-BARA GYER, PAUL deLESPINASSE, MAUREN AVERY, ELDON OLSON.