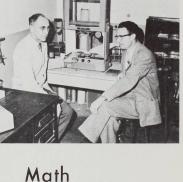

#### **Physics**

(left to right) MAURICE STEWART, assistant professor; DR. ROBERT PURBRICK, professor; ALEXANDER MICHAELIDES, instructor; RICHARD MONTGOMERY, assistant professor.