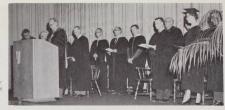

#### Adieu '60

President SMITH spoke at the mid-year graduation ceremonies which were held in the Fine Arts Auditorium

Once again Caps and Gowns were donned by a graduating class; this time the class of 1960. Pictured (from left to right) are MYRNA MANGELS, Mrs. ENID RONDEAU, BILL BONG and JOYCE ANDERSON.