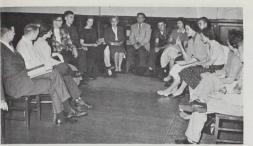

# Dean of Students

WALTER S. BLAKE

Outstanding members of the junior class met every Thursday evening in the library seminar room for their thonors Porgam discussions. Seated from left to right were WAYNE SENNER, KAREN MADSEN, BABBARA SHERK, BILL RICHTER, ANDY SINVER, KATHY WARNER, GERANNA STEVENS, MARCIA HUMPHREY, BAR-BARA GYER, PAUL deLESPINASSE, MAUREN AVERY, ELDON OLSON.