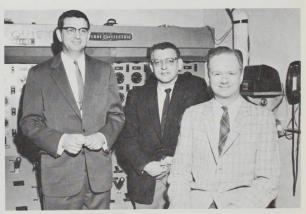

#### **Physics**

(left to right) MAURICE STEWART, assistant professor; DR. ROBERT PURBRICK, professor; ALEXANDER MICHAELIDES, instructor; RICHARD MONTGOMERY, assistant professor.