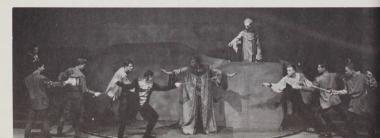

## Sign of Jonah

Pronouncing the judgment of "God is guilty" in the travelling play, "Sign of Jonah" were JULIAN THURS-TON, DELIA ROGERS, ROSS STEPHEN, RAY WHITLOW, STEVE HONE, GARY KRANENBERG, MARTHA WYND, DON COE, HERB BASTUSCHECK, and CAROLE CARTWRIGHT.