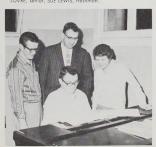

# Dean of Students

WALTER S. BLAKE

Outstanding members of the junior class met every Thursday evening in the library seminar room for their thonors Porgam discussions. Seated from left to right were WAYNE SENNER, KAREN MADSEN, BABBARA SHERK, BILL RICHTER, ANDY SINVER, KATHY WARNER, GERANNA STEVENS, MARCIA HUMPHREY, BAR-BARA GYER, PAUL deLESPINASSE, MAUREN AVERY, ELDON OLSON.