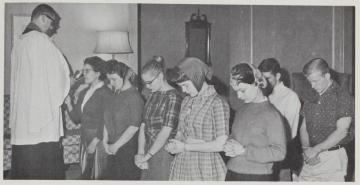

Taylor, Keith Teague, Nancy Tucker, Lyle Warren, Jo

A.W.S.

The annual A.W.S. Dance, this year St. Valentine's Swing, was the setting for the announcement of Betty Coed and Joe College. The two, MAUREEN AVERY and JUDD DEBOER, were revealed in a background of white cupids and spraying fountains.

Betty Coed, MAUREEN AVERY; Joe College, JUDD DeBOER, and A. W. S. President, JUDY TEUFFEL.