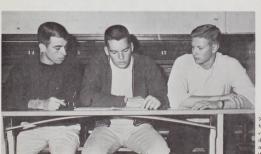

# Dean of Students

WALTER S. BLAKE

Outstanding members of the junior class met every Thursday evening in the library seminar room for their thonors Porgam discussions. Seated from left to right were WAYNE SENNER, KAREN MADSEN, BABBARA SHERK, BILL RICHTER, ANDY SINVER, KATHY WARNER, GERANNA STEVENS, MARCIA HUMPHREY, BAR-BARA GYER, PAUL deLESPINASSE, MAUREN AVERY, ELDON OLSON.