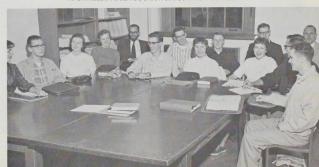

#### Honors Programs

Williamete's Honors Program further developed this year with the creation of the seniors' program as a continuation and further development of the juniors' program. Sented from left to right were MARY OWENS, MIKE AUGE, MIDGE EDMUNDSON, ANN FIELDS, DONALD HODGES, RUSTY BEATON, BARBARA DIXON, TIM CAMPBELL, JANE DEDRICK, CHUCK FOSTER, and RAUPH LITCHFURD.