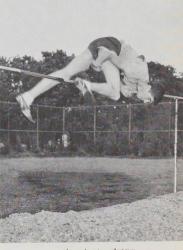

### Track

TED OGDAHL, head track coach and organizer of the Willamette Relays, guided the WU track team to second place in the Northwest Conference track meet.

BOB ROY displayed his tremendous power and skill with the shot put. ROY holds the school record for the discus, with an impressive thrust of 162.5 feet, which gave him a berth in the NAIA finals.

A Whitman track man slashed the tape but STAN SOL-OMON was a close second, followed by JOHN BAKER, another WU man, at the Whitman meet.

This excellent form gave KEN ASHLEY the school record of 6'-5  $\frac{1}{4}$ ." in the high jump and a place in the NAIA finals.

With a look of determination, JIM ROBINSON hurled the discus far enough to place in the meet.

KEN ASHLEY stretched out and won the high hurdles event against Whitman.

TED FOXLEY, repeating his performance of last year, gave an excellent demonstration in throwing the javelin.

ASHLEY approached

went up . . .

GEORGE TIGER closed in on a Whitman man in the mile race during the Whitman meet.

cleared the rod . . .

and came down in excellent torm.