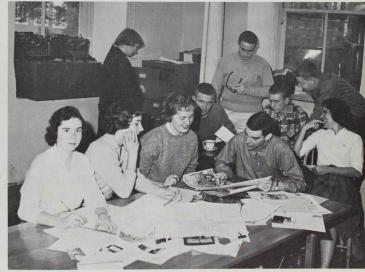

#### Honors Programs

Williamete's Honors Program further developed this year with the creation of the seniors' program as a continuation and further development of the juniors' program. Sented from left to right were MARY OWENS, MIKE AUGE, MIDGE EDMUNDSON, ANN FIELDS, DONALD HODGES, RUSTY BEATON, BARBARA DIXON, TIM CAMPBELL, JANE DEDRICK, CHUCK FOSTER, and RAUPH LITCHFURD.