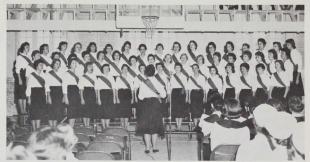

# A Cappella Choir

The sixty voices of the Willamette University choir contributed exciting musical excellence at many student and public programs.

Thrice weekly rhearsals were necessary to maintain the choir's high standards of perfection.