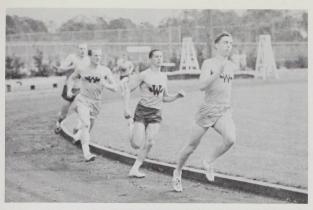

### Track

TED OGDAHL, head track coach and organizer of the Willamette Relays, guided the WU track team to second place in the Northwest Conference track meet.

BOB ROY displayed his tremendous power and skill with the shot put. ROY holds the school record for the discus, with an impressive thrust of 162.5 feet, which gave him a berth in the NAIA finals.

A Whitman track man slashed the tape but STAN SOL-OMON was a close second, followed by JOHN BAKER, another WU man, at the Whitman meet.

This excellent form gave KEN ASHLEY the school record of 6'-5  $\frac{1}{4}$ ." in the high jump and a place in the NAIA finals.