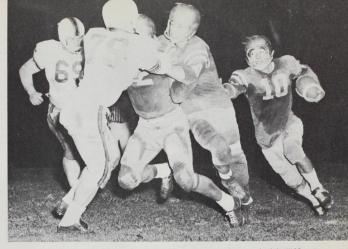

TOM LEE—Quarterback

LARRY LYNN-End

FIDEL GAVIOLA-End

KEVIN NAGEL—Halfback

KEITH BURRES—Quarterback

DOUG AUSTIN—Guard

PETE WELCH-Manager

LARRY MILLER—Fullback

JACK BERKEY—Halfback

"KING" SOLOMON dazzles Homecoming crowd with one of his famous TD sprints.

KEVIN NAGEL ripped through L-Cs line behind a key block by Jiggs Burnett as WU bashed the pioneers.

BILL HARTMAN—Center