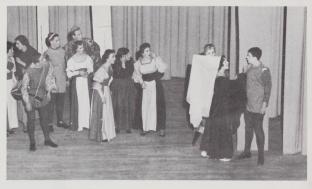

#### "Perfect Fool"

The typical fairy tale ending of the princess who rejects all suitors for a "sleeping fool" was portrayed in a scene from "The Perfect Fool", one of the two operas presented on November 20 and 21.