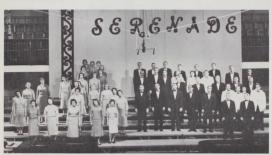

The seniors, third place winners for the third straight year, sang "Celestial Rhapsody" in a music staff formation.

The decoration committee, shown hard at work on the fourth floor of Waller, transformed the gym into an atmosphere for "Serenade."