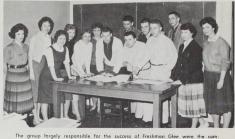

BOB HAKALA, freshman class president, issued the challenge for glee to the other classes.

Assistant Glee Manager, DOUG SIMON

The group largely responsible for the success of Freshman Glee were the committee heads, life to right) JOY DAVIS, GINNY MORAN, SANDY CLINE, JOANN GAY, MERLE GILLESPIE, LYNNE HIGGINBOTHAM, TOM DUNHAM, BARNEY KLIKS, DAVE BEATON, BILL HEMENWAY, JOHN ABELE, TED FAHLEN, JOANN TACKER, JU-DY TRIPLET.