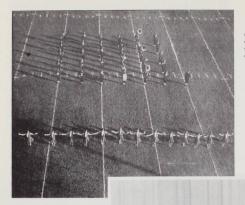

Male members of the band highlighted most half-time entertainment with their synchronized marching. The Honeybears can be seen in the foreground.

## Band

The Willamette University Band, with its precision marching and outstanding musicianship, presented many fine programs of musical interest.