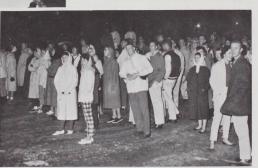

### Blue Monday

DR. SCHULZE, being repaid for his not mentioning the fourth place sophomores, got his shoes shined by bald NICKY FAX.

The sophomores made the traditional march of the losing class across the mill stream to the tune of "Boom Jason."