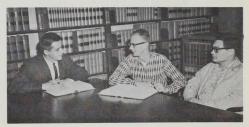

#### **Trial Practice**

Serving as a witness, KAY JOHNSON was one of the many students that helped serve in the law school trial practices as either a witness or jury member.

PROFESSOR COURTNEY ARTHUR served as the "judge" for the trial practices. The practices were held to give 3rd year law students practical trial experience.