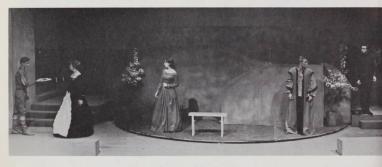

#### The Circle

Elizabeth (GAIL LARSEN) listened to her father-in-law (HOWARD HUNTER) expound on women in general, and his former wife in particular, in a scene from "The Circle".

Crusty, Lord Porteus, IEOSS STEPHENI erupted with one of his periodic explosions on the oppolling lock of concentration being given to the cord game, by porticipants and kibitzers. Other characters from "The Circle" were: (left to right), 10 GANNON, HOWARD HUNTER, CHUCK, BUSH, BARBARA LEISETH, and GAIL LASSEN.