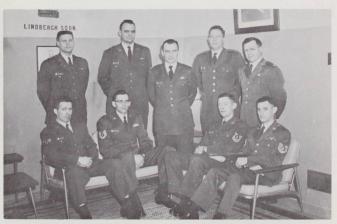

R.O.T.C.

[left to right] A/Ic WILLIAM JUNOR, instructor, 1st Lt. C. PAUL MUZZIO, assistant professor, T/Sgt. LESLIE OSTIUND, instructor; Copt. DOUGLAS S. WEART, assistant professor; Lt. Col. JOHN P. DAVIS, proffessor; Moj. WALTER A. FAGAN, assistant professor; M/Sgt, ROBERT WARD, instructor; Capt. WILLIAM WRIGHT, assistant professor; T/Sgt. THOMAS PURDY, instructor.