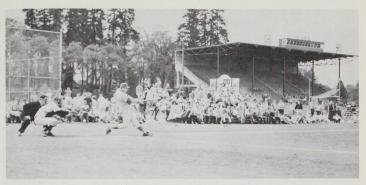

# Baseball

Pre-game strategy was planned out between Coach JOHN LEWIS and pitcher JERRY PFLUG, who was the only senior in the squad.

The 1960 baseball from included. (front row) DAYE BEATON, DENNY FRANK, JIGGS BURNETT, FIDEL GAVIOLA, DAVE BROCK, JOHN LUCAS, (second row) Manager CHRIS WOOD, GORDY ROUNDS, STU HALL, JERRY PFLUG, GARY LEWIS, JAN LOCKMAN, DICK KREIS, WES PFERSON, Coach JOHN LEWIS, (third row) GREG TOPPING, RON OSMUS, BOB WALL, GENE GREGORY, BILL MOORE, TOMMY LEE, HIS-AO SATO, and DICK HAMADA.