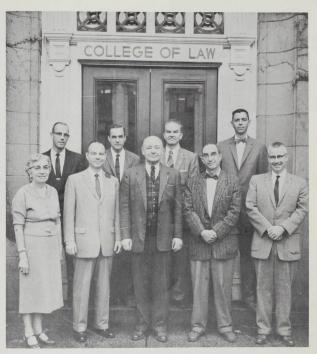

College of Law

BEAN SEWARD P. REESE

Faculty members were (Front row, left to right) ALTA B. RIECK, librarian; SAM R. HALEY, special lecturer; DEAN REESE; CHARLES A. JENS, professor of law; COURTNEY ARTHUR, assistant professor of law; Back row, left to right) CHARLES R. GROMLEY, associate professor of law; DR. REGINALD PARKER, professor of law; DR. JOHN C. PAULUS, professor of law.