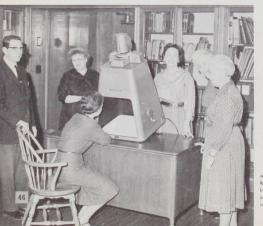

# Library

Admiring their new Microfilm reader were DR. GEORGE STANBERY, librarian, MAGDELAINE deTIREFORT, assistant librarian, FLORENCE SCALES, clerical assistant, and RUTH ROBBINS, assistant librarian and cataloguer.