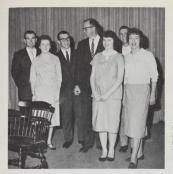

College of Law

BEAN SEWARD P. REESE

Faculty members were (Front row, left to right) ALTA B. RIECK, librarian; SAM R. HALEY, special lecturer; DEAN REESE; CHARLES A. JENS, professor of law; COURTNEY ARTHUR, assistant professor of law; Back row, left to right) CHARLES R. GROMLEY, associate professor of law; DR. REGINALD PARKER, professor of law; DR. JOHN C. PAULUS, professor of law.