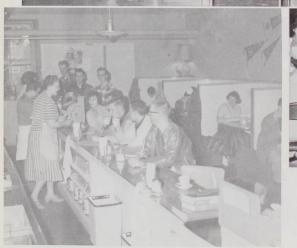

#### Blotter

Examining the finished product of their publishing efforts are MARY JOHNSON, assistant blotter editor, and BOB BURROW, editor. Besides preserving the desk tops of hundreds of Willamette:ites, the blotter served as a directory to a number of Salem businesses.

#### Fusser's Guide

In his typically accurate fashion, STEVE TAYLOR, Fusser's Guide editor, checks for mistakes before sending in the final proofs for the GUIDE. The miniature telephone directory was perhaps the handlest Willamette publication.