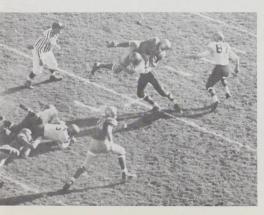

2 first team.

JOHN HINDS-Linebacker

Co-Capt. BILL WALL-End NWC Honorable Mention

Co-Capt. TERRY KENT-End NWC Honorable Mention

JIM ROBINSON—Tackle; NWC Honorable Mention

DENNY SARVER-Halfback

Homecoming found the stadium crowded as WU smothered Whitman.

JACK BERKEY—Halfback

"KING" SOLOMON dazzles Homecoming crowd with one of his famous TD sprints.

KEVIN NAGEL ripped through L-Cs line behind a key block by Jiggs Burnett as WU bashed the pioneers.

BILL HARTMAN—Center