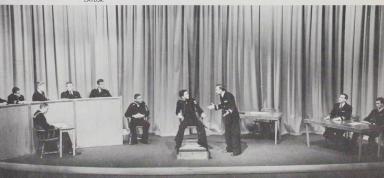

## The Caine Mutiny

Lt. Stephen Maryk (GARY KRANENBERG), up for court martial, was questioned by prosecutor, Lt. Com. John Challee (ROSS STEPHEN).

Lt. Com. Philip Queeg (DON SCHUSSLER) showed signs of nervousness as he was cross-questioned by Lt. Barney Greenwald (TOM CAYLOR).

Signalman 3rd Class Lirban (STEVE McPHETRES) answered the proscuting attorney's questions to the amusement of the court. Members of the court were fileft to right! BRUCE BLACK, PETE EBNER, JIM KOBINSON, LES EDWARDS, JACK HJET, MIKE VON WOLFF, and MIKE POTTER. At right were GARY KRANENBERG and TOM CAYLOR.