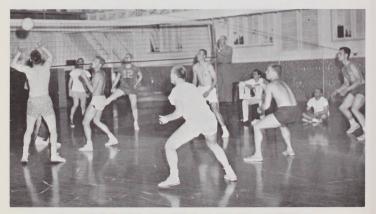

The Sigs fought it out with an opponent team, during a tense game of intramural volleyball.

Baxter Hall and the Rinky Dinks met to fight it out in an evenly matched basket-ball contest. The league was won by the Phi Delts.