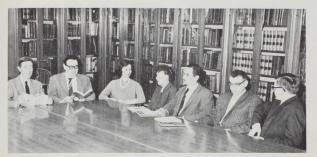

# Dean of Students

WALTER S. BLAKE

Outstanding members of the junior class met every Thursday evening in the library seminar room for their thonors Porgam discussions. Seated from left to right were WAYNE SENNER, KAREN MADSEN, BABBARA SHERK, BILL RICHTER, ANDY SINVER, KATHY WARNER, GERANNA STEVENS, MARCIA HUMPHREY, BAR-BARA GYER, PAUL deLESPINASSE, MAUREN AVERY, ELDON OLSON.