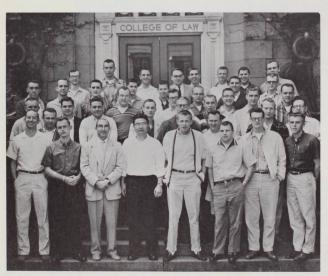

College of Law

BEAN SEWARD P. REESE

Faculty members were (Front row, left to right) ALTA B. RIECK, librarian; SAM R. HALEY, special lecturer; DEAN REESE; CHARLES A. JENS, professor of law; COURTNEY ARTHUR, assistant professor of law; Back row, left to right) CHARLES R. GROMLEY, associate professor of law; DR. REGINALD PARKER, professor of law; DR. JOHN C. PAULUS, professor of law.