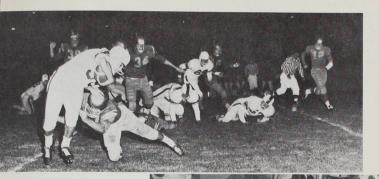

### Football

Head Coach OGDAHL showed concern for the Bearcats as he guided them to another Conference Championship.

MARV CISNEROS-Guard; Associated Press Little All-American, first team; Williamson's System Little All-American; All-NWC; All-Little Northwest; District-Two NA-IA first team.

2 first team.

JOHN HINDS-Linebacker

Co-Capt. BILL WALL-End NWC Honorable Mention

Co-Capt. TERRY KENT-End NWC Honorable Mention

JIM ROBINSON—Tackle; NWC Honorable Mention

DENNY SARVER-Halfback

Homecoming found the stadium crowded as WU smothered Whitman.