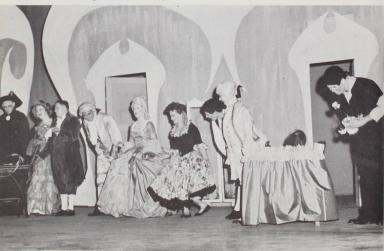

# ''Marriage of Figaro''

The cast takes a low bow before the curtain falls on their performance of "The Marriage of Figaro."