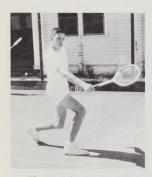

Willamette's number two man, DALE DANIEL, displayed his favorite shot, the backhand.

Willamette's number one doubles team, BOB BENNETT and TIM CAMPBELL, waited for a high ball from the opposing team during a match at Willamette. BOB and TIM also won top honors as a doubles team in the Conference meet.