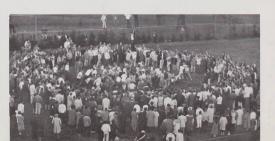

2 first team.

JOHN HINDS-Linebacker

Co-Capt. BILL WALL-End NWC Honorable Mention

Co-Capt. TERRY KENT-End NWC Honorable Mention

JIM ROBINSON—Tackle; NWC Honorable Mention

DENNY SARVER-Halfback

Homecoming found the stadium crowded as WU smothered Whitman.