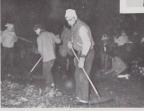

The after-game tea, held at Doney Hall, saw alums chatting and reminiscing over the "good old days".

A dark, damp 5 a.m. found large groups of hard working freshmen diligently raking leaves while the sophomores supervised the job.