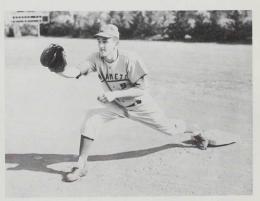

DICK KREBS added to the familiar spring scene at McCulloch field as he laced out one against Lewis and Clark.

Big GARY LEWIS, only a sophomore, stretched out for a throw which demonstrated his vast potential for the 1961 team.