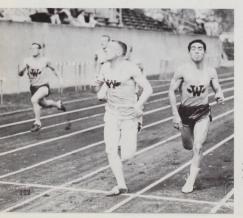

A Whitman track man slashed the tape but STAN SOL-OMON was a close second, followed by JOHN BAKER, another WU man, at the Whitman meet.

This excellent form gave KEN ASHLEY the school record of 6'-5  $\frac{1}{4}$ ." in the high jump and a place in the NAIA finals.