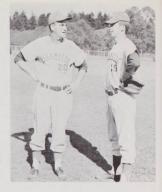

# Baseball

Pre-game strategy was planned out between Coach JOHN LEWIS and pitcher JERRY PFLUG, who was the only senior in the squad.

The 1960 baseball from included. (front row) DAYE BEATON, DENNY FRANK, JIGGS BURNETT, FIDEL GAVIOLA, DAVE BROCK, JOHN LUCAS, (second row) Manager CHRIS WOOD, GORDY ROUNDS, STU HALL, JERRY PFLUG, GARY LEWIS, JAN LOCKMAN, DICK KREIS, WES PFERSON, Coach JOHN LEWIS, (third row) GREG TOPPING, RON OSMUS, BOB WALL, GENE GREGORY, BILL MOORE, TOMMY LEE, HIS-AO SATO, and DICK HAMADA.