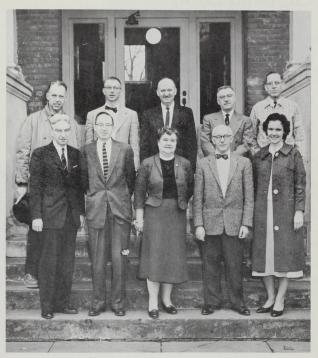

# Chemistry

(left to right) DR. CHARLES JOHNSON, professor; DR. PAUL DUELL, associate professor.

(left to right) DAVID BERG, assistant professor; DR. CHESTER F. LUTHER, professor

(Front row, left to right) RALPH DOBBS, associate professor of piano, STANLEY BUTLER, associate professor of piano, CLORINDA TOPPING, associate professor of voice, RAPHAEL SPIRO, instructor of violin, NONA PYRON, instructor of cello and theory. Block row, left to right) MAURICE BREN. NRN, band director, JOSEF SCHNEIKER, professor of theory and organ, DEAN MELVIN H. GEIST, professor of voice, CHARLES YUK, orchestra director, DON GLECKER, choir director.