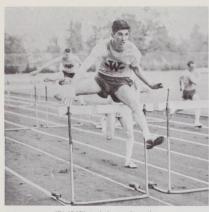

### Track

TED OGDAHL, head track coach and organizer of the Willamette Relays, guided the WU track team to second place in the Northwest Conference track meet.

BOB ROY displayed his tremendous power and skill with the shot put. ROY holds the school record for the discus, with an impressive thrust of 162.5 feet, which gave him a berth in the NAIA finals.

A Whitman track man slashed the tape but STAN SOL-OMON was a close second, followed by JOHN BAKER, another WU man, at the Whitman meet.

This excellent form gave KEN ASHLEY the school record of 6'-5  $\frac{1}{4}$ ." in the high jump and a place in the NAIA finals.

With a look of determination, JIM ROBINSON hurled the discus far enough to place in the meet.

KEN ASHLEY stretched out and won the high hurdles event against Whitman.

TED FOXLEY, repeating his performance of last year, gave an excellent demonstration in throwing the javelin.

ASHLEY approached

went up . . .

GEORGE TIGER closed in on a Whitman man in the mile race during the Whitman meet.

cleared the rod . . .

and came down in excellent torm.