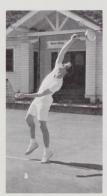

ith TOMMY LEF, JIGGS BURNETT, and DAVE BROCK, was named to the All-Northwest Conference Baseball Team.



Filling the short-stop position this year was DENNY FRANK, a promising Freshman prospect for future Bearcat teams.



Awaiting their turns at batting and catching practice were: DAVE BEATON, DICK KREBS, JAN LOCKMAN, JIGGS BURNETT and DICK HAMADA.



TIM CAMPBELL, number one man for Willamette and the Conference, demonstrated the overhead smash that was feared by all his opponents.



Willamette's number two man, DALE DANIEL, displayed his favorite shot, the backhand.



Willamette's number one doubles team, BOB BENNETT and TIM CAMPBELL, waited for a high ball from the opposing team during a match at Willamette. BOB and TIM also won top honors as a doubles team in the Conference meet.



GERRY WINNER wielded his powerful serve against Reed College in their match

# **Tennis**



BOB BENNETT proved to be an indisper

# Golf

RUSTY BEATON and JOE KARMOS showed the form that made them number one and two men on the Willamette Golf team.



The 1960 team was as follows: (front row) JOE KARMOS, RUSTY BEATON, BOB ELDER, and BOB WOODLE: (second row) Coach JERRY LONG, HARRY COOLIDGE, BILL HEMENWAY, JASON BURGESS, and JIM ALLEN.

# Intramurals

### INTRAMURAL STANDINGS

| Phi Delts   | 165    |
|-------------|--------|
| Law School  | 117    |
| SAE         | 100 1/ |
| Sigs        | 86 1/  |
| Rinky Dinks | 78     |
| Beta        | 62     |
| Baxter      | 42     |
| Arnies      | 36     |
| Shoes       | 4      |



The Arnies who won the 1959 intromural football championship we