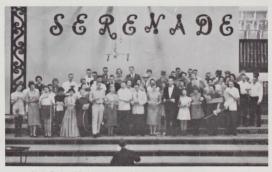

The seniors, third place winners for the third straight year, sang "Celestial Rhapsody" in a music staff formation.

The decoration committee, shown hard at work on the fourth floor of Waller, transformed the gym into an atmosphere for "Serenade."