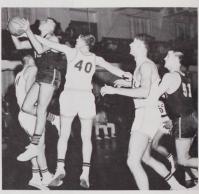

### Basketball

Center BUZZ WILFERT, fought with the determination that made him first-string All-Conference for the second consecutive year.

Captain EDDIE GROSSENBACHER, guard. 1st team For West Tournament, 2 years. 1st team Al Conference, 3 years. 3rd team NAIA Little All American. School scoring records broken: single season, single game record, four-year record.

LARRY LYNN, forward All Conference, 2 years. 1st team Far West Tournament. Most valuable player, Far West Tournament.

BUZZ WILFERT hit for two with his favorite hook shot. This style enabled BUZZ to average over 13 points per game.

BUZZ WILFERT, center All Conference, 2 years

FIDEL GAVIOLA, forward

JIM LITCHFIELD, forward

HISAO SATO, guard

TOM WESTON, guard

MARLIN MARSH, guard

"Steady" EDDIE GROSSENBACHER displayed his famous jump shot, as he ripped the cords for two against Pacific.