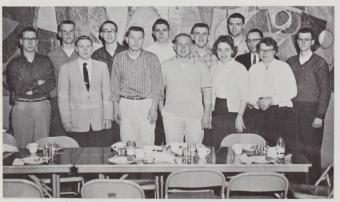

# Dean of Students

WALTER S. BLAKE

Outstanding members of the junior class met every Thursday evening in the library seminar room for their thonors Porgam discussions. Seated from left to right were WAYNE SENNER, KAREN MADSEN, BABBARA SHERK, BILL RICHTER, ANDY SINVER, KATHY WARNER, GERANNA STEVENS, MARCIA HUMPHREY, BAR-BARA GYER, PAUL deLESPINASSE, MAUREN AVERY, ELDON OLSON.