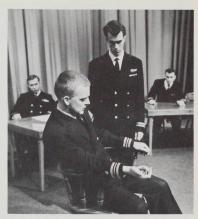

## The Caine Mutiny

Lt. Stephen Maryk (GARY KRANENBERG), up for court martial, was questioned by prosecutor, Lt. Com. John Challee (ROSS STEPHEN).

Lt. Com. Philip Queeg (DON SCHUSSLER) showed signs of nervousness as he was cross-questioned by Lt. Barney Greenwald (TOM CAYLOR).

Signalman 3rd Class Lirban (STEVE McPHETRES) answered the proscuting attorney's questions to the amusement of the court. Members of the court were fileft to right! BRUCE BLACK, PETE EBNER, JIM KOBINSON, LES EDWARDS, JACK HJET, MIKE VON WOLFF, and MIKE POTTER. At right were GARY KRANENBERG and TOM CAYLOR.