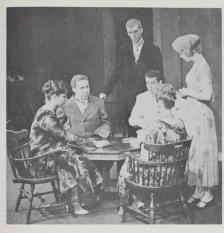

#### The Circle

Elizabeth (GAIL LARSEN) listened to her father-in-law (HOWARD HUNTER) expound on women in general, and his former wife in particular, in a scene from "The Circle".

Crusty, Lord Porteus, IEOSS STEPHENI erupted with one of his periodic explosions on the oppolling lock of concentration being given to the cord game, by porticipants and kibitzers. Other characters from "The Circle" were: (left to right), 10 GANNON, HOWARD HUNTER, CHUCK, BUSH, BARBARA LEISETH, and GAIL LASSEN.