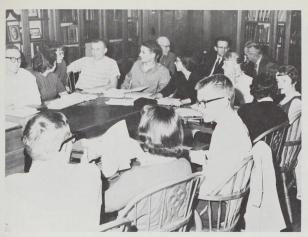

# Dean of Students

WALTER S. BLAKE

Outstanding members of the junior class met every Thursday evening in the library seminar room for their thonors Porgam discussions. Seated from left to right were WAYNE SENNER, KAREN MADSEN, BABBARA SHERK, BILL RICHTER, ANDY SINVER, KATHY WARNER, GERANNA STEVENS, MARCIA HUMPHREY, BAR-BARA GYER, PAUL deLESPINASSE, MAUREN AVERY, ELDON OLSON.