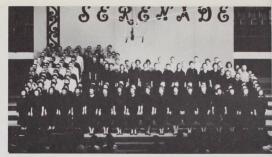

The seniors, third place winners for the third straight year, sang "Celestial Rhapsody" in a music staff formation.

The decoration committee, shown hard at work on the fourth floor of Waller, transformed the gym into an atmosphere for "Serenade."