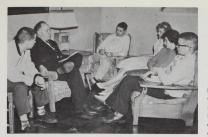

# Dean of Students

WALTER S. BLAKE

Outstanding members of the junior class met every Thursday evening in the library seminar room for their thonors Porgam discussions. Seated from left to right were WAYNE SENNER, KAREN MADSEN, BABBARA SHERK, BILL RICHTER, ANDY SINVER, KATHY WARNER, GERANNA STEVENS, MARCIA HUMPHREY, BAR-BARA GYER, PAUL deLESPINASSE, MAUREN AVERY, ELDON OLSON.