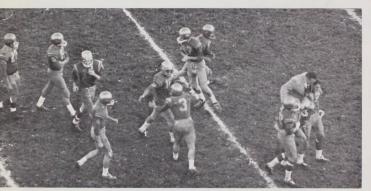

### Football

Head Coach OGDAHL showed concern for the Bearcats as he guided them to another Conference Championship.

MARV CISNEROS-Guard; Associated Press Little All-American, first team; Williamson's System Little All-American; All-NWC; All-Little Northwest; District-Two NA-IA first team.

2 first team.

JOHN HINDS-Linebacker

Co-Capt. BILL WALL-End NWC Honorable Mention

Co-Capt. TERRY KENT-End NWC Honorable Mention

JIM ROBINSON—Tackle; NWC Honorable Mention

DENNY SARVER-Halfback

Homecoming found the stadium crowded as WU smothered Whitman.