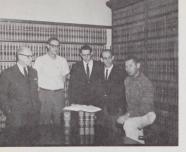

Winning members of the 1959 national Moot Court grand championship in New York City posed with fact uity members of the Law School. They were from left to right, DEAN REESE, IED CARISTROM, RICHARD FRANZE, FOLIOY, Adviser CHARLES GROWLEY, and MARTY WOLFE. In order to win, Willamette had to defeat such colleges as Syracuse, Alabama, Rutgers and Oklahoma. In addition to the grand prize, Willamette won three out of five permanent trophies at the national meet.