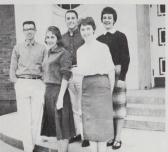

#### English

(left to right) DR. PAUL G. TRUEBLOOD, professor; DR. WILLIAM P. BAKER, associate professor; PATRICIA E. ANDERSON, instructor; MARGARET B. RINGNALDA, acting assistant professor; DR. MURCO RING-NALDA, professor; CARL RITCHIE, acting instructor; DR. ORCUTT W. FROST, associate professor.