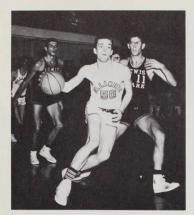

### Basketball

Center BUZZ WILFERT, fought with the determination that made him first-string All-Conference for the second consecutive year.

Captain EDDIE GROSSENBACHER, guard. 1st team For West Tournament, 2 years. 1st team Al Conference, 3 years. 3rd team NAIA Little All American. School scoring records broken: single season, single game record, four-year record.

LARRY LYNN, forward All Conference, 2 years. 1st team Far West Tournament. Most valuable player, Far West Tournament.

BUZZ WILFERT hit for two with his favorite hook shot. This style enabled BUZZ to average over 13 points per game.

BUZZ WILFERT, center All Conference, 2 years

FIDEL GAVIOLA, forward

JIM LITCHFIELD, forward

HISAO SATO, guard

TOM WESTON, guard

MARLIN MARSH, guard

"Steady" EDDIE GROSSENBACHER displayed his famous jump shot, as he ripped the cords for two against Pacific.

DAVE BROCK, guard

SATO, having his greatest game of the year, drove the "lane" for two as Willamette defeated Linfield to gain a berth in the NAIA tournament in Kansas City.

GAVIOLA drove the base line in the style that gained him a permanent spot on the first five.