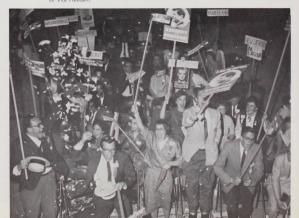

#### Mock Democratic Convention

Looking never the worse for the wear was DAVE KENT, Platform Chairman, from Portland State College, HI. Committee worked all night trying to get a platform to suit the northerners and southerners. It was in vain, however, for the South walked out of the convention in objection to the strong (vii) rights platform.

Temporary Chairman, PETE BLEWETT welcomed the delegates to the convention. ALDFON BSSTE of Portland State was elected permanent chairman. Others on the platform were DR. HAWES, who delivered the invocation, MR. STRAUB, Oregon Democratic Party chairman, who gave the keynote speech, DR. SMITH, and FRAN FARLEY, screenful.

Exuberant New England delegates from Willamette started their demonstration for John Kennedy as he was nominated for President. The convention ended in voting for compromise candidates Adlai Stevenson for President and Lyndon Johnson for Vice President.