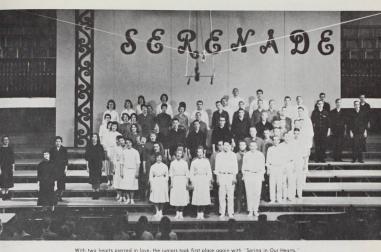

### Freshman Glee

GLEN DOWNS, Freshman Glee Manager

The sophomore class repeated their position of last year—fourth—with their "Seaswept Serenade", and four pointed star formation.

With two hearts pierced in love, the juniors took first place again with "Spring in Our Hearts."