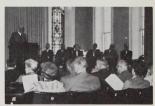

# Dean of Students

WALTER S. BLAKE

Outstanding members of the junior class met every Thursday evening in the library seminar room for their thonors Porgam discussions. Seated from left to right were WAYNE SENNER, KAREN MADSEN, BABBARA SHERK, BILL RICHTER, ANDY SINVER, KATHY WARNER, GERANNA STEVENS, MARCIA HUMPHREY, BAR-BARA GYER, PAUL deLESPINASSE, MAUREN AVERY, ELDON OLSON.

#### Honors Programs

Williamete's Honors Program further developed this year with the creation of the seniors' program as a continuation and further development of the juniors' program. Sented from left to right were MARY OWENS, MIKE AUGE, MIDGE EDMUNDSON, ANN FIELDS, DONALD HODGES, RUSTY BEATON, BARBARA DIXON, TIM CAMPBELL, JANE DEDRICK, CHUCK FOSTER, and RAUPH LITCHFURD.