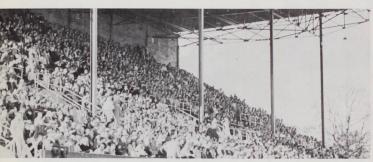

2 first team.

JOHN HINDS-Linebacker

Co-Capt. BILL WALL-End NWC Honorable Mention

Co-Capt. TERRY KENT-End NWC Honorable Mention

JIM ROBINSON—Tackle; NWC Honorable Mention

DENNY SARVER-Halfback

Homecoming found the stadium crowded as WU smothered Whitman.