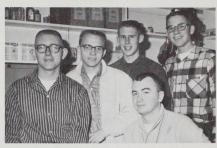

# Dean of Students

WALTER S. BLAKE

Outstanding members of the junior class met every Thursday evening in the library seminar room for their thonors Porgam discussions. Seated from left to right were WAYNE SENNER, KAREN MADSEN, BABBARA SHERK, BILL RICHTER, ANDY SINVER, KATHY WARNER, GERANNA STEVENS, MARCIA HUMPHREY, BAR-BARA GYER, PAUL deLESPINASSE, MAUREN AVERY, ELDON OLSON.