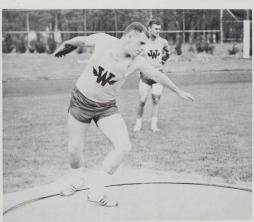

### Track

TED OGDAHL, head track coach and organizer of the Willamette Relays, guided the WU track team to second place in the Northwest Conference track meet.

BOB ROY displayed his tremendous power and skill with the shot put. ROY holds the school record for the discus, with an impressive thrust of 162.5 feet, which gave him a berth in the NAIA finals.

A Whitman track man slashed the tape but STAN SOL-OMON was a close second, followed by JOHN BAKER, another WU man, at the Whitman meet.

This excellent form gave KEN ASHLEY the school record of 6'-5  $\frac{1}{4}$ ." in the high jump and a place in the NAIA finals.

With a look of determination, JIM ROBINSON hurled the discus far enough to place in the meet.

KEN ASHLEY stretched out and won the high hurdles event against Whitman.

TED FOXLEY, repeating his performance of last year, gave an excellent demonstration in throwing the javelin.

ASHLEY approached

went up . . .

GEORGE TIGER closed in on a Whitman man in the mile race during the Whitman meet.

cleared the rod . . .

and came down in excellent torm.