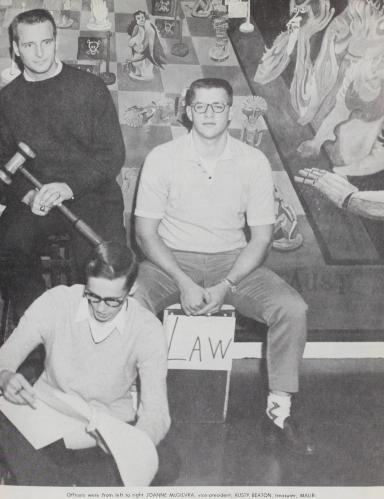

College of Law

BEAN SEWARD P. REESE

Faculty members were (Front row, left to right) ALTA B. RIECK, librarian; SAM R. HALEY, special lecturer; DEAN REESE; CHARLES A. JENS, professor of law; COURTNEY ARTHUR, assistant professor of law; Back row, left to right) CHARLES R. GROMLEY, associate professor of law; DR. REGINALD PARKER, professor of law; DR. JOHN C. PAULUS, professor of law.

Winning members of the 1959 national Moot Court grand championship in New York City posed with fact uity members of the Law School. They were from left to right, DEAN REESE, IED CARISTROM, RICHARD FRANZE, FOLIOY, Adviser CHARLES GROWLEY, and MARTY WOLFE. In order to win, Willamette had to defeat such colleges as Syracuse, Alabama, Rutgers and Oklahoma. In addition to the grand prize, Willamette won three out of five permanent trophies at the national meet.

A Law School produced cartoon mocked the manner in which faculty members obtain exam material.

Prior to their national victory, the Law School moot court team gained experience by presenting their case before a convocation.

Law School members held their annual dance at the Marion Hotel.

#### **Trial Practice**

Serving as a witness, KAY JOHNSON was one of the many students that helped serve in the law school trial practices as either a witness or jury member.

PROFESSOR COURTNEY ARTHUR served as the "judge" for the trial practices. The practices were held to give 3rd year law students practical trial experience.