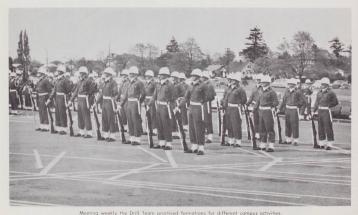

R.O.T.C.

[left to right] A/Ic WILLIAM JUNOR, instructor, 1st Lt. C. PAUL MUZZIO, assistant professor, T/Sgt. LESLIE OSTIUND, instructor; Copt. DOUGLAS S. WEART, assistant professor; Lt. Col. JOHN P. DAVIS, proffessor; Moj. WALTER A. FAGAN, assistant professor; M/Sgt, ROBERT WARD, instructor; Capt. WILLIAM WRIGHT, assistant professor; T/Sgt. THOMAS PURDY, instructor.