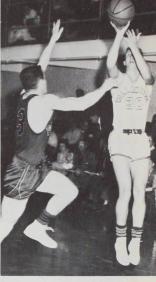

### Basketball

Center BUZZ WILFERT, fought with the determination that made him first-string All-Conference for the second consecutive year.

Captain EDDIE GROSSENBACHER, guard. 1st team For West Tournament, 2 years. 1st team Al Conference, 3 years. 3rd team NAIA Little All American. School scoring records broken: single season, single game record, four-year record.

LARRY LYNN, forward All Conference, 2 years. 1st team Far West Tournament. Most valuable player, Far West Tournament.

BUZZ WILFERT hit for two with his favorite hook shot. This style enabled BUZZ to average over 13 points per game.

BUZZ WILFERT, center All Conference, 2 years

FIDEL GAVIOLA, forward

JIM LITCHFIELD, forward

HISAO SATO, guard

TOM WESTON, guard

MARLIN MARSH, guard

"Steady" EDDIE GROSSENBACHER displayed his famous jump shot, as he ripped the cords for two against Pacific.