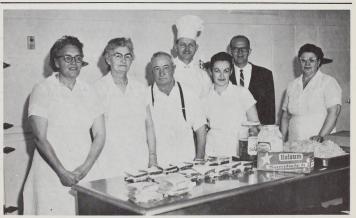

### Business Office

Assisting DR. RICHARD PETRIE, financial vice-president, in the handling of Willamette's financial affairs were NAOMI JAMES, cashier, ELEN FROMM, secretary to Dr. Petrie, DAVID A. LEWIS, assistant business manager, and DORA HOWARD, accountant.