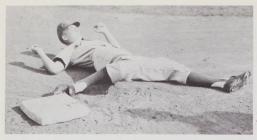

Sliding into second base, STU HALL avoided being tagged by a Pacific Badger.

The main-stay bearcat pitching staff for the 1960 season included: JERRY PFLUG, FIDEL GAVIOLA, and TOMMY LEE.

SATO scrambled back to first base, after an attempt was made by the Pacific first baseman to tag him out.