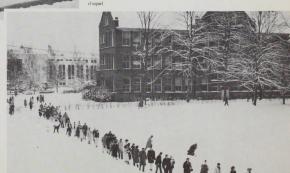

Varsity Ball Queen

March came in like a lion this year with snow at her heels as the Willamette campus was blanketed for the second time.

## Many Were Cold, Few Frozen

Fun took precedence over studying for finals as these WU

As the novelty of snow on the campus wore off, loyal students walked the shoveled paths to class.

Not even a snow blizzard could keep enthusiastic Willamette students from trekking across the white expanses to attend chapel.