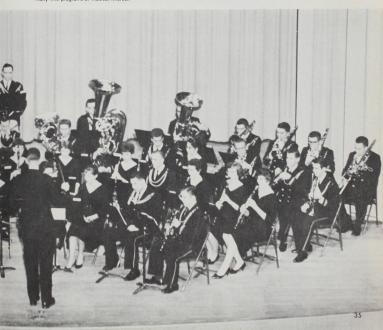

## Band

The Willamette University Band, with its precision marching and outstanding musicianship, presented many fine programs of musical interest.