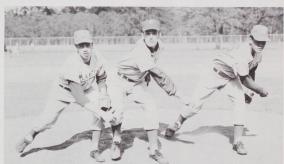

Awaiting their turns at batting and catching practice were: DAVE BEATON, DICK KREBS, JAN LOCKMAN, JIGGS BURNETT and DICK HAMADA.

TIM CAMPBELL, number one man for Willamette and the Conference, demonstrated the overhead smash that was feared by all his opponents.