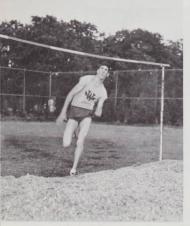

### Track

TED OGDAHL, head track coach and organizer of the Willamette Relays, guided the WU track team to second place in the Northwest Conference track meet.

BOB ROY displayed his tremendous power and skill with the shot put. ROY holds the school record for the discus, with an impressive thrust of 162.5 feet, which gave him a berth in the NAIA finals.

A Whitman track man slashed the tape but STAN SOL-OMON was a close second, followed by JOHN BAKER, another WU man, at the Whitman meet.

This excellent form gave KEN ASHLEY the school record of 6'-5  $\frac{1}{4}$ ." in the high jump and a place in the NAIA finals.

With a look of determination, JIM ROBINSON hurled the discus far enough to place in the meet.

KEN ASHLEY stretched out and won the high hurdles event against Whitman.

TED FOXLEY, repeating his performance of last year, gave an excellent demonstration in throwing the javelin.

ASHLEY approached

went up . . .

GEORGE TIGER closed in on a Whitman man in the mile race during the Whitman meet.

cleared the rod . . .

and came down in excellent torm.