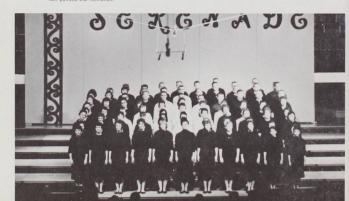

### Freshman Glee

GLEN DOWNS, Freshman Glee Manager

The sophomore class repeated their position of last year—fourth—with their "Seaswept Serenade", and four pointed star formation.

With two hearts pierced in love, the juniors took first place again with "Spring in Our Hearts."

In their satire of the 1950's the Seniors included a cut-up of Mendes-France's milk campaign.

'Peanuts' complete with Good OI' Charlie Brown and sister Sally was a big hit in Senior Cut-ups.

The freshmen, breaking the jinx of freshmen-in-fourth place, sang their way into second place with "Serenade in Black and White."

The seniors, third place winners for the third straight year, sang "Celestial Rhapsody" in a music staff formation.

The decoration committee, shown hard at work on the fourth floor of Waller, transformed the gym into an atmosphere for "Serenade."