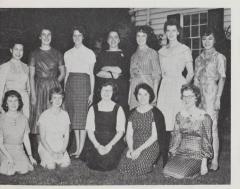

### JUNIORS

Boyd, Terry Eastman, Alice Evans, Kathy Gilmore, Jan Holcomb, Pat Jenkins, Sherry

Larsen, Gail Myers, Kay Pearl, Sheri Peterson, Claudie Ray, Loretta Scott, Midge SOPHOMORES Baker, Jeanette

Brown, Joanne Dickerson, Sherry Finzer, Marcia Gray, Nancy Hanna, Margaret Parr, Carolyn