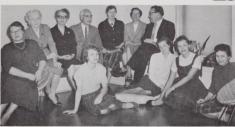

# Dean of Students

WALTER S. BLAKE

Outstanding members of the junior class met every Thursday evening in the library seminar room for their thonors Porgam discussions. Seated from left to right were WAYNE SENNER, KAREN MADSEN, BABBARA SHERK, BILL RICHTER, ANDY SINVER, KATHY WARNER, GERANNA STEVENS, MARCIA HUMPHREY, BAR-BARA GYER, PAUL deLESPINASSE, MAUREN AVERY, ELDON OLSON.