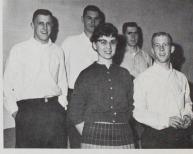

#### Foreign Language

(left to right) HENRY F. COOPER, instructor; DR. PAUL B. BEAL, associate professor; MARIJA UDRIS, instructor; DR. MARION MORANGE, professor; WILLIAM L. SHELNUTT, instructor; CLARENCE A. KRAFT, associate professor; LUCILE D. BARTEL, instructor; DR. DANIEL H. SHULZE, professor.