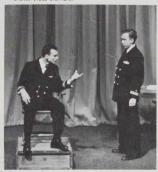

## The Caine Mutiny

Lt. Stephen Maryk (GARY KRANENBERG), up for court martial, was questioned by prosecutor, Lt. Com. John Challee (ROSS STEPHEN).

Lt. Com. Philip Queeg (DON SCHUSSLER) showed signs of nervousness as he was cross-questioned by Lt. Barney Greenwald (TOM CAYLOR).