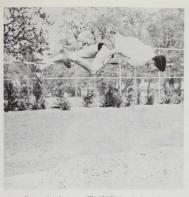

ASHLEY approached

went up . . .

GEORGE TIGER closed in on a Whitman man in the mile race during the Whitman meet.

cleared the rod . . .

and came down in excellent torm.