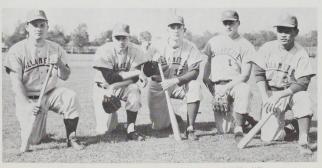

# Baseball

Pre-game strategy was planned out between Coach JOHN LEWIS and pitcher JERRY PFLUG, who was the only senior in the squad.

The 1960 baseball from included. (front row) DAYE BEATON, DENNY FRANK, JIGGS BURNETT, FIDEL GAVIOLA, DAVE BROCK, JOHN LUCAS, (second row) Manager CHRIS WOOD, GORDY ROUNDS, STU HALL, JERRY PFLUG, GARY LEWIS, JAN LOCKMAN, DICK KREIS, WES PFERSON, Coach JOHN LEWIS, (third row) GREG TOPPING, RON OSMUS, BOB WALL, GENE GREGORY, BILL MOORE, TOMMY LEE, HIS-AO SATO, and DICK HAMADA.