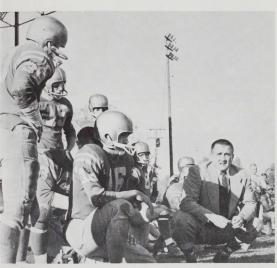

### Football

Head Coach OGDAHL showed concern for the Bearcats as he guided them to another Conference Championship.

MARV CISNEROS-Guard; Associated Press Little All-American, first team; Williamson's System Little All-American; All-NWC; All-Little Northwest; District-Two NA-IA first team.