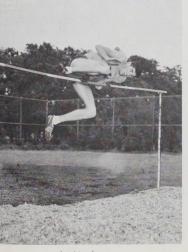

### Track

TED OGDAHL, head track coach and organizer of the Willamette Relays, guided the WU track team to second place in the Northwest Conference track meet.

BOB ROY displayed his tremendous power and skill with the shot put. ROY holds the school record for the discus, with an impressive thrust of 162.5 feet, which gave him a berth in the NAIA finals.

A Whitman track man slashed the tape but STAN SOL-OMON was a close second, followed by JOHN BAKER, another WU man, at the Whitman meet.

This excellent form gave KEN ASHLEY the school record of 6'-5  $\frac{1}{4}$ ." in the high jump and a place in the NAIA finals.

With a look of determination, JIM ROBINSON hurled the discus far enough to place in the meet.

KEN ASHLEY stretched out and won the high hurdles event against Whitman.

TED FOXLEY, repeating his performance of last year, gave an excellent demonstration in throwing the javelin.

ASHLEY approached

went up . . .

GEORGE TIGER closed in on a Whitman man in the mile race during the Whitman meet.

cleared the rod . . .

and came down in excellent torm.