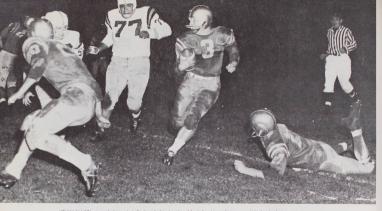

2 first team.

JOHN HINDS-Linebacker

Co-Capt. BILL WALL-End NWC Honorable Mention

Co-Capt. TERRY KENT-End NWC Honorable Mention

JIM ROBINSON—Tackle; NWC Honorable Mention

DENNY SARVER-Halfback

Homecoming found the stadium crowded as WU smothered Whitman.

JACK BERKEY—Halfback

"KING" SOLOMON dazzles Homecoming crowd with one of his famous TD sprints.

KEVIN NAGEL ripped through L-Cs line behind a key block by Jiggs Burnett as WU bashed the pioneers.

BILL HARTMAN—Center