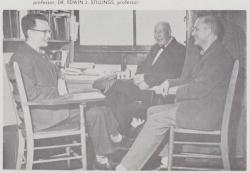

#### Political Science

(leff to right) GORDON P. MEANS, visiting professor; DR. ROBERT M. GATKE, professor; DR. EDWIN J. STILLINGS, professor.