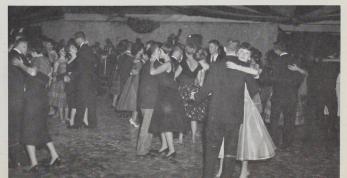

r was Varsity Varieties, previously a part of Homecoming.







The Alpha Chi's, in keeping with their Scotch plaid theme, sang "Comin' Thru the Rye" as a brisk opener to the women's division of the All Campus Sing.

In accordance with wishes rather than actions, the SAE's sang the "Drinking Song" from **The Student Prince**.



The Beta's served their parents dinner at the house before the big game, as did the other living organizations on campus.

# Homecoming HOMECOMING HOSTESS JO McNARY



Homecoming Manager, GREG MILNES, presented the Homecoming Hostess with a gift from the student body.



Dean Reese of the College of Law was guest speaker at the alumni meeting at Waller Hall.



The after-game tea, held at Doney Hall, saw alums chatting and reminiscing over the "good old days".







A dark, damp 5 a.m. found large groups of hard working freshmen diligently raking leaves while the sophomores supervised the job.



Ugly Man, TERRY KENT (right front), "formally" posed with the rest of the Ugly Man candidates.



The freshmen succeeded in building and guarding their bon-fire against the ruthless sophomores who tried earnestly to find the wood supply before the scheduled firing.

Successful again, the freshmen managed to climb the pole, slick with grease, and rescue the rook lid nailed to the top.



#### Christmas Festivities



A visit from St. Nick highlighted the Baxter Hall Christmas party given for underprivileged children.



The annual Lausanne Christmas tea found students and parents visiting the hall.



The orchestra and choir presented a concert of Christma