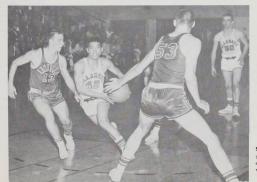

DAVE BROCK, guard

SATO, having his greatest game of the year, drove the "lane" for two as Willamette defeated Linfield to gain a berth in the NAIA tournament in Kansas City.

GAVIOLA drove the base line in the style that gained him a permanent spot on the first five.

KEN ASHLEY, center

DICK KREBS, forward

JIM ALLEN, forward

DICK SCOGGIN, center

Diminutive MARLIN MARSH out-fought a Linfield player as he slipped the ball to GAVIOLA during a torrid WU-Linfield game.

HALL SISSON, manager.