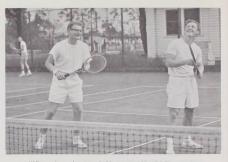

Willamette's number two man, DALE DANIEL, displayed his favorite shot, the backhand.

Willamette's number one doubles team, BOB BENNETT and TIM CAMPBELL, waited for a high ball from the opposing team during a match at Willamette. BOB and TIM also won top honors as a doubles team in the Conference meet.