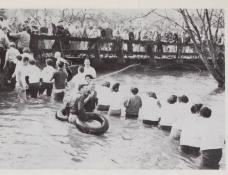

### Blue Monday

DR. SCHULZE, being repaid for his not mentioning the fourth place sophomores, got his shoes shined by bald NICKY FAX.

The sophomores made the traditional march of the losing class across the mill stream to the tune of "Boom Jason."