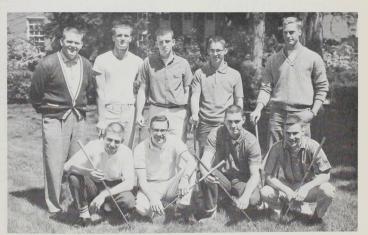

# Golf

RUSTY BEATON and JOE KARMOS showed the form that made them number one and two men on the Willamette Golf team.

The 1960 team was as follows: (front row) JOE KARMOS, RUSTY BEATON, BOB ELDER, and BOB WOODLE: (second row) Coach JERRY LONG, HARRY COOLIDGE, BILL HEMENWAY, JASON BURGESS, and JIM ALLEN.