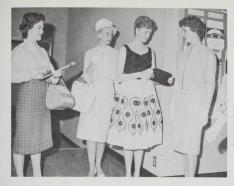

The traditional May pole dance was presented in the queen's honor by the freshmen women.

SHARLEEN JARRETT, from Meier and Frank's fashion department, checked last minute details with models PATTI MARTIN, PATTI WHELAN, and JEAN SHER-WOOD for the AWS fashion show. Meier and Frank sponsored the show.