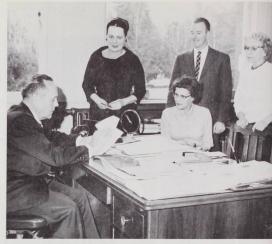

### Business Office

Assisting DR. RICHARD PETRIE, financial vice-president, in the handling of Willamette's financial affairs were NAOMI JAMES, cashier, ELEN FROMM, secretary to Dr. Petrie, DAVID A. LEWIS, assistant business manager, and DORA HOWARD, accountant.