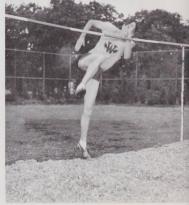

A Whitman track man slashed the tape but STAN SOL-OMON was a close second, followed by JOHN BAKER, another WU man, at the Whitman meet.

This excellent form gave KEN ASHLEY the school record of 6'-5  $\frac{1}{4}$ ." in the high jump and a place in the NAIA finals.

With a look of determination, JIM ROBINSON hurled the discus far enough to place in the meet.

KEN ASHLEY stretched out and won the high hurdles event against Whitman.

TED FOXLEY, repeating his performance of last year, gave an excellent demonstration in throwing the javelin.

ASHLEY approached

went up . . .

GEORGE TIGER closed in on a Whitman man in the mile race during the Whitman meet.

cleared the rod . . .

and came down in excellent torm.