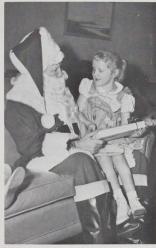

#### Christmas Festivities

A visit from St. Nick highlighted the Baxter Hall Christmas party given for underprivileged children.

The annual Lausanne Christmas tea found students and parents visiting the hall.