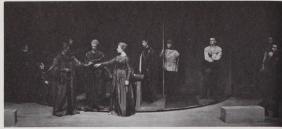

Cassio (DON COE) had come to ask Desdemona to persuade Othello to reinstate him as lieutenant. lago (BOB HIGBEE), on the right, had started to plot unfaithfulness on the part of Desdemona. Also pictured was Emilla (MARTHA WYND), lago's wife.

Feeling that Othello (TED ALEXANDER) had won his daughter fair and square, Brabantio (STEVE HONE) consented to the Moor's marriage to his daughter, Desdemona (SHARON DAVIS).

Brabantio accused Othello and ordered his men to capture him and take him away. Othello's men, however, moved in to protect him as he ordered them to stop fighting.