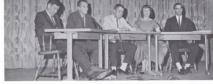

# Dean of Students

WALTER S. BLAKE

Outstanding members of the junior class met every Thursday evening in the library seminar room for their thonors Porgam discussions. Seated from left to right were WAYNE SENNER, KAREN MADSEN, BABBARA SHERK, BILL RICHTER, ANDY SINVER, KATHY WARNER, GERANNA STEVENS, MARCIA HUMPHREY, BAR-BARA GYER, PAUL deLESPINASSE, MAUREN AVERY, ELDON OLSON.