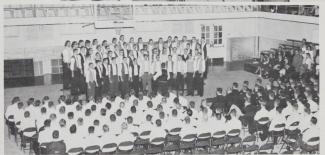

## Band

The Willamette University Band, with its precision marching and outstanding musicianship, presented many fine programs of musical interest.