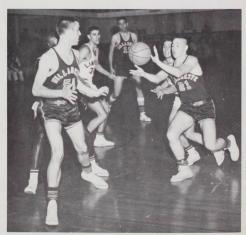

### Basketball

Center BUZZ WILFERT, fought with the determination that made him first-string All-Conference for the second consecutive year.

Captain EDDIE GROSSENBACHER, guard. 1st team For West Tournament, 2 years. 1st team Al Conference, 3 years. 3rd team NAIA Little All American. School scoring records broken: single season, single game record, four-year record.

LARRY LYNN, forward All Conference, 2 years. 1st team Far West Tournament. Most valuable player, Far West Tournament.

BUZZ WILFERT hit for two with his favorite hook shot. This style enabled BUZZ to average over 13 points per game.

BUZZ WILFERT, center All Conference, 2 years

FIDEL GAVIOLA, forward

JIM LITCHFIELD, forward

HISAO SATO, guard

TOM WESTON, guard

MARLIN MARSH, guard

"Steady" EDDIE GROSSENBACHER displayed his famous jump shot, as he ripped the cords for two against Pacific.

DAVE BROCK, guard

SATO, having his greatest game of the year, drove the "lane" for two as Willamette defeated Linfield to gain a berth in the NAIA tournament in Kansas City.

GAVIOLA drove the base line in the style that gained him a permanent spot on the first five.