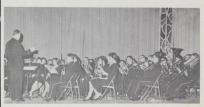

## Band

The Willamette University Band, with its precision marching and outstanding musicianship, presented many fine programs of musical interest.

#### Orchestra

The Willamette University Orchestra, under the skillfull direction of CHARLES YUKL, entertained hundreds in both campus and outside performances.

Caught at an informal moment, orchestra members put in a few of the many hours of rehearsal which they spent in perfecting a piece.