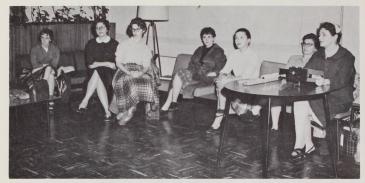

### Beta Alpha Gamma

(left to right-back row) LAUREL RATCLIFF, PENNY POST, VIRGINIA KEATS, MRS. WILLIAMS, MARIAN HAUKE, JEAN SHERWOOD, and SYLVIA TAKEUCHI. (front row) JUDY SMITH, ANNE PETRIE, PAT AVERY, FRAN FARLEY, and MARILYN SPARKS.