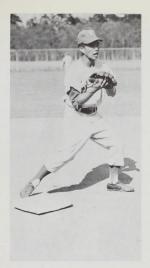

DICK KREBS added to the familiar spring scene at McCulloch field as he laced out one against Lewis and Clark.

Big GARY LEWIS, only a sophomore, stretched out for a throw which demonstrated his vast potential for the 1961 team.