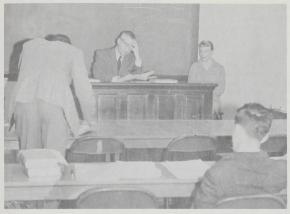

#### **Trial Practice**

Serving as a witness, KAY JOHNSON was one of the many students that helped serve in the law school trial practices as either a witness or jury member.

PROFESSOR COURTNEY ARTHUR served as the "judge" for the trial practices. The practices were held to give 3rd year law students practical trial experience.