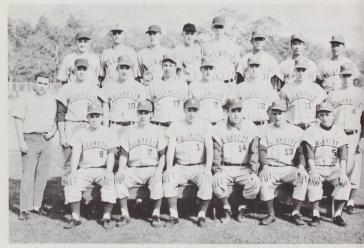

# Baseball

Pre-game strategy was planned out between Coach JOHN LEWIS and pitcher JERRY PFLUG, who was the only senior in the squad.

The 1960 baseball from included. (front row) DAYE BEATON, DENNY FRANK, JIGGS BURNETT, FIDEL GAVIOLA, DAVE BROCK, JOHN LUCAS, (second row) Manager CHRIS WOOD, GORDY ROUNDS, STU HALL, JERRY PFLUG, GARY LEWIS, JAN LOCKMAN, DICK KREIS, WES PFERSON, Coach JOHN LEWIS, (third row) GREG TOPPING, RON OSMUS, BOB WALL, GENE GREGORY, BILL MOORE, TOMMY LEE, HIS-AO SATO, and DICK HAMADA.