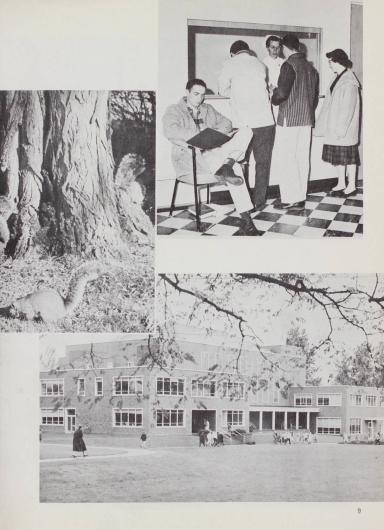

Gift of Associated Students of W. U.





# WALLULAH '60

# WALLULAH '60

#### Table of Contents

| Campus Life           |  |  |  |  | 6   |
|-----------------------|--|--|--|--|-----|
| Academics             |  |  |  |  | 16  |
| ASWU                  |  |  |  |  | 48  |
| Activities            |  |  |  |  | 58  |
| Sports                |  |  |  |  | 86  |
| Living Organizations  |  |  |  |  | 114 |
| Seniors               |  |  |  |  | 146 |
| Clubs and Honoraries  |  |  |  |  | 160 |
| Inday and Advartising |  |  |  |  | 182 |













Campus











# Studies







































REGINA L. EWALT

# Dean of Women





# Dean of Students

WALTER S. BLAKE





Outstanding members of the junior class met every Thursday evening in the library seminar room for their thonors Porgam discussions. Seated from left to right were WAYNE SENNER, KAREN MADSEN, BABBARA SHERK, BILL RICHTER, ANDY SINVER, KATHY WARNER, GERANNA STEVENS, MARCIA HUMPHREY, BAR-BARA GYER, PAUL deLESPINASSE, MAUREN AVERY, ELDON OLSON.

#### Honors Programs

Williamete's Honors Program further developed this year with the creation of the seniors' program as a continuation and further development of the juniors' program. Sented from left to right were MARY OWENS, MIKE AUGE, MIDGE EDMUNDSON, ANN FIELDS, DONALD HODGES, RUSTY BEATON, BARBARA DIXON, TIM CA