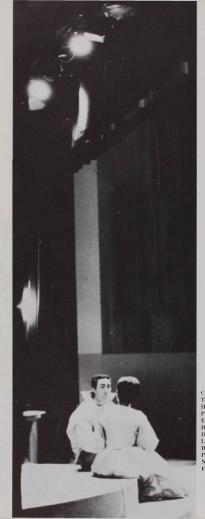

### devil and daniel webster

The combined efforts of the drama and music departments brought forth Douglas Moore's operatic production taken from the story by Stephen Vincent Benet. With song and speech, the cast portrayed the oratorical efforts of Webster to save Mr. Stone, a farmer and senator, who sold his soul to the Devil for a prosperous farm. The successful production was the first musical show to be offered at Willamette in the last several years.

Kathy Boutelle Phoebe Finley Gaye Heeb Janice Ogilvie

Beatrice Perry Karen Reppun

Linda Somers

CAST

Chorus—Len Anderson
Bob Blodget
Steve Brown
Dale Laird
Ward Nelson
Jeff Slottow
Diek Trefren
Old Man—Dwain Watkins
Old Woman—Mary Schwyhart
Fiddler—Bob Wallace

Fiddler—Bob Wallace Jabez Stone—Jon Putnam Mary Stone—Liz Anderson Daniel Webster—Roger Kirchner Mr. Scratch—Doug Ward

Miser Stephen's voice—Dick Trefren
Jurors—Len Anderson
Bob Blodget
Steve Brown
Dale Laird
Ward Nelson
Description

Ward Nelson
Justice Hathorne—Ron Potts
Clerk—Jeff Slottow