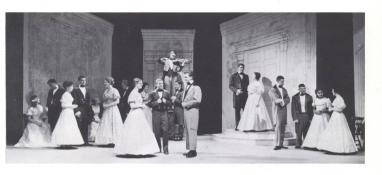

### devil and daniel webster

The combined efforts of the drama and music departments brought forth Douglas Moore's operatic production taken from the story by Stephen Vincent Benet. With song and speech, the cast portrayed the oratorical efforts of Webster to save Mr. Stone, a farmer and senator, who sold his soul to the Devil for a prosperous farm. The successful production was the first musical show to be offered at Willamette in the last several years.

Kathy Boutelle Phoebe Finley Gaye Heeb Janice Ogilvie

Beatrice Perry Karen Reppun

Linda Somers

CAST

Chorus—Len Anderson
Bob Blodget
Steve Brown
Dale Laird
Ward Nelson
Jeff Slottow
Diek Trefren
Old Man—Dwain Watkins
Old Woman—Mary Schwyhart
Fiddler—Bob Wallace

Fiddler—Bob Wallace Jabez Stone—Jon Putnam Mary Stone—Liz Anderson Daniel Webster—Roger Kirchner Mr. Scratch—Doug Ward

Miser Stephen's voice—Dick Trefren
Jurors—Len Anderson
Bob Blodget
Steve Brown
Dale Laird
Ward Nelson
Description

Ward Nelson
Justice Hathorne—Ron Potts
Clerk—Jeff Slottow