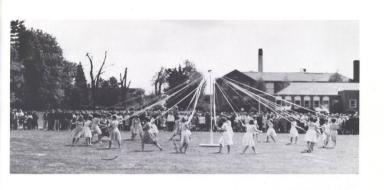

#### may weekend The first weekend of May gave

Willamette students a chance to forget their studies and 130 high school seniors the opportunity to get a quick glimpse of the campus to which they will be coming next fall. Oueen Patti Hull officiated at the memorial tree planting cere mony for Richard Kerr in front of the library. The queen's coronation followed on the quadrangle with all its pageantry and tradition highlighted by the Heralders and the Maypole dance by the freshmen women. Early morning serenades to the living organizations ended the festivities, leaving upperclassmen to reflect on the memories of their college careers and the high school seniors to conjure up visions of their hectic college days still