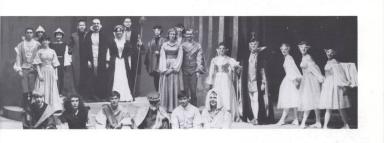

## misalliance

In late fall the Willamette Players presented George Bernard Shaw's family comedy concerning middle class family misalliances, set in England during the summer of 1910. The play, student directed by Molly Staples, involves parent-child relationships and ably displays the technique Shaw makes with little effort to disguise the ideas that he presents in this high comedy of what makes a family run.

#### CAST

Johnny Tarleton—Robert DePew . Bentley Summerhays—

Thomas Cloyd Mrs. Tarleton—Elaine Sutter Hypatia Tarleton—Ruth Younker Lord Summerhays—Charles Olson John Tarleton—Paul Wynne Joey Percival—Lee Knosher Lina Szczepanowska—Patricia Hart Julius Baker—John Erickson