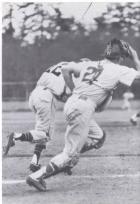

### baseball

The 1964 Bearcat diamondmen compiled an 11-16 season record, including eight wins and seven losses in Northwest Conference action. Climaxing the season, four of the Willamette regulars were selected for the All-Conference team. They included outfielder Bill Phegley, shortstop Steve Peglow, second baseman Jeff Topping and pitcher Loren Whittaker. Next season's team promises to be more experienced as Coach John Lewis loses only three of this year's squad to graduation.

### scores

| SCOTES              |      | WU   |
|---------------------|------|------|
| Oregon              | 11   | 3    |
| Southern Oregon     | 6    | 7    |
| Southern Oregon (2) | 4-2  | 2- 1 |
| Oregon              | 10   | 5    |
| Lewis & Clark       | 3    | 4    |
| Linfield            | 6    | 0    |
| Oregon State        | 8    | 1    |
| Portland            | 4    | 0    |
| Idaho (2)           | 2-2  | 1-4  |
| Whitman             | 6    | 7    |
| Linfield (2)        | 1-10 | 0- 0 |
| Oregon College      | 3    | . 7  |
| Lewis & Clark (2)   | 8-11 | 0-12 |
| Oregon State        | 3    | 2    |
| Oregon College      | 8    | 0    |
| Whitman (2)         | 1-0  | 7- 5 |
| Pacific             | 4    | 2    |
| Idaho               | 6    | 15   |
| Pacific (2)         | 1-6  | 2-4  |
| Portland (2)        | 6-7  | 5- 9 |
|                     |      |      |