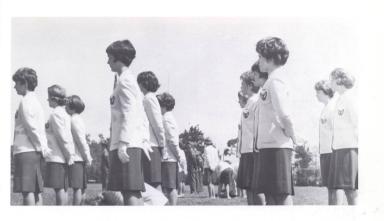

# president's review

Late in May the Reserve Officers Training Corps presented their annual inspection and review at McCulloch Stadium. Here medals and certificates were presented to outstanding cadets in the Willamette program. In addition, the Angel Flight presented their competition award-winning drill sequence and were led by this year's Little Colonel, Ann Paulsen, who was chosen earlier in the semester by the Arnold Air Society at their Military Ball.

### angel flight women's drill team honorary

President Ellen Reese

Nina Crothers Darvl Daigle Mary Dorsch Margie Eichelberger Karen Evans Claudia Farrow Molly Gaynor

Gail Jakes Karen Kruchek Audrey Krueger Ruth Litchfield Ianie Loney Sue Michelson Ann Paulson