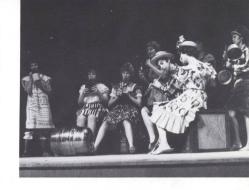

### devil and daniel webster

The combined efforts of the drama and music departments brought forth Douglas Moore's operatic production taken from the story by Stephen Vincent Benet. With song and speech, the cast portrayed the oratorical efforts of Webster to save Mr. Stone, a farmer and senator, who sold his soul to the Devil for a prosperous farm. The successful production was the first musical show to be offered at Willamette in the last several years.

Kathy Boutelle Phoebe Finley Gaye Heeb Janice Ogilvie

Beatrice Perry Karen Reppun

Linda Somers

CAST

Chorus—Len Anderson
Bob Blodget
Steve Brown
Dale Laird
Ward Nelson
Jeff Slottow
Diek Trefren
Old Man—Dwain Watkins
Old Woman—Mary Schwyhart
Fiddler—Bob Wallace

Fiddler—Bob Wallace Jabez Stone—Jon Putnam Mary Stone—Liz Anderson Daniel Webster—Roger Kirchner Mr. Scratch—Doug Ward

Miser Stephen's voice—Dick Trefren
Jurors—Len Anderson
Bob Blodget
Steve Brown
Dale Laird
Ward Nelson
Description

Ward Nelson
Justice Hathorne—Ron Potts
Clerk—Jeff Slottow