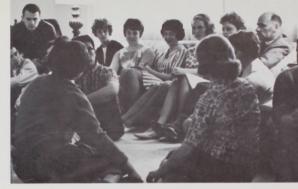

# orientation camp

Busloads of over one hundred enthusiastic freshmen converged at Silver Creek Falls State Park for a three-day pre-orientation session. Faculty, upperclassmen and YMCA leaders were soon involved with the freshmen in work, play and serious thought. "It isn't so much what they learn in these discussions," said Chaplain Cal McConnell, "the important thing is that the new students are stimulated to think of college in intellectual terms." The second annual camp initiated many college careers with new friends. new thoughts and new concerns.