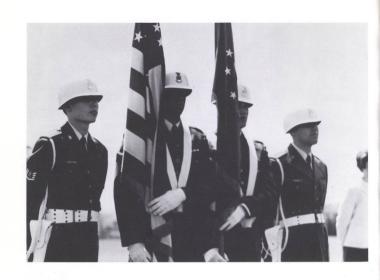

# president's review

Late in May the Reserve Officers Training Corps presented their annual inspection and review at McCulloch Stadium. Here medals and certificates were presented to outstanding cadets in the Willamette program. In addition, the Angel Flight presented their competition award-winning drill sequence and were led by this year's Little Colonel, Ann Paulsen, who was chosen earlier in the semester by the Arnold Air Society at their Military Ball.