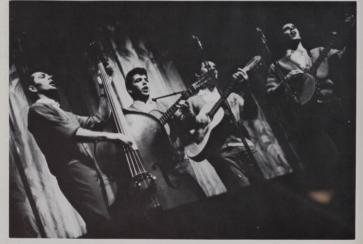

The Wayfarers, a popular folksinging quartet, although scheduled in conflict with the evening session of poet Stafford, managed to produce a lively program of music before a spirited and approving Fine Arts audience.