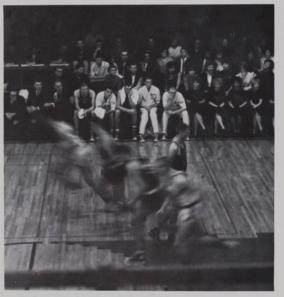

# basketball

Under Coach John Lewis the 1963-64 Bearcat basketballers compiled a 7-3 pre-season record. Northwest Conference competition proved a little tougher, however, as the Jasons were able only to muster double wins over Pacific and a single victory at the expense of Whitman. The remaining twelve conference games found the Bearcats on the short end of the scoreboard. High point players for Willamette were Spike Moore, Pete Slabaugh and Lyle Smith respectively. Smith, a junior, was also the leading rebounder on the squad. With only three lettermen graduating, next season should prove to be more successful for the Willamette cagers.

### scores

|                    |          | WI  |
|--------------------|----------|-----|
| Eastern Oregon     | 74       | 62  |
| Oregon College     | 72       | 77  |
| Portland State     | 61       | 66  |
| Humboldt State     | (OT) 66  | 68  |
| Humboldt State     | 58       | 79  |
| Oregon College     | 58       | 67  |
| Eastern Washington | 65       | 87  |
| Chico State        | 68       | 62  |
| Pasadena College   | 85       | 67  |
| Humboldt State     | 64       | 67  |
| Linfield           | 98       | 77  |
| Linfield           | 82       | 61  |
| Lewis and Clark    | 67       | 61  |
| Lewis and Clark    | 81       | 70  |
| Pacific Clark      | 81<br>59 |     |
| Lewis and Clark    |          | 62  |
| Pacific Clark      | 77       | 73  |
| Linfield           | 72       | 62  |
| Idaho              | 93       | 92  |
|                    | 77       | 74  |
| Whitman            | 81       | 102 |
| Whitman            | 79       |     |
| Idaho              | 90       | 63  |
| Idaho              | 80       | 58  |
| Whitman            | 75       | 73  |
| Pacific            | 81       | 82  |