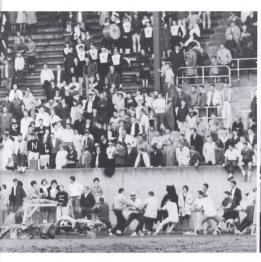

### football

Youth predominated Coach Ted Ogdahl's 1963 Bearcat team. Of the forty-three squad members surviving the final cut, only six could show upper class credentials. The remaining fourteen sophomores and twenty-three frosh on the squad found themselves playing the unusual role of rookie regulars. Nonetheless, the determined Bearcats performed admirably, if somewhat timidly, in compiling a 3-5 season record in the Northwest Conference. With only four lettermen graduating, the Bearcats can look forward to next season with a more experienced line and an equally fast backfield relative to this year's squad. Completing his twelfth year as head coach, Ogdahl summed up the past season: "Overall it was our worst season since '55 in terms of wins and losses . . . it was the voungest team we've ever had . . . we're looking forward to next year.'

# homecoming

A spirited homecoming started off with a tone of tradition and rovalty. Initiated at dawn on Friday by the Leaf Rake, activities continued with the frosh bonfire, a barbecue in the gym, and various alumni gatherings. Oueen Kareen Zumwalt, with Princesses Joyce Caster and Arlene Heringer, hosted the weekend. Excitement generated by inter-class rivalry at the football game was tempered later by the annual dance at the Marion Hotel. For some, homecoming was participation and action; for others, it was reunion and reminiscence.