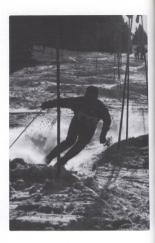

### winter carnival

On a Monday morning late in February some sixty Willamette students returned to campus following an exciting weekend of sking in Bend, Oregon. Willamette seniorCorky Demler brought fame to herself and her school by being crowned Carnival Queen from a field of seventeen contestants representing schools throughout the Northwest. This annual carnival, sponsored by Portland State College, this year with over four thousand participants, is the largest intercollegiate ski event in the West.