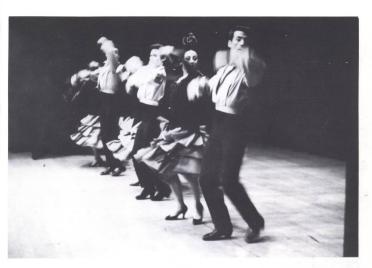

### devil and daniel webster

The combined efforts of the drama and music departments brought forth Douglas Moore's operatic production taken from the story by Stephen Vincent Benet. With song and speech, the cast portrayed the oratorical efforts of Webster to save Mr. Stone, a farmer and senator, who sold his soul to the Devil for a prosperous farm. The successful production was the first musical show to be offered at Willamette in the last several years.

Kathy Boutelle Phoebe Finley Gaye Heeb Janice Ogilvie

Beatrice Perry Karen Reppun

Linda Somers

CAST

Chorus—Len Anderson
Bob Blodget
Steve Brown
Dale Laird
Ward Nelson
Jeff Slottow
Diek Trefren
Old Man—Dwain Watkins
Old Woman—Mary Schwyhart
Fiddler—Bob Wallace

Fiddler—Bob Wallace Jabez Stone—Jon Putnam Mary Stone—Liz Anderson Daniel Webster—Roger Kirchner Mr. Scratch—Doug Ward

Miser Stephen's voice—Dick Trefren
Jurors—Len Anderson
Bob Blodget
Steve Brown
Dale Laird
Ward Nelson
Description

Ward Nelson
Justice Hathorne—Ron Potts
Clerk—Jeff Slottow