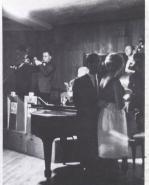

### devil and daniel webster

The combined efforts of the drama and music departments brought forth Douglas Moore's operatic production taken from the story by Stephen Vincent Benet. With song and speech, the cast portrayed the oratorical efforts of Webster to save Mr. Stone, a farmer and senator, who sold his soul to the Devil for a prosperous farm. The successful production was the first musical show to be offered at Willamette in the last several years.

The Willamette University Community Orchestra consists of fifty players of which half are students and the remainder are amateurs of Salem. The orchestra gave students an opportunity to enjoy three excellent concerts during the year, in addition to productions of *The Devil and Daniel Webster*, Yaughn Williams' "Serenade to Music" and a Christmas Vespers program.