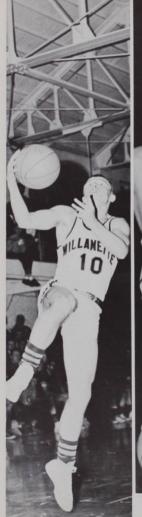

# basketball

Under Coach John Lewis the 1963-64 Bearcat basketballers compiled a 7-3 pre-season record. Northwest Conference competition proved a little tougher, however, as the Jasons were able only to muster double wins over Pacific and a single victory at the expense of Whitman. The remaining twelve conference games found the Bearcats on the short end of the scoreboard. High point players for Willamette were Spike Moore, Pete Slabaugh and Lyle Smith respectively. Smith, a junior, was also the leading rebounder on the squad. With only three lettermen graduating, next season should prove to be more successful for the Willamette cagers.