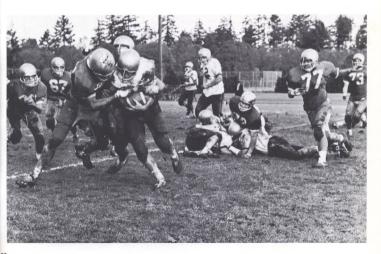

### football

Youth predominated Coach Ted Ogdahl's 1963 Bearcat team. Of the forty-three squad members surviving the final cut, only six could show upper class credentials. The remaining fourteen sophomores and twenty-three frosh on the squad found themselves playing the unusual role of rookie regulars. Nonetheless, the determined Bearcats performed admirably, if somewhat timidly, in compiling a 3-5 season record in the Northwest Conference. With only four lettermen graduating, the Bearcats can look forward to next season with a more experienced line and an equally fast backfield relative to this year's squad. Completing his twelfth year as head coach, Ogdahl summed up the past season: "Overall it was our worst season since '55 in terms of wins and losses . . . it was the voungest team we've ever had . . . we're looking forward to next year.'