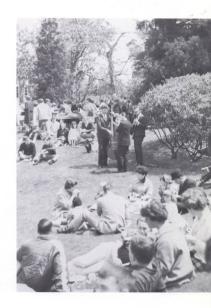

# orientation camp

Busloads of over one hundred enthusiastic freshmen converged at Silver Creek Falls State Park for a three-day pre-orientation session. Faculty, upperclassmen and YMCA leaders were soon involved with the freshmen in work, play and serious thought. "It isn't so much what they learn in these discussions," said Chaplain Cal McConnell, "the important thing is that the new students are stimulated to think of college in intellectual terms." The second annual camp initiated many college careers with new friends. new thoughts and new concerns.