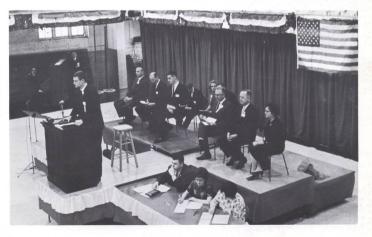

## mock convention

After three months of preparation, Willamette's mock political convention became the major topic of discussion on campus the second weekend of May. Under the leadership and organization of Ed Cole. Chuck Flynn and Dave Foote, over three hundred students from nineteen Washington and Oregon colleges participated. Representative John Dellenback of Medford acted as permanent chairman with the concluding nominations of Pennsylvania's William Scranton and Oregon's Mark Hatfield as the mock presidential slate of candidates. Overall and with representation from Willamette of more than one hundred delegates, the convention served to demonstrate in action the workings of one of the most involved functions of American politics. By tradition, the mock conventions are always of the party out of power in Washington, this year the Republicans.