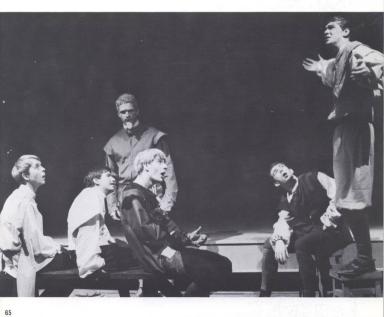

### devil and daniel webster

The combined efforts of the drama and music departments brought forth Douglas Moore's operatic production taken from the story by Stephen Vincent Benet. With song and speech, the cast portrayed the oratorical efforts of Webster to save Mr. Stone, a farmer and senator, who sold his soul to the Devil for a prosperous farm. The successful production was the first musical show to be offered at Willamette in the last several years.

Kathy Boutelle Phoebe Finley Gaye Heeb Janice Ogilvie

Beatrice Perry Karen Reppun

Linda Somers

CAST

Chorus—Len Anderson
Bob Blodget
Steve Brown
Dale Laird
Ward Nelson
Jeff Slottow
Diek Trefren
Old Man—Dwain Watkins
Old Woman—Mary Schwyhart
Fiddler—Bob Wallace

Fiddler—Bob Wallace Jabez Stone—Jon Putnam Mary Stone—Liz Anderson Daniel Webster—Roger Kirchner Mr. Scratch—Doug Ward

Miser Stephen's voice—Dick Trefren
Jurors—Len Anderson
Bob Blodget
Steve Brown
Dale Laird
Ward Nelson
Description

Ward Nelson
Justice Hathorne—Ron Potts
Clerk—Jeff Slottow