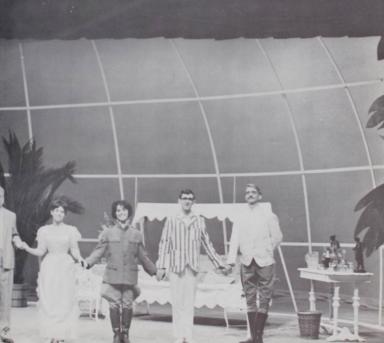

# wingless victory

Maxwell Anderson's tragedy of racial bigotry in New England of 1800 set the theme for the Willamette Players' first offering of the spring semester. This production provided an example of drama in poetry — a relatively little used form in contemporary the atre. Through a deep understanding of the human mind and spirit, Anderson transposed the ancient legend of Medea into a modern situation.