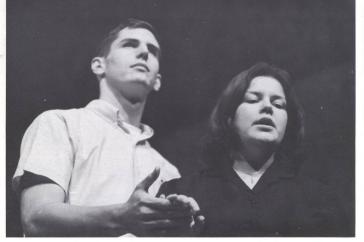

# wingless victory

Maxwell Anderson's tragedy of racial bigotry in New England of 1800 set the theme for the Willamette Players' first offering of the spring semester. This production provided an example of drama in poetry — a relatively little used form in contemporary the atre. Through a deep understanding of the human mind and spirit, Anderson transposed the ancient legend of Medea into a modern situation.