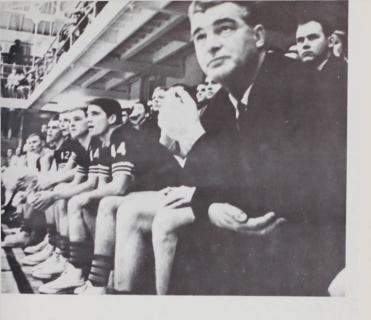

# basketball

Under Coach John Lewis the 1963-64 Bearcat basketballers compiled a 7-3 pre-season record. Northwest Conference competition proved a little tougher, however, as the Jasons were able only to muster double wins over Pacific and a single victory at the expense of Whitman. The remaining twelve conference games found the Bearcats on the short end of the scoreboard. High point players for Willamette were Spike Moore, Pete Slabaugh and Lyle Smith respectively. Smith, a junior, was also the leading rebounder on the squad. With only three lettermen graduating, next season should prove to be more successful for the Willamette cagers.

### football

Youth predominated Coach Ted Ogdahl's 1963 Bearcat team. Of the forty-three squad members surviving the final cut, only six could show upper class credentials. The remaining fourteen sophomores and twenty-three frosh on the squad found themselves playing the unusual role of rookie regulars. Nonetheless, the determined Bearcats performed admirably, if somewhat timidly, in compiling a 3-5 season record in the Northwest Conference. With only four lettermen graduating, the Bearcats can look forward to next season with a more experienced line and an equally fast backfield relative to this year's squad. Completing his twelfth year as head coach, Ogdahl summed up the past season: "Overall it was our worst season since '55 in terms of wins and losses . . . it was the voungest team we've ever had . . . we're looking forward to next year.'