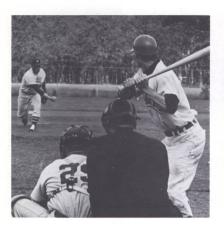

### baseball

The 1964 Bearcat diamondmen compiled an 11-16 season record, including eight wins and seven losses in Northwest Conference action. Climaxing the season, four of the Willamette regulars were selected for the All-Conference team. They included outfielder Bill Phegley, shortstop Steve Peglow, second baseman Jeff Topping and pitcher Loren Whittaker. Next season's team promises to be more experienced as Coach John Lewis loses only three of this year's squad to graduation.

### scores

| SCOTES              |      | WU   |
|---------------------|------|------|
| Oregon              | 11   | 3    |
| Southern Oregon     | 6    | 7    |
| Southern Oregon (2) | 4-2  | 2- 1 |
| Oregon              | 10   | 5    |
| Lewis & Clark       | 3    | 4    |
| Linfield            | 6    | 0    |
| Oregon State        | 8    | 1    |
| Portland            | 4    | 0    |
| Idaho (2)           | 2-2  | 1-4  |
| Whitman             | 6    | 7    |
| Linfield (2)        | 1-10 | 0- 0 |
| Oregon College      | 3    | . 7  |
| Lewis & Clark (2)   | 8-11 | 0-12 |
| Oregon State        | 3    | 2    |
| Oregon College      | 8    | 0    |
| Whitman (2)         | 1-0  | 7- 5 |
| Pacific             | 4    | 2    |
| Idaho               | 6    | 15   |
| Pacific (2)         | 1-6  | 2-4  |
| Portland (2)        | 6-7  | 5- 9 |
|                     |      |      |