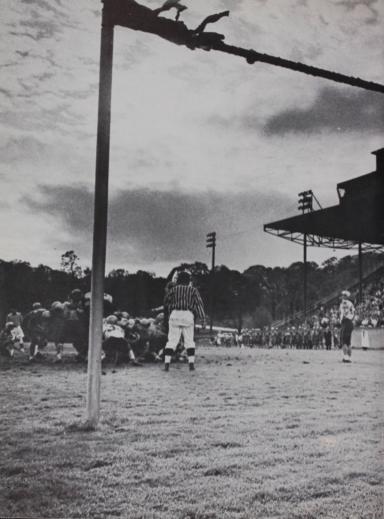

### football

Youth predominated Coach Ted Ogdahl's 1963 Bearcat team. Of the forty-three squad members surviving the final cut, only six could show upper class credentials. The remaining fourteen sophomores and twenty-three frosh on the squad found themselves playing the unusual role of rookie regulars. Nonetheless, the determined Bearcats performed admirably, if somewhat timidly, in compiling a 3-5 season record in the Northwest Conference. With only four lettermen graduating, the Bearcats can look forward to next season with a more experienced line and an equally fast backfield relative to this year's squad. Completing his twelfth year as head coach, Ogdahl summed up the past season: "Overall it was our worst season since '55 in terms of wins and losses . . . it was the voungest team we've ever had . . . we're looking forward to next year.'

#### scores

|                  |    | WU |
|------------------|----|----|
| Alumni           | 21 | 19 |
| Nevada           | 29 | 6  |
| Lewis and Clark  | 41 | 13 |
| British Columbia | 19 | 0  |
| Puget Sound      | 27 | 20 |
| Pacific          | 0  | 7  |
| Idaho            | 13 | 20 |
| Whitman          | 12 | 26 |
| Linfield         | 21 | 0  |
|                  |    |    |