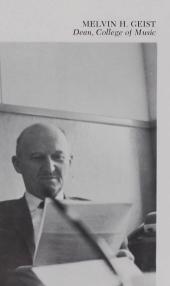

# glee

One full week of singing and marching was climaxed with each class entering the gym Saturday night confident that they would carry away the fifty-sixth annual glee banner. This year's glee, with the theme "Serenade," was dedicated to Melvin H. Geist, the Music School Dean for twenty-five years. Glee manager Larry Hillhouse welcomed the spirited audience to witness Willamette's unique tradition of songfest rivalry. Professor Danlonged monologue in announcing that the sophomores were third, the juniors second and that the freshmen had captured the coveted prize. Thus the seniors would cross the Mill Stream for the second straight year.