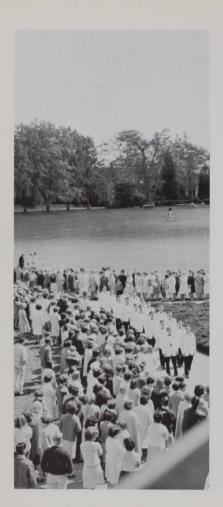

#### may weekend The first weekend of May gave

Willamette students a chance to forget their studies and 130 high school seniors the opportunity to get a quick glimpse of the campus to which they will be coming next fall. Oueen Patti Hull officiated at the memorial tree planting cere mony for Richard Kerr in front of the library. The queen's coronation followed on the quadrangle with all its pageantry and tradition highlighted by the Heralders and the Maypole dance by the freshmen women. Early morning serenades to the living organizations ended the festivities, leaving upperclassmen to reflect on the memories of their college careers and the high school seniors to conjure up visions of their hectic college days still