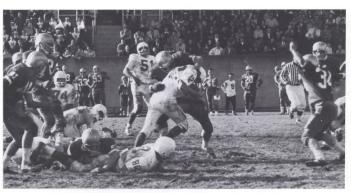

### football

Youth predominated Coach Ted Ogdahl's 1963 Bearcat team. Of the forty-three squad members surviving the final cut, only six could show upper class credentials. The remaining fourteen sophomores and twenty-three frosh on the squad found themselves playing the unusual role of rookie regulars. Nonetheless, the determined Bearcats performed admirably, if somewhat timidly, in compiling a 3-5 season record in the Northwest Conference. With only four lettermen graduating, the Bearcats can look forward to next season with a more experienced line and an equally fast backfield relative to this year's squad. Completing his twelfth year as head coach, Ogdahl summed up the past season: "Overall it was our worst season since '55 in terms of wins and losses . . . it was the voungest team we've ever had . . . we're looking forward to next year.'

#### scores

|                  |    | WU |
|------------------|----|----|
| Alumni           | 21 | 19 |
| Nevada           | 29 | 6  |
| Lewis and Clark  | 41 | 13 |
| British Columbia | 19 | 0  |
| Puget Sound      | 27 | 20 |
| Pacific          | 0  | 7  |
| Idaho            | 13 | 20 |
| Whitman          | 12 | 26 |
| Linfield         | 21 | 0  |
|                  |    |    |