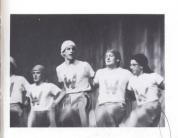

### devil and daniel webster

The combined efforts of the drama and music departments brought forth Douglas Moore's operatic production taken from the story by Stephen Vincent Benet. With song and speech, the cast portrayed the oratorical efforts of Webster to save Mr. Stone, a farmer and senator, who sold his soul to the Devil for a prosperous farm. The successful production was the first musical show to be offered at Willamette in the last several years.

Kathy Boutelle Phoebe Finley Gaye Heeb Janice Ogilvie

Beatrice Perry Karen Reppun

Linda Somers

CAST

Chorus—Len Anderson
Bob Blodget
Steve Brown
Dale Laird
Ward Nelson
Jeff Slottow
Diek Trefren
Old Man—Dwain Watkins
Old Woman—Mary Schwyhart
Fiddler—Bob Wallace

Fiddler—Bob Wallace Jabez Stone—Jon Putnam Mary Stone—Liz Anderson Daniel Webster—Roger Kirchner Mr. Scratch—Doug Ward

Miser Stephen's voice—Dick Trefren
Jurors—Len Anderson
Bob Blodget
Steve Brown
Dale Laird
Ward Nelson
Description

Ward Nelson
Justice Hathorne—Ron Potts
Clerk—Jeff Slottow