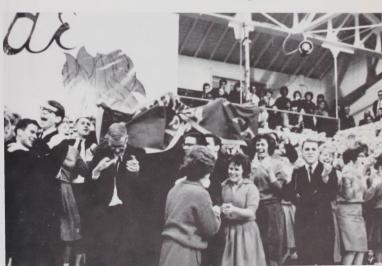

# homecoming

A spirited homecoming started off with a tone of tradition and rovalty. Initiated at dawn on Friday by the Leaf Rake, activities continued with the frosh bonfire, a barbecue in the gym, and various alumni gatherings. Oueen Kareen Zumwalt, with Princesses Joyce Caster and Arlene Heringer, hosted the weekend. Excitement generated by inter-class rivalry at the football game was tempered later by the annual dance at the Marion Hotel. For some, homecoming was participation and action; for others, it was reunion and reminiscence.