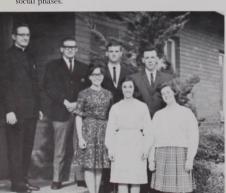

During the year, members of Newman Club attempt to supply a guiding informative atmosphere for the student by directing his activities in the religious, educational and social phases.

The Christian Science organization has been active throughout the year by both holding meetings and maintaining a library for students in Waller Hall.