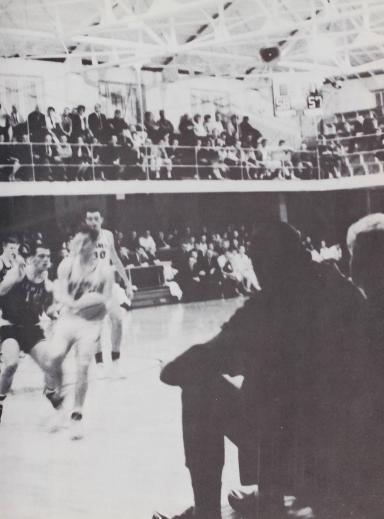

# basketball

Under Coach John Lewis the 1963-64 Bearcat basketballers compiled a 7-3 pre-season record. Northwest Conference competition proved a little tougher, however, as the Jasons were able only to muster double wins over Pacific and a single victory at the expense of Whitman. The remaining twelve conference games found the Bearcats on the short end of the scoreboard. High point players for Willamette were Spike Moore, Pete Slabaugh and Lyle Smith respectively. Smith, a junior, was also the leading rebounder on the squad. With only three lettermen graduating, next season should prove to be more successful for the Willamette cagers.

### scores

|                    |          | WI  |
|--------------------|----------|-----|
| Eastern Oregon     | 74       | 62  |
| Oregon College     | 72       | 77  |
| Portland State     | 61       | 66  |
| Humboldt State     | (OT) 66  | 68  |
| Humboldt State     | 58       | 79  |
| Oregon College     | 58       | 67  |
| Eastern Washington | 65       | 87  |
| Chico State        | 68       | 62  |
| Pasadena College   | 85       | 67  |
| Humboldt State     | 64       | 67  |
| Linfield           | 98       | 77  |
| Linfield           | 82       | 61  |
| Lewis and Clark    | 67       | 61  |
| Lewis and Clark    | 81       | 70  |
| Pacific Clark      | 81<br>59 |     |
| Lewis and Clark    |          | 62  |
| Pacific Clark      | 77       | 73  |
| Linfield           | 72       | 62  |
| Idaho              | 93       | 92  |
|                    | 77       | 74  |
| Whitman            | 81       | 102 |
| Whitman            | 79       |     |
| Idaho              | 90       | 63  |
| Idaho              | 80       | 58  |
| Whitman            | 75       | 73  |
| Pacific            | 81       | 82  |