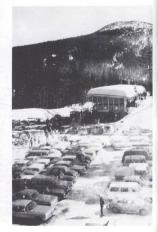

### winter carnival

On a Monday morning late in February some sixty Willamette students returned to campus following an exciting weekend of sking in Bend, Oregon. Willamette seniorCorky Demler brought fame to herself and her school by being crowned Carnival Queen from a field of seventeen contestants representing schools throughout the Northwest. This annual carnival, sponsored by Portland State College, this year with over four thousand participants, is the largest intercollegiate ski event in the West.