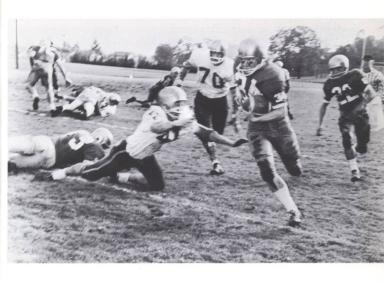

### football

Youth predominated Coach Ted Ogdahl's 1963 Bearcat team. Of the forty-three squad members surviving the final cut, only six could show upper class credentials. The remaining fourteen sophomores and twenty-three frosh on the squad found themselves playing the unusual role of rookie regulars. Nonetheless, the determined Bearcats performed admirably, if somewhat timidly, in compiling a 3-5 season record in the Northwest Conference. With only four lettermen graduating, the Bearcats can look forward to next season with a more experienced line and an equally fast backfield relative to this year's squad. Completing his twelfth year as head coach, Ogdahl summed up the past season: "Overall it was our worst season since '55 in terms of wins and losses . . . it was the voungest team we've ever had . . . we're looking forward to next year.'