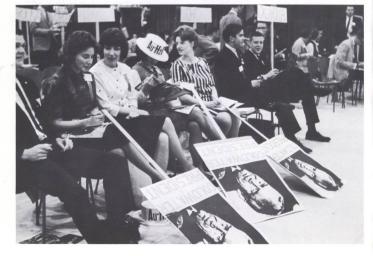

## mock convention

After three months of preparation, Willamette's mock political convention became the major topic of discussion on campus the second weekend of May. Under the leadership and organization of Ed Cole. Chuck Flynn and Dave Foote, over three hundred students from nineteen Washington and Oregon colleges participated. Representative John Dellenback of Medford acted as permanent chairman with the concluding nominations of Pennsylvania's William Scranton and Oregon's Mark Hatfield as the mock presidential slate of candidates. Overall and with representation from Willamette of more than one hundred delegates, the convention served to demonstrate in action the workings of one of the most involved functions of American politics. By tradition, the mock conventions are always of the party out of power in Washington, this year the Republicans.