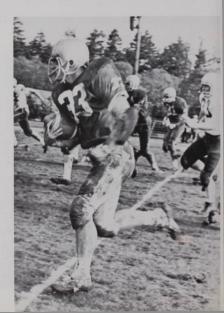

### football

Youth predominated Coach Ted Ogdahl's 1963 Bearcat team. Of the forty-three squad members surviving the final cut, only six could show upper class credentials. The remaining fourteen sophomores and twenty-three frosh on the squad found themselves playing the unusual role of rookie regulars. Nonetheless, the determined Bearcats performed admirably, if somewhat timidly, in compiling a 3-5 season record in the Northwest Conference. With only four lettermen graduating, the Bearcats can look forward to next season with a more experienced line and an equally fast backfield relative to this year's squad. Completing his twelfth year as head coach, Ogdahl summed up the past season: "Overall it was our worst season since '55 in terms of wins and losses . . . it was the voungest team we've ever had . . . we're looking forward to next year.'