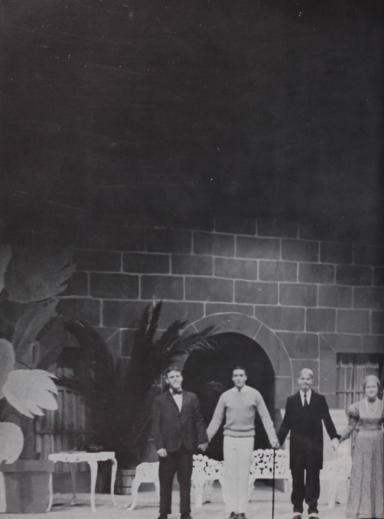

## misalliance

In late fall the Willamette Players presented George Bernard Shaw's family comedy concerning middle class family misalliances, set in England during the summer of 1910. The play, student directed by Molly Staples, involves parent-child relationships and ably displays the technique Shaw makes with little effort to disguise the ideas that he presents in this high comedy of what makes a family run.

#### CAST

Johnny Tarleton—Robert DePew . Bentley Summerhays—

Thomas Cloyd Mrs. Tarleton—Elaine Sutter Hypatia Tarleton—Ruth Younker Lord Summerhays—Charles Olson John Tarleton—Paul Wynne Joey Percival—Lee Knosher Lina Szczepanowska—Patricia Hart Julius Baker—John Erickson