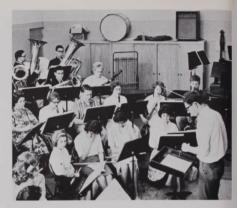

### music

Auditions, rehearsals and group planning were the primary components which kept the music department busy during the first weeks of school.

Singing in chapel and presenting local concerts comprised the experiences of the sixty-one member University Choir. Again this year, the annual spring tour through Oregon, Idaho and Montana highlighted the group's schedule of events.

The Willamette University Community Orchestra consists of fifty players of which half are students and the remainder are amateurs of Salem. The orchestra gave students an opportunity to enjoy three excellent concerts during the year, in addition to productions of *The Devil and Daniel Webster*, Yaughn Williams' "Serenade to Music" and a Christmas Vespers program.