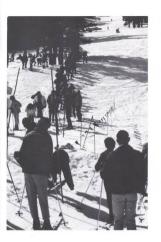

### winter carnival

On a Monday morning late in February some sixty Willamette students returned to campus following an exciting weekend of sking in Bend, Oregon. Willamette seniorCorky Demler brought fame to herself and her school by being crowned Carnival Queen from a field of seventeen contestants representing schools throughout the Northwest. This annual carnival, sponsored by Portland State College, this year with over four thousand participants, is the largest intercollegiate ski event in the West.