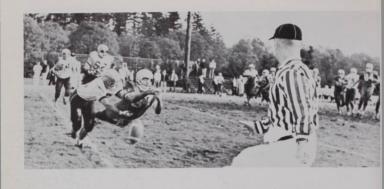

### football

Youth predominated Coach Ted Ogdahl's 1963 Bearcat team. Of the forty-three squad members surviving the final cut, only six could show upper class credentials. The remaining fourteen sophomores and twenty-three frosh on the squad found themselves playing the unusual role of rookie regulars. Nonetheless, the determined Bearcats performed admirably, if somewhat timidly, in compiling a 3-5 season record in the Northwest Conference. With only four lettermen graduating, the Bearcats can look forward to next season with a more experienced line and an equally fast backfield relative to this year's squad. Completing his twelfth year as head coach, Ogdahl summed up the past season: "Overall it was our worst season since '55 in terms of wins and losses . . . it was the voungest team we've ever had . . . we're looking forward to next year.'