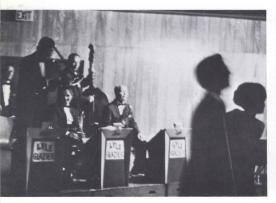

# distinguished artists

Through the work and effort of Willamette's two music fraternities, a great variety and multitude of talent in the performing arts filled the Fine Arts Auditorium at numerous times during the school vear. Ranging from the enduring themes of Bach by the Student Madrigal Choir of Germany to the established voice of Broadway actress Agnes Moorehead, and from the unflagging rhythm of the Jose Melina dancing troupe to the versatility of the Porgy and Bess Singers, the Distinguished Artists Series presented the perfected arts of many cultures to all who would listen and see.