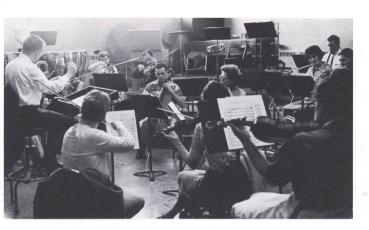

The Willamette University Community Orchestra consists of fifty players of which half are students and the remainder are amateurs of Salem. The orchestra gave students an opportunity to enjoy three excellent concerts during the year, in addition to productions of *The Devil and Daniel Webster*, Yaughn Williams' "Serenade to Music" and a Christmas Vespers program.