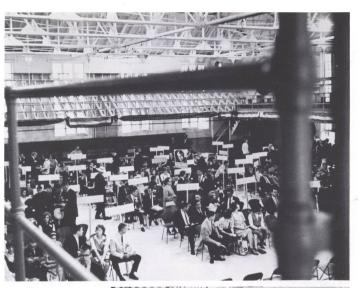

## mock convention

After three months of preparation, Willamette's mock political convention became the major topic of discussion on campus the second weekend of May. Under the leadership and organization of Ed Cole. Chuck Flynn and Dave Foote, over three hundred students from nineteen Washington and Oregon colleges participated. Representative John Dellenback of Medford acted as permanent chairman with the concluding nominations of Pennsylvania's William Scranton and Oregon's Mark Hatfield as the mock presidential slate of candidates. Overall and with representation from Willamette of more than one hundred delegates, the convention served to demonstrate in action the workings of one of the most involved functions of American politics. By tradition, the mock conventions are always of the party out of power in Washington, this year the Republicans.