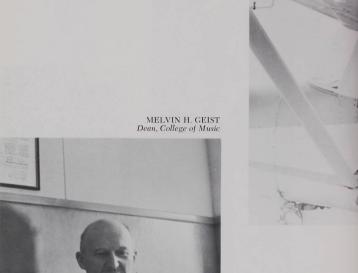

# glee

One full week of singing and marching was climaxed with each class entering the gym Saturday night confident that they would carry away the fifty-sixth annual glee banner. This year's glee, with the theme "Serenade," was dedicated to Melvin H. Geist, the Music School Dean for twenty-five years. Glee manager Larry Hillhouse welcomed the spirited audience to witness Willamette's unique tradition of songfest rivalry. Professor Danlonged monologue in announcing that the sophomores were third, the juniors second and that the freshmen had captured the coveted prize. Thus the seniors would cross the Mill Stream for the second straight year.