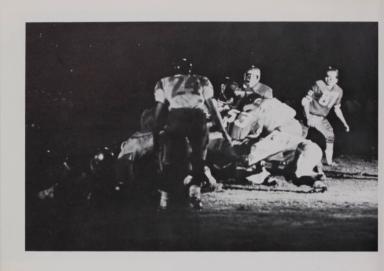

### football

Youth predominated Coach Ted Ogdahl's 1963 Bearcat team. Of the forty-three squad members surviving the final cut, only six could show upper class credentials. The remaining fourteen sophomores and twenty-three frosh on the squad found themselves playing the unusual role of rookie regulars. Nonetheless, the determined Bearcats performed admirably, if somewhat timidly, in compiling a 3-5 season record in the Northwest Conference. With only four lettermen graduating, the Bearcats can look forward to next season with a more experienced line and an equally fast backfield relative to this year's squad. Completing his twelfth year as head coach, Ogdahl summed up the past season: "Overall it was our worst season since '55 in terms of wins and losses . . . it was the voungest team we've ever had . . . we're looking forward to next year.'

#### scores

|                  |    | WU |
|------------------|----|----|
| Alumni           | 21 | 19 |
| Nevada           | 29 | 6  |
| Lewis and Clark  | 41 | 13 |
| British Columbia | 19 | 0  |
| Puget Sound      | 27 | 20 |
| Pacific          | 0  | 7  |
| Idaho            | 13 | 20 |
| Whitman          | 12 | 26 |
| Linfield         | 21 | 0  |
|                  |    |    |