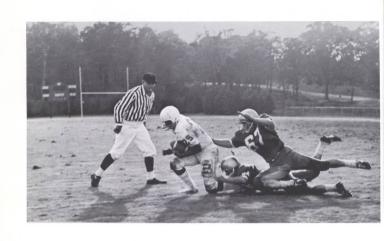

### football

Youth predominated Coach Ted Ogdahl's 1963 Bearcat team. Of the forty-three squad members surviving the final cut, only six could show upper class credentials. The remaining fourteen sophomores and twenty-three frosh on the squad found themselves playing the unusual role of rookie regulars. Nonetheless, the determined Bearcats performed admirably, if somewhat timidly, in compiling a 3-5 season record in the Northwest Conference. With only four lettermen graduating, the Bearcats can look forward to next season with a more experienced line and an equally fast backfield relative to this year's squad. Completing his twelfth year as head coach, Ogdahl summed up the past season: "Overall it was our worst season since '55 in terms of wins and losses . . . it was the voungest team we've ever had . . . we're looking forward to next year.'