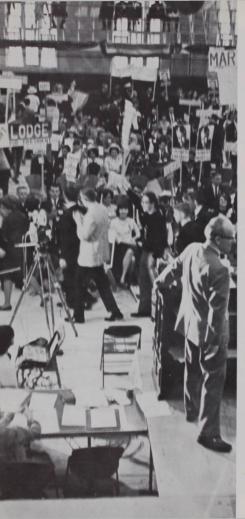

## mock convention

After three months of preparation, Willamette's mock political convention became the major topic of discussion on campus the second weekend of May. Under the leadership and organization of Ed Cole. Chuck Flynn and Dave Foote, over three hundred students from nineteen Washington and Oregon colleges participated. Representative John Dellenback of Medford acted as permanent chairman with the concluding nominations of Pennsylvania's William Scranton and Oregon's Mark Hatfield as the mock presidential slate of candidates. Overall and with representation from Willamette of more than one hundred delegates, the convention served to demonstrate in action the workings of one of the most involved functions of American politics. By tradition, the mock conventions are always of the party out of power in Washington, this year the Republicans.