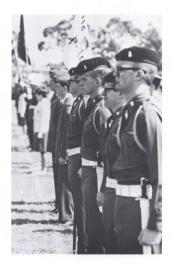

# president's review

Late in May the Reserve Officers Training Corps presented their annual inspection and review at McCulloch Stadium. Here medals and certificates were presented to outstanding cadets in the Willamette program. In addition, the Angel Flight presented their competition award-winning drill sequence and were led by this year's Little Colonel, Ann Paulsen, who was chosen earlier in the semester by the Arnold Air Society at their Military Ball.