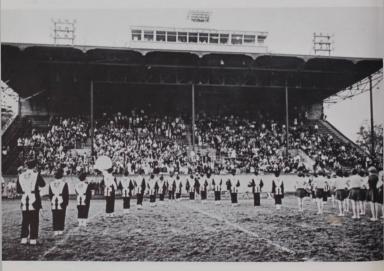

# president's review

Late in May the Reserve Officers Training Corps presented their annual inspection and review at McCulloch Stadium. Here medals and certificates were presented to outstanding cadets in the Willamette program. In addition, the Angel Flight presented their competition award-winning drill sequence and were led by this year's Little Colonel, Ann Paulsen, who was chosen earlier in the semester by the Arnold Air Society at their Military Ball.

Acting as a vital spirit booster, the University Band has performed at football and basketball games. The band also entertained at Varsity Varieties, the President's Review and the Mock Political Convention.