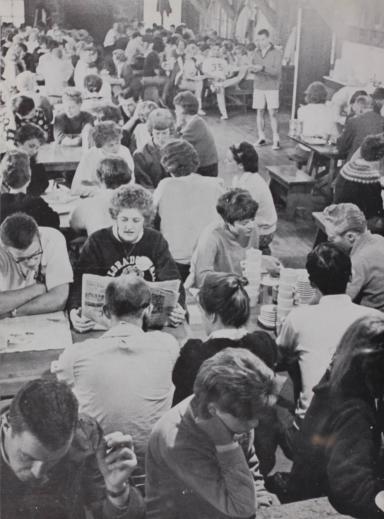

## registration

Twice a year the process must be faced by Willamette students. Each time it brings back memories to those who have endured it before, and it brings unlimited confusion to those facing it for the first time. The lines appear everywhere that students seek signatures, pay fees and buy textbooks. With a record enrollment of 1441 this past year, the complicated process ran as tediously as expected.