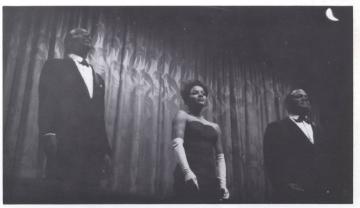

### devil and daniel webster

The combined efforts of the drama and music departments brought forth Douglas Moore's operatic production taken from the story by Stephen Vincent Benet. With song and speech, the cast portrayed the oratorical efforts of Webster to save Mr. Stone, a farmer and senator, who sold his soul to the Devil for a prosperous farm. The successful production was the first musical show to be offered at Willamette in the last several years.

Kathy Boutelle Phoebe Finley Gaye Heeb Janice Ogilvie

Beatrice Perry Karen Reppun

Linda Somers

CAST

Chorus—Len Anderson
Bob Blodget
Steve Brown
Dale Laird
Ward Nelson
Jeff Slottow
Diek Trefren
Old Man—Dwain Watkins
Old Woman—Mary Schwyhart
Fiddler—Bob Wallace

Fiddler—Bob Wallace Jabez Stone—Jon Putnam Mary Stone—Liz Anderson Daniel Webster—Roger Kirchner Mr. Scratch—Doug Ward

Miser Stephen's voice—Dick Trefren
Jurors—Len Anderson
Bob Blodget
Steve Brown
Dale Laird
Ward Nelson
Description

Ward Nelson
Justice Hathorne—Ron Potts
Clerk—Jeff Slottow