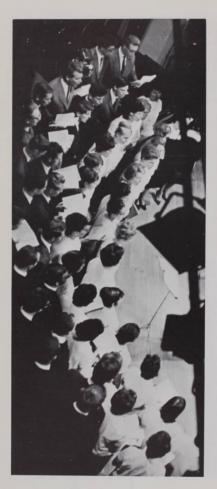

# glee

One full week of singing and marching was climaxed with each class entering the gym Saturday night confident that they would carry away the fifty-sixth annual glee banner. This year's glee, with the theme "Serenade," was dedicated to Melvin H. Geist, the Music School Dean for twenty-five years. Glee manager Larry Hillhouse welcomed the spirited audience to witness Willamette's unique tradition of songfest rivalry. Professor Danlonged monologue in announcing that the sophomores were third, the juniors second and that the freshmen had captured the coveted prize. Thus the seniors would cross the Mill Stream for the second straight year.