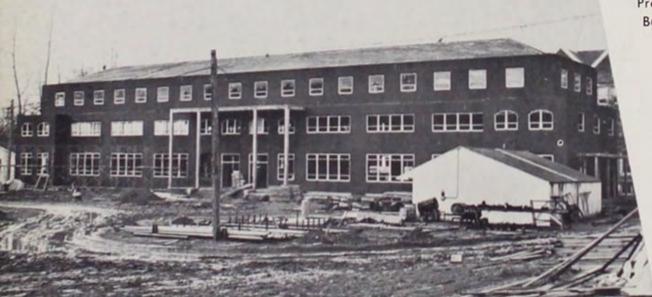

### Challenge Fund

The Challenge Fund was originated to raise money for the building program now under progress. In order to acquire funds, alumni, friends, and students of the University must match the sum previously provided by two friends of the school. As a result of this fund, the Fine Arts Building and residence hall for women are now entering into the final stages of construction. The third building nearing completion, the Bishop Health Center, is not included in the Challenge Fund.

President Smith shows Mr. Richard Petrie the plans for the New Fine Arts Building.

To the left is the addition to Lausanne Hall. Below is a panoramic view of the buildings.

Glee Manager Mac Baker and Nancy Groth, secretary, confer over the many minute details involved.