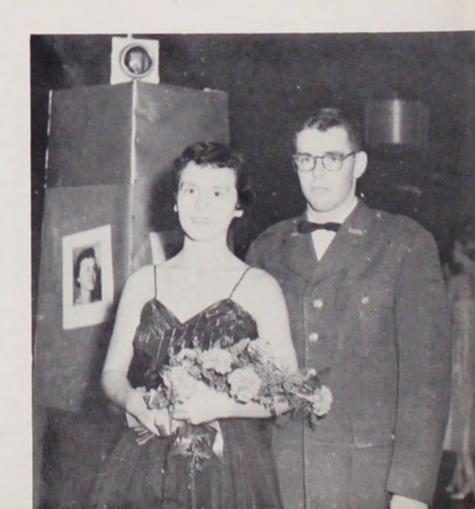

Charming Little Captain Mary Mills, escorted by Jerry Cruson, promenades up the aisle formed by the Honor Guard.

Vivacious Little Captain Esther Gwilliam pauses a moment between dances with her escort, Bill Neele.