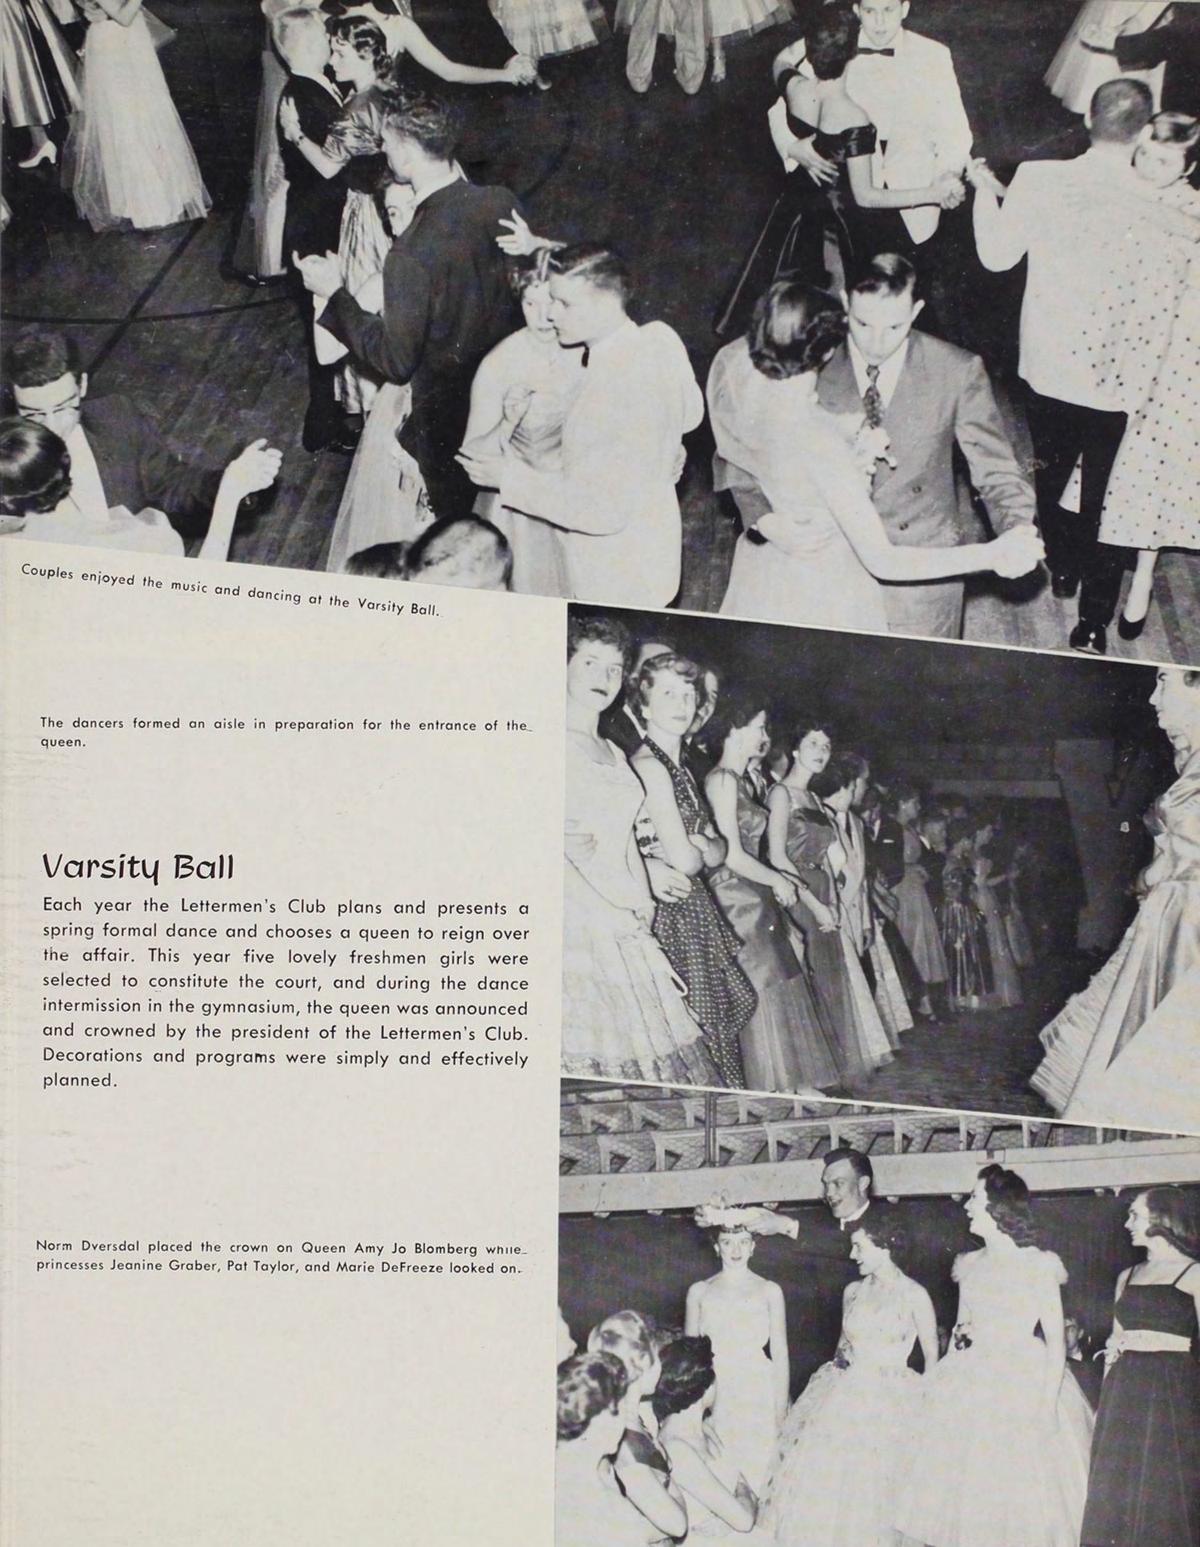

#### Lettermen

Dversdal, Norm president

Anderson, Dave

The "W" Club membership is open to all Willamette athletes earning letters in varsity competition. In keeping with campus tradition, the "W" Club again presented Kangaroo Kourt for the instruction of the Freshmen and the enjoyment of the student body. Later in the year the selection of the Varsity Queen, the dance honoring her, and the Lettermen's picnic completed the year of activity.

#### Kangaroo Kourt

Kangaroo Kourt is an annual event in which the Lettermen's Club punishes the freshmen who have strayed from the straight and narrow path and have committed such crimes as "Crying in Chapel," "Smootching with a letterman," or "Huddling under a blanket with a boy at a football game" plus other transgressions. The lettermen earnestly seek to give the Frosh a fair trial, but when the defendants are found guilty, which is inevitable, the punishment is formulated to fit the crime.