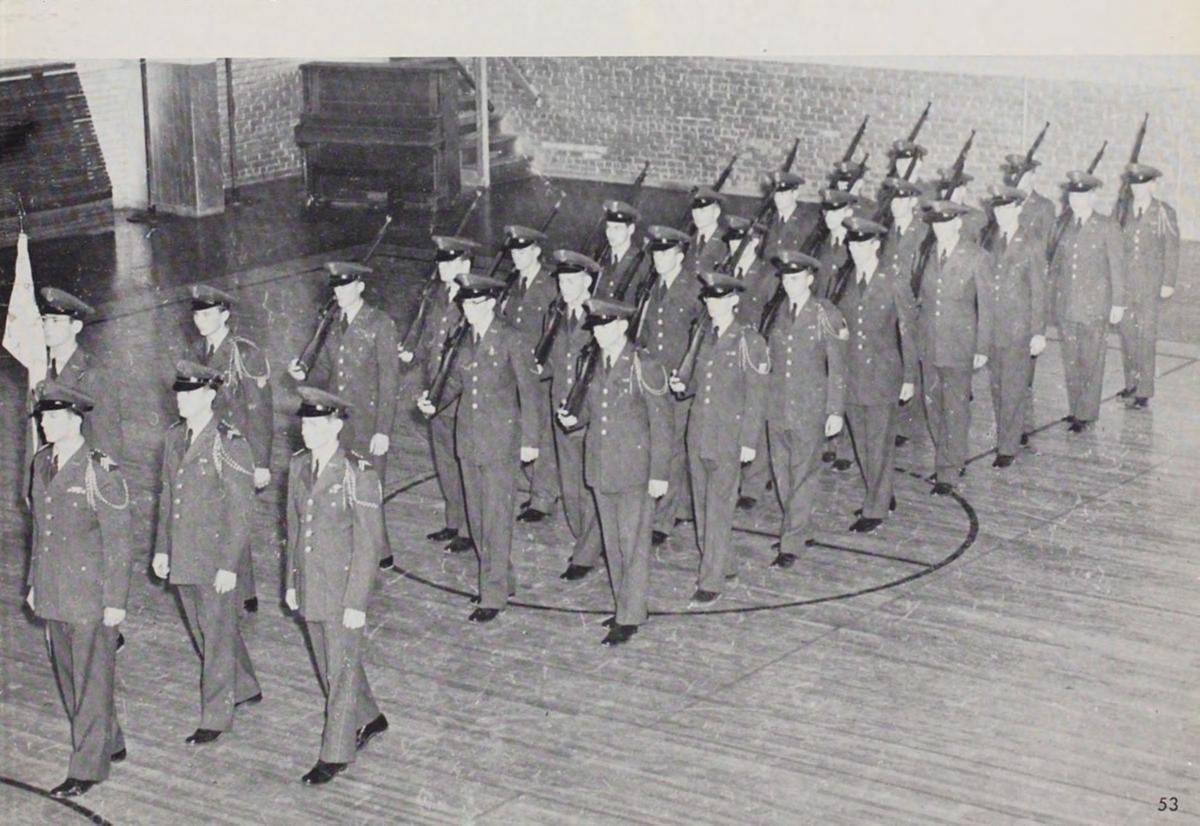

# Pershing Rifles

Pershing Rifles is the society for undergraduates of military science chosen during their basic A.F.R.O.T.C. course on a selective basis of proficiency in manual of arms and school of the soldier. The drill team participates in A.F.R.O.T.C. reviews and other competitive drills in addition to presenting the colors at football games and providing half-time entertainment.