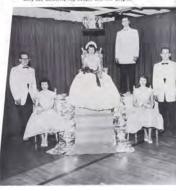

Climaxing the evening, Bob McConville pins the treasured silver wings on lovely Little Colonel Darlene Snodgrass.

# Military Ball

Girls in pretty formals danced with men in blue as all enjoyed the eagerly awaited Military Ball. After dancing to the music of Bill de Sousa's orchestra, the Little Colonel and two Little Captains, carrying bouquets of red roses, were escorted to the platform where the girls were awarded their gifts from the Willamette unit of the Air Force ROTC.

Charming Little Captain Mary Mills, escorted by Jerry Cruson, promenades up the aisle formed by the Honor Guard.

Vivacious Little Captain Esther Gwilliam pauses a moment between dances with her escort, Bill Neele.