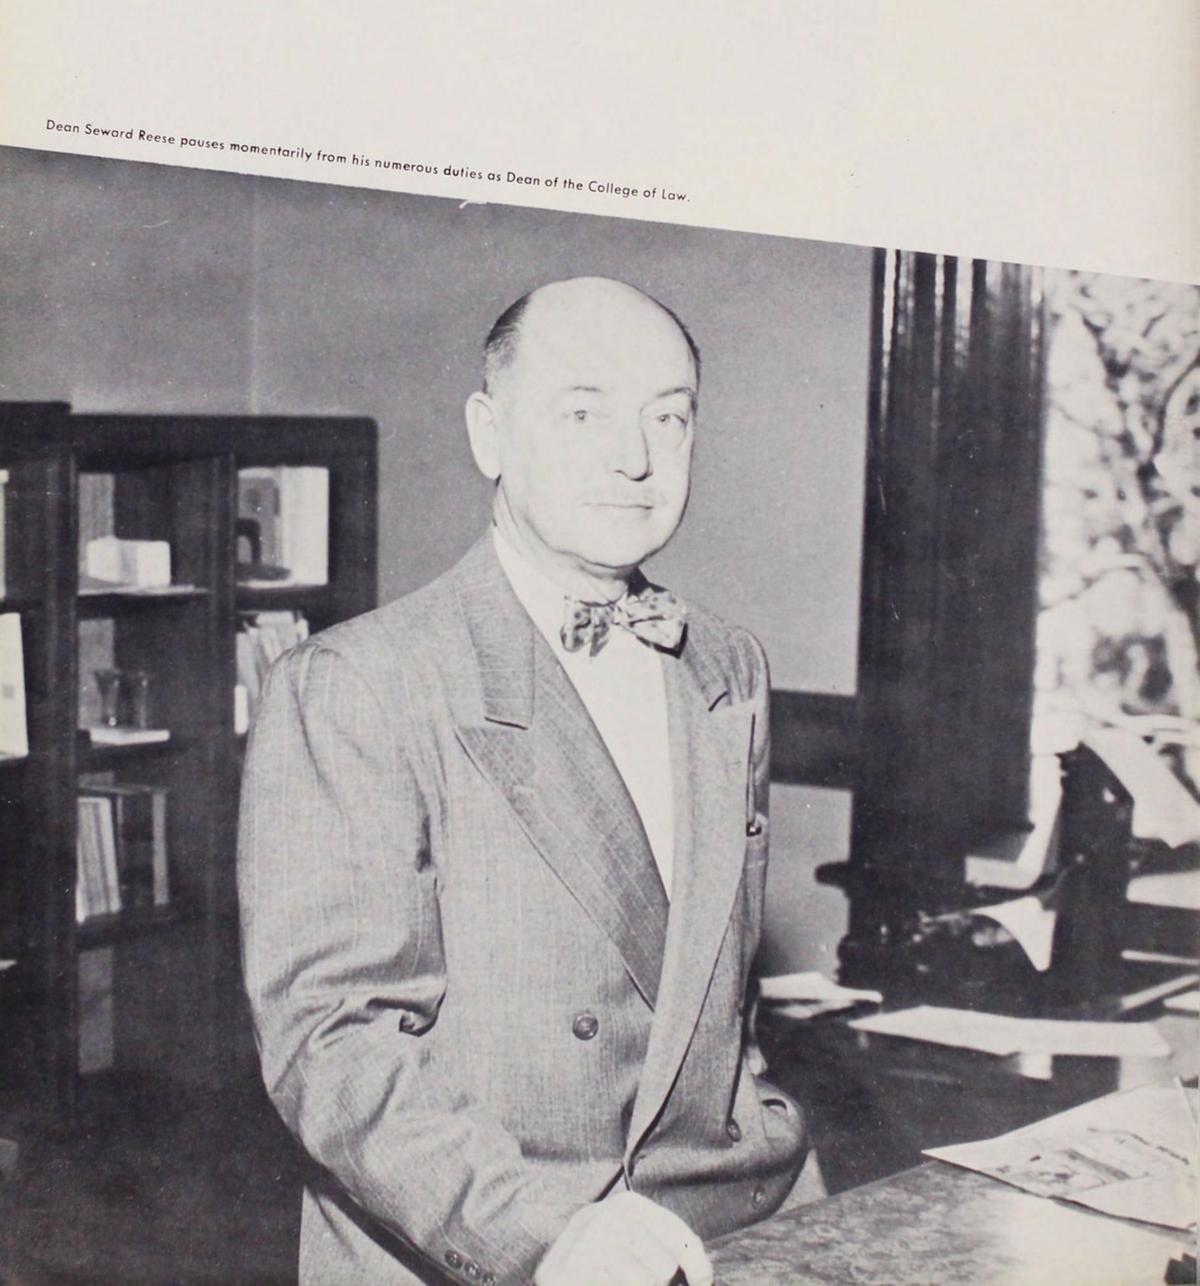

# College of Law

Under the capable administration of Dean Seward P. Reese, the Willamette College of Law is one of the leading schools in the West. In recognition of the competency of the school, the American Association of American Law Schools has extended membership to Willamette, and the American Bar Association has placed the university on the list of approved law schools.