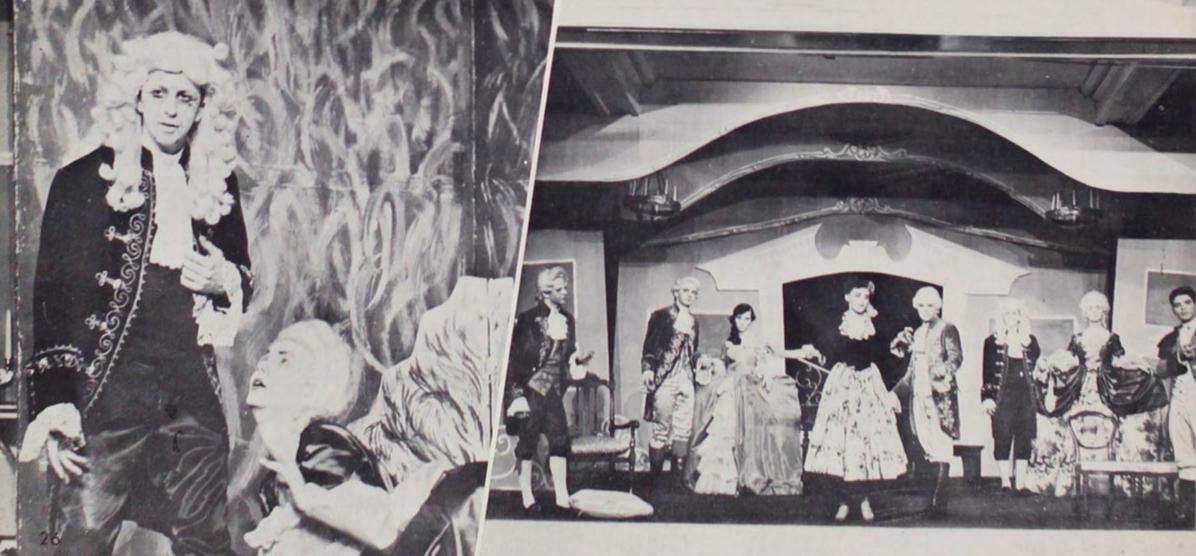

Arrayed in costumes of the 18th century are the stars Tom Larson as young Marlow and Claire Woolery, the heroine, who stooped to conquer both a lover and the audience.

### She Stoops to Conquer

Under the able direction of Mr. Robert Putnam, the Drama Department presented Oliver Goldsmith's outstanding 18th century comedy "She Stoops to Conquer." The performance, staged in Waller Hall, enjoyed a three-day run during December. This modern love affair featured a confident and yet completely bewildered suitor and a sweet but clever heroine. From this situation, a highly improbable plot unfolded, giving way to humor produced by the characters of more minor roles. The setting, of course, was all in 18th century style, including costumes and dialogue. All the proceeds from program sales went to the Theta Alpha Phi scholarship fund.

This scene from the deep and moving production of "Shadow in Substance" by the drama department, depicts Bob Alfred as the all-powerful canon, Liz Winship as Brigid, and Dave Finlay as the controversial school teacher O'Flingsley.

### Shadow in Substance

Paul Vincent Carroll's prize-winning tragedy, "Shadow in Substance", was the year's second production by the Willamette University Players. The performance enjoyed a five-day run the first week of March, in arena style where every move of the players was easily noted and highlighted by the effective lighting. The "Shadow" deals with problems of faith, truth, and reality through a group of complexly related characters where dissension is revealed between a hard-hearted canon who is torn between the forces of truth and reality, and the thinking of a young schoolmaster. Their salvation is found in Brigid, a sincere young girl of faith and simplicity who is guided by her guardian-vision. Through this deep and moving plot of the spirit of Ireland, the good and evil of men is constantly portrayed.