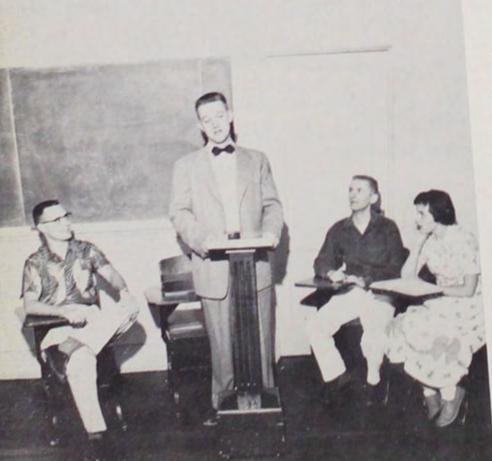

### Forensics

Willamette debate squads attend nearby colleges and participate with local competition in oratory and occasionally interpretive reading and acting. By studying methods and techniques of debate, the Willamette students learn organization and analysis of evidence with the various types of argument. Concluding the season, as the highest debate honor in intercollegiate competition, two Willamette representatives were sent to the National Debate Tourney at West Point. This meet represents the fourth year Willamette has held this honor.