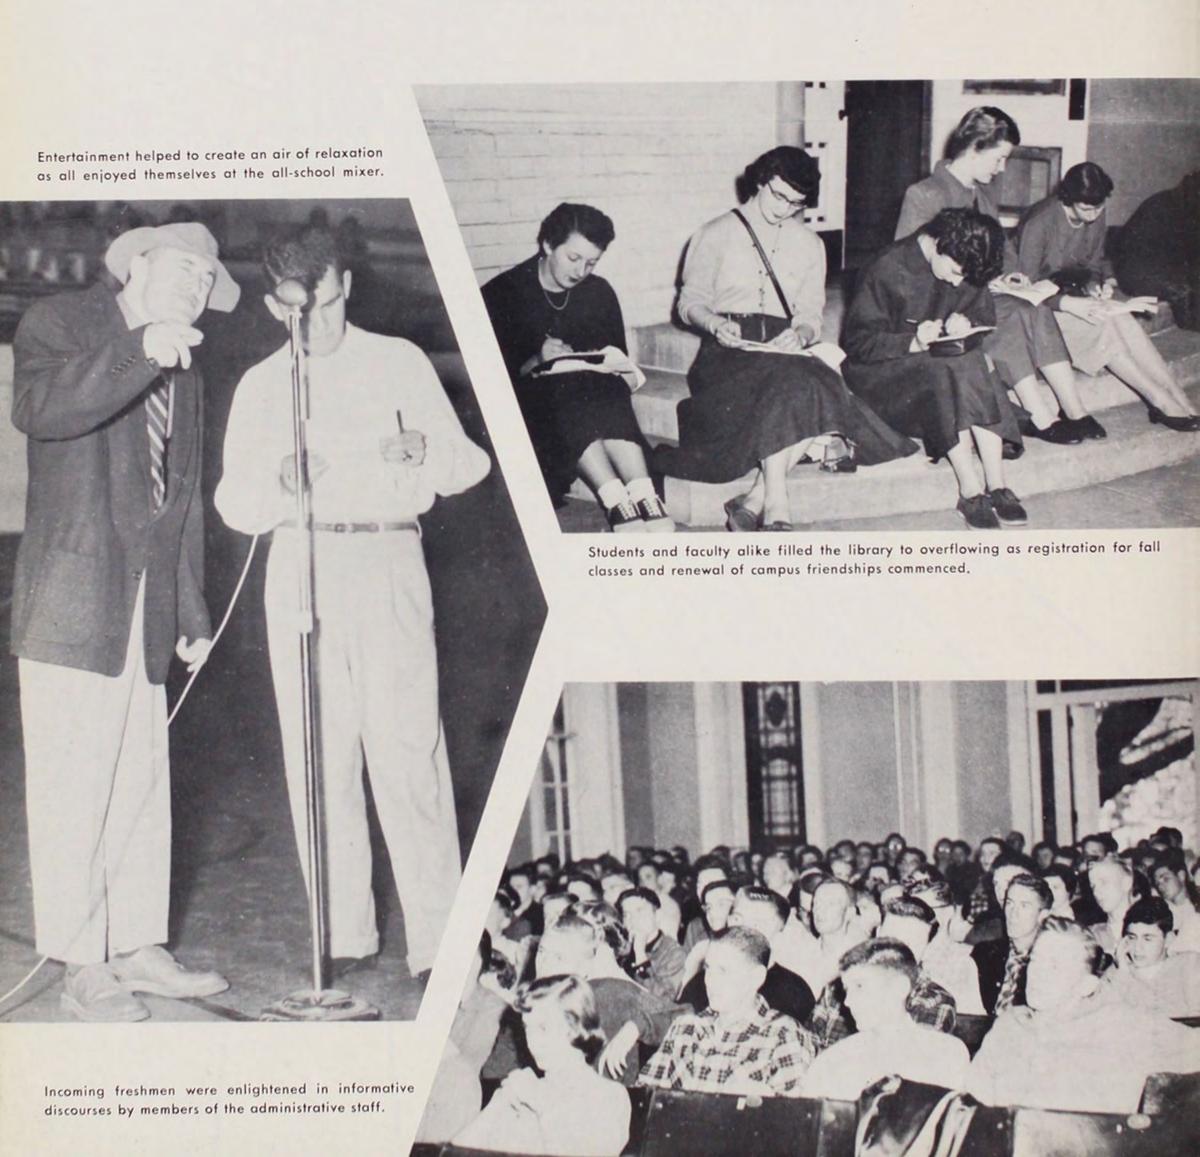

## Orientation Week

During the week previous to classes, the freshmen were acquainted with the various aspects of campus life, as well as informed of the regulations, traditions, and policies of academic life. Amidst the numerous tests and social activities, the new students became adjusted and eager to start school as part of the Willamette family.

Casual conversation, mood music, and dancing couples set the friendly atmosphere for the all-school mixer.