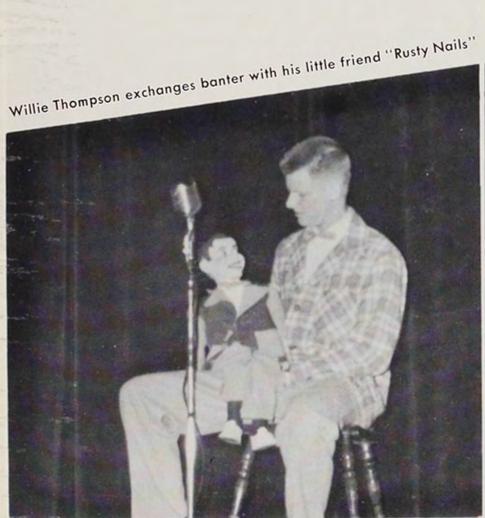

### Varsity Varieties

US—the people, the United States, and Uncle Sam set the scene for Varsity Varieties, 1954, as the curtain lifted on the captivating musical show. Campus talent, introduced in song and dance interpretations, vocal solos, and novelty routines, enveloped the audience in a whirl of musical pathways throughout America, portrayed by unique geographical stage scenery.

As the initial attraction of Willamette's annual Parents' Weekend, Varsity Varieties provided both an entertaining evening for the audience and a fitting close to the week-long Campus Chest Drive to which all proceeds from the show were presented.