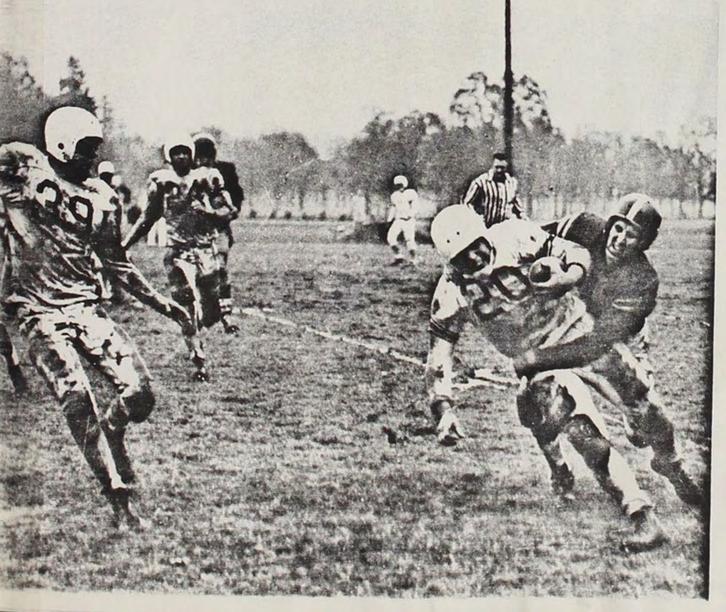

43  |
| College of Idaho | 4 | 1 | 0 | .800 | 68 | 51  |
| Lewis and Clark  | 4 | 1 | 0 | .800 | 73 | 47  |
| Pacific          | 1 | 4 | 0 | .200 | 53 | 79  |
| Linfield         | 1 | 4 | 0 | .200 | 65 | 101 |
| Whitman          | 1 | 4 | 0 | .200 | 49 | 107 |

Jerry McCallister, hard driving half back gains 15 yards, as Norm Dversdal throws an important block.



Andy George, four year letterman, poses with coach last year and second string all-conference guard was named to the All-Coast team.

The picture at the right was taken from the Homecoming game at which Willamette played host to the College of Idaho.





End snatching Norm Dversdal stretches out to catch an important pass in the mix with College of Puget Sound. From behind comes little Lou Lofland to give a hand if necessary.



Harvy Neffendorf, hustling quarter back for the Bearcats downs a Pacific ball carrier in the crucial moments of the game.



## Freshman Basketball

The Bearkittens finished the season play with a 13-4 record. It was the most successful season Coach Jerry Frei has had since coming here three years ago.



Gordon Domogalla is fouled in the act of shooting, while Skip Wilcox awaits rebour



Captain Dick Hoy throws a hook shot while Neil Causbie prepares to get the

rebound.



John Lewis served as Athletic Director and head basketball coach.

### Basketball

The Bearcats, finishing with an eight won and seven lost record, placed third in the conference standing. It seemed that bad luck was with Coach John Lewis and his team for many games were lost by very few points.

Basketball team: Co