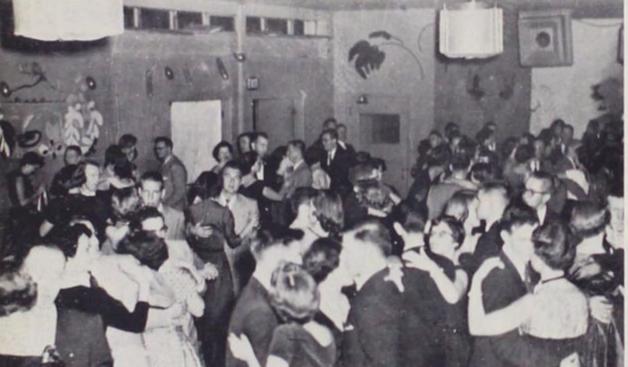

Casual conversation, mood music, and dancing couples set the friendly atmosphere for the all-school mixer.