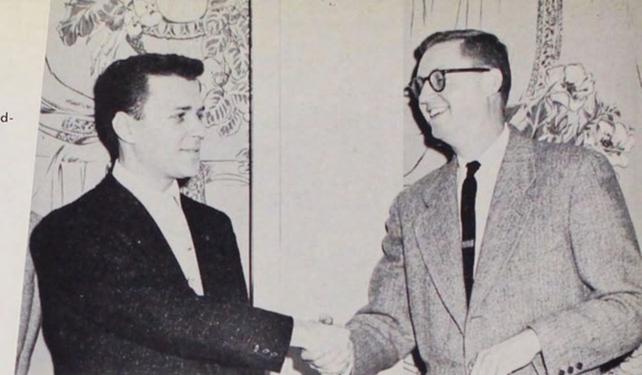

Charles A. Jens Associate Professor

Sam R. Haley Lecturer

Frederick Martin Assistant Professor

Incoming president, Dick Lee, receives the traditional congratulatory handshake from fall president, Gerry Bartz.