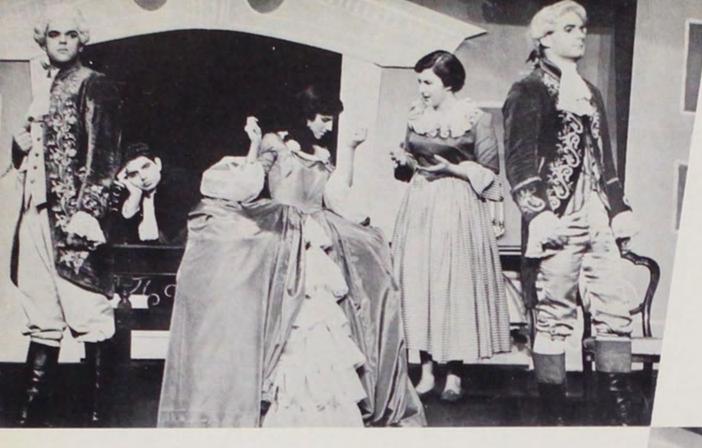

Arrayed in costumes of the 18th century are the stars Tom Larson as young Marlow and Claire Woolery, the heroine, who stooped to conquer both a lover and the audience.

### She Stoops to Conquer

Under the able direction of Mr. Robert Putnam, the Drama Department presented Oliver Goldsmith's outstanding 18th century comedy "She Stoops to Conquer." The performance, staged in Waller Hall, enjoyed a three-day run during December. This modern love affair featured a confident and yet completely bewildered suitor and a sweet but clever heroine. From this situation, a highly improbable plot unfolded, giving way to humor produced by the characters of more minor roles. The setting, of course, was all in 18th century style, including costumes and dialogue. All the proceeds from program sales went to the Theta Alpha Phi scholarship fund.