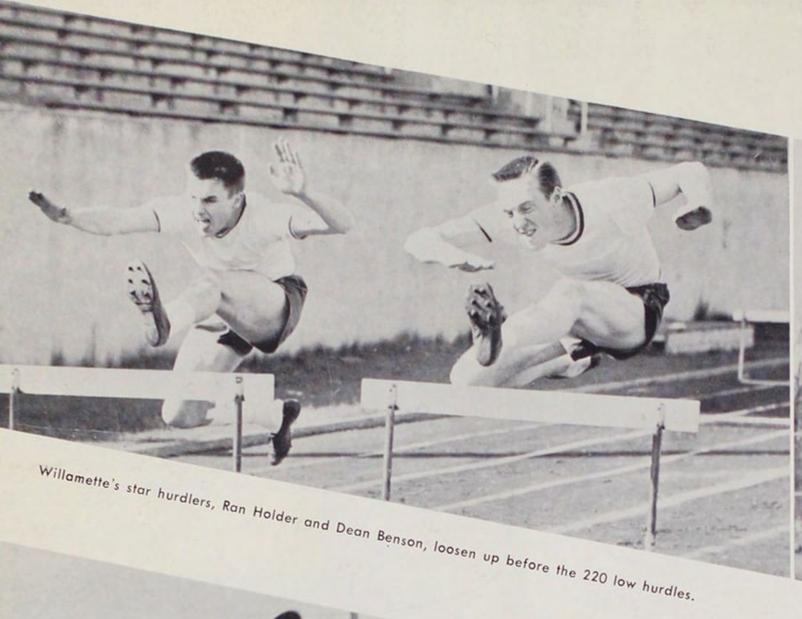

s his year's experience as advice.





#### Track

The Bearcat track team has experienced a profitable season this year in spite of the rain that prevented early workouts. The Cat cindermen, with one match still remaining before the conference meet, have remained undefeated in conference competition.

The track team is as follows: First row: Tom Gail, Paul Schaffer, Tom Voigt, Duane Moodhe, Bob Zoelch, Dale Greenlee, Gordon Domogala, Larry Thompson, Jim Person; second row: Coach Ted Ogdahl, Rand Holder, Dean Benson, Mike Hovis, Dave Johnson, Clarence Poppert, Bob Schaefer, Bob Kiekel, Dale Hartman, Chuck Nathan.





Coach Ted Ogdahl, organizer of the Willamette relays and head track coach, looks for a favorable result in the Northwest Conference meet which is to be held at Walla Walla.



Gordon Domogalla, freshman broad-jumper, goes





Dale Greenlee throws for a mark of 135 feet.







Above is an aerial view of the Willamette relays.



# Willamette Relays

The fifth annual Willamette Relays, held April 2, were once again a big success for Ted Ogdahl. Although it was a rainy day, five thousand people watched the two thousand participants perform. Willamette's ace, Dean Benson, broke a record in the 120 yard low hurdles with a time of 14.6 seconds.

Washington State pole vaulter Tom Rod clears thirteen feet.

Fortune Gordien is the world discus champion.









The Sig's in a game with the Beta's.

The intramural Council planned all sports among the different organizations. They are as follows: Julian Porter, Norm Cocking, Bill Lasswell, Bill Nelson, Jerry Patterson