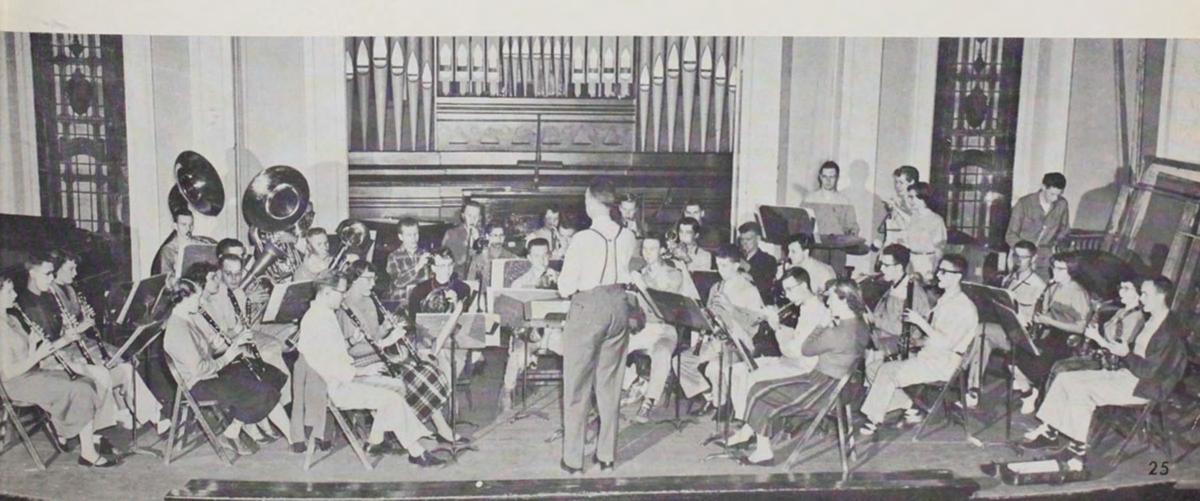

### Willamette University Band

Among Willamette's musical organizations is the Willamette University Band in which all students are eligible for membership. Participants are drilled in marching as well as in musical techniques. In addition to performing for athletic events, the band presents a series of formal concerts at nearby schools and makes an extensive tour throughout Oregon.