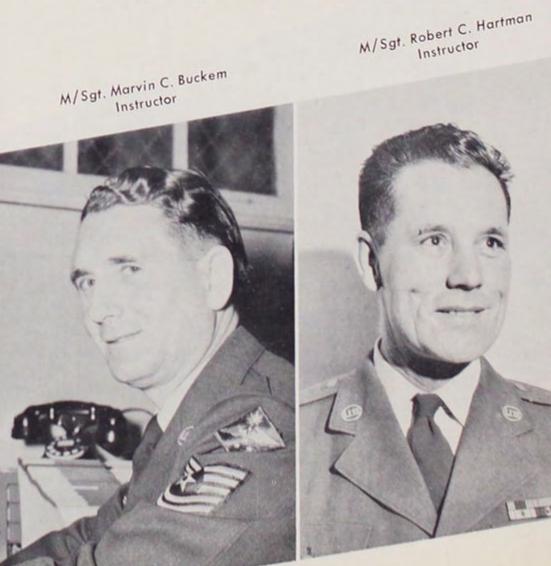

Robert C. Hartman

Captain Robert V. Hale Assistant Professor

Acquired early this Fall was the C-45 shown below, to be used by Willamette's detachment of AFROTC for flight training.

M/Sgt. Charles Coleman Instructor

M/Sgt. Frank H. McClurg Instructor