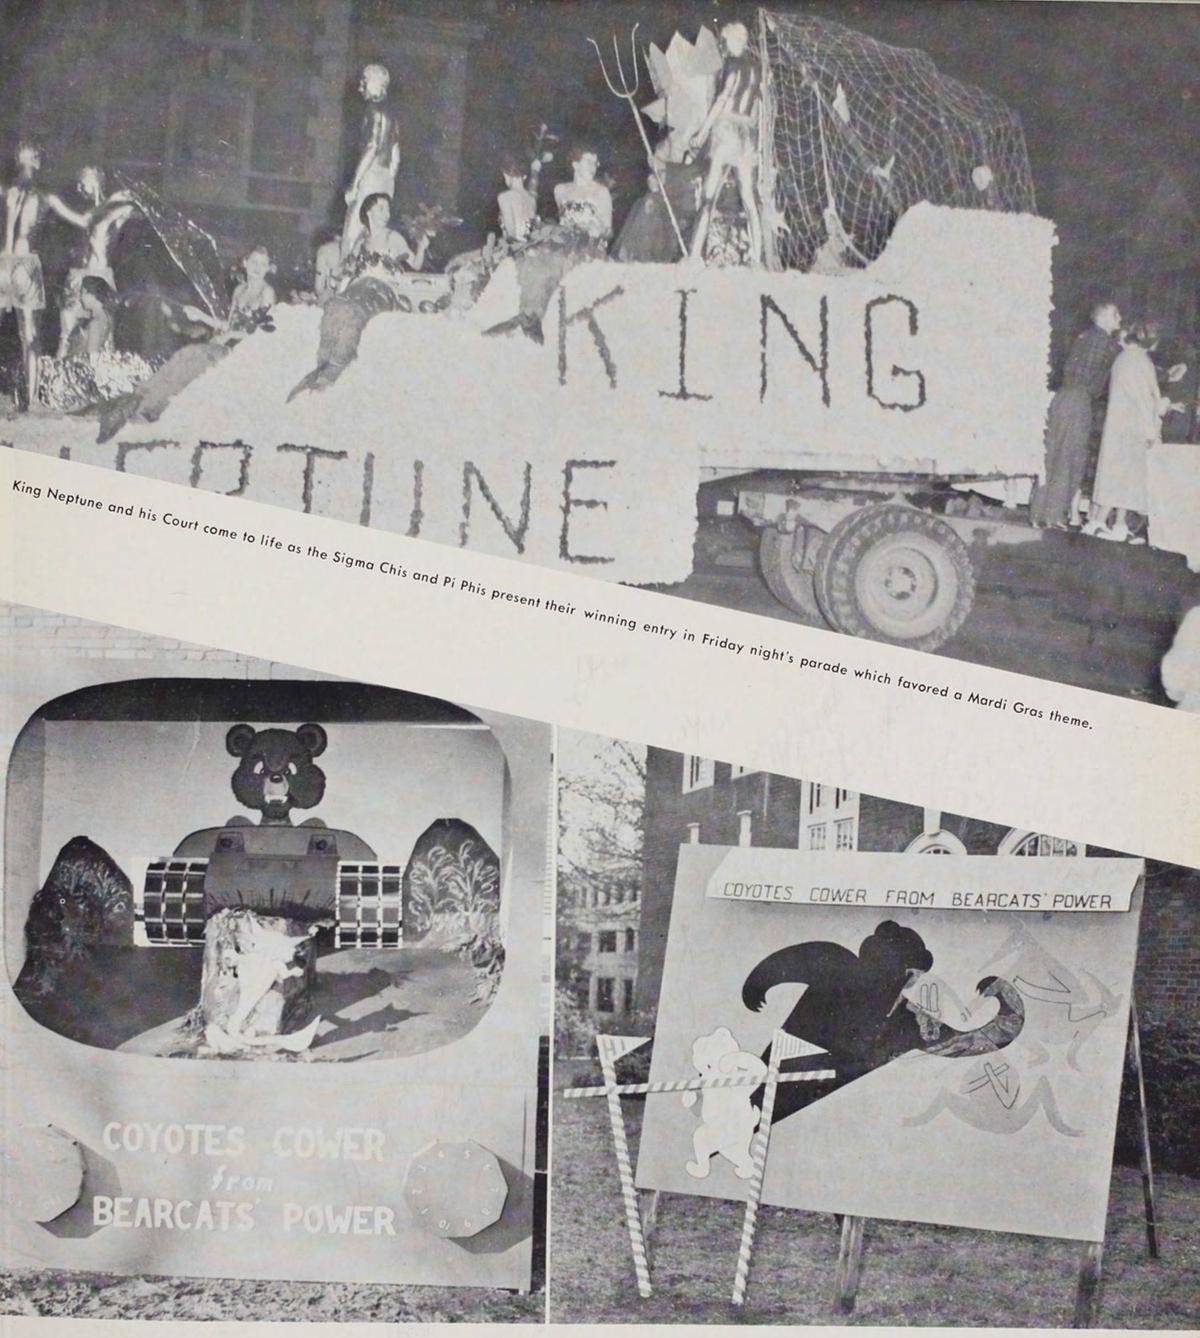

### Homecoming Weekend

Hours of strenuous effort were spent in preparation for the 33rd annual Homecoming Weekend which welcomed returning Willamette alumni. The entire weekend this year was dedicated to the alumni of the College of Music. With the traditional Freshman Leaf Rake early Friday morning, the weekend officially came into existence on campus. Living organizations which had worked frantically all week on their Homecoming signs depicting the slogan "Coyotes Cower from Bearcats" Power," finished them by the Friday morning deadline and relaxed to enjoy the competitive spirit shared by all. In the evening, the parade of floats following a Mardi Gras theme, held the spotlight as it wound through downtown Salem and exhausted itself at Bush's pasture where a pep rally began as the fire was lighted and flames shot into the air. As the fire turned to ashes, the students returned to the Willamette gym for a band concert and later the sock hop, during which winners of the Whiskerino contest and of the most unique costumes were announced.

This unique television picture, which gave the Phi Delts first place in the men's division sign contest, clearly illustrates this year's theme "Coyotes Cower from Bearcat Power."

Pi Phis' Homecoming sign came out on top to win the women's sign contest with a three dimensional display of modern art.