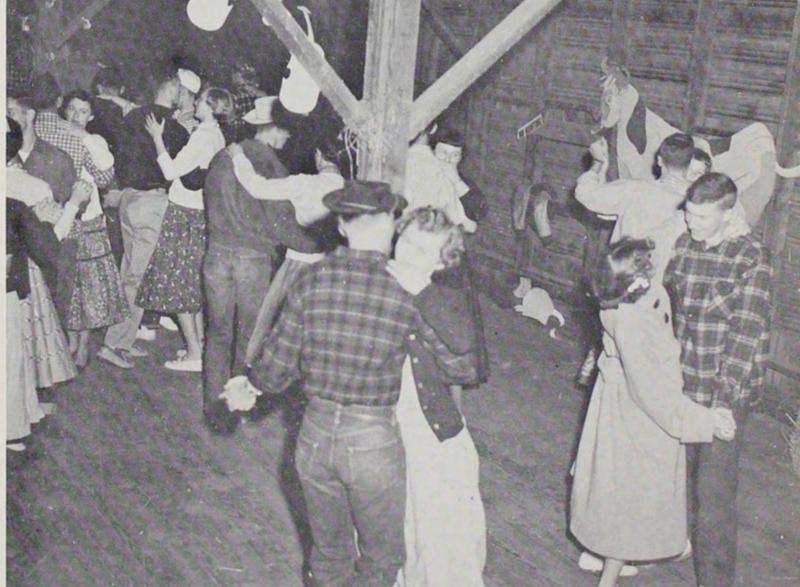

#### Firesides

Fun, food, and fellowship keynote the traditional exchange firesides which mark a delightful break in the rigorous campus weekday schedule. The opportunity to renew friendships and meet new students while participating in an entertaining evening appeals to all members of the Willamette family. Exchange dinners and planned programs added to the enjoyment of the firesides, while members of campus living organizations found the program for building Homecoming floats, carolling to shut-ins, and collection of clothes for needy students abroad most worthwhile.

Dinnertime relaxation marks the beginning of an interesting DG and Baxter fireside.

Watching televison proved entertaining for the Pi Phi's and Phi Delts.

Joining with the S.A.E.'s, the girls from Lausanne Hall found that many new acquaintances are made at firesides.