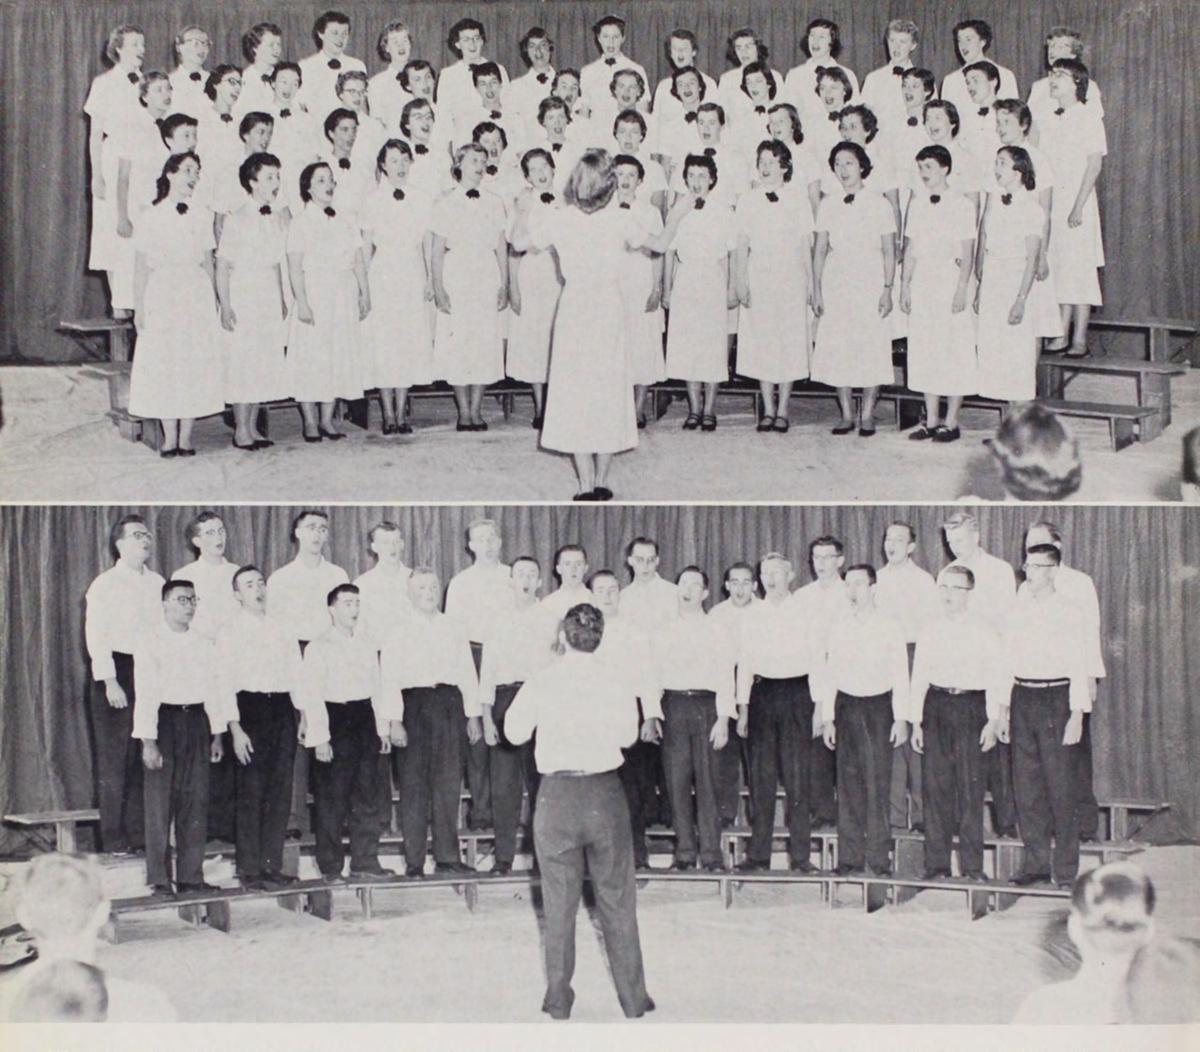

### Choir

Willamette University A Capella Choir, directed by Mr. Donald Gleckler, has gained widespread acclaim as a college choral unit. The depth of quality and excellence of presentation for both campus and community concerts bring many words of praise for the campus vocalists who find satisfaction and inspiration in presenting the works of noted composers. After days and hours of intense preparation, the musical group spent the Spring vacation on an extensive concert schedule throughout the state of Idaho and surrounding areas, and as in the past, the choir's anthems and hymns during Thursday chapels created an atmosphere of reverence and worship. An ever-increasing demand for community appearances keeps the vocalists traveling to service clubs here in Salem; here, as on tour, the A Capella choir represents Willamette and through the media of music creates excellent public relations and recognition for the Music School and entire university.

The A Capella Choir stopped to glance at the scenery in one of the many sight-seeing tours which proved to be much of the activity of the trip.

As exemplified in Burley, Idaho, the students had to load the buses in preparation for the next day's journey.