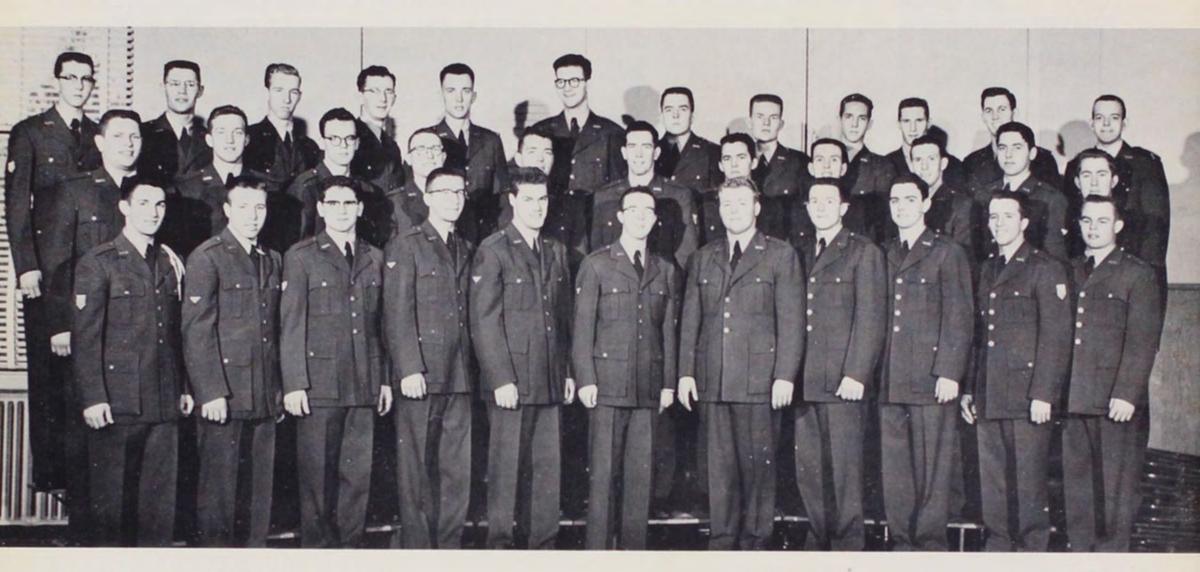

#### A.F.R.O.T.C. Rifle Team

One of the active campus organizations, the Rifle Club, is comprised of enthusiastic riflemen from the A.F.R.O.T.C. program and advised by professors from the department. In preparation for competitive inter-school rifle meets, the Rifle Club spends long hours in range practice.

Robert C. Hartman