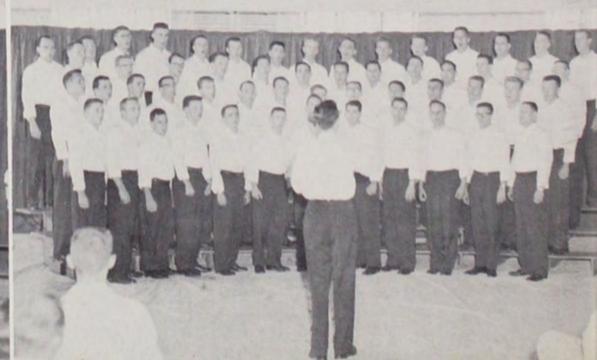

### Choir

Willamette University A Capella Choir, directed by Mr. Donald Gleckler, has gained widespread acclaim as a college choral unit. The depth of quality and excellence of presentation for both campus and community concerts bring many words of praise for the campus vocalists who find satisfaction and inspiration in presenting the works of noted composers. After days and hours of intense preparation, the musical group spent the Spring vacation on an extensive concert schedule throughout the state of Idaho and surrounding areas, and as in the past, the choir's anthems and hymns during Thursday chapels created an atmosphere of reverence and worship. An ever-increasing demand for community appearances keeps the vocalists traveling to service clubs here in Salem; here, as on tour, the A Capella choir represents Willamette and through the media of music creates excellent public relations and recognition for the Music School and entire university.

The A Capella Choir stopped to glance at the scenery in one of the many sight-seeing tours which proved to be much of the activity of the trip.

As exemplified in Burley, Idaho, the students had to load the buses in preparation for the next day's journey.