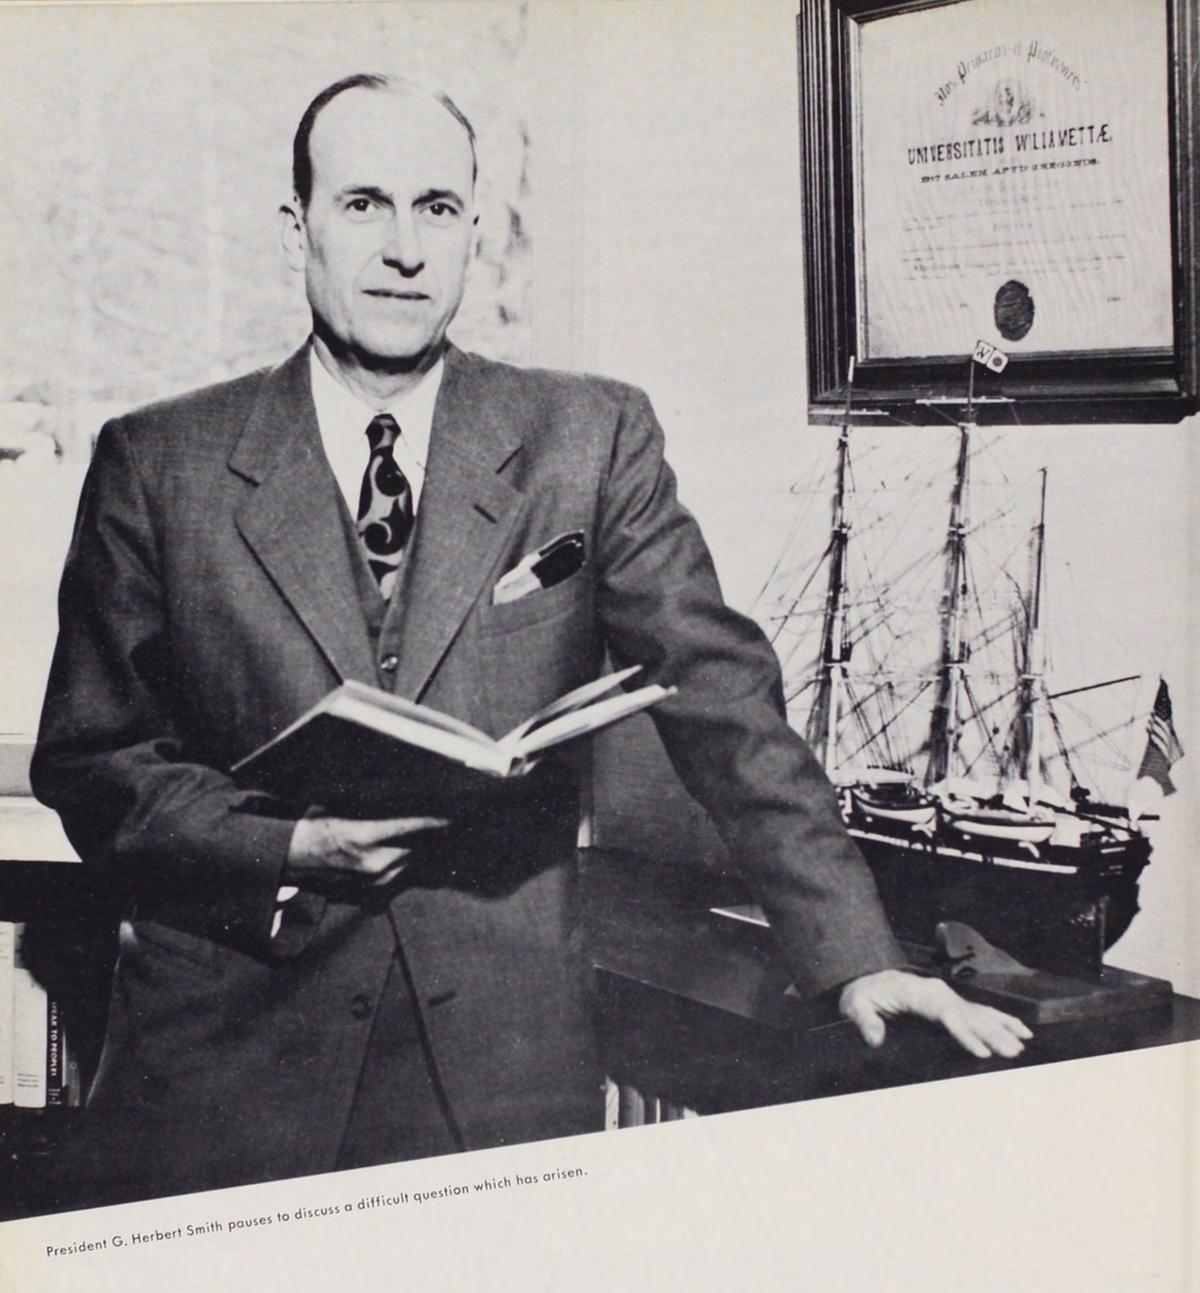

## President of Willamette University

With a sincere devotion to duty and a steadfast faith in the increasing potential of Willamette and her students, President G. Herbert Smith efficiently guides the university through its 13th year under his leadership. The rapid development of the challenge fund construction program, the continuance of Willamette's scholastic prestige throughout academic circles, and the place Willamette occupies as the largest privately endowed university on the West Coast are but a few indications of the exceptional attributes of our chief executive.