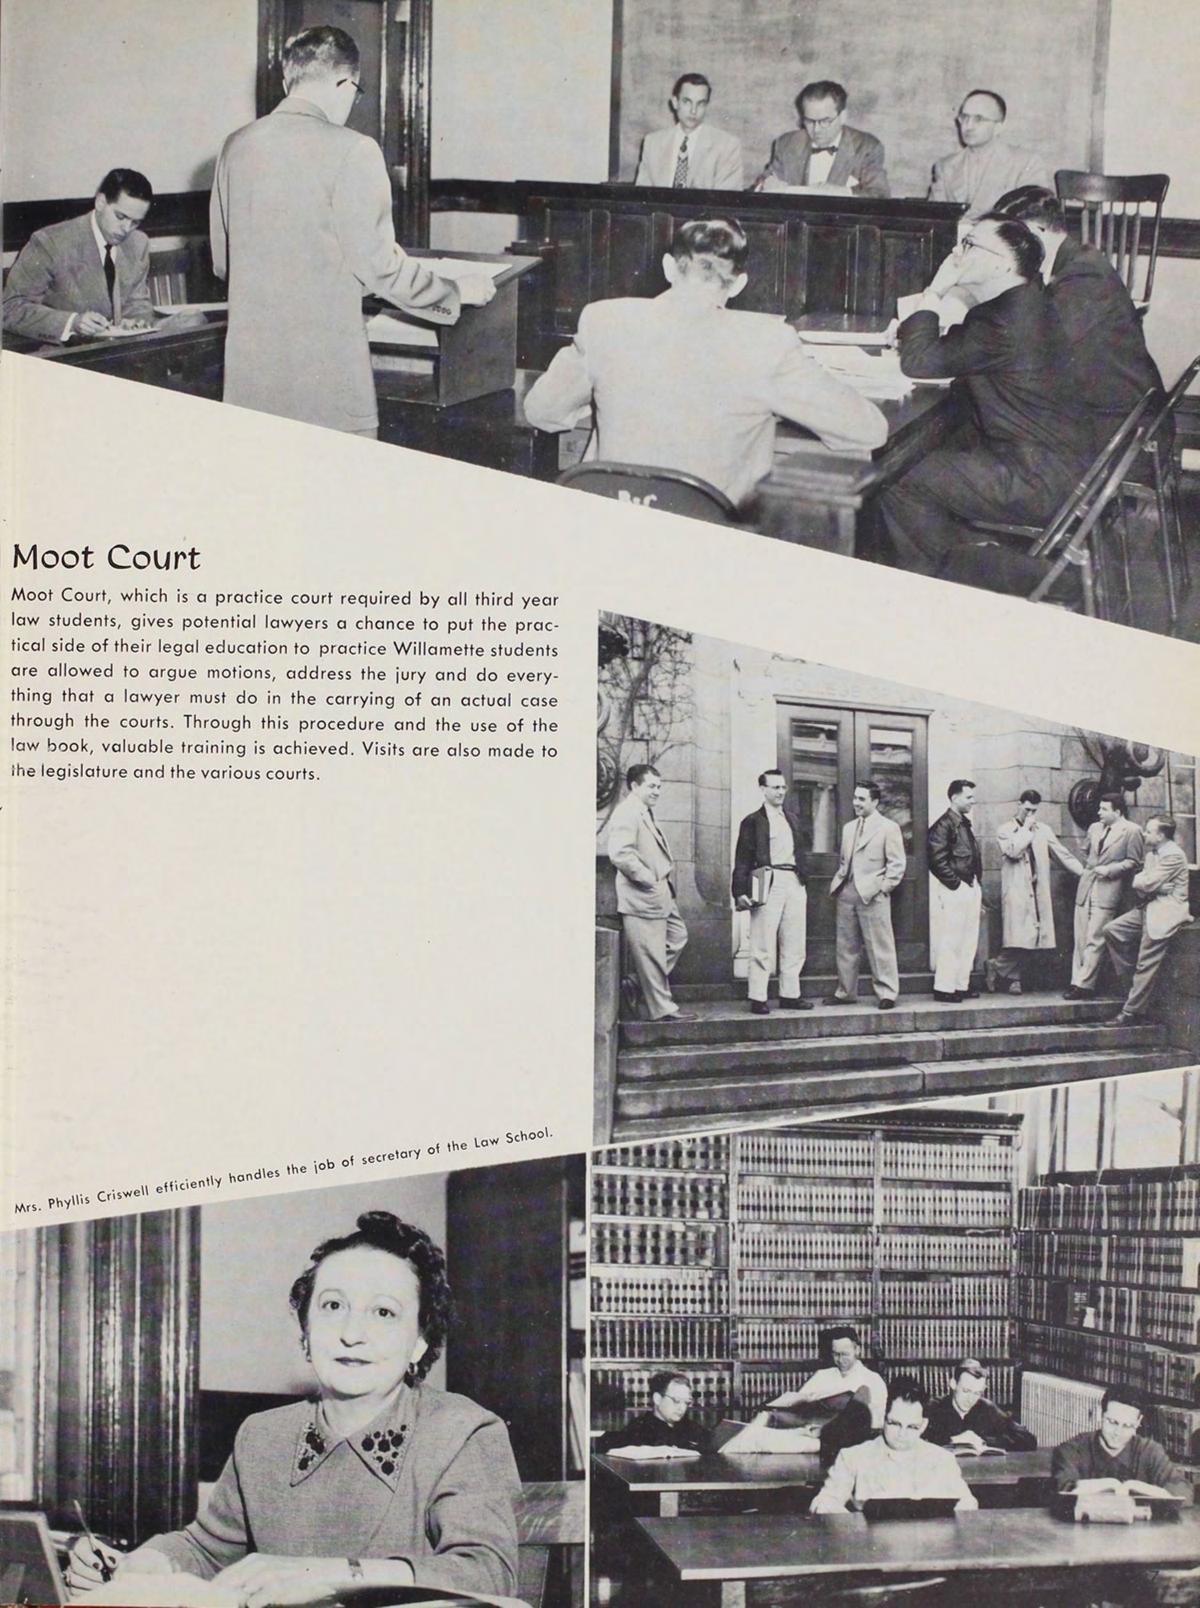

# College of Law

Under the capable administration of Dean Seward P. Reese, the Willamette College of Law is one of the leading schools in the West. In recognition of the competency of the school, the American Association of American Law Schools has extended membership to Willamette, and the American Bar Association has placed the university on the list of approved law schools.

Dr. Roy M. Lockenour Professor

Dr. Reginald Parker Professor

William H. Winslow Associate Professor

Edwin W. Butler Associate Professor

John C. Paulus Associate Professor

The Willamette College of Law offers an opportunity for students to obtain excellent preparation for a career in law. By being situated near the courts, the school provides a chance for the undergraduates to view the governmental and legal machinery in operation. Also, from the practice court room and the 20,000 volume law library, potential lawyers learn a practical understanding of court procedure and preparation, the fundamental principles of legal processes and a high sense of honor and professional duty.