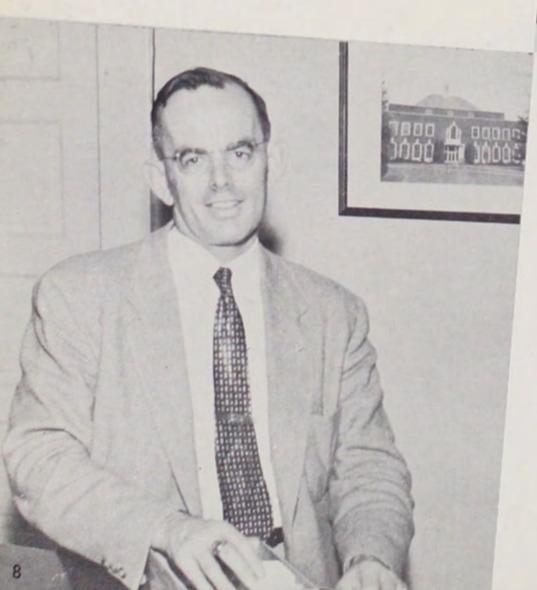

## President of Willamette University

With a sincere devotion to duty and a steadfast faith in the increasing potential of Willamette and her students, President G. Herbert Smith efficiently guides the university through its 13th year under his leadership. The rapid development of the challenge fund construction program, the continuance of Willamette's scholastic prestige throughout academic circles, and the place Willamette occupies as the largest privately endowed university on the West Coast are but a few indications of the exceptional attributes of our chief executive.