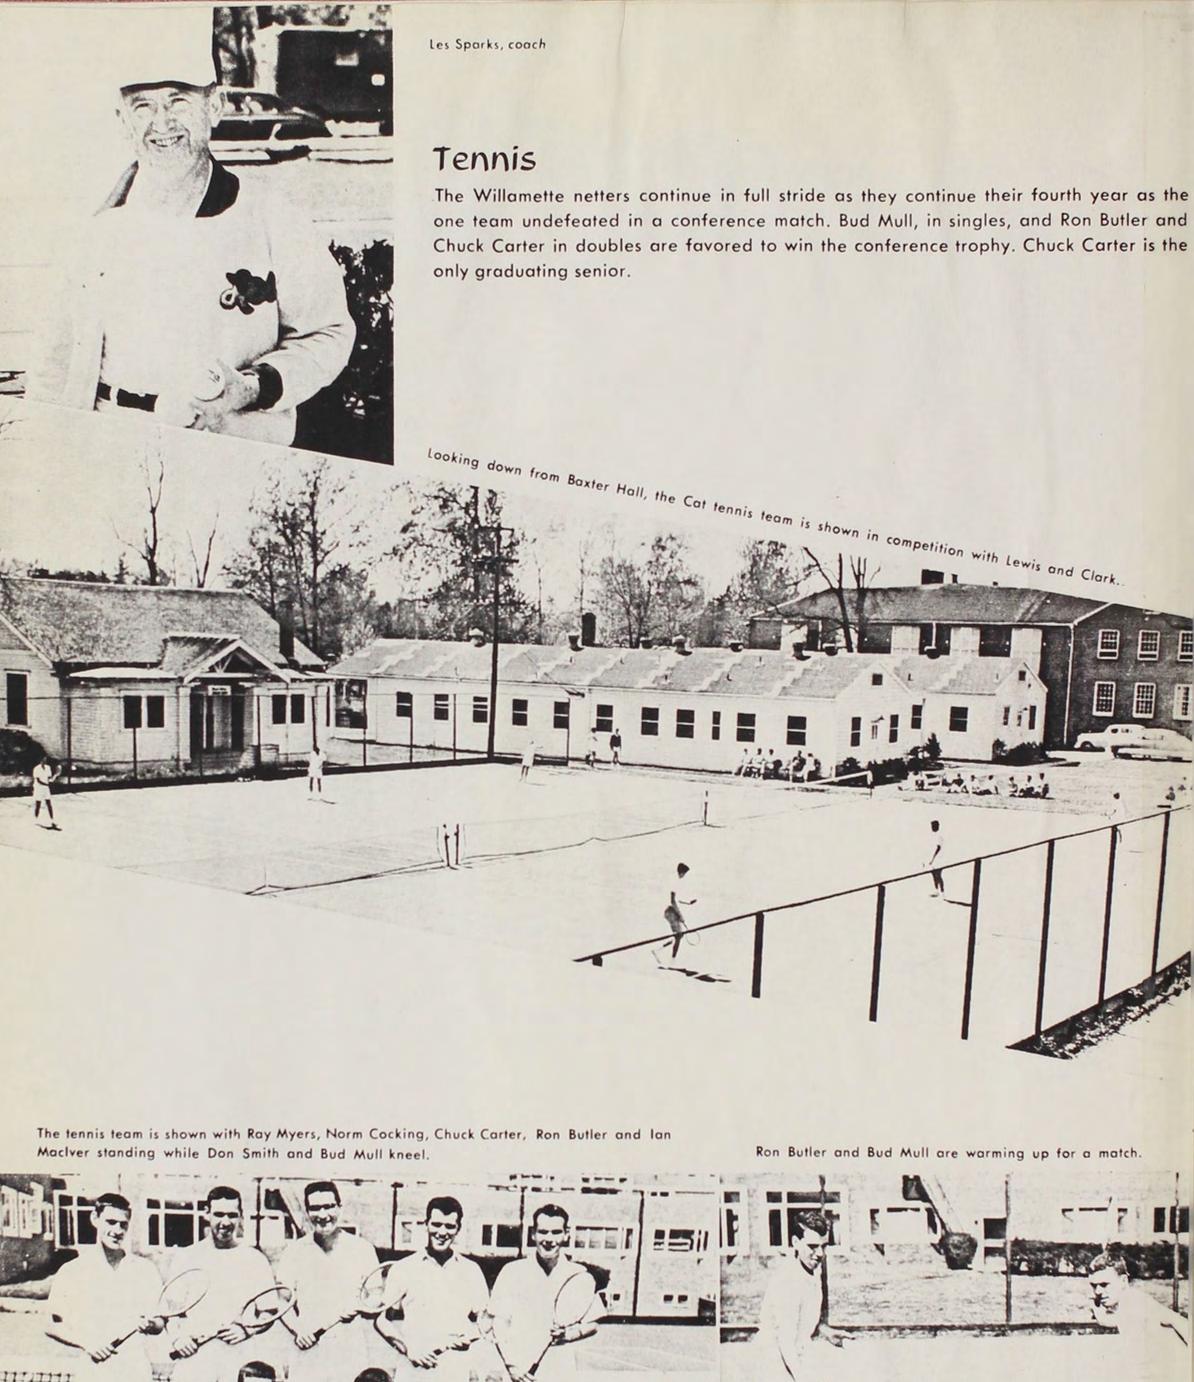

iekel, Dale Hartman, Chuck Nathan.





Coach Ted Ogdahl, organizer of the Willamette relays and head track coach, looks for a favorable result in the Northwest Conference meet which is to be held at Walla Walla.



Gordon Domogalla, freshman broad-jumper, goes





Dale Greenlee throws for a mark of 135 feet.







Above is an aerial view of the Willamette relays.



# Willamette Relays

The fifth annual Willamette Relays, held April 2, were once again a big success for Ted Ogdahl. Although it was a rainy day, five thousand people watched the two thousand participants perform. Willamette's ace, Dean Benson, broke a record in the 120 yard low hurdles with a time of 14.6 seconds.

Washington State pole vaulter Tom Rod clears thirteen feet.

Fortune Gordien is the world discus champion.









The Sig's in a game with the Beta's.

The intramural Council planned all sports among the different organizations. They are as follows: Julian Porter, Norm Cocking, Bill Lasswell, Bill Nelson, Jerry Patterson, Mick Conway and intramural manager, Mike Hovis.

### Intramurals

Willamette men enjoy the competitive spirit of the year round intramural sports program. This varied athletic schedule offers participation through all phases of interorganizational meets. Although the construction on Sweetland field has moved several sports to McCulloch Stadium for more area, the spirit of intramurals continues.



S.A.E.'s in a mix with the Phi Delts.

In intramural tennis, the last sport of the year, Baxter Hall and the W.I.T.S. work hard for the needed points.



# Women's Sports

Willamette