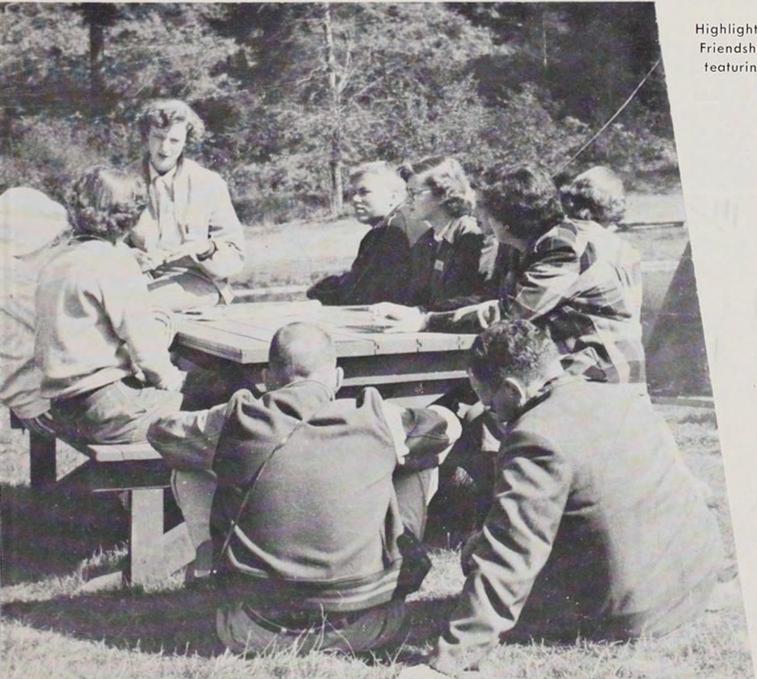

Highlighting the fall calendar was the annual Wesley World Friendship Banquet held in the First Methodist Church teaturing Dr. Recter Johnson from Eugene.

Leading the W.U.P.'s were Judi Grant Butler, secretary; Mr. Robert Putnam, advisor; Jan Weber, president; Lois Wickersham, historian; Loyal Howard, publicity chairman; and Barbara Ruhle, vice president.