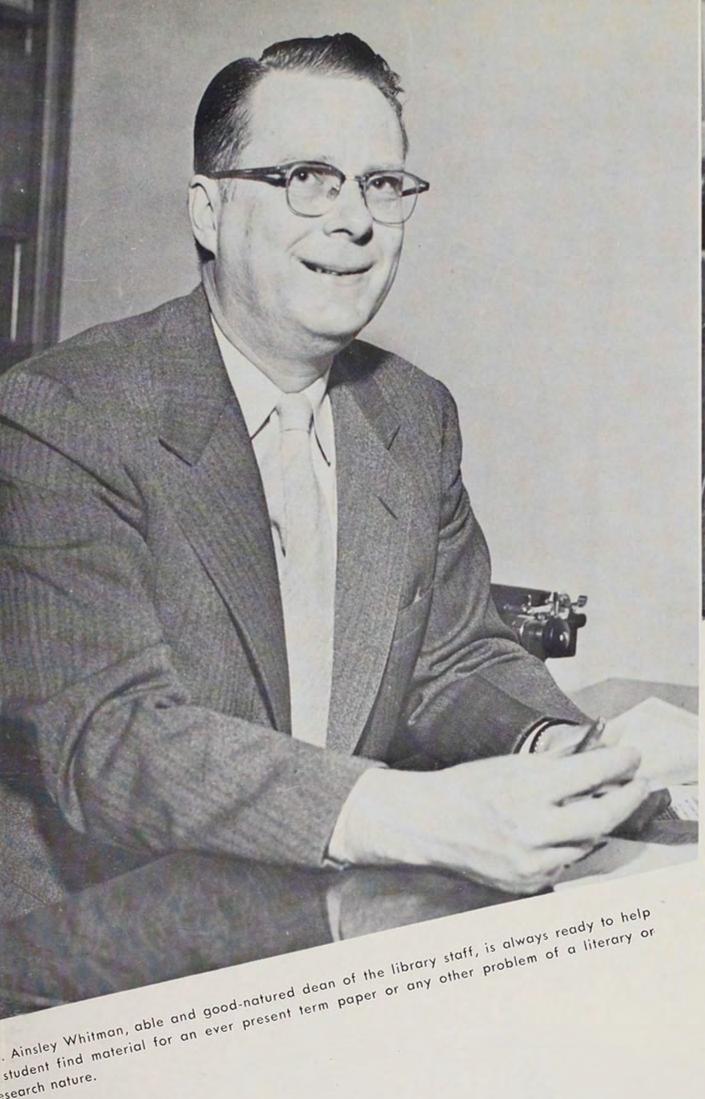

## Library

The University Library, located in the center of the campus, is a familiar spot to all Willamette students. Here much time is spent browsing among the 55,000 volumes available, in addition to the countless periodicals and society publications regularly received. Such conveniences as typing and research rooms may also be found in the quiet atmosphere of the efficiently planned edifice.

Mrs. Joy Wood and Mrs. Alta Rieck confer over numerous reference books.

esearch nature.