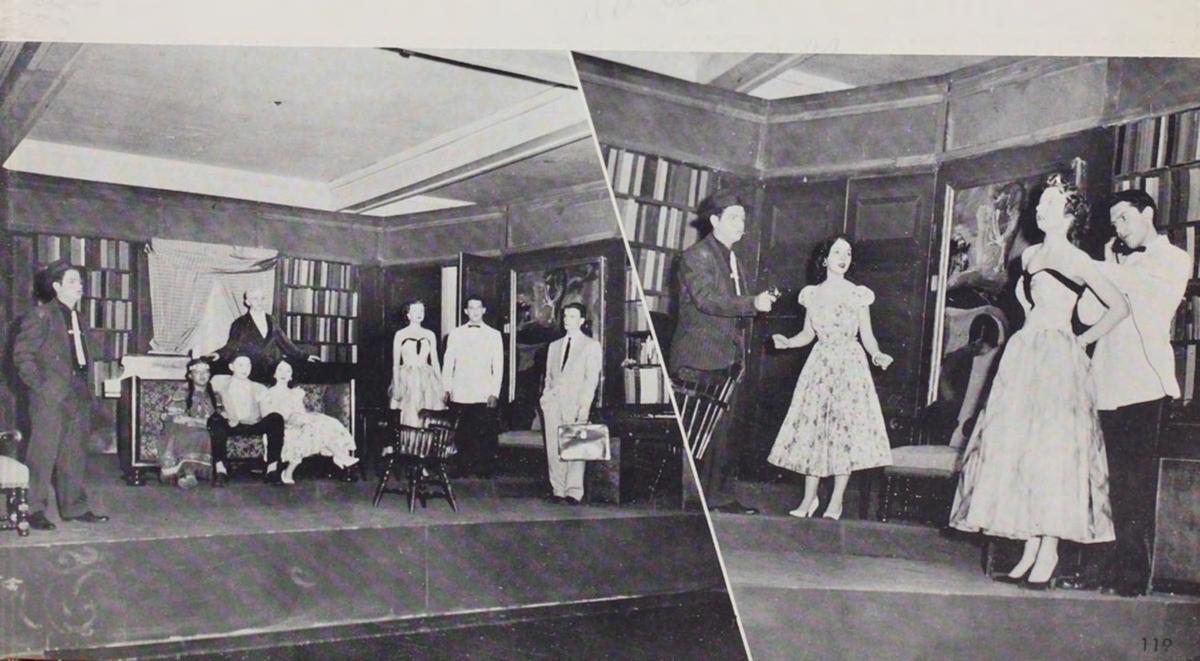

### She Stoops to Conquer

Under the able direction of Mr. Robert Putnam, the Drama Department presented Oliver Goldsmith's outstanding 18th century comedy "She Stoops to Conquer." The performance, staged in Waller Hall, enjoyed a three-day run during December. This modern love affair featured a confident and yet completely bewildered suitor and a sweet but clever heroine. From this situation, a highly improbable plot unfolded, giving way to humor produced by the characters of more minor roles. The setting, of course, was all in 18th century style, including costumes and dialogue. All the proceeds from program sales went to the Theta Alpha Phi scholarship fund.