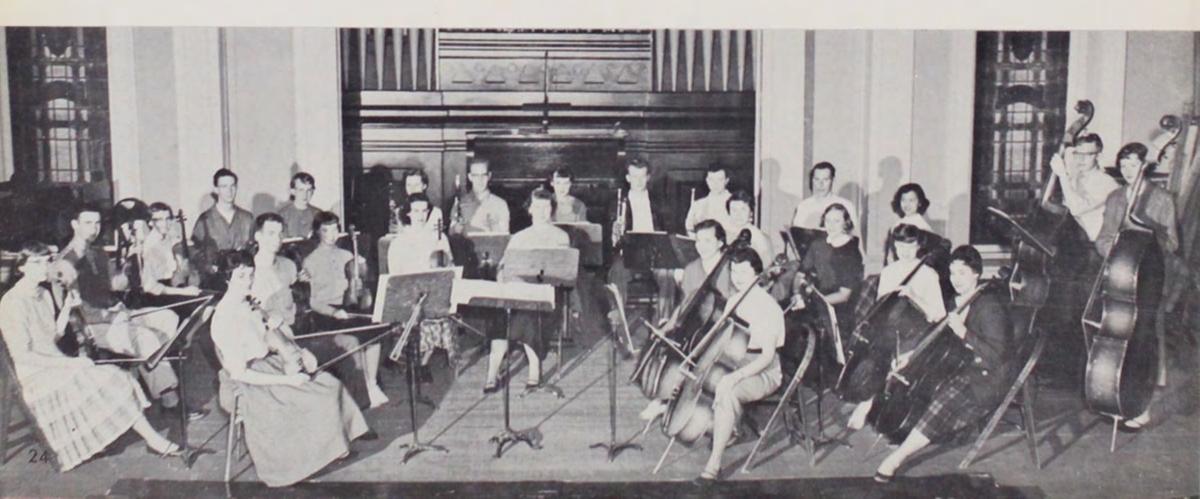

### Willamette University Orchestra

Willamette, known for its extensive musical courses of study, has produced outstanding ensemble groups in music, one of which is the Willamette University Orchestra. This organization is open to all students proficient in musical performance. Concerts are scheduled both locally and in other cities, and the repertoire is planned to give students a variety of musical styles. Advanced students also gain a great deal of experience due to the opportunity for solo appearances.