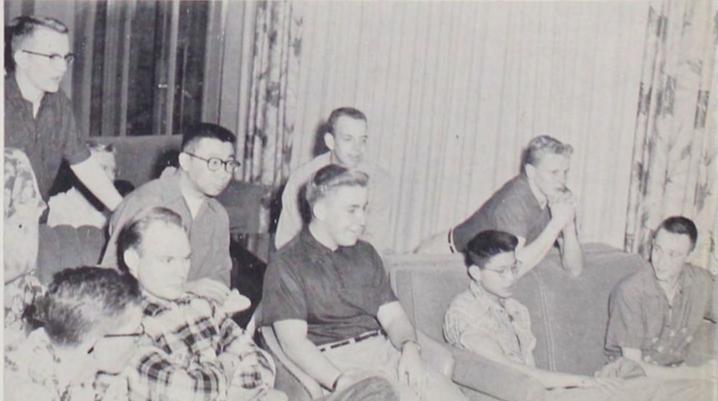

Babs Jackson

Dr. George Martin, Babs Jackson, Ruben Menashe, Eldon Erickson, Julie Mellor, Tom Murdock, Mr. Clarence Kraft and Chuck Ruud discuss problems in regard to publications.

Working with copy problems for the Collegian are Fran Miller and Peggy Cope. On the right is Margy Leonard, who served as associate editor the first semester.