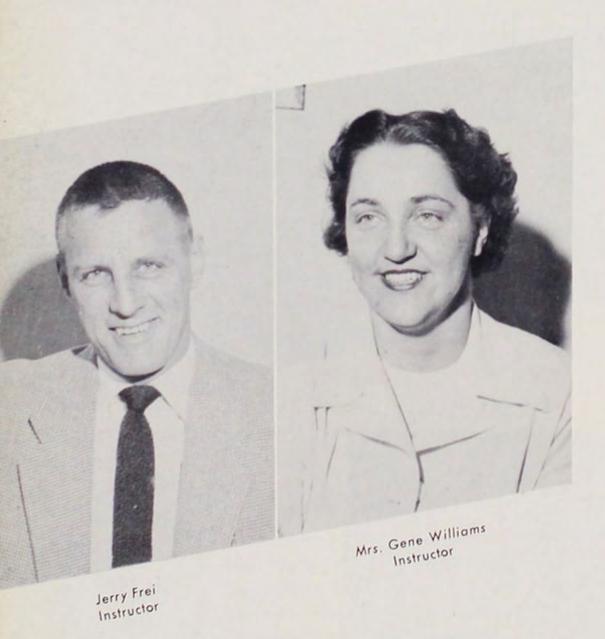

# Physical Education Department

Emphasis is placed upon all campus sports by the Physical Education Department. Since all students participate in the program, many diversified courses are offered to increase the interest. In addition to the regular seasonal sports, the department also sponsors an intramural program.