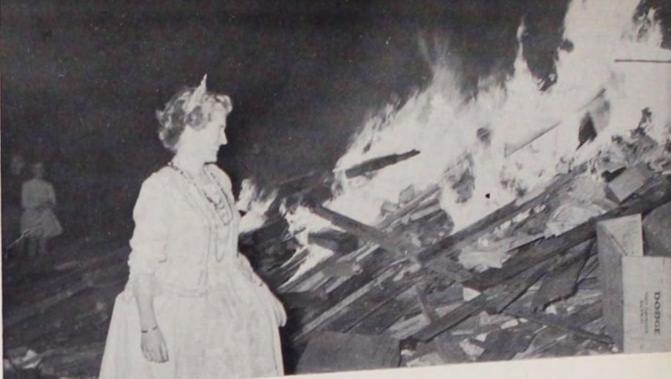

Gathering clothes for needy students in foreign countries provided the Alpha Chi's and Phi Delt's with an enjoyable and beneficial evening.

Decked out in a costume gown, Lorraine Landrud, Homecoming Hostess, smiles as she watches the Freshman bonfire slowly subside.