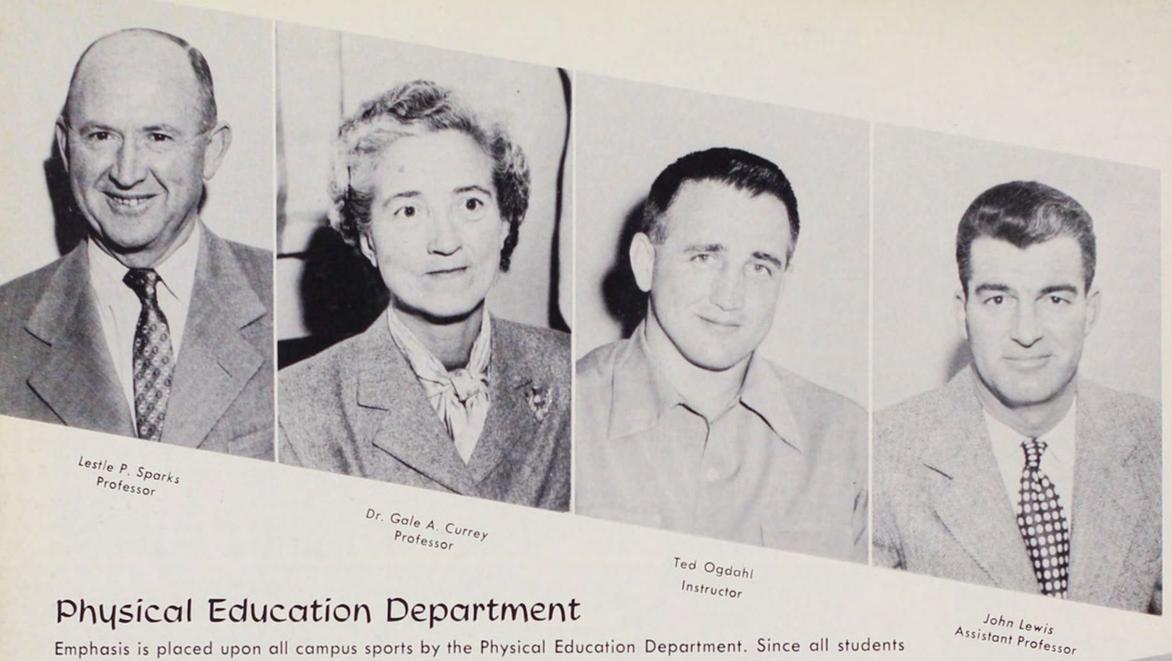

# Physical Education Department

Emphasis is placed upon all campus sports by the Physical Education Department. Since all students participate in the program, many diversified courses are offered to increase the interest. In addition to the regular seasonal sports, the department also sponsors an intramural program.