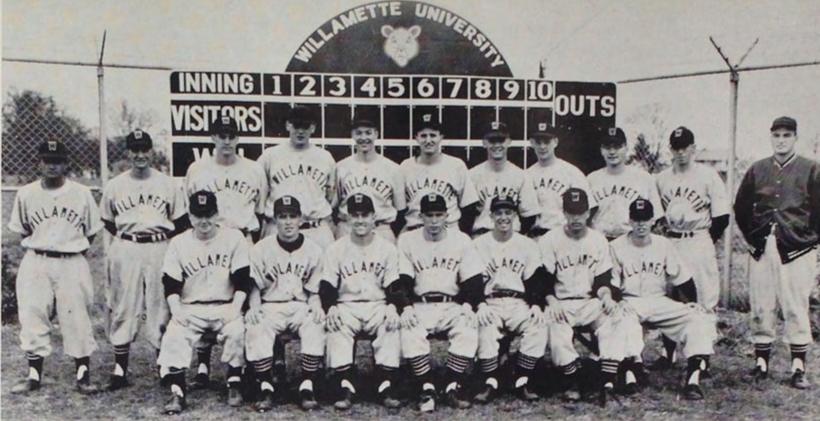

#### Lettermen

Dversdal, Norm president

Anderson, Dave

The "W" Club membership is open to all Willamette athletes earning letters in varsity competition. In keeping with campus tradition, the "W" Club again presented Kangaroo Kourt for the instruction of the Freshmen and the enjoyment of the student body. Later in the year the selection of the Varsity Queen, the dance honoring her, and the Lettermen's picnic completed the year of activity.

Carter, Chuck Causbie, Neil Chang, Gordon Coates, Vern Cocking, Norm Cooper, Ken

Gray, Dave Geenlee, Dale Gustafson, Dale Hoy, Dick Humphries, Don Kangas, Jerry

Keni, John Kiekel, Bob Loree, Tom McCallister, Jerry Menashe, Ruben Miller, Don

Monical, Gary Moore, Frank Munz, Mike Nathan, Chuck Nelson, Bill Patton, Dale

Pieretti, Gino Reed, Pete Shaffer, Paul Shield, Duane Shugarts, Gary Sigmund, Volney