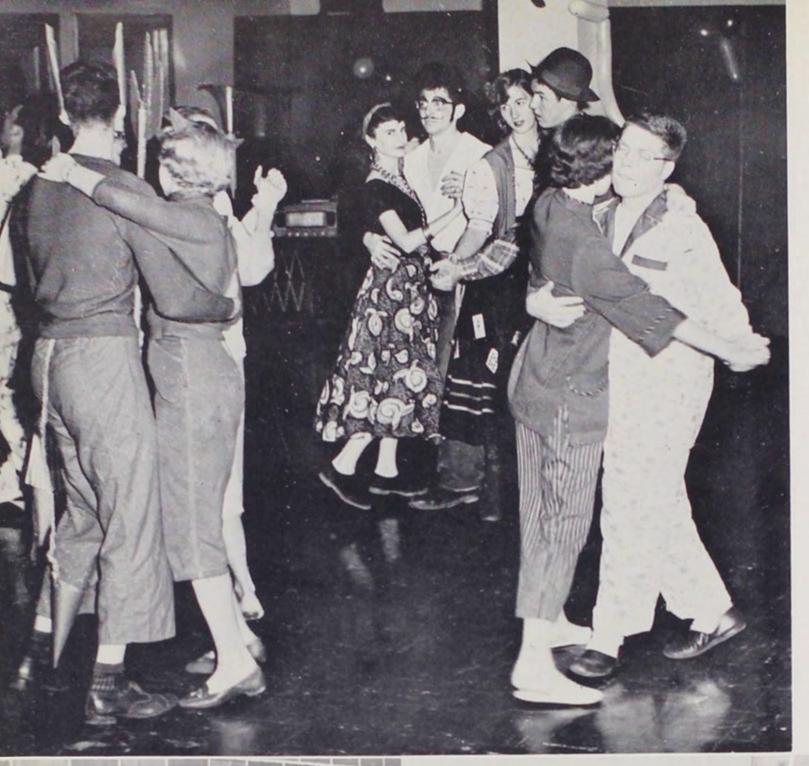

## Orientation Week

During the week previous to classes, the freshmen were acquainted with the various aspects of campus life, as well as informed of the regulations, traditions, and policies of academic life. Amidst the numerous tests and social activities, the new students became adjusted and eager to start school as part of the Willamette family.

Casual conversation, mood music, and dancing couples set the friendly atmosphere for the all-school mixer.