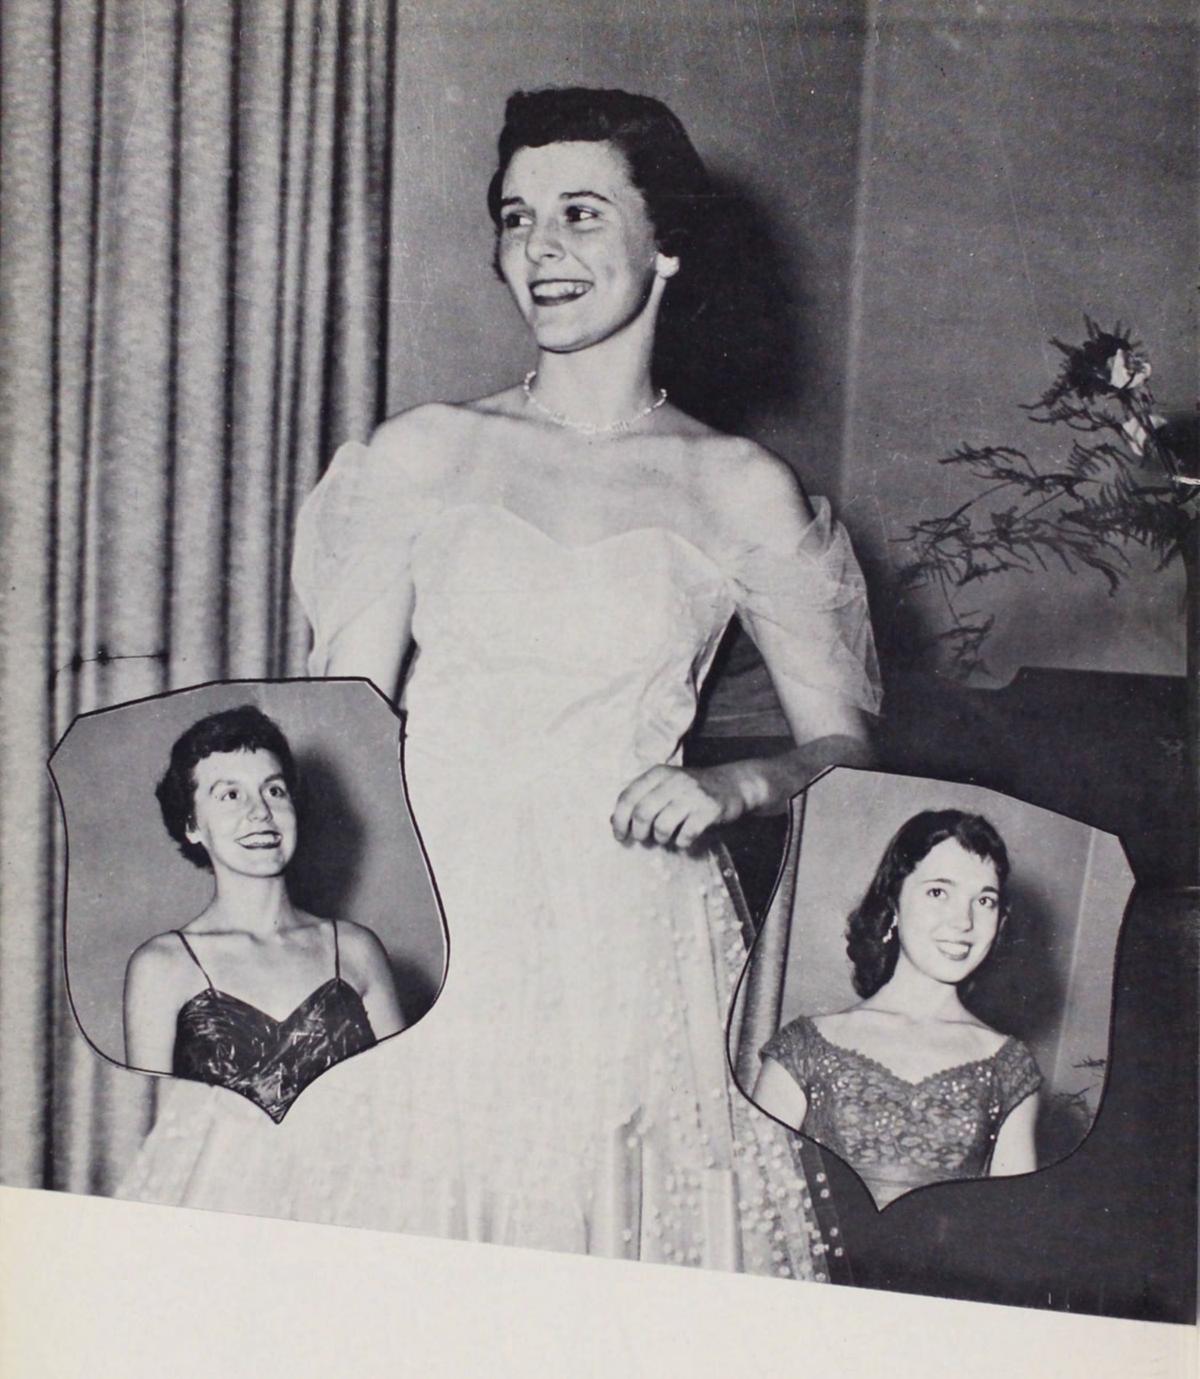

among the women's living organizations were the Willamette Independent Women, directed by Jean Snow, offering "Into the Night" and "Hi Diddle Diddle."

Under the guidance of Ron Hershberger, the men of Beta Theta Pi won second place as they presented "Silver Grays" and "You'll Never Walk Alone."







After being introduced by Moster of Ceremonies, Eldon Erickson, Chet Daniels, May Weekend Manager, welcomed the high school guests,

court, and attendants attentively watch.



Home run king of May Weekend is congratulated by





Brigning over the May Weekend Dance was Queen Marie De Harpport escarted by Bob Tayler and attended by Bob Schoeler, Sally Joe Schoeler, Kay Cooper and Ken Cooper.







Many Willamette collegiates and guests greeted the queen at a breakfast held in her honor.





A.F.R.O.T.C. Little Colonel

Commencing the fall social whirl was the A. F. R. O. T. C. Military Ball commanded by Little Colonel Darlene Snodgrass and her two Little Captains Esther Gwilliam and Mary Mills.



### Homecoming Hostess

Welcoming returning alumni at McCullough Stadium is only one of the many pleasures enjoyed by Lorraine Landrud, Homecoming Hostess.



## Sweetheart of Sigma Chi

Reigning over the Sigma Chi Sweetheart Ball was Carol Lusch with Noreen Nelson and Amy Jo Blomberg as members of her court.



## Varsity Queen

On the evening of Varsity Ball, Amy Jo Blomberg attended by her four princesses, Sharon Allen, Marie DeFreeze, Jeanine Graber, and Pat Taylor, was crowned Varsity Queen.



### May Weekend

Ruling over the annual May Weekend festivities was Marie DeHarppo