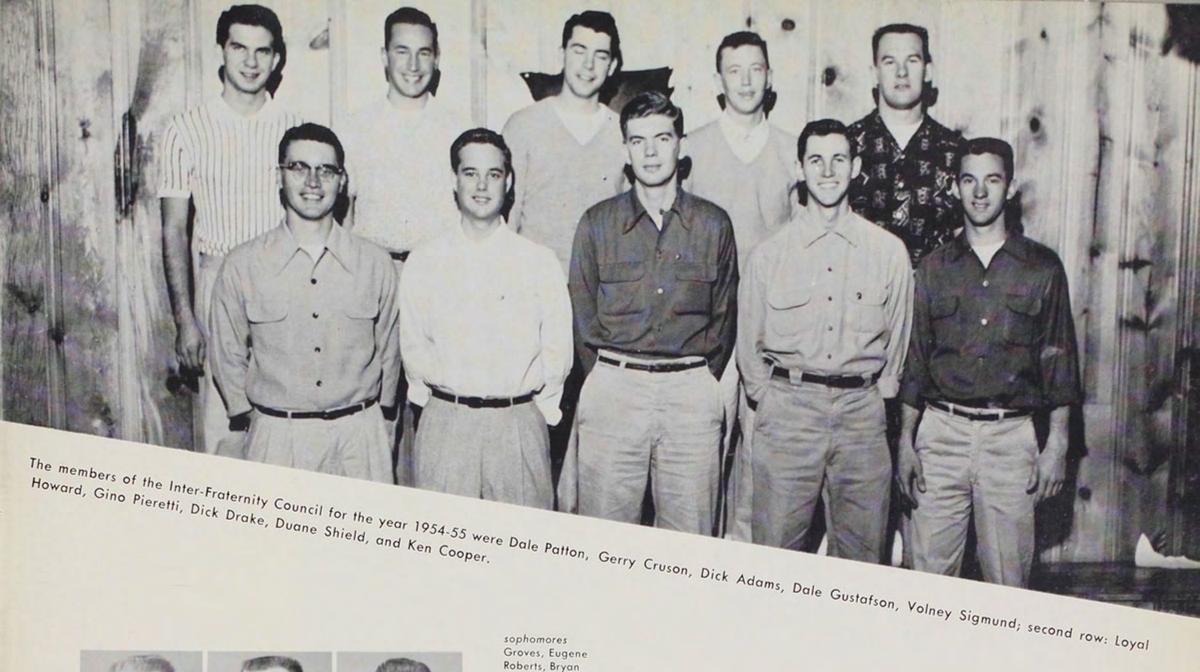

# Arnold Air Society

Adams, Dick Alfred, Bob Butler, Rich Cruson, Gerry Dauber, Walt

Lafky, Elton

The Lindberg squadron of Arnold Air Society forms the national honorary for Junior and Senior men of the advanced A.R.O.T.C. unit on campus. A traditional project of the group is the selection of a Little Colonel and her court and the presentation of the all-school Military Ball in early fall. Other activities include the selling of refreshments at McCulloch Stadium during football games.