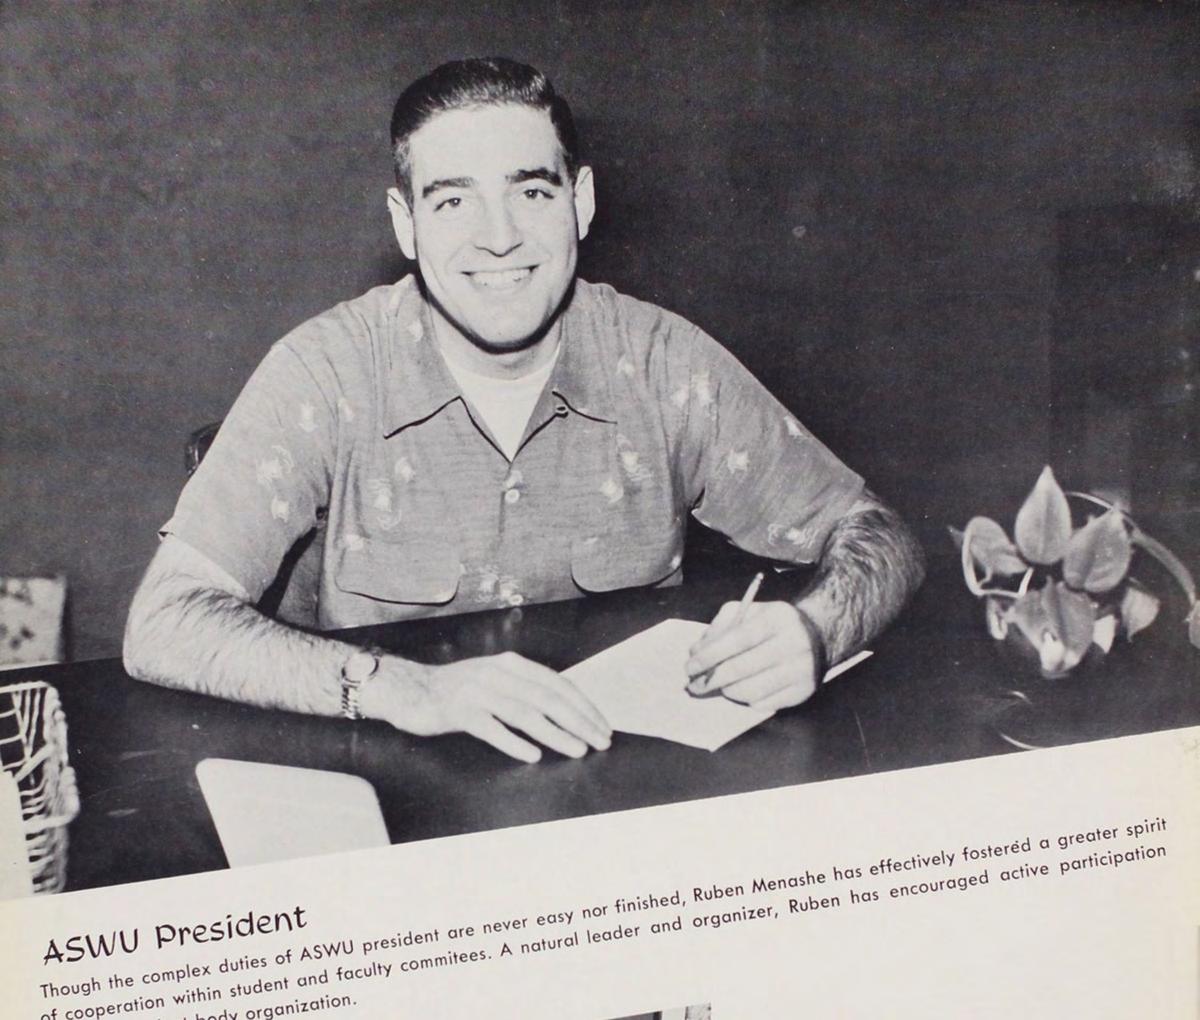

of cooperation within student and faculty committees. A natural leader and organizer, Ruben has encouraged active participation within the student hody organization

within the student body organization.