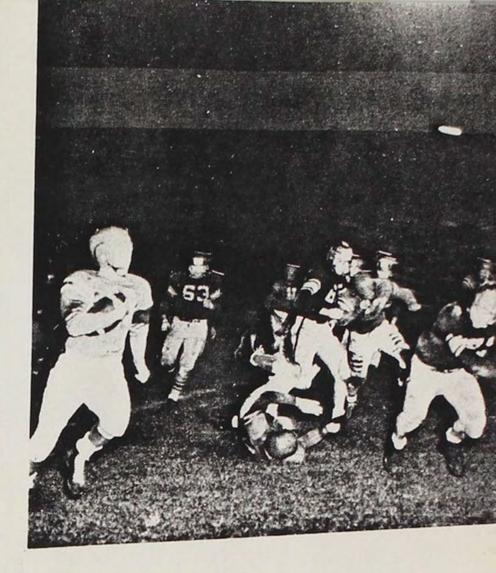

Idaho.

### Conference Standing

|                  | W | L | T | PCT  | PF | PA  |
|------------------|---|---|---|------|----|-----|
| Willamette       | 4 | 1 | 0 | .800 | 90 | 43  |
| College of Idaho | 4 | 1 | 0 | .800 | 68 | 51  |
| Lewis and Clark  | 4 | 1 | 0 | .800 | 73 | 47  |
| Pacific          | 1 | 4 | 0 | .200 | 53 | 79  |
| Linfield         | 1 | 4 | 0 | .200 | 65 | 101 |
| Whitman          | 1 | 4 | 0 | .200 | 49 | 107 |

Jerry McCallister, hard driving half back gains 15 yards, as Norm Dversdal throws an important block.



Andy George, four year letterman, poses with coach last year and second string all-conference guard was named to the All-Coast team.

The picture at the right was taken from the Homecoming game at which Willamette played host to the College of Idaho.





End snatching Norm Dversdal stretches out to catch an important pass in the mix with College of Puget Sound. From behind comes little Lou Lofland to give a hand if necessary.



Harvy Neffendorf, hustling quarter back for the Bearcats downs a Pacific ball carrier in the crucial moments of the game.



## Freshman Basketball

The Bearkittens finished the season play with a 13-4 record. It was the most successful season Coach Jerry Frei has had since coming here three years ago.



Gordon Domogalla is fouled in the act of shooting, while Skip Wilcox awaits rebour



Captain Dick Hoy throws a hook shot while Neil Causbie prepares to get the

rebound.



John Lewis served as Athletic Director and head basketball coach.

### Basketball

The Bearcats, finishing with an eight won and seven lo