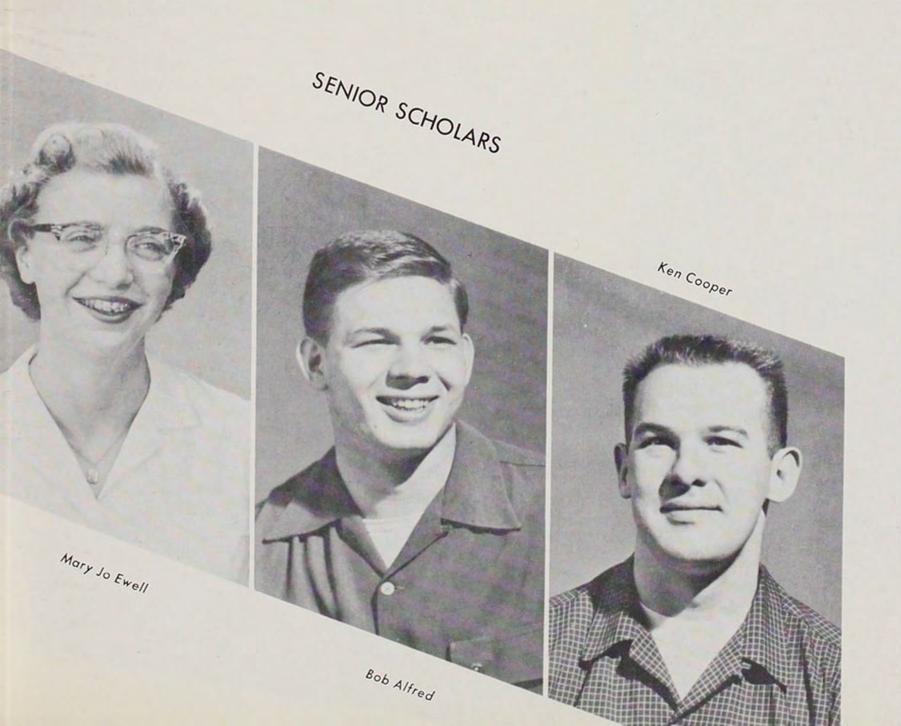

SENIOR SCHOLARS

EPARTMENTAL ASSISTANT

Bob Kiekel

Dale Harris

Dr. Helen Pearce Professor

Dr. Henry C. Kohler Professor

Lucile B. Bartel

James Douglas Associate Professor

SENIOR SCHOLARS

Sally Cooney

Babs Jackson