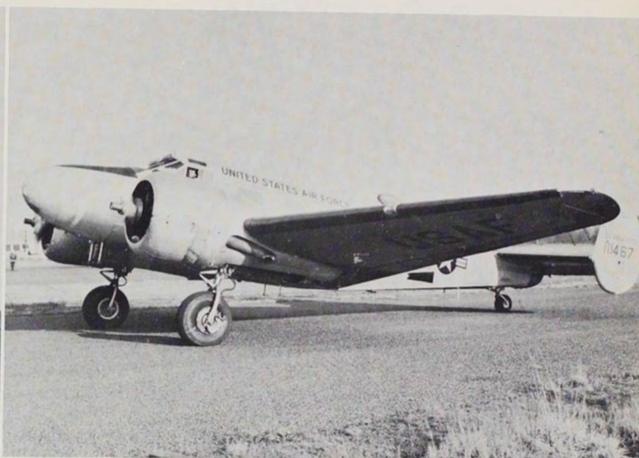

Captain Robert V. Hale Assistant Professor

Acquired early this Fall was the C-45 shown below, to be used by Willamette's detachment of AFROTC for flight training.

M/Sgt. Charles Coleman Instructor

M/Sgt. Frank H. McClurg Instructor