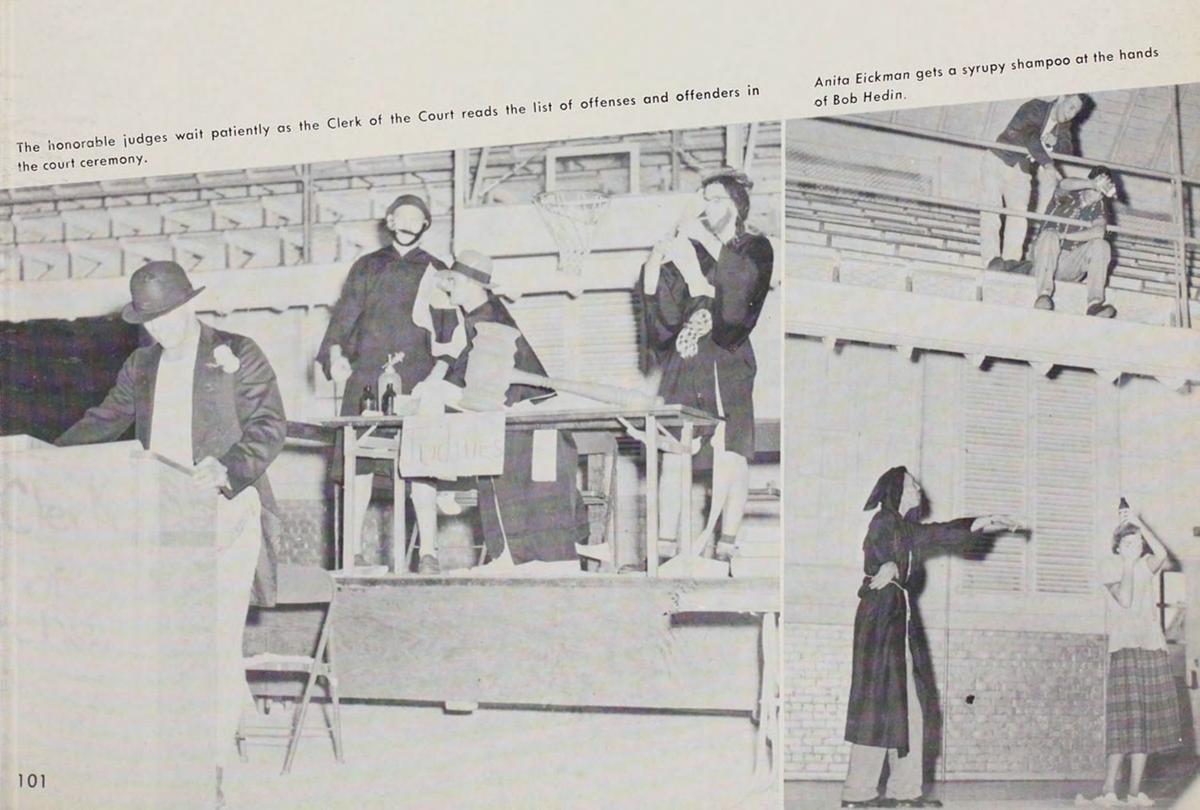

#### Kangaroo Kourt

Kangaroo Kourt is an annual event in which the Lettermen's Club punishes the freshmen who have strayed from the straight and narrow path and have committed such crimes as "Crying in Chapel," "Smootching with a letterman," or "Huddling under a blanket with a boy at a football game" plus other transgressions. The lettermen earnestly seek to give the Frosh a fair trial, but when the defendants are found guilty, which is inevitable, the punishment is formulated to fit the crime.