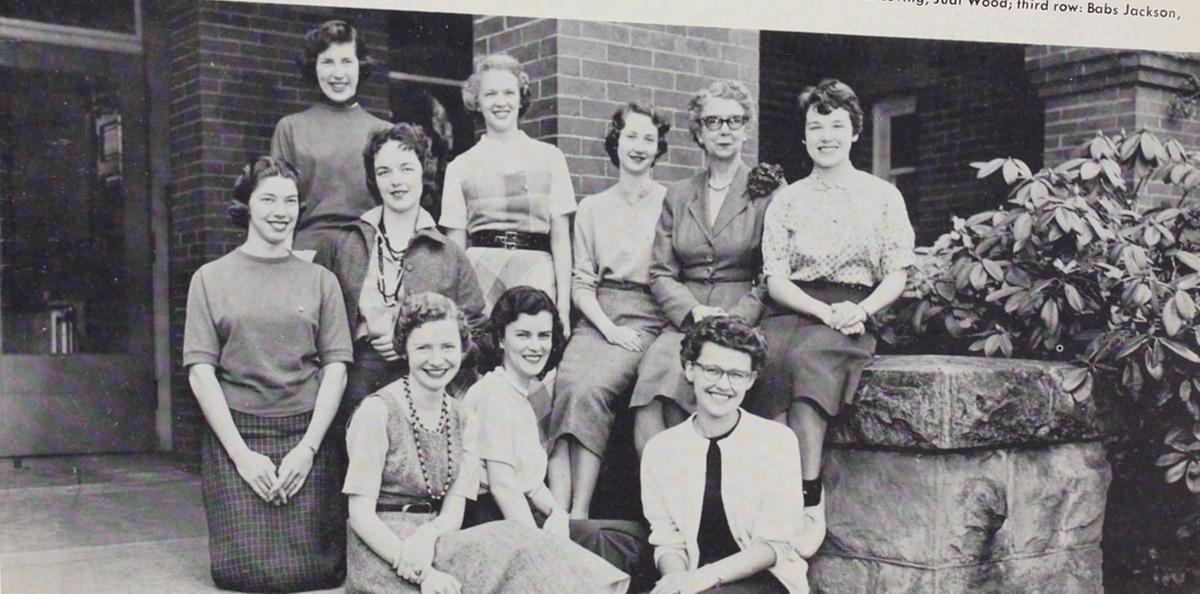

### ASWU Office Staff

Although official paper work engaged the combined services of Charlene Miner, Joann Benard, Barbara Jackson, and Joan Lawson, they still found time to offer their services as typists to the campus. While working in the student body office, the girls served as an information source for student affairs and business correspondents for student body officers. In addition to these duties, they checked out many school publications, glee records, small amounts of stationery supplies, and equipment for dances and parties.

Babs Jackson

Dr. George Martin, Babs Jackson, Ruben Menashe, Eldon Erickson, Julie Mellor, Tom Murdock, Mr. Clarence Kraft and Chuck Ruud discuss problems in regard to publications.

Working with copy problems for the Collegian are Fran Miller and Peggy Cope. On the right is Margy Leonard, who served as associate editor the first semester.