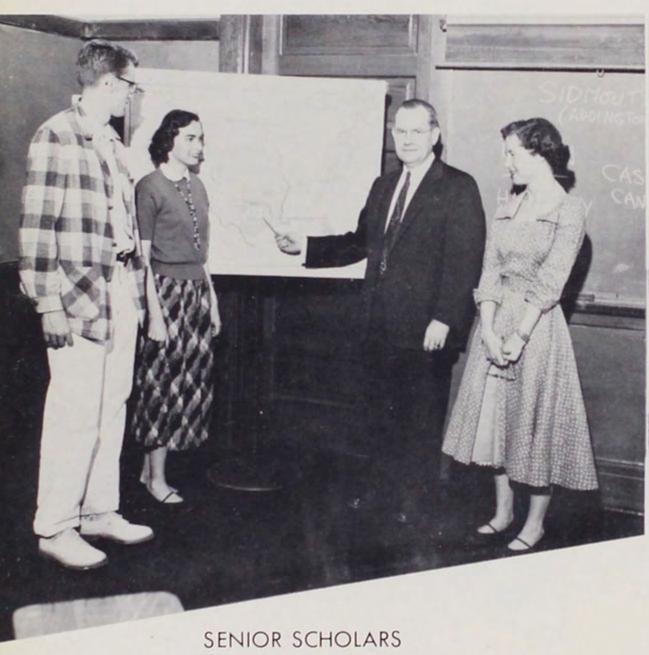

# Dean's Secretary

As secretary to the Dean of Liberal Arts, Mrs. Brumfield must capably administer an effective office. In addition to scheduling Dean Gregg's appointments, Mrs. Brumfield must keep an accurate record of all senior scholars.

SENIOR SCHOLARS

EPARTMENTAL ASSISTANT

Bob Kiekel

Dale Harris

Dr. Helen Pearce Professor

Dr. Henry C. Kohler Professor

Lucile B. Bartel

James Douglas Associate Professor