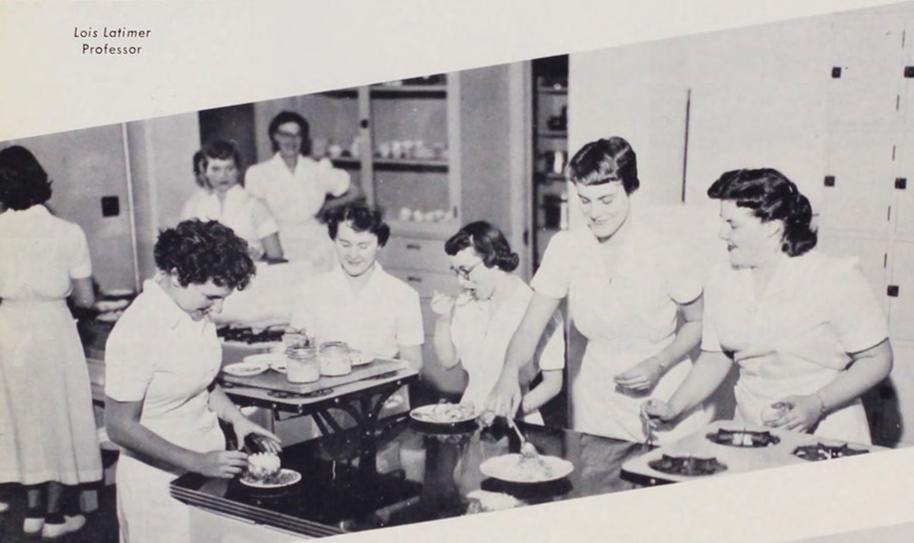

ophy has been, and still is, the science of the mind which offers man a means of attempting to gain the solution to such questions. Within the department, students are challenged to think and reason logically upon the ultimate problems of philosophy.



## Home Economics Department

Courses presented by the Home Economics Department provide valuable training for home-making. In addition to clothing and foods classes, subjects revolving around the fundamentals of human nutrition, food value, marketing, meal planning and preparation are offered. Still other studies explore the content of modern home selections and planning, family relationships, budgets, and child care. With such an extensive Home Economics program, courses are available to both majors and non-majors alike.

SENIOR SCHOLAR





Sally Grimm Schaefer

#### SENIOR SCHOLAR



# Religion Department

Religion classes are aimed to introduce the student to the role of theology in the individual and social life. Included in the department are such courses as the historical and literary study of biblical scriptures and basic religious concepts. Religion majors find courses especially planned to introduce the various fields of Christian service.



Dr. Norman A. Huffman Professor



Burton Bastuscheck Assistant Professor



Dr. Chester R. Luther Professor



James A. Nickel Instructor

# Mathematics Department

Students in the Mathematics Department develop clear thinking and logical reasoning in their attempt to understand and appreciate mathematical processes. Insight into these foundations gives students an analytica