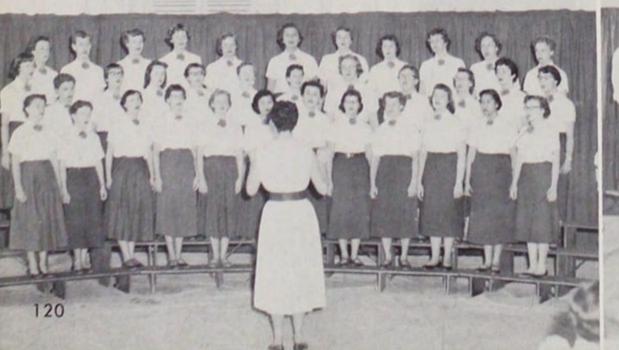

### Choir

Willamette University A Capella Choir, directed by Mr. Donald Gleckler, has gained widespread acclaim as a college choral unit. The depth of quality and excellence of presentation for both campus and community concerts bring many words of praise for the campus vocalists who find satisfaction and inspiration in presenting the works of noted composers. After days and hours of intense preparation, the musical group spent the Spring vacation on an extensive concert schedule throughout the state of Idaho and surrounding areas, and as in the past, the choir's anthems and hymns during Thursday chapels created an atmosphere of reverence and worship. An ever-increasing demand for community appearances keeps the vocalists traveling to service clubs here in Salem; here, as on tour, the A Capella choir represents Willamette and through the media of music creates excellent public relations and recognition for the Music School and entire university.

The A Capella Choir stopped to glance at the scenery in one of the many sight-seeing tours which proved to be much of the activity of the trip.

As exemplified in Burley, Idaho, the students had to load the buses in preparation for the next day's journey.