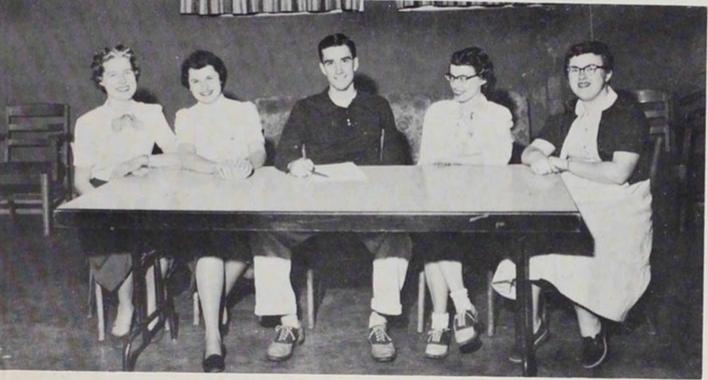

### ASWU Office Staff

Although official paper work engaged the combined services of Charlene Miner, Joann Benard, Barbara Jackson, and Joan Lawson, they still found time to offer their services as typists to the campus. While working in the student body office, the girls served as an information source for student affairs and business correspondents for student body officers. In addition to these duties, they checked out many school publications, glee records, small amounts of stationery supplies, and equipment for dances and parties.