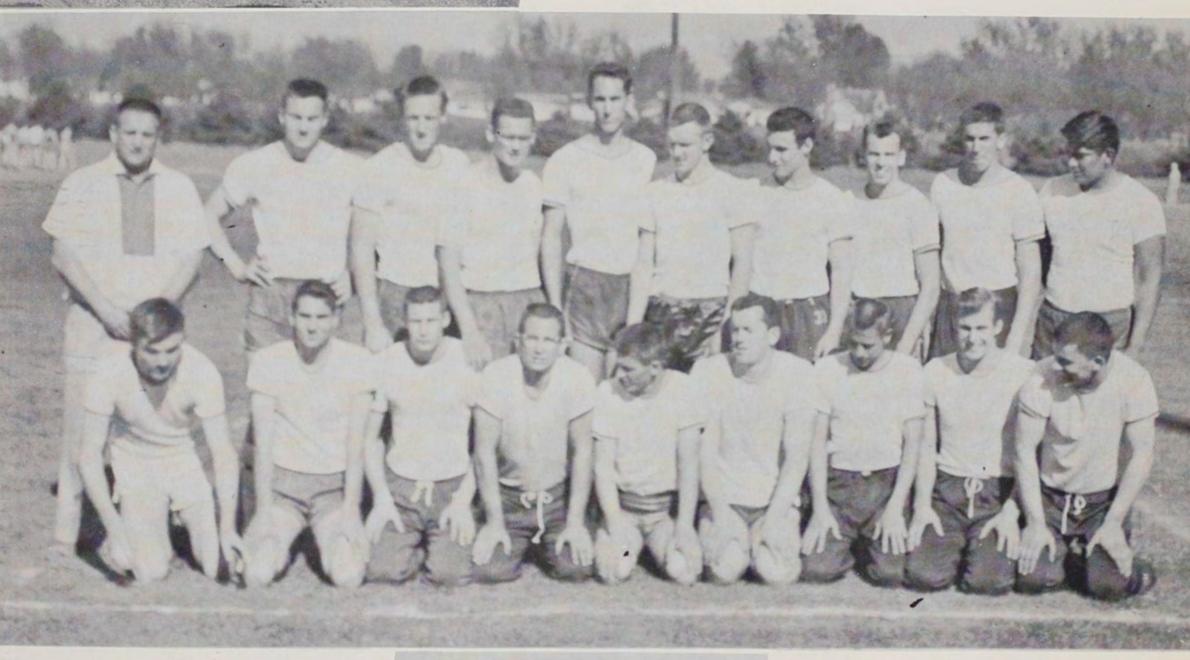

matches, therefore it will be a strong contender for the Northwest Conference finals held in Walla Walla.





Elias Dracolby prepares to tee-off as veteran Bill Lasswell donates his year's experience as advice.





#### Track

The Bearcat track team has experienced a profitable season this year in spite of the rain that prevented early workouts. The Cat cindermen, with one match still remaining before the conference meet, have remained undefeated in conference competition.

The track team is as follows: First row: Tom Gail, Paul Schaffer, Tom Voigt, Duane Moodhe, Bob Zoelch, Dale Greenlee, Gordon Domogala, Larry Thompson, Jim Person; second row: Coach Ted Ogdahl, Rand Holder, Dean Benson, Mike Hovis, Dave Johnson, Clarence Poppert, Bob Schaefer, Bob Kiekel, Dale Hartman, Chuck Nathan.





Coach Ted Ogdahl, organizer of the Willamette relays and head track coach, looks for a favorable result in the Northwest Conference meet which is to be held at Walla Walla.



Gordon Domogalla, freshman broad-jumper, goes





Dale Greenlee throws for a mark of 135 feet.







Above is an aerial view of the Willamette relays.



# Willamette Relays

The fifth annual Willamette Relays, held April 2, were once again a big success for Ted Ogdahl. Although it was a rainy day, five thousand people watched the two thousand participants perform. Willamette's ace, Dean Benson, broke a record in the 120 yard low hurdles with a time of 14.6 seconds.

Washington State pole vaulter Tom Rod clears thirteen feet.

Fortune Gordien is the world discus champion.









The Sig's in a game with the B