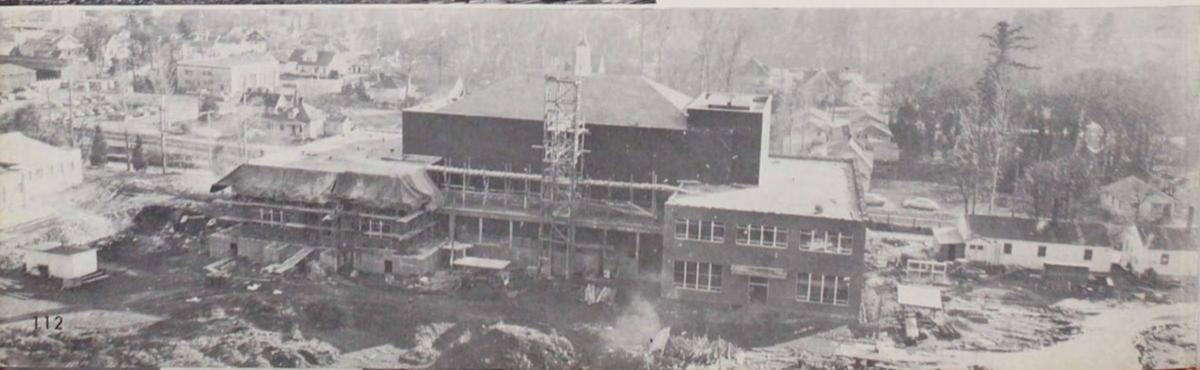

### Challenge Fund

The Challenge Fund was originated to raise money for the building program now under progress. In order to acquire funds, alumni, friends, and students of the University must match the sum previously provided by two friends of the school. As a result of this fund, the Fine Arts Building and residence hall for women are now entering into the final stages of construction. The third building nearing completion, the Bishop Health Center, is not included in the Challenge Fund.

President Smith shows Mr. Richard Petrie the plans for the New Fine Arts Building.

To the left is the addition to Lausanne Hall. Below is a panoramic view of the buildings.

Glee Manager Mac Baker and Nancy Groth, secretary, confer over the many minute details involved.