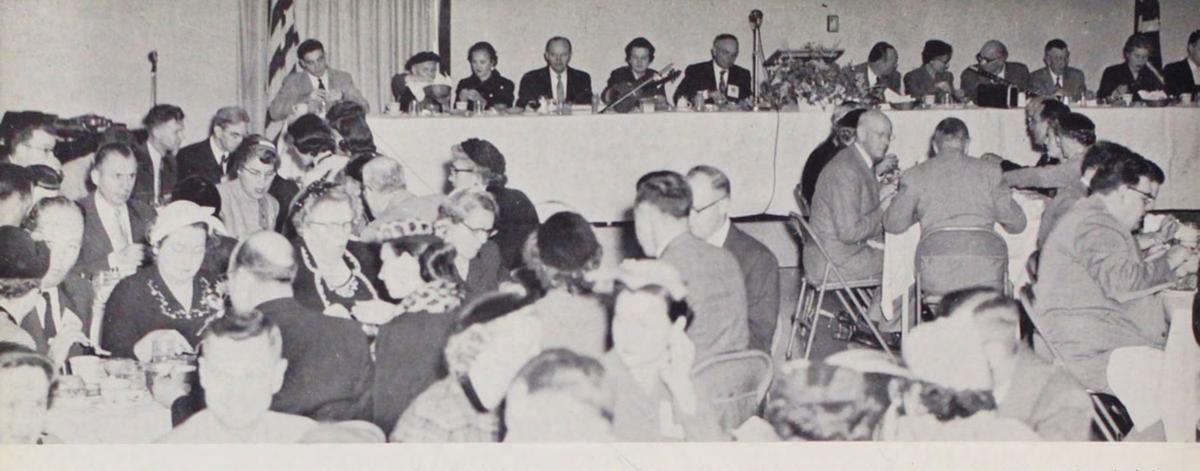

With Dean Geist as master of ceremonies, Willamette alumni, returning for the Homecoming Weekend, renew old acquaintances as they enjoy the luncheon in their honor at the Marion Hotel. Two special guests, Mr. Don Truitt and William Evans, members of Willamette's first football team, were honored at the affair presided by Dr. Verne Bain, president of the Alumni Association.