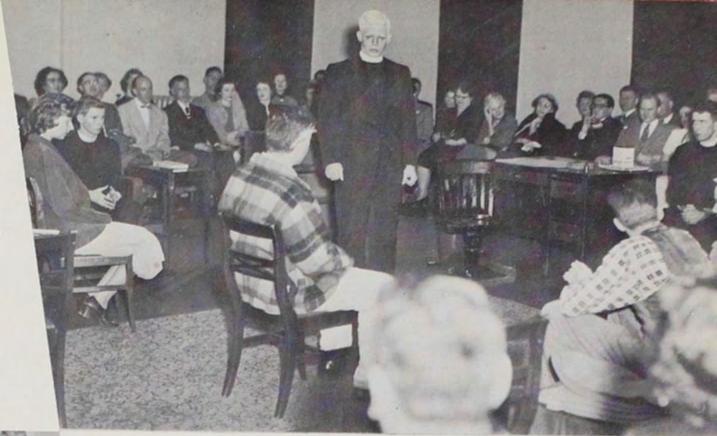

This scene from the deep and moving production of "Shadow in Substance" by the drama department, depicts Bob Alfred as the all-powerful canon, Liz Winship as Brigid, and Dave Finlay as the controversial school teacher O'Flingsley.

### Shadow in Substance

Paul Vincent Carroll's prize-winning tragedy, "Shadow in Substance", was the year's second production by the Willamette University Players. The performance enjoyed a five-day run the first week of March, in arena style where every move of the players was easily noted and highlighted by the effective lighting. The "Shadow" deals with problems of faith, truth, and reality through a group of complexly related characters where dissension is revealed between a hard-hearted canon who is torn between the forces of truth and reality, and the thinking of a young schoolmaster. Their salvation is found in Brigid, a sincere young girl of faith and simplicity who is guided by her guardian-vision. Through this deep and moving plot of the spirit of Ireland, the good and evil of men is constantly portrayed.