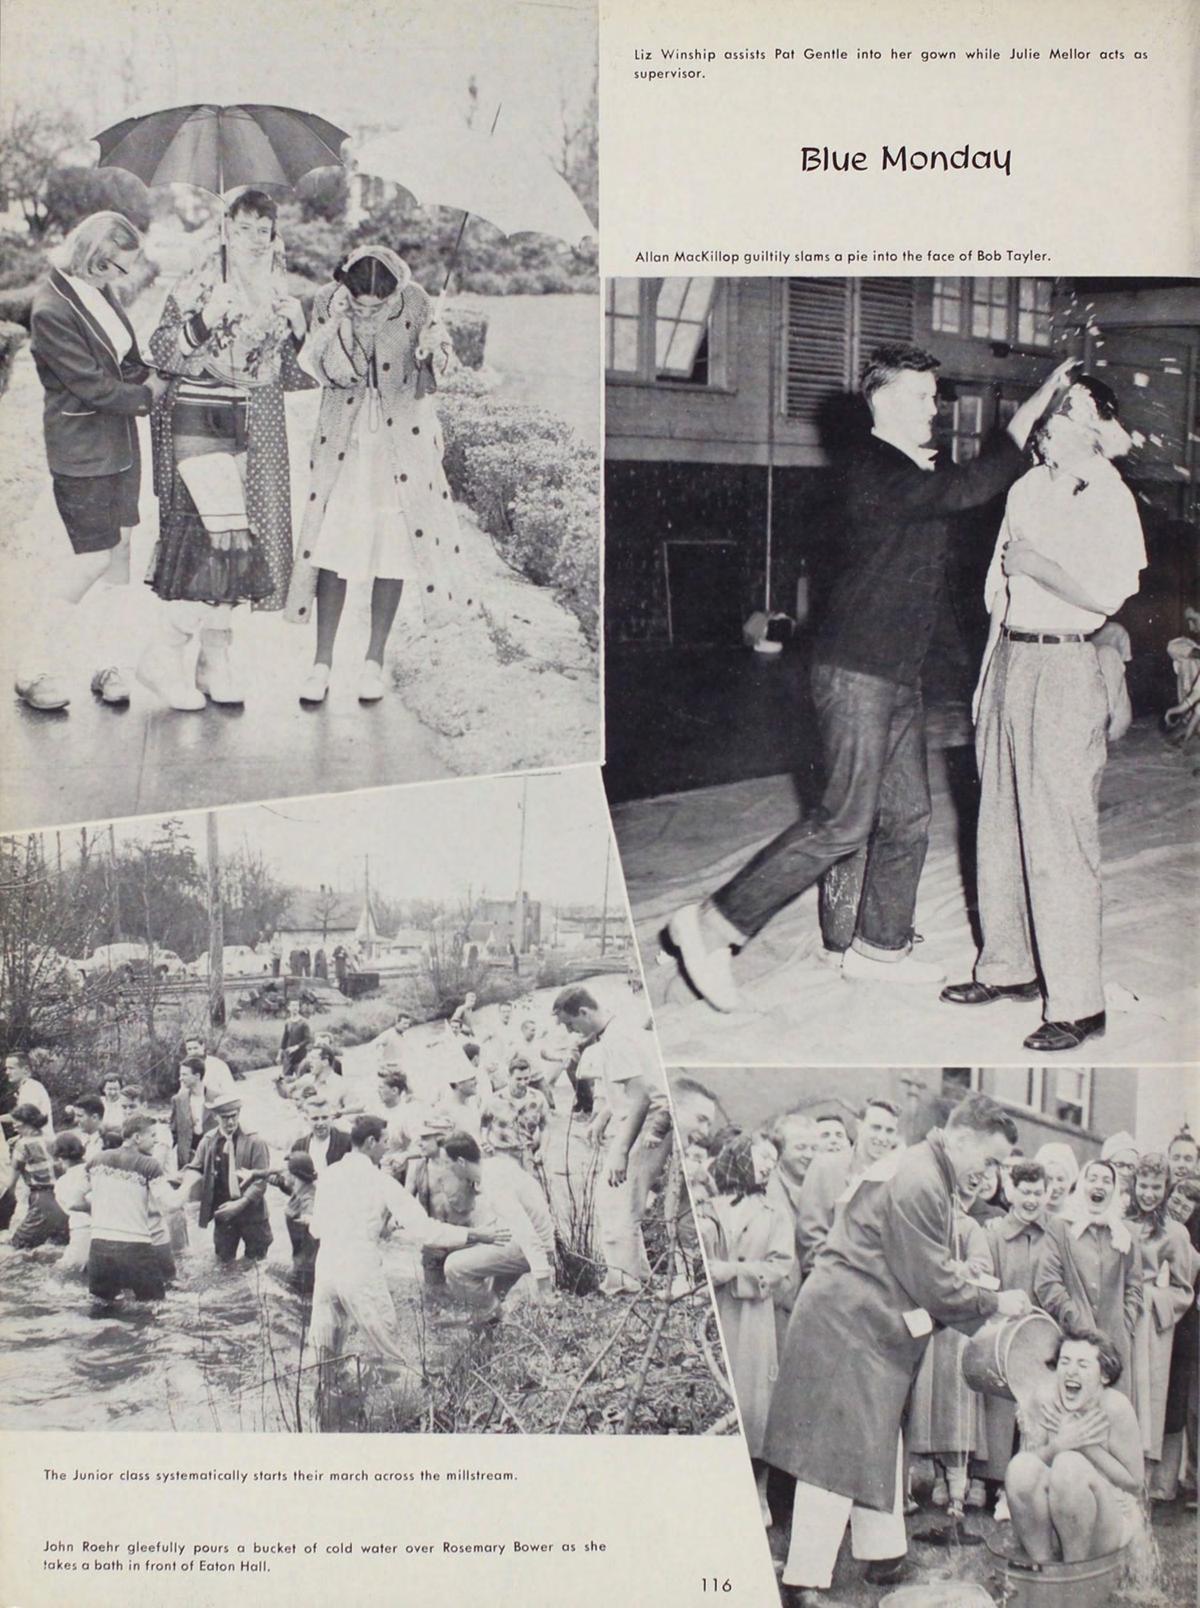

efforts of the executive Glee committee, a well organized program was developed which strengthened unity in each class and determination in each participant, as students deprived themselves of studies and sleep to practice marching and singing during the preceding week. All the hard work and aching muscles were forgotten, however, when the final night arrived and each class strove to win Glee.







The eyes of Jason focused the Sophomores in second spot with their rendition of "Facin' Jason."

Forming a heart with a question mark embossed in it, the Seniors acquired third place with their advice to the lower classmen to "Live and Learn".

In spite of their unique formation in the shape of an envelope and their letter, "Dear Folks", the Juniors faced the millstream on damp Blue Monday.







Early Saturday morning, students were taken on guided tours of the campus while enthusiastic students held their last practice for the songfest in which each group presented one semiclassical and one house song. Winners were not to be announced until the afternoon coronation of the queen. Introduced by Sophomore women's daisy chain and the Queen's Heralders, the coronation of Queen Marie I was held. Following the song trophy presentations, the winning songs were repeated; concluding the afternoon's activities. Queen Marie planted the traditional magnolia tree.

Bob Payne and Willie Thompson provided impersonations at the barbeque.



#### CAST

| Milo Alcott            | Richard Green  |
|------------------------|----------------|
| Mr. Wingate            |                |
| Daisy D