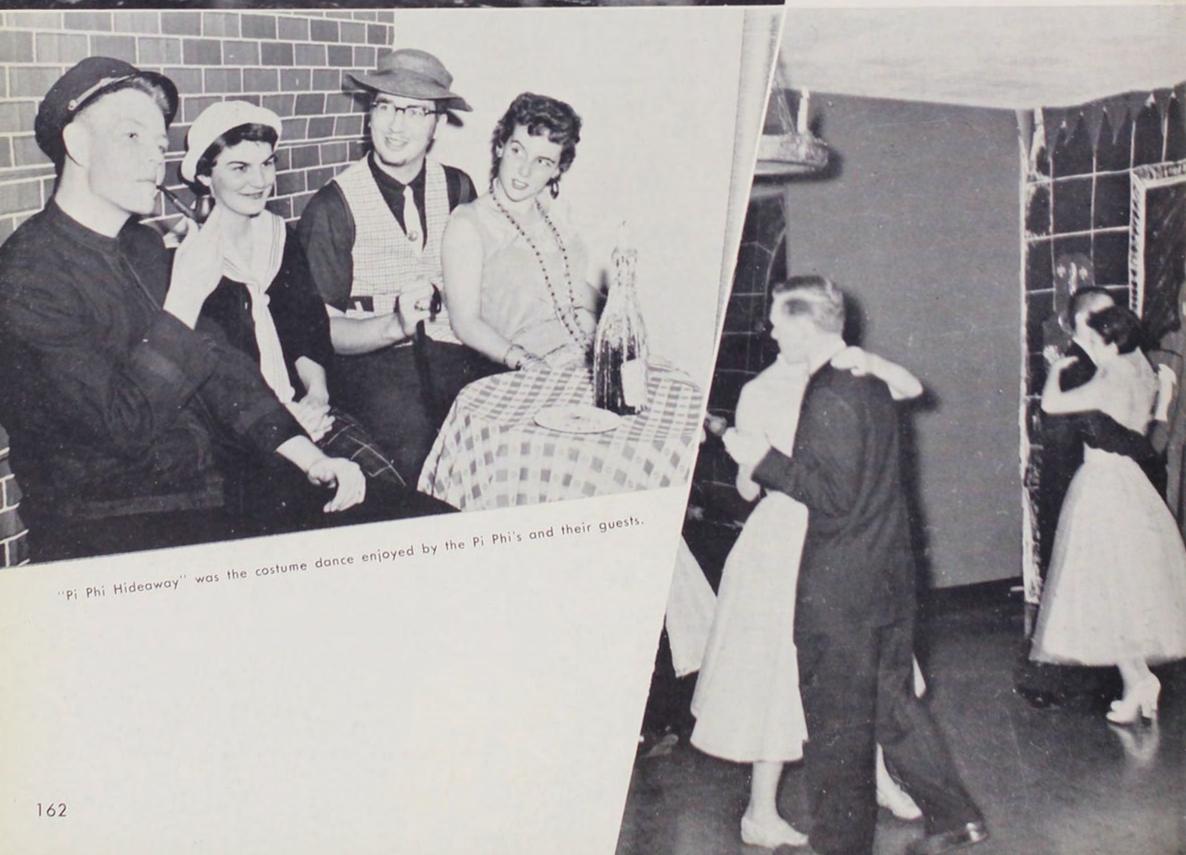

ng, Becky Lung, Helaine





















Mrs. Dale Boyles Housemother

### Y.W.C.A.

Due to an overflow of students, nine Willamette upperclassmen women spent this year living in newly completed second-floor quarters of the Y.W.C.A.





















Kudriavcev, Tanya

McCormick, Ruth

Ray, Ann

Ruhle, Barbara

Turlay, Carol

Brougher, Jeanne Fussler, Irene Harada, Christine Meshke, Dorothy

Members of the Pan-Hellenic Council were first row: Jean Thomas, president; Beverly Kayser, Judy Fullager; second row: Liz Loving, Judi Wood; third row: Babs Jackson,





## Fall Dances

"Hidden Desires" were exposed when the W.I.T.S. and their guests came in costumes of their wishes.

"Medieval Magic" was ably depicted by the S.A.E.'s who made their guests enter the castle over a drawbridge.







#### House Dances

House dances created evenings of gaiety and romance as the many couples caught in the mood of the theme whirled away to the music of noted bands, records and square dance callers. Cleverness of themes, decorations and programs lent originality to the dances and variety to campus life.



# Spring Dances

"Saints and Sinners" entered the dance at Lausanne Hall either by "Heaven or Hades" on the back balconies.

"Hayland Fling," the D.G. house dance, was appropriately held in a barn with atmosphere created by natural cobwebs and bales of hay.





"Flamingo," enjoyed by the Pi Phis and their guests, portrayed a swampland with marshes, reeds, cattails and exotic colored flowers.





"Swamp Stomp," planned by the Alpha Chis, centered around the comic strip character "