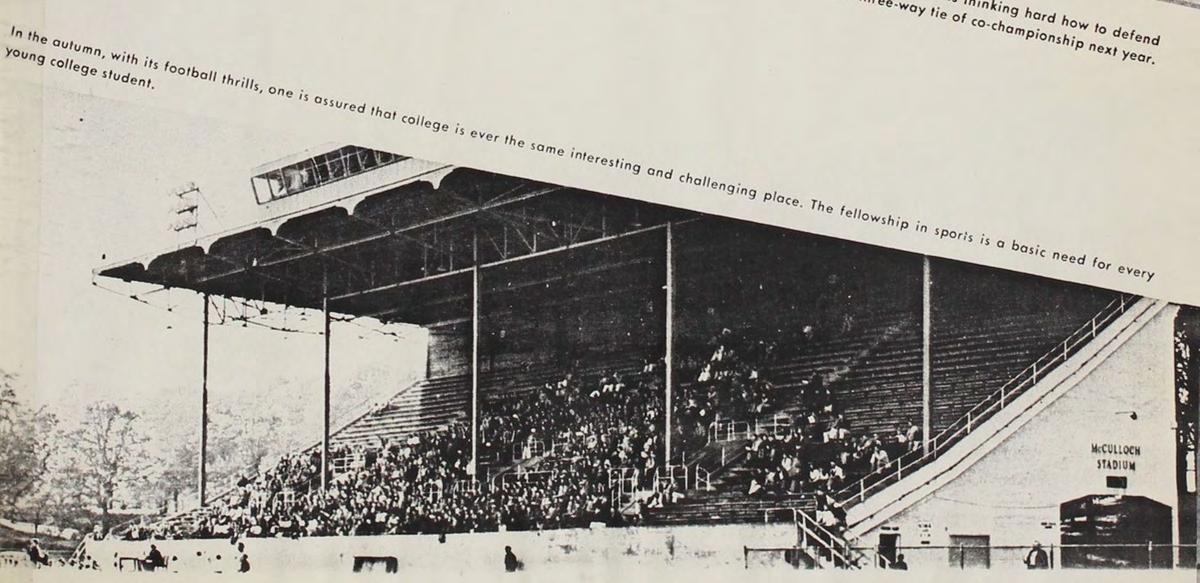

nference Standings

|                  | W | L | Pct. |
|------------------|---|---|------|
| Whitman          | 9 | 2 | .818 |
| Willamette       | 4 | 3 | .571 |
| Linfield         | 5 | 4 | .555 |
| Lewis and Clark  | 4 | 4 | .500 |
| Pacific          | 2 | 4 | .333 |
| College of Idaho | 2 | 9 | .182 |

#### Football

This past autumn, one was able to see one of the best football teams that Willamette has ever produced, place themselves as one of the contenders tied for the conference championship. Ted Ogdahl, assisted by line coach Jerry Frei, who have endowed their team with many good fundamentals, look forward to a brighter season next year, in spite of the loss of 7 top senior players.



Mentor Ogdahl is thinking hard how to defend the three-way tie of co-championship next year.





Windy Sequeira, Willamette's fast little scatback shifts to avoid being tackled as he is caught behind the lines by five Cal-Poly players.



Both teams ready for action in the game between Willamette and College of Idaho.

### Conference Standing

|                  | W | L | T | PCT  | PF | PA  |
|------------------|---|---|---|------|----|-----|
| Willamette       | 4 | 1 | 0 | .800 | 90 | 43  |
| College of Idaho | 4 | 1 | 0 | .800 | 68 | 51  |
| Lewis and Clark  | 4 | 1 | 0 | .800 | 73 | 47  |
| Pacific          | 1 | 4 | 0 | .200 | 53 | 79  |
| Linfield         | 1 | 4 | 0 | .200 | 65 | 101 |
| Whitman          | 1 | 4 | 0 | .200 | 49 | 107 |

Jerry McCallister, hard driving half back gains 15 yards, as Norm Dversdal throws an important block.



Andy George, four year letterman,