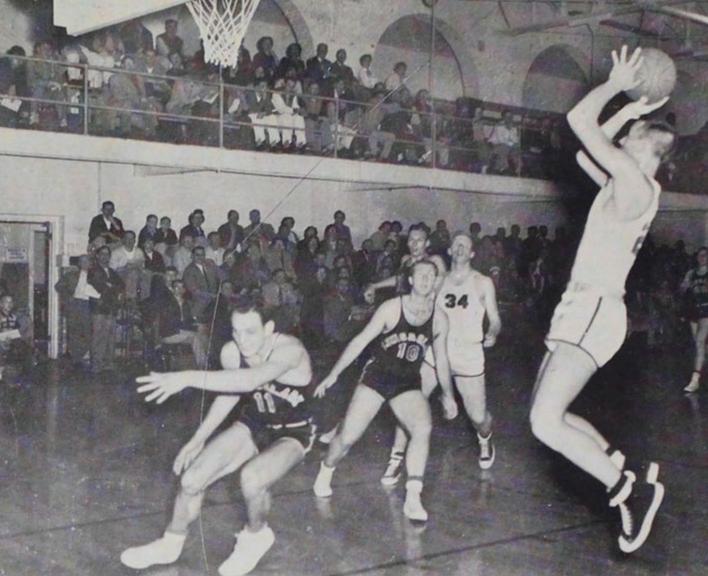

ast moving forward, makes a basket against Lewis and Clark.



Neil Causbie is fouled by George Porter of Linfield. Causbie was named to the second team of 1955 All-Stars.

# Northwest Conference Standings

|                       | W  | L  | Pct.  | PF   | PA   |
|-----------------------|----|----|-------|------|------|
| College of Idaho      | 15 | 0  | 1.000 | 1279 | 973  |
| Pacific University    | 10 | 5  | .667  | 1083 | 1005 |
| Willamette University | 8  | 7  | .533  | 1049 | 1022 |
| Linfield College      | 5  | 10 | .333  | 1043 | 1161 |
| Whitman College       | 4  | 11 | .267  | 1036 | 1178 |
| Lewis and Clark       | 3  | 12 | .200  | 942  | 1078 |
|                       |    |    |       |      |      |



Jerry McCallister is shown going up for one of his favorite shots.



Veteran Daryl Girod, the best basketball feeder in the conference, puts in two points for Willamette. Girod won honorable mention in the 1955 All Star selection.









John Lewis, coach

Varsity Team: first row: Gary Shugarts, Harvey Neffendorf, Jerry McCallister, Dave Gray, Ed Lipscombe, Al Brown, Terry Ziegelman; second row: Masashi Watanabe, Bill Nelson, Wes Malcom, Pete Reed, Vic Backlund, Jerry Kangas, Fred Butler, Dan Feller, Dale Patton, Brad Lucas, coach John Lewis.



### Baseball

The Bearcats, finishing second in the conference last year, eye the first place berth this year. Although off to a bad start due to rainy weather, the Bearcats, as of May Weekend, again occupy the second rank in conference play. Tough luck hit the Bearcat Club when Andy George, All Conference pitch