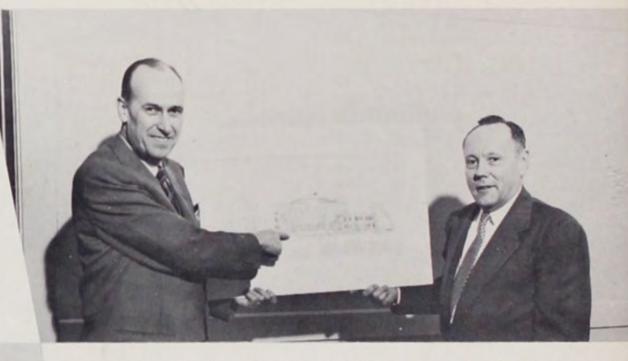

President Smith shows Mr. Richard Petrie the plans for the New Fine Arts Building.

To the left is the addition to Lausanne Hall. Below is a panoramic view of the buildings.

Glee Manager Mac Baker and Nancy Groth, secretary, confer over the many minute details involved.