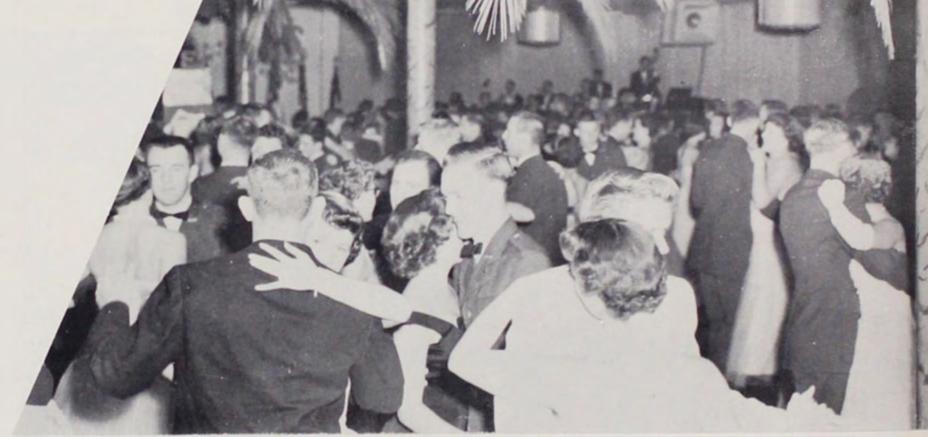

# Military Ball

Girls in pretty formals danced with men in blue as all enjoyed the eagerly awaited Military Ball. After dancing to the music of Bill de Sousa's orchestra, the Little Colonel and two Little Captains, carrying bouquets of red roses, were escorted to the platform where the girls were awarded their gifts from the Willamette unit of the Air Force ROTC.

Charming Little Captain Mary Mills, escorted by Jerry Cruson, promenades up the aisle formed by the Honor Guard.

Vivacious Little Captain Esther Gwilliam pauses a moment between dances with her escort, Bill Neele.