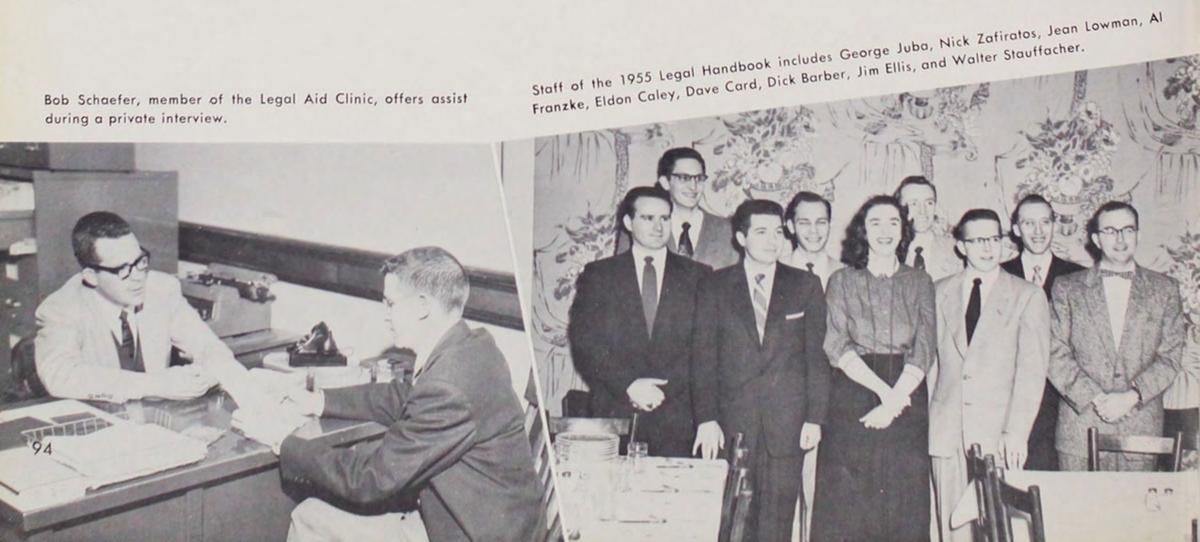

Fall semester officers Jim Bergmann, student body representative; Dick Lee, vice-

Two extracurricular facets of the Law School program include the Legal Handbook, a quarterly publication, and the Legal Aid Clinic which provides students with an opportunity to gain practical experience in legal procedure and counseling while performing a valuaable service for the community.

members of Phi Delta Phi: front row: Frank Riebe, Bob Nichols, Nick Zafiratos, Ben Day, Bob Batchelder, Dick Quigley, Joe Dwight, Bill Daw, Beldon Owens, Ken Holmes, Second row: Professor Charles Jens, Bill Merriam, Ron Watson, Tom Owens, George Gant, Gary Gortmaker, Bob Stone, Russell Day, Bob Schaefer, Bill Merriam, Ron Watson, Tom Owens, George Gant, Gary Gortmaker, Bob Stone, Russell Day, Bob Schaefer, Bill Merriam, Ron Watson, Tom Owens, George Gant, Gary Gortmaker, Bob Stone, Russell Day, Bob Schaefer, Bill Daw, Beldon Owens, Ken Holmes, Bill Daw, Beldon Owens, Ken Holmes, Bill Daw, Bob Schaefer, Bill Daw, Bob Schaef second row: Professor Charles Jens, Bill Merriam, Ron Watson, Tom Owens, George Gant, Gary Gortmaker, Bob Stone, Russell Day, Bob Schaeter, Bill Mcuonaia, Doing Wilson; third row: Helmut Schreima, Dick Barber, Professor Reginald Parker, Bill Juza, Eldon Caley, Dick Coggin, Harry Slack; fourth row: Wilson; third row: Helmut Schreima, Dick Barber, Professor Reginald Parker, Bill Juza, Eldon Caley, Dick Coggin, Harry Slack; fourth row: Wilson; third row: Helmut Schreima, Dick Barber, Professor Reginald Parker, Bill Juza, Eldon Caley, Dick Rollinger Roger Emmons. Jim Tooze. Willard Carey, Dick Barber, Professor Reginald Parker, Bill Juza, Eldon Caley, Dick Rollinger Roger Emmons. Jim Tooze. wilson; third row: Helmut Schreima, Dick Barber, Professor Reginald Parker, Bill Juza, Eldon Caley, Dick Coggin, Harry Slack; fourth row: John Weisser, Gordon Wylle, Bill Barlow, Louis Predilette, Jim Bergmann, Norm Webb; fifth row: Keith Lawrence, Jack Miller, Ralph Bollinger, Freeman Murray, Wallace Gutzler; Not Shown: Dean right; sixth row: Cecil Johnson, Frenk Rocci, Lewis Hampton, Dick Lee, Gery Bartz, Jack LaLonde, Carl Stanley, Freeman Murray, Wallace Gutzler; Not Shown: pill barlow, Louis Predilette, Jim Bergmann, Norm Webb; fifth row: Keith Lawrence, Jack Miller, Ralph Bollinger, Roger Emmons, Jim Tooze, Willard Carey, Dick Courting the Courting of the Cou