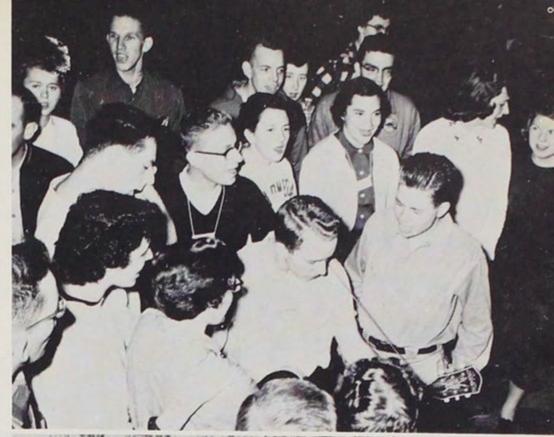

#### Kangaroo Kourt

Kangaroo Kourt is an annual event in which the Lettermen's Club punishes the freshmen who have strayed from the straight and narrow path and have committed such crimes as "Crying in Chapel," "Smootching with a letterman," or "Huddling under a blanket with a boy at a football game" plus other transgressions. The lettermen earnestly seek to give the Frosh a fair trial, but when the defendants are found guilty, which is inevitable, the punishment is formulated to fit the crime.