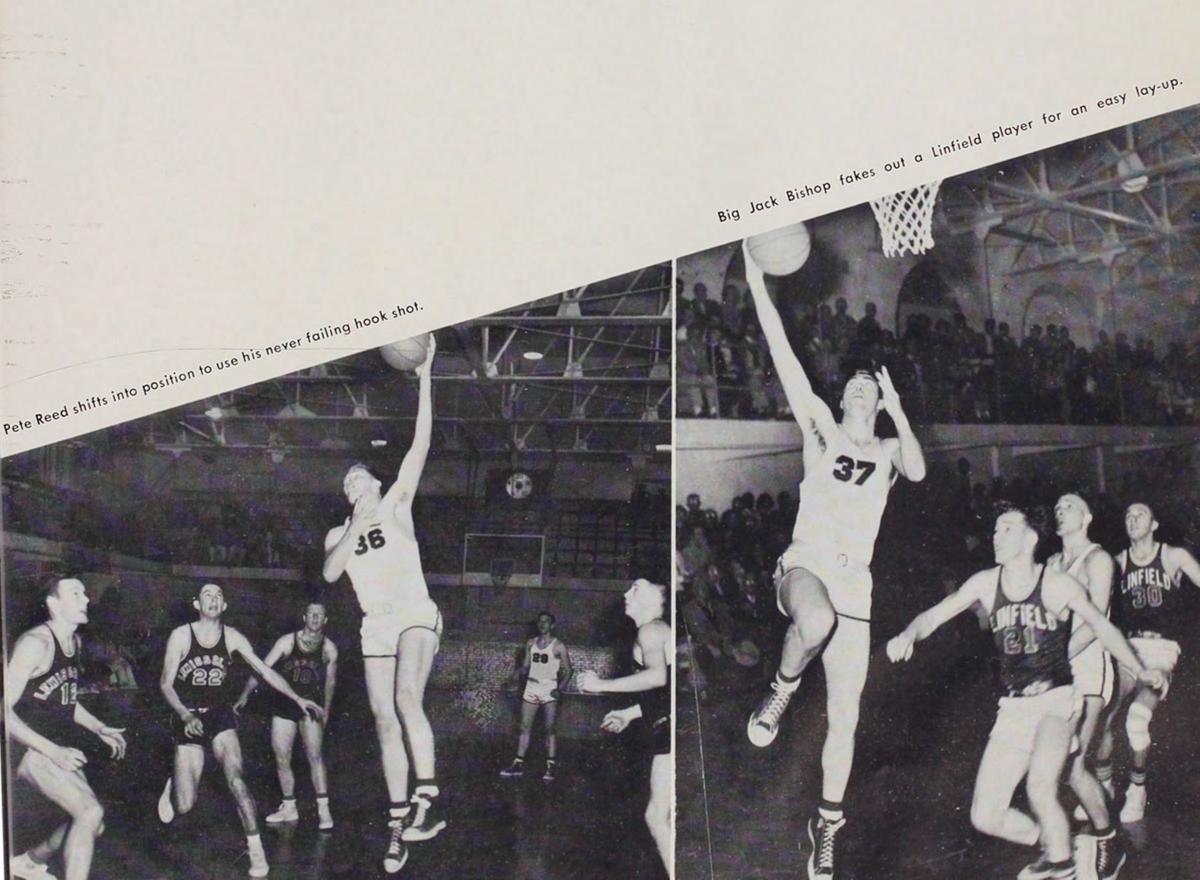

Stars.

# Northwest Conference Standings

|                       | W  | L  | Pct.  | PF   | PA   |
|-----------------------|----|----|-------|------|------|
| College of Idaho      | 15 | 0  | 1.000 | 1279 | 973  |
| Pacific University    | 10 | 5  | .667  | 1083 | 1005 |
| Willamette University | 8  | 7  | .533  | 1049 | 1022 |
| Linfield College      | 5  | 10 | .333  | 1043 | 1161 |
| Whitman College       | 4  | 11 | .267  | 1036 | 1178 |
| Lewis and Clark       | 3  | 12 | .200  | 942  | 1078 |
|                       |    |    |       |      |      |



Jerry McCallister is shown going up for one of his favorite shots.



Veteran Daryl Girod, the best basketball feeder in the conference, puts in two points for Willamette. Girod won honorable mention in the 1955 All Star selection.









John Lewis, coach

Varsity Team: first row: Gary Shugarts, Harvey Neffendorf, Jerry McCallister, Dave Gray, Ed Lipscombe, Al Brown, Terry Ziegelman; second row: Masashi Watanabe, Bill Nelson, Wes Malcom, Pete Reed, Vic Backlund, Jerry Kangas, Fred Butler, Dan Feller, Dale Patton, Brad Lucas, coach John Lewis.



### Baseball

The Bearcats, finishing second in the conference last year, eye the first place berth this year. Although off to a bad start due to rainy weather, the Bearcats, as of May Weekend, again occupy the second rank in conference play. Tough luck hit the Bearcat Club when Andy George, All Conference pitcher for the last two years, suffered a leg injury.





Harvey Neffendorf, third baseman, pulls hard for a home run. During May Weekend, Harv hit two over the fence.