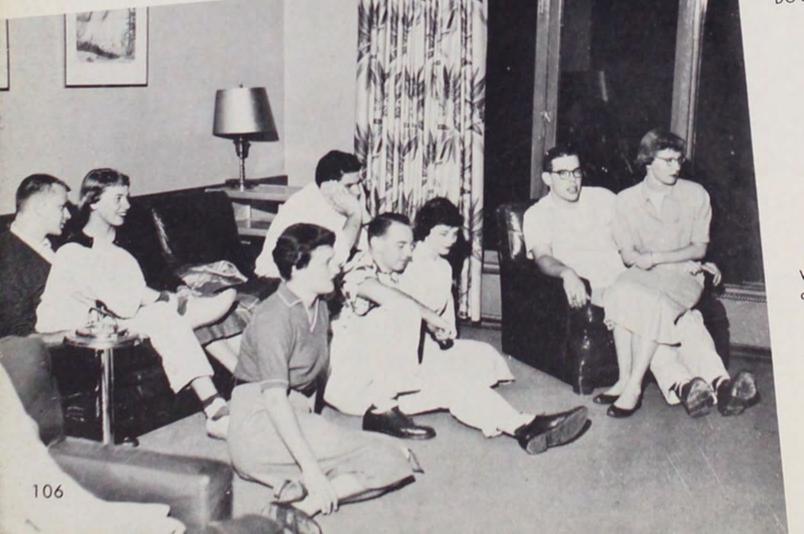

Dinnertime relaxation marks the beginning of an interesting DG and Baxter fireside.

Watching televison proved entertaining for the Pi Phi's and Phi Delts.

Joining with the S.A.E.'s, the girls from Lausanne Hall found that many new acquaintances are made at firesides.