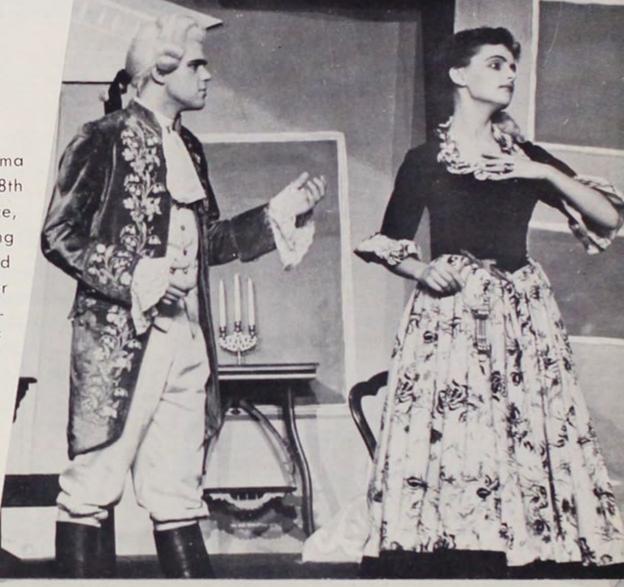

Arrayed in costumes of the 18th century are the stars Tom Larson as young Marlow and Claire Woolery, the heroine, who stooped to conquer both a lover and the audience.

### She Stoops to Conquer

Under the able direction of Mr. Robert Putnam, the Drama Department presented Oliver Goldsmith's outstanding 18th century comedy "She Stoops to Conquer." The performance, staged in Waller Hall, enjoyed a three-day run during December. This modern love affair featured a confident and yet completely bewildered suitor and a sweet but clever heroine. From this situation, a highly improbable plot unfolded, giving way to humor produced by the characters of more minor roles. The setting, of course, was all in 18th century style, including costumes and dialogue. All the proceeds from program sales went to the Theta Alpha Phi scholarship fund.