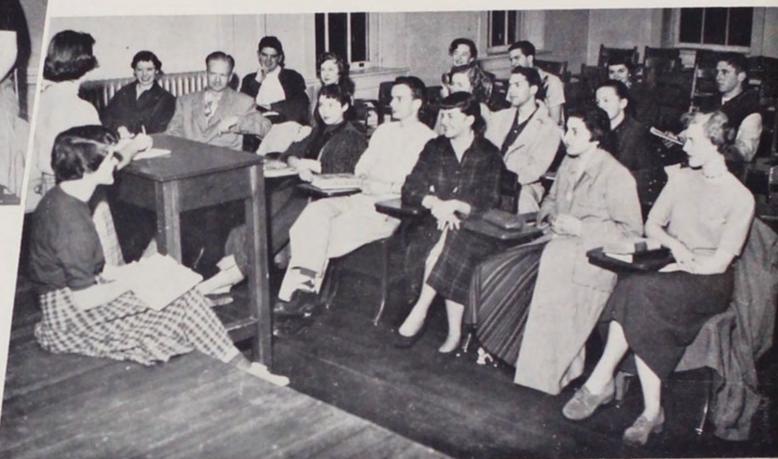

### ASWU Office Staff

Although official paper work engaged the combined services of Charlene Miner, Joann Benard, Barbara Jackson, and Joan Lawson, they still found time to offer their services as typists to the campus. While working in the student body office, the girls served as an information source for student affairs and business correspondents for student body officers. In addition to these duties, they checked out many school publications, glee records, small amounts of stationery supplies, and equipment for dances and parties.

### ASWU Secretary

As secretary of the ASWU, Julie Mellor capably managed the Student Body office. Handling all correspondence for the other Student Body officers and taking minutes of Student Council and Activities Board were also administered by Julie.