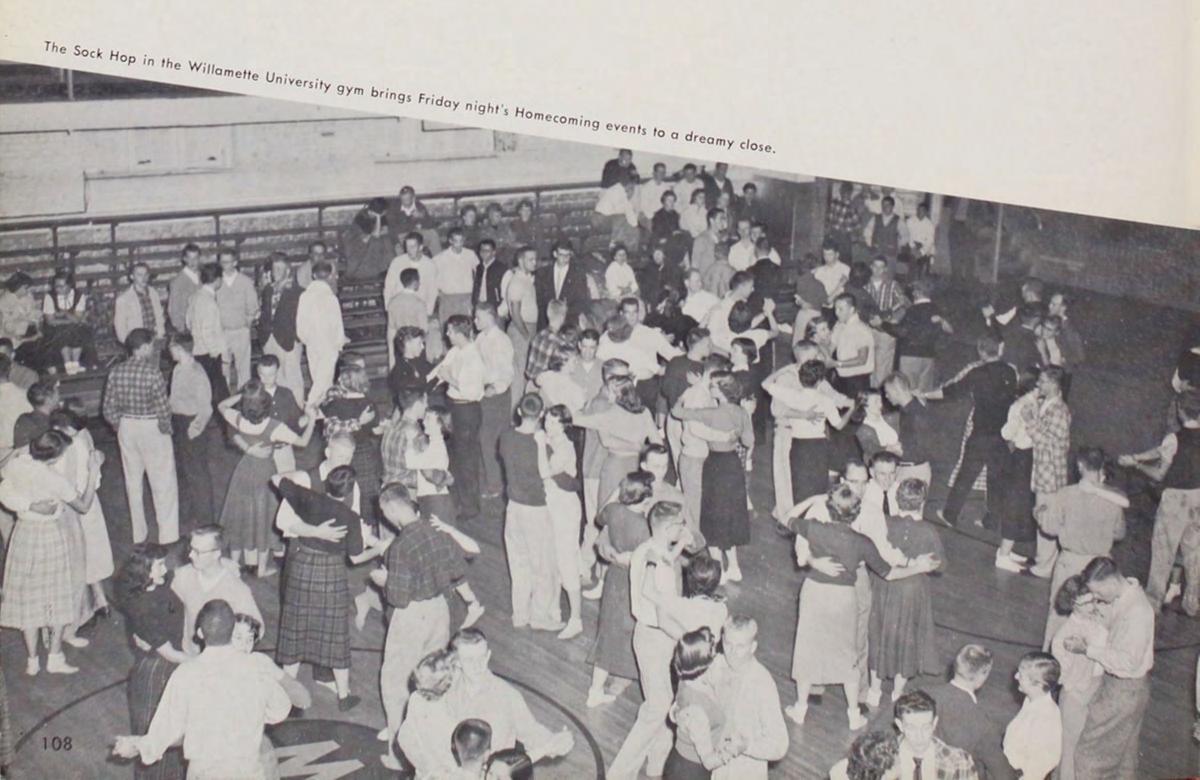

### Homecoming Weekend

Hours of strenuous effort were spent in preparation for the 33rd annual Homecoming Weekend which welcomed returning Willamette alumni. The entire weekend this year was dedicated to the alumni of the College of Music. With the traditional Freshman Leaf Rake early Friday morning, the weekend officially came into existence on campus. Living organizations which had worked frantically all week on their Homecoming signs depicting the slogan "Coyotes Cower from Bearcats" Power," finished them by the Friday morning deadline and relaxed to enjoy the competitive spirit shared by all. In the evening, the parade of floats following a Mardi Gras theme, held the spotlight as it wound through downtown Salem and exhausted itself at Bush's pasture where a pep rally began as the fire was lighted and flames shot into the air. As the fire turned to ashes, the students returned to the Willamette gym for a band concert and later the sock hop, during which winners of the Whiskerino contest and of the most unique costumes were announced.