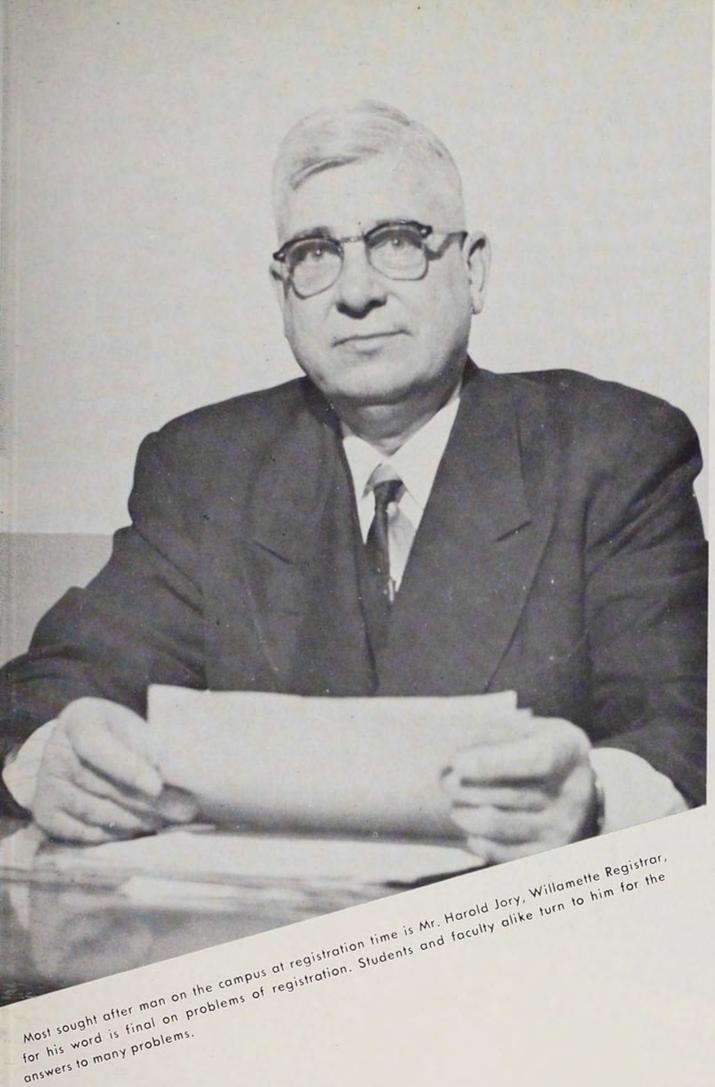

## Registrar's Office

Members of the Registrar's Office face many students and faculty problems, but none is greater than the registration at the beginning of each semester. In addition to preparing class and examination schedules, the staff compiles and preserves transcripts of each student's grades and provides a placement service for graduates.

answers to many problems.

Mrs. Helen Brewster, Miss Cora Tiffany, and Mrs. Lillian Haytack busily administer the many minute details in their daily work.