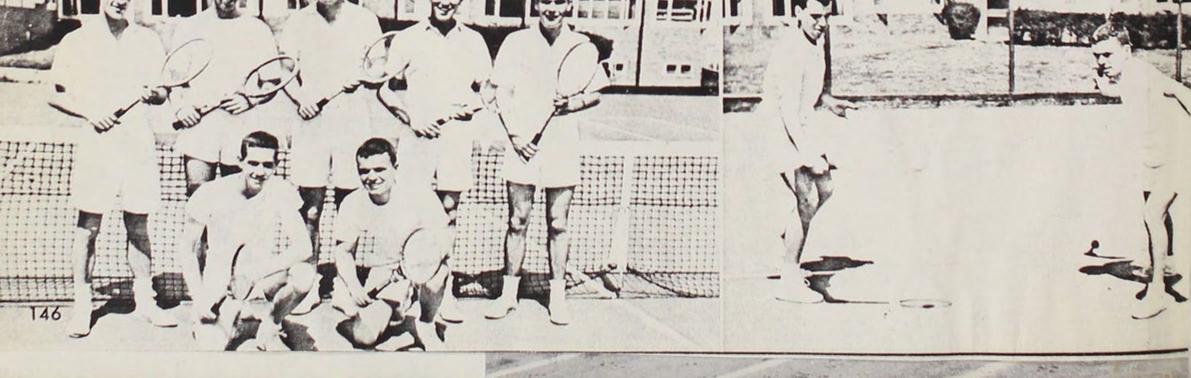

kel, Dale Hartman, Chuck Nathan.





Coach Ted Ogdahl, organizer of the Willamette relays and head track coach, looks for a favorable result in the Northwest Conference meet which is to be held at Walla Walla.



Gordon Domogalla, freshman broad-jumper, goes





Dale Greenlee throws for a mark of 135 feet.







Above is an aerial view of the Willamette relays.



# Willamette Relays

The fifth annual Willamette Relays, held April 2, were once again a big success for Ted Ogdahl. Although it was a rainy day, five thousand people watched the two thousand participants perform. Willamette's ace, Dean Benson, broke a record in the 120 yard low hurdles with a time of 14.6 seconds.

Washington State pole vaulter Tom Rod clears thirteen feet.

Fortune Gordien is the world discus champion.









The Sig's in a game with the Beta's.

The intramural Council planned all sports among the different organizations. They are as follows: Julian Porter, Norm Cocking, Bill Lasswell, Bill Nelson, Jerry Patterson, Mick Conway and intramural manager, Mike Hovis.

### Intramurals

Willamette men enjoy the competitive spirit of the year round intramural sports program. This varied athletic schedule offers participation through all phases of interorganizational meets. Although the construction on Sweetland field has moved several sports to McCulloch Stadium for more area, the spirit of intramurals continues.



S.A.E.'s in a mix with the Phi Delts.

In intramural tennis, the last sport of the year, Baxter Hall and the W.I.T.S. work hard for the needed points.



# Women's Sports

Willamette Un