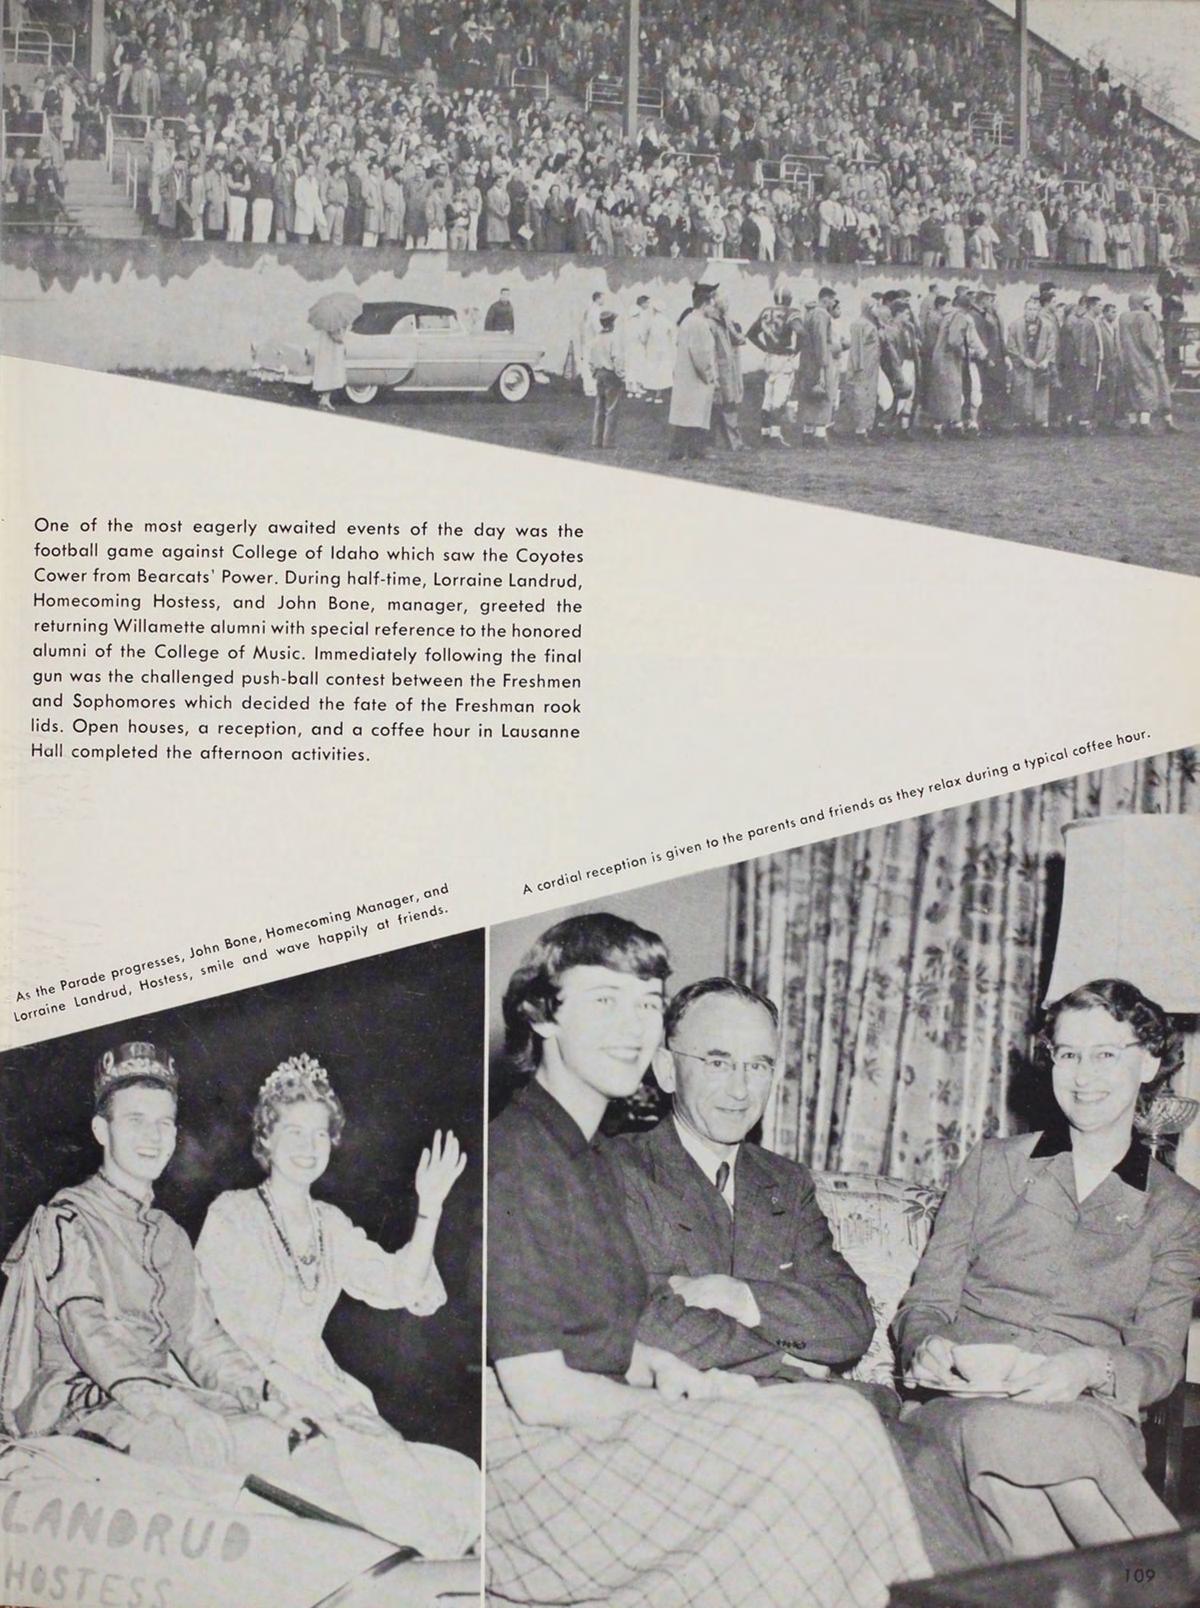

With Dean Geist as master of ceremonies, Willamette alumni, returning for the Homecoming Weekend, renew old acquaintances as they enjoy the luncheon in their honor at the Marion Hotel. Two special guests, Mr. Don Truitt and William Evans, members of Willamette's first football team, were honored at the affair presided by Dr. Verne Bain, president of the Alumni Association.

John Bone, Homecoming Manager, and Lorraine Landrud, Hostess, present awards to the winners of the Homecoming events. Dexter Hanks, Sigma Chi, and Bea Kaufman, Pi Beta Phi, accept the trophies for their combined efforts on the float, while Nan Lagen receives the trophy for Pi Beta Phi, winner in the women's division of the sign contest, and Lefty Shield for Phi Delta Theta, victor in the men's division. Ugly man, George Bardsley, also seems happy over his new title and trophy.