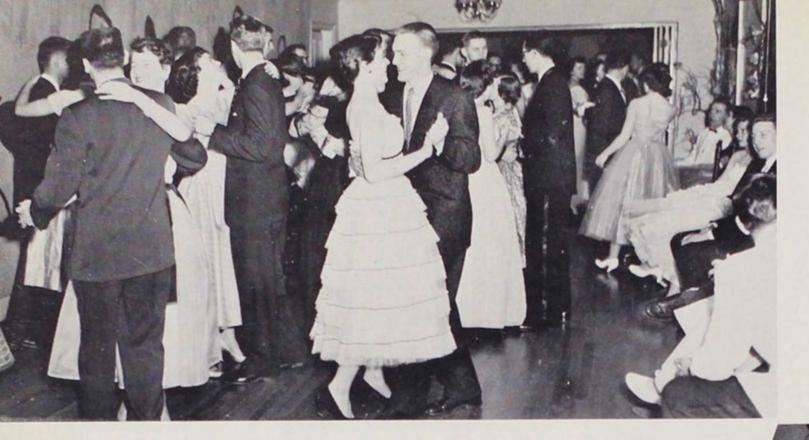

# Military Ball

Girls in pretty formals danced with men in blue as all enjoyed the eagerly awaited Military Ball. After dancing to the music of Bill de Sousa's orchestra, the Little Colonel and two Little Captains, carrying bouquets of red roses, were escorted to the platform where the girls were awarded their gifts from the Willamette unit of the Air Force ROTC.

Charming Little Captain Mary Mills, escorted by Jerry Cruson, promenades up the aisle formed by the Honor Guard.

Vivacious Little Captain Esther Gwilliam pauses a moment between dances with her escort, Bill Neele.