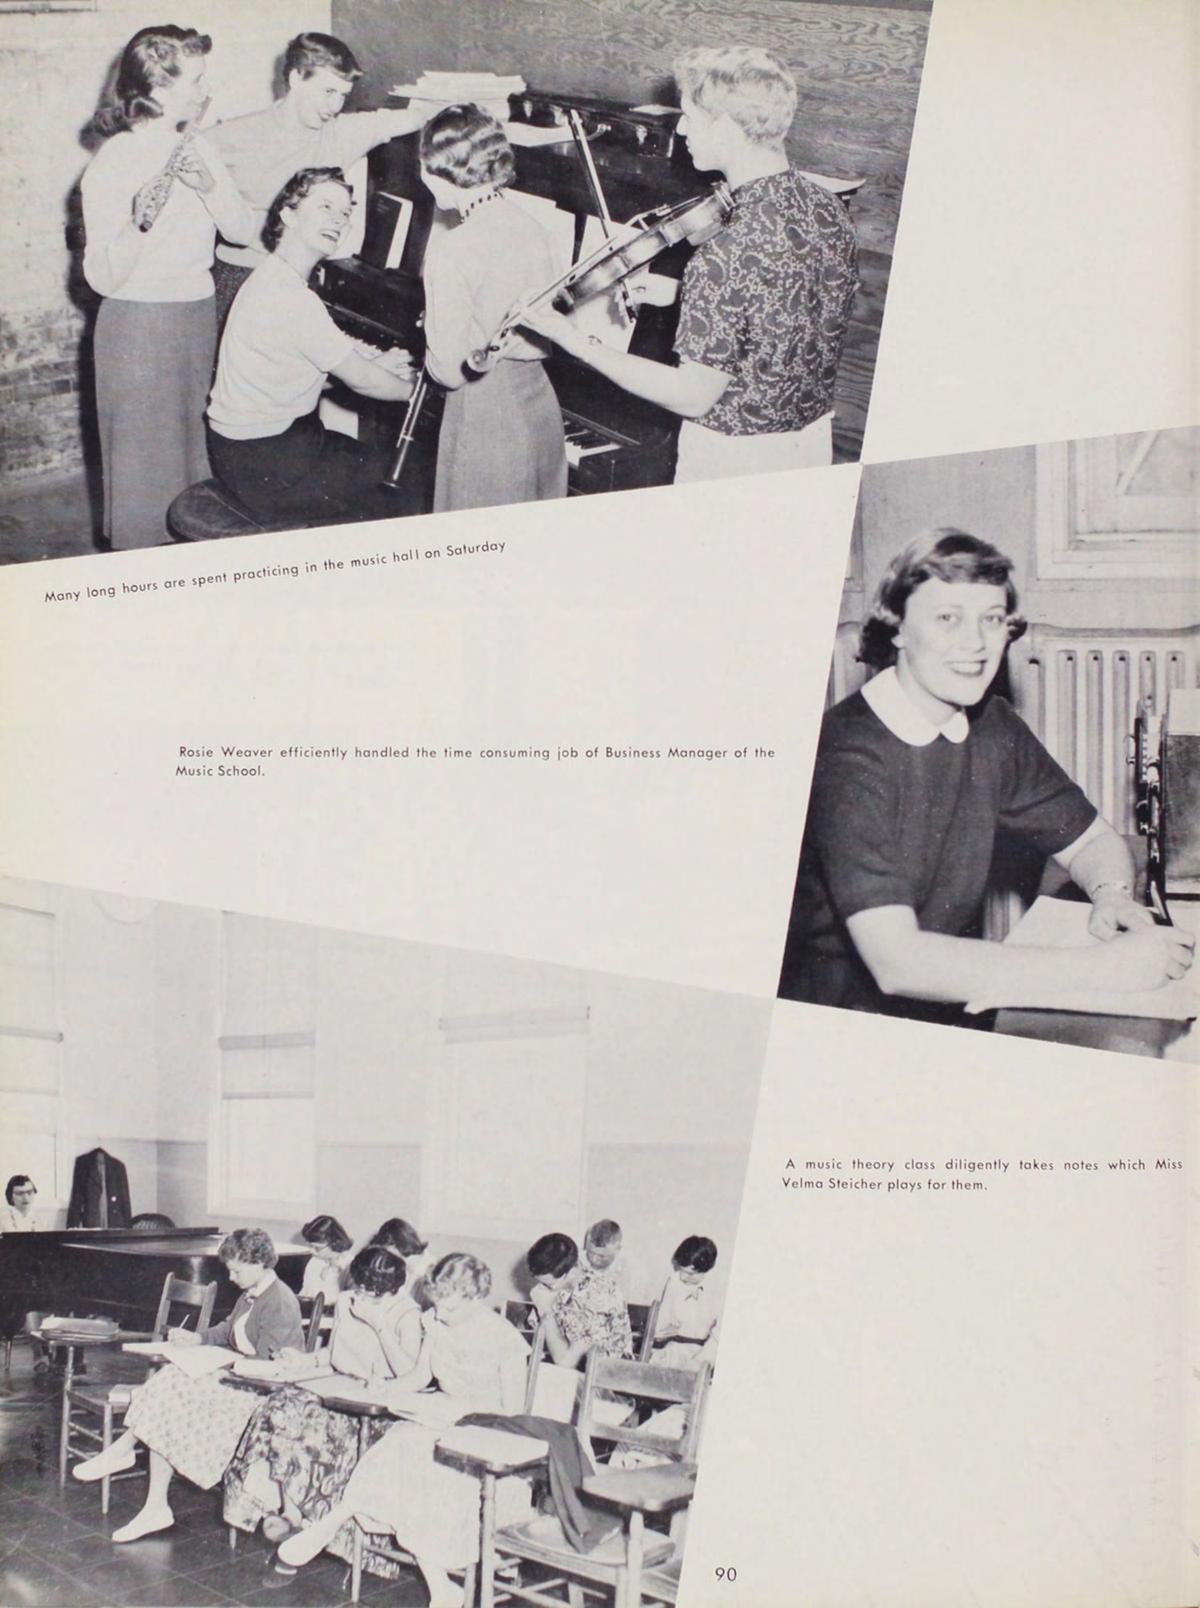

#### SENIOR SCHOLARS

Jerry Friesen

Nancy Hanson Rosenbalm

The music school contains recital halls, a sound-proof organ practice room, and an extensive collection of books, scores, and parts for all types of ensemble music. Experience in public performance is gained through weekly student recitals, radio performances, and public appearances.

Phyllis Muhs

Rosemary Weaver

Keith Mirick

Close groups of students engaged in casual conversation is a likely sight in the basement of the music building.

Distribution of Willamette's Collegian finds many eager students outside the Music Building catching-up with the rest of the campus news.