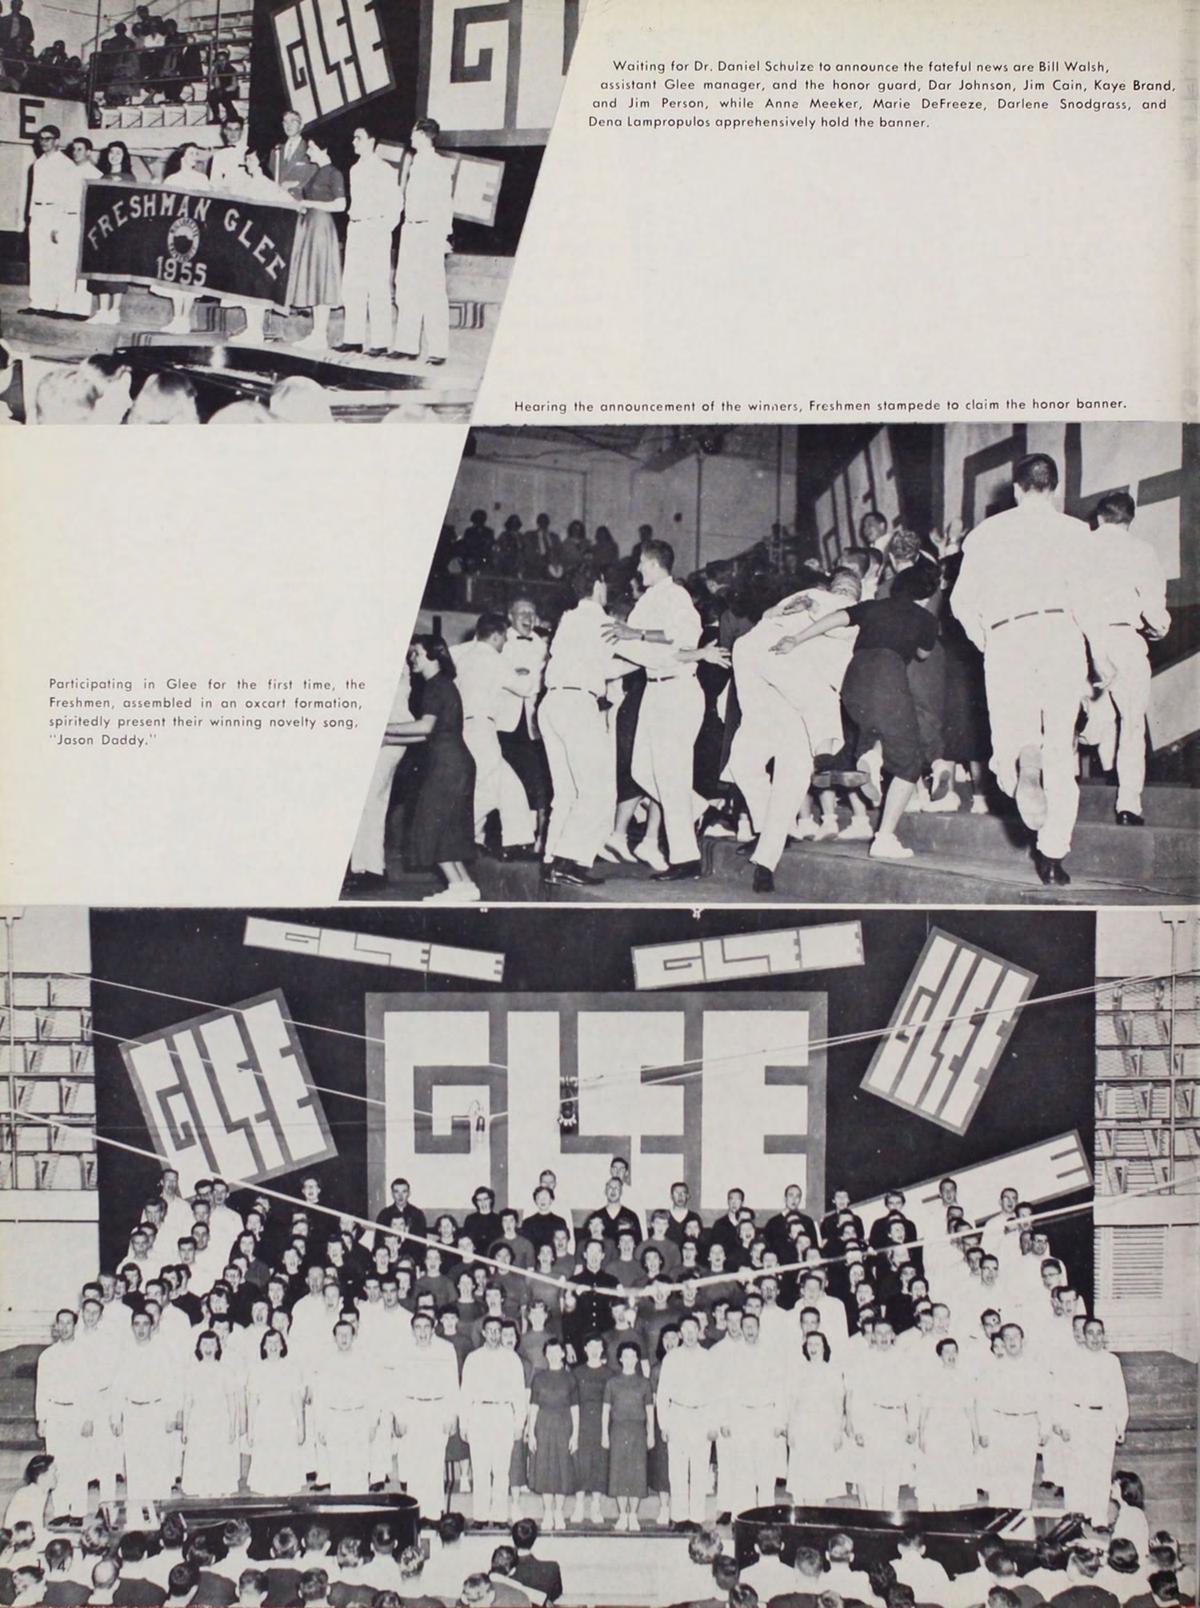

The executive committee, Bill Walsh, Bill Freeman, Dr. George Martin, Jeanene Findley, and Bill Wheat, aid the general Glee committee.

The general Glee committee, Greta Russell, Jack Knapp, Anne Meeker, Nancy Groth, Charlotte Kleen, Doug Rhodes, Bob Braddy, Elaine Gustafon, Jeanine Graber, Maureen Day, Steve Nason, Alan Mac Killop, Bill Weaver, Chuck Marsters, Lewis Bright, Ken Smith, Mac Baker, and Jerry Brackins hold one of their many meetings.