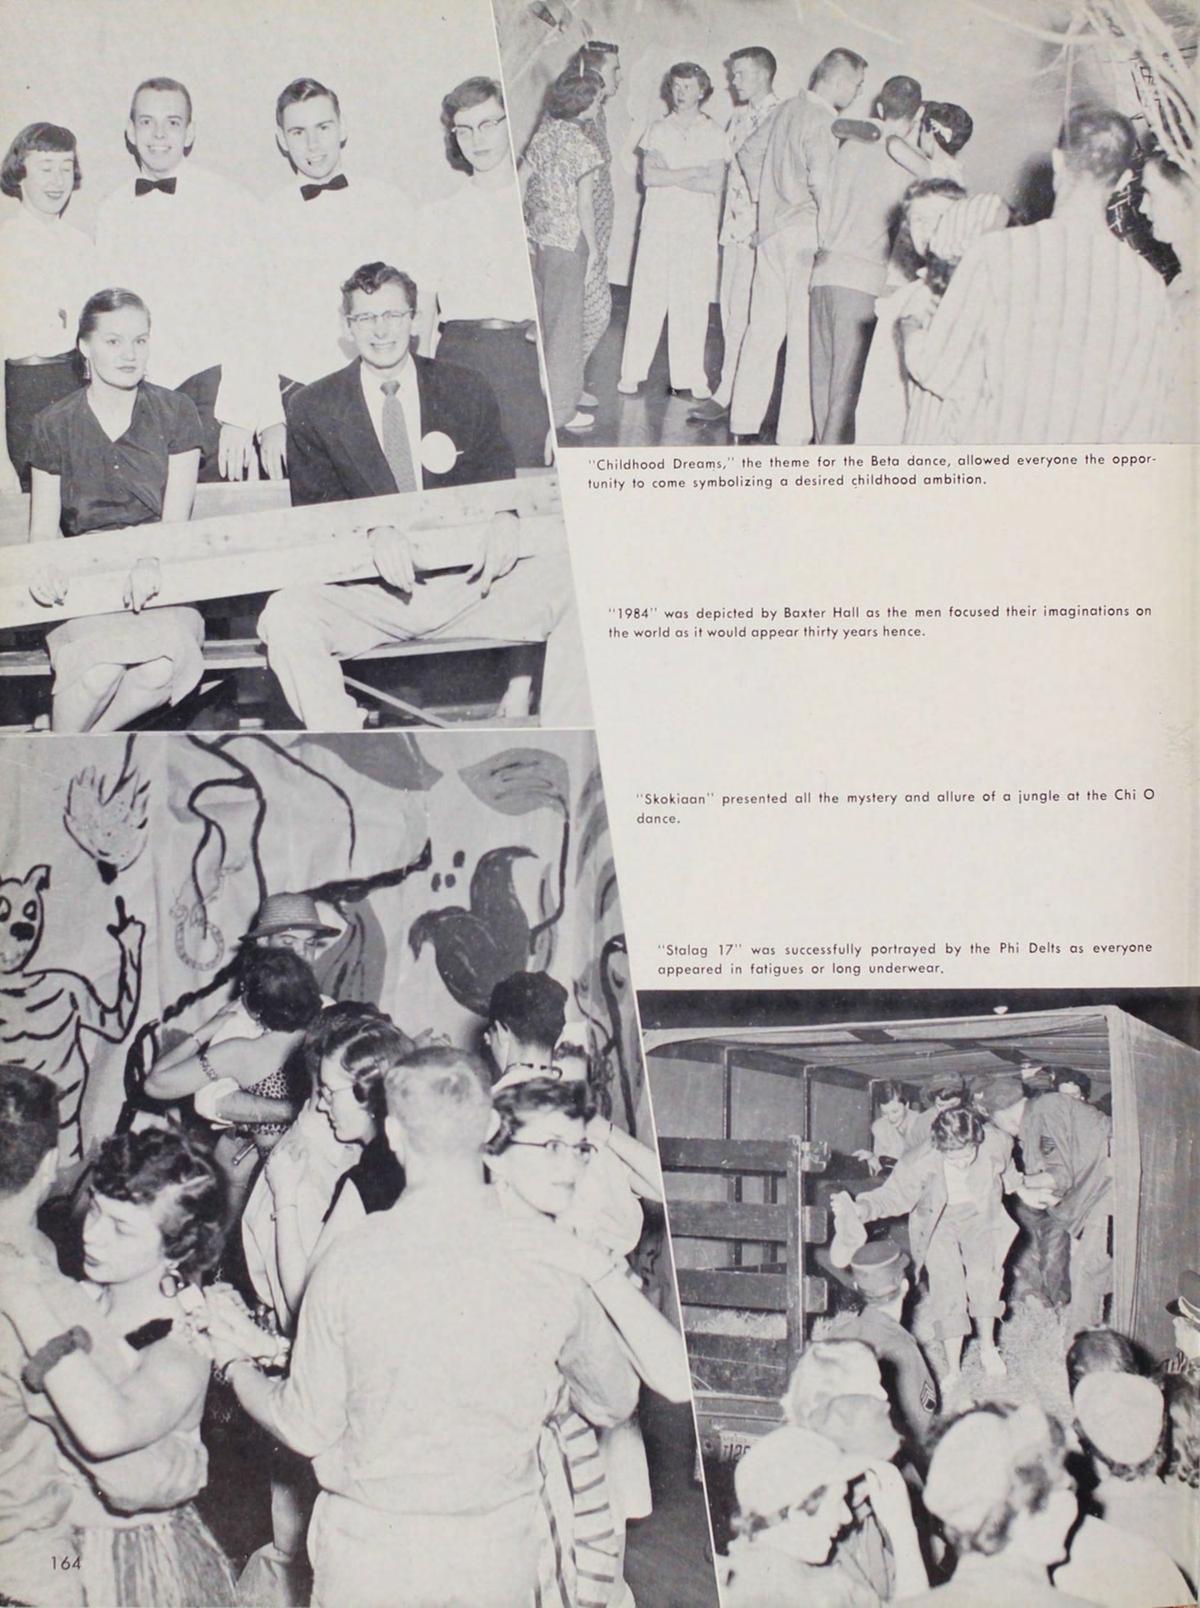

Becky Lung, Helaine





















Mrs. Dale Boyles Housemother

### Y.W.C.A.

Due to an overflow of students, nine Willamette upperclassmen women spent this year living in newly completed second-floor quarters of the Y.W.C.A.





















Kudriavcev, Tanya

McCormick, Ruth

Ray, Ann

Ruhle, Barbara

Turlay, Carol

Brougher, Jeanne Fussler, Irene Harada, Christine Meshke, Dorothy

Members of the Pan-Hellenic Council were first row: Jean Thomas, president; Beverly Kayser, Judy Fullager; second row: Liz Loving, Judi Wood; third row: Babs Jackson,





## Fall Dances

"Hidden Desires" were exposed when the W.I.T.S. and their guests came in costumes of their wishes.

"Medieval Magic" was ably depicted by the S.A.E.'s who made their guests enter the castle over a drawbridge.







#### House Dances

House dances created evenings of gaiety and romance as the many couples caught in the mood of the theme whirled away to the music of noted bands, records and square dance callers. Cleverness of themes, decorations and programs lent originality to the dances and variety to campus life.



# Spring Dances

"Saints and Sinners" entered the dance at Lausanne Hall either by "Heaven or Hades" on the back balconies.

"Hayland Fling," the D.G. house dance, was appropriately held in a barn with atmosphere created by natural cobwebs and bales of hay.





"Flamingo," enjoyed by the Pi Phis and their guests, portrayed a swampland with marshes, reeds, cattails and exotic colored flowers.





"Swamp Stomp," planned by the Alpha Chis, centered around the comic strip character "Pogo