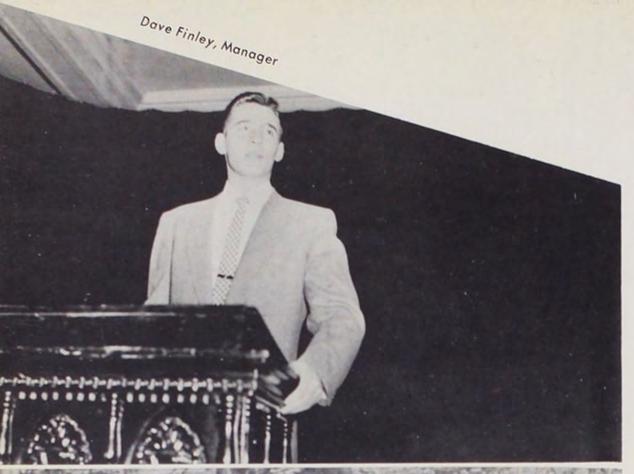

presented by Gregor Piatigorsky, world renowned cellist. Concluding the Series was Iva Kitchell who provided a very interesting evening with her dance satire.

Bill Briggs, Concert Series Manager

Andres Segovia was met at the airport by Bill Briggs, Paul Johnson, Dean Melvin Geist, Dave Finlay and Carol Hewitt.