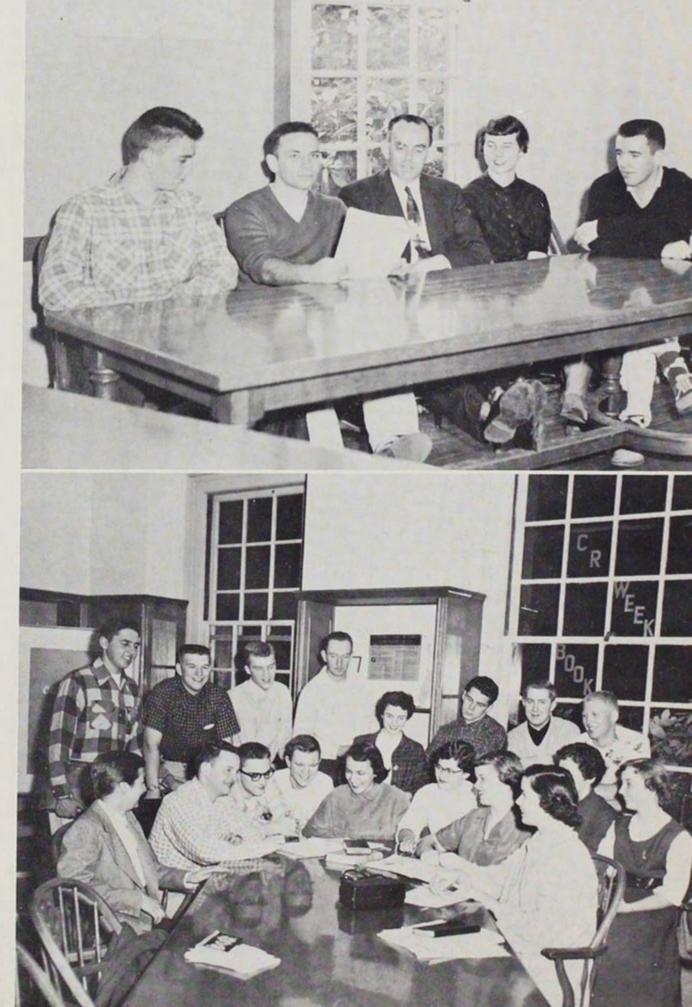

President Smith shows Mr. Richard Petrie the plans for the New Fine Arts Building.

To the left is the addition to Lausanne Hall. Below is a panoramic view of the buildings.

Glee Manager Mac Baker and Nancy Groth, secretary, confer over the many minute details involved.

The executive committee, Bill Walsh, Bill Freeman, Dr. George Martin, Jeanene Findley, and Bill Wheat, aid the general Glee committee.

The general Glee committee, Greta Russell, Jack Knapp, Anne Meeker, Nancy Groth, Charlotte Kleen, Doug Rhodes, Bob Braddy, Elaine Gustafon, Jeanine Graber, Maureen Day, Steve Nason, Alan Mac Killop, Bill Weaver, Chuck Marsters, Lewis Bright, Ken Smith, Mac Baker, and Jerry Brackins hold one of their many meetings.