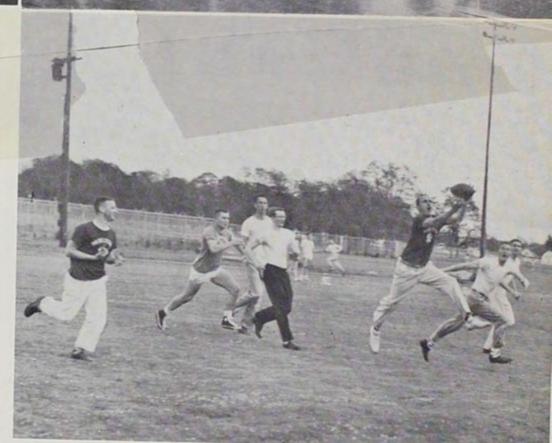

, broke a record in the 120 yard low hurdles with a time of 14.6 seconds.

Washington State pole vaulter Tom Rod clears thirteen feet.

Fortune Gordien is the world discus champion.









The Sig's in a game with the Beta's.

The intramural Council planned all sports among the different organizations. They are as follows: Julian Porter, Norm Cocking, Bill Lasswell, Bill Nelson, Jerry Patterson, Mick Conway and intramural manager, Mike Hovis.

### Intramurals

Willamette men enjoy the competitive spirit of the year round intramural sports program. This varied athletic schedule offers participation through all phases of interorganizational meets. Although the construction on Sweetland field has moved several sports to McCulloch Stadium for more area, the spirit of intramurals continues.



S.A.E.'s in a mix with the Phi Delts.

In intramural tennis, the last sport of the year, Baxter Hall and the W.I.T.S. work hard for the needed points.



# Women's Sports

Willamette University provides a diversified gym and intramural program for women. Their activities, planned by the Physical Education Department, include such sports as tennis, volleyball, bowling, archery and badminton.







The popular sport of swimming is held at the local Y.M.C.A.

A vigorous game of tennis provides plenty of exercise for the co-eds.





Lausanne Hall



Mrs. Ella Watson Housemother

#### Lausanne Hall

Amidst the confusion of Orientation Week, the girls of Lausanne Hall began making new friendships that would last them throughout their lives. Quickly joining into the social schedule, the girls