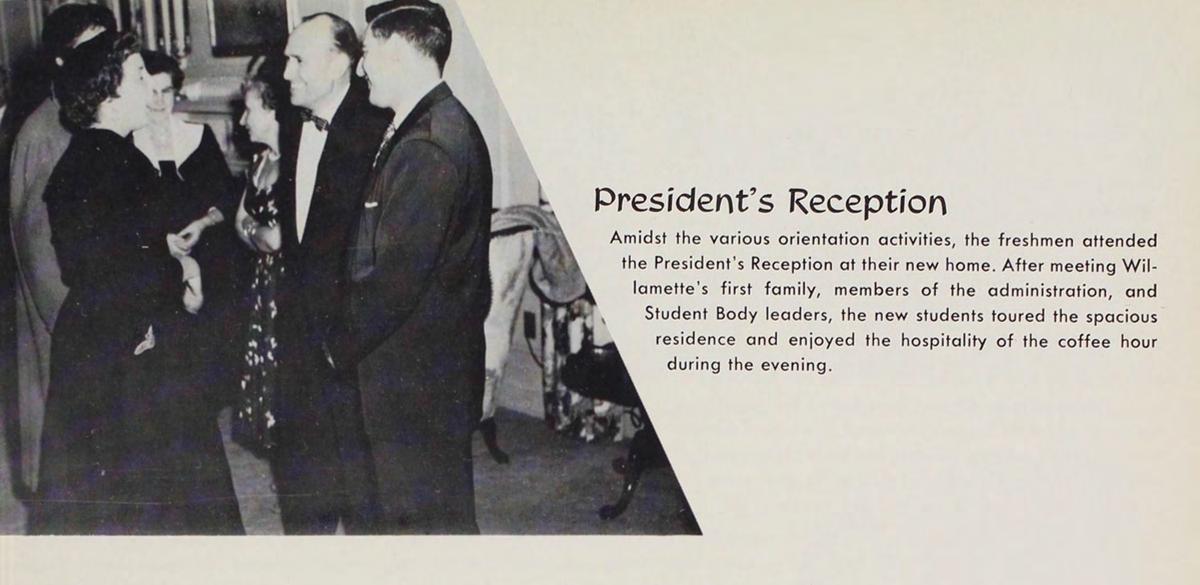

## Orientation Week

During the week previous to classes, the freshmen were acquainted with the various aspects of campus life, as well as informed of the regulations, traditions, and policies of academic life. Amidst the numerous tests and social activities, the new students became adjusted and eager to start school as part of the Willamette family.