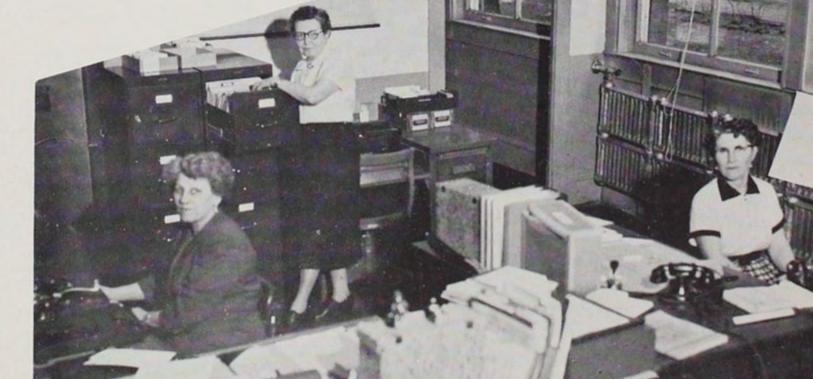

## Registrar's Office

Members of the Registrar's Office face many students and faculty problems, but none is greater than the registration at the beginning of each semester. In addition to preparing class and examination schedules, the staff compiles and preserves transcripts of each student's grades and provides a placement service for graduates.

answers to many problems.

Mrs. Helen Brewster, Miss Cora Tiffany, and Mrs. Lillian Haytack busily administer the many minute details in their daily work.