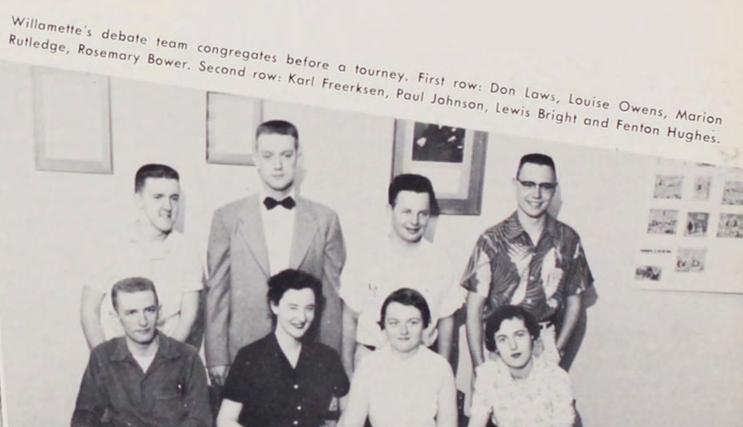

Members of the debate team, Fenton Hughes, Paul Johnson, Don Laws and Rosemary Bower, compete with each other in an informal debate.

Willie Thompson, Ken Renshaw, Judi Grant Butler, Fred Butler, Jack Brooks, Clarine Woolery, and Mr. Robert Putnam check the last minute details before presenting Studio '54-'55 on the air.