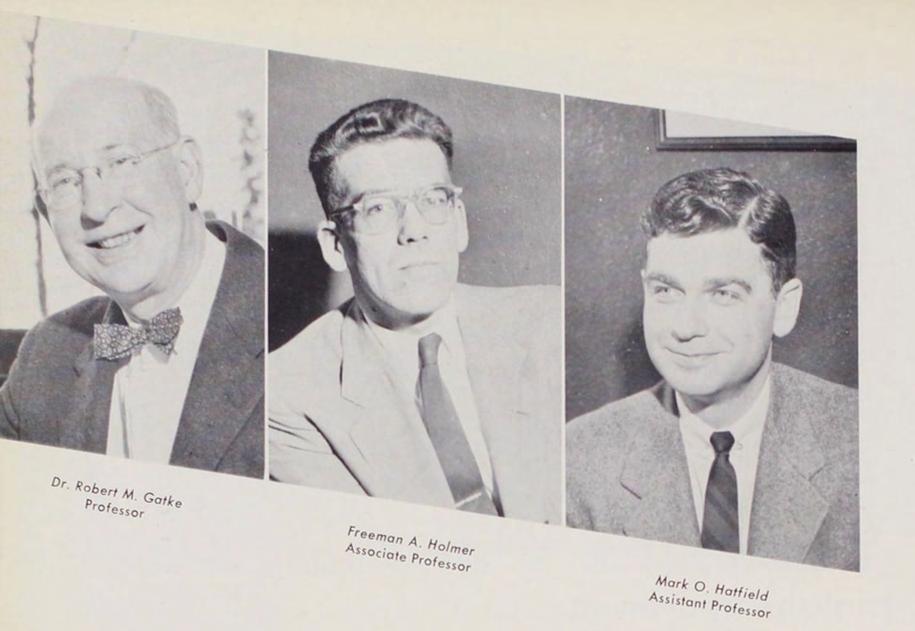

#### Dean Hatfield

Sincerity and warmth of personality are but two of the many attributes which enable Mark Hatfield, Dean of Students, to offer guidance to Willamette students seeking aid in solving the many complex problems unique to college life. In addition to the dean's administrative responsibilities, he serves as a senator in the state legislature.