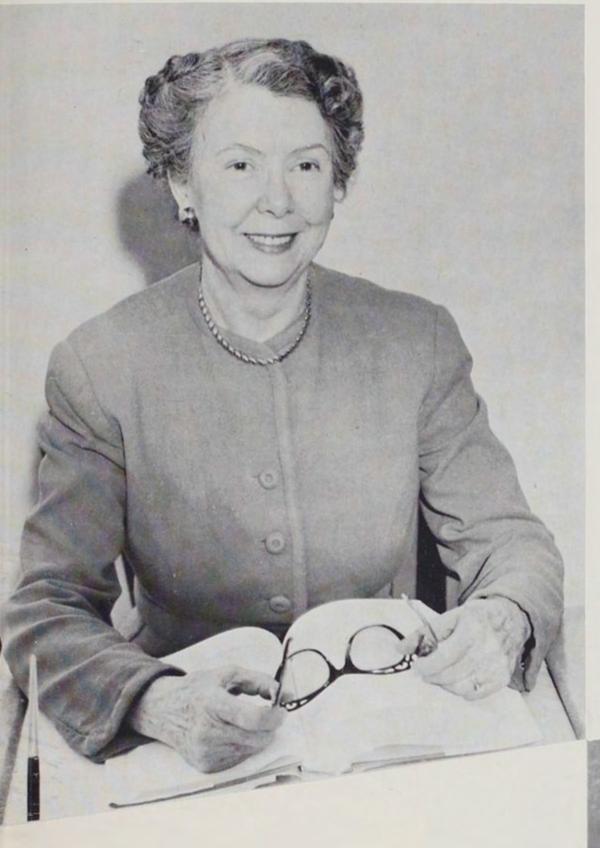

## President's Secretary

Noted for her good humor and friendly smile is Mrs. Ryan, secretary to President Smith. Besides handling her many responsibilities, coordinating President Smith's business calendar and carrying on his correspondence, Mrs. Ryan finds time to help the many Willamette students who find her ready to answer questions and offer practical advice.