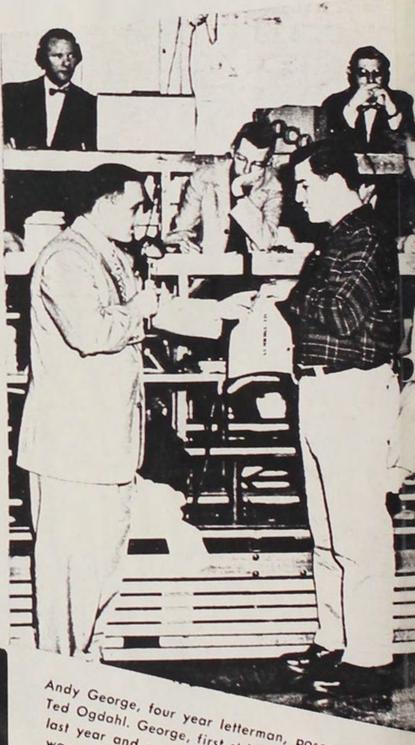

tie of co-championship next year.





Windy Sequeira, Willamette's fast little scatback shifts to avoid being tackled as he is caught behind the lines by five Cal-Poly players.



Both teams ready for action in the game between Willamette and College of Idaho.

### Conference Standing

|                  | W | L | T | PCT  | PF | PA  |
|------------------|---|---|---|------|----|-----|
| Willamette       | 4 | 1 | 0 | .800 | 90 | 43  |
| College of Idaho | 4 | 1 | 0 | .800 | 68 | 51  |
| Lewis and Clark  | 4 | 1 | 0 | .800 | 73 | 47  |
| Pacific          | 1 | 4 | 0 | .200 | 53 | 79  |
| Linfield         | 1 | 4 | 0 | .200 | 65 | 101 |
| Whitman          | 1 | 4 | 0 | .200 | 49 | 107 |

Jerry McCallister, hard driving half back gains 15 yards, as Norm Dversdal throws an important block.



Andy George, four year letterman, poses with coach last year and second string all-conference guard was named to the All-Coast team.

The picture at the right was taken from the Homecoming game at which Willamette played host to the College of Idaho.





End snatching Norm Dversdal stretches out to catch an important pass in the mix with College of Puget Sound. From behind comes little Lou Lofland to give a hand if necessary.



Harvy Neffendorf, hustling quarter back for the Bearcats downs a Pacific ball carrier in the crucial moments of the game.



## Freshman Basketball

The Bearkittens finished the season play with a 13-4 record. It was the most successful season Coach Jerry Frei has had since coming here three years ago.



Gordon Domogalla is fouled in the act of shooting, while