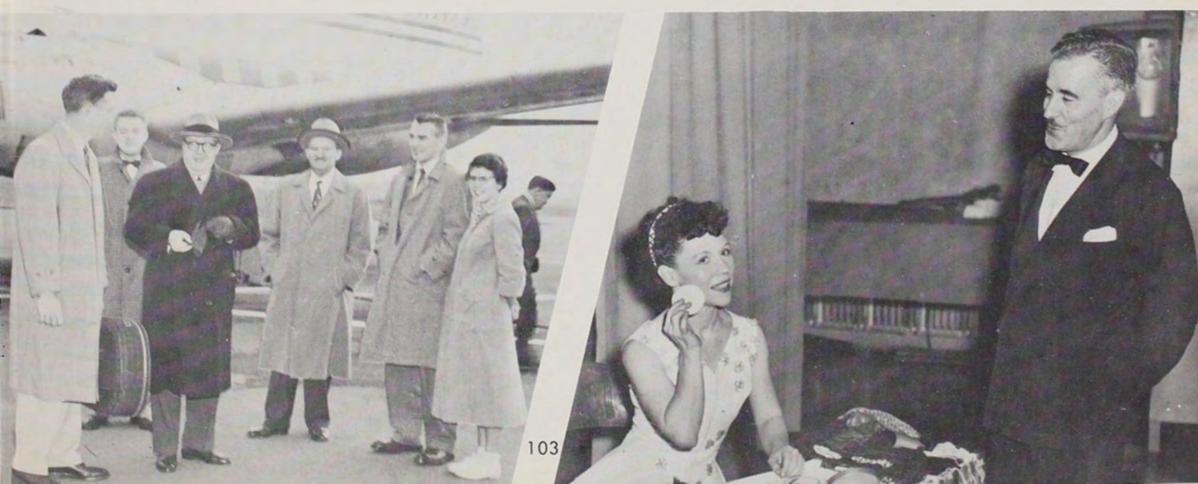

presented by Gregor Piatigorsky, world renowned cellist. Concluding the Series was Iva Kitchell who provided a very interesting evening with her dance satire.

Bill Briggs, Concert Series Manager

Andres Segovia was met at the airport by Bill Briggs, Paul Johnson, Dean Melvin Geist, Dave Finlay and Carol Hewitt.