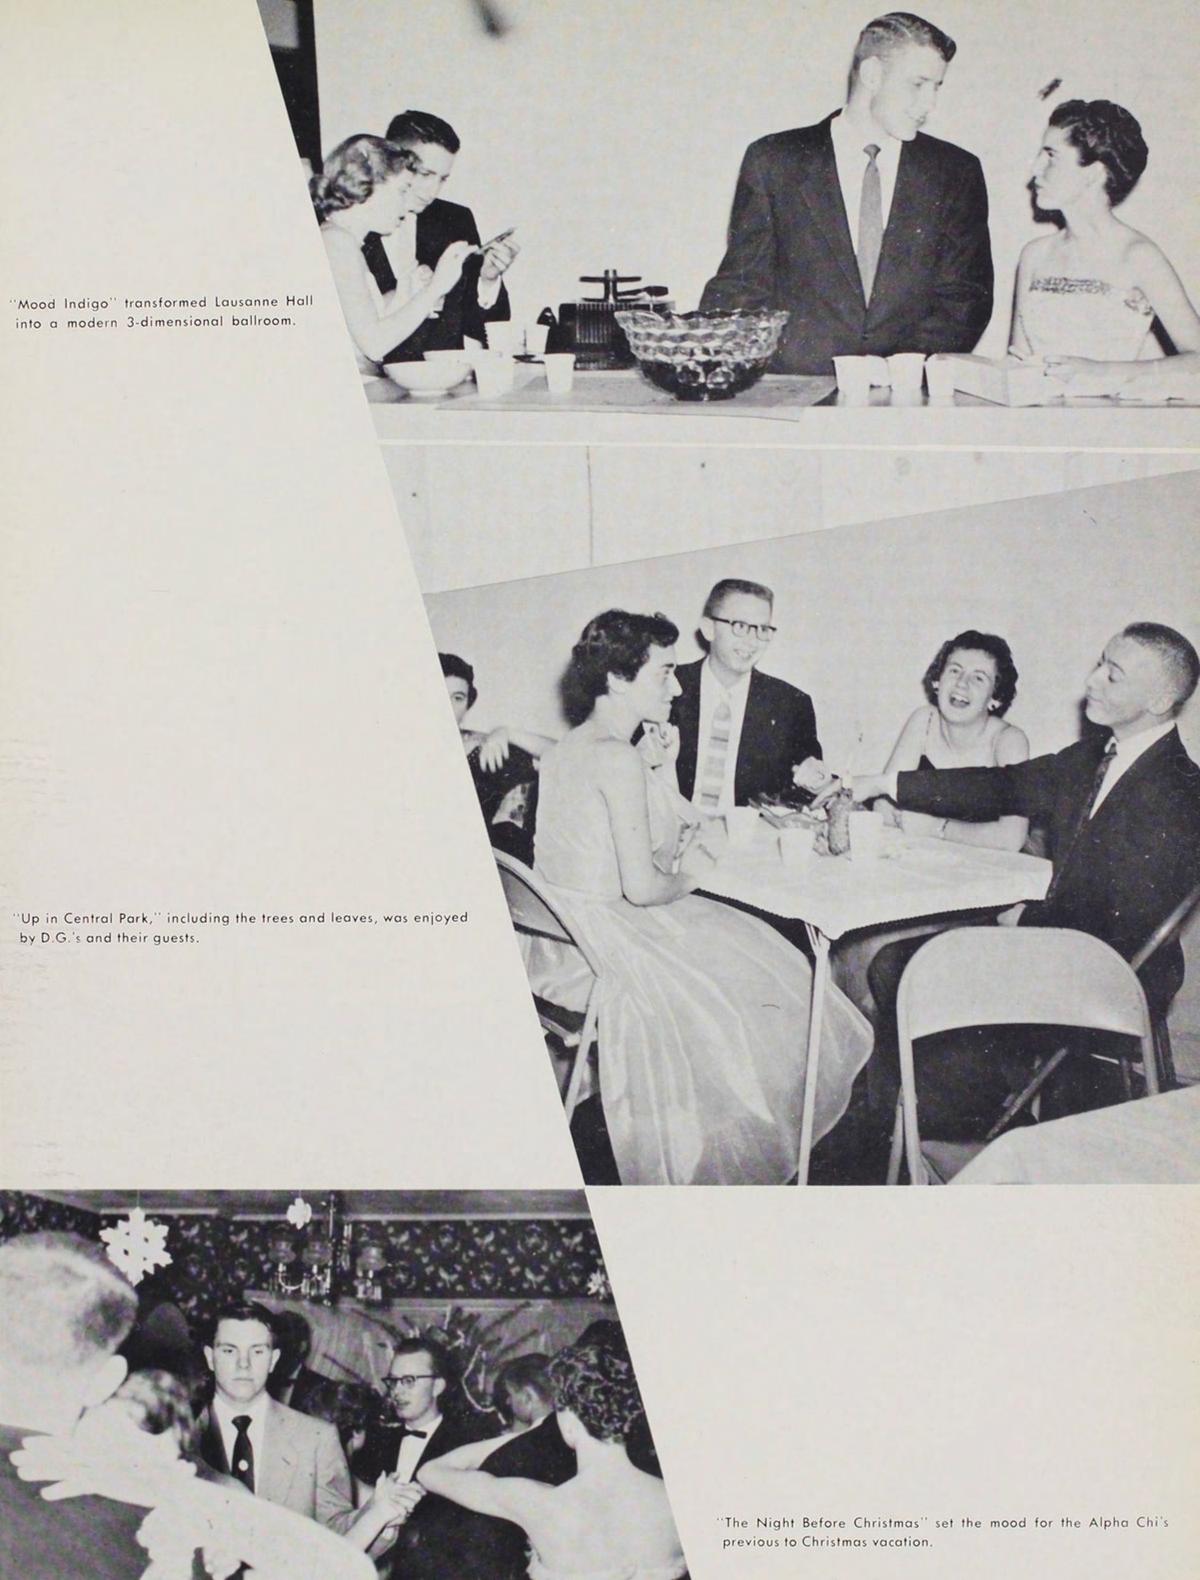

, Becky Lung, Helaine





















Mrs. Dale Boyles Housemother

### Y.W.C.A.

Due to an overflow of students, nine Willamette upperclassmen women spent this year living in newly completed second-floor quarters of the Y.W.C.A.





















Kudriavcev, Tanya

McCormick, Ruth

Ray, Ann

Ruhle, Barbara

Turlay, Carol

Brougher, Jeanne Fussler, Irene Harada, Christine Meshke, Dorothy

Members of the Pan-Hellenic Council were first row: Jean Thomas, president; Beverly Kayser, Judy Fullager; second row: Liz Loving, Judi Wood; third row: Babs Jackson,





## Fall Dances

"Hidden Desires" were exposed when the W.I.T.S. and their guests came in costumes of their wishes.

"Medieval Magic" was ably depicted by the S.A.E.'s who made their guests enter the castle over a drawbridge.







#### House Dances

House dances created evenings of gaiety and romance as the many couples caught in the mood of the theme whirled away to the music of noted bands, records and square dance callers. Cleverness of themes, decorations and programs lent originality to the dances and variety to campus life.



# Spring Dances

"Saints and Sinners" entered the dance at Lausanne Hall either by "Heaven or Hades" on the back balconies.

"Hayland Fling," the D.G. house dance, was appropriately held in a barn with atmosphere created by natural cobwebs and bales of hay.





"Flamingo," enjoyed by the Pi Phis and their guests, portrayed a swampland with marshes, reeds, cattails and exotic colored flowers.





"Swamp Stomp," planned by the Alpha Chis, centered around the comic strip character "Po