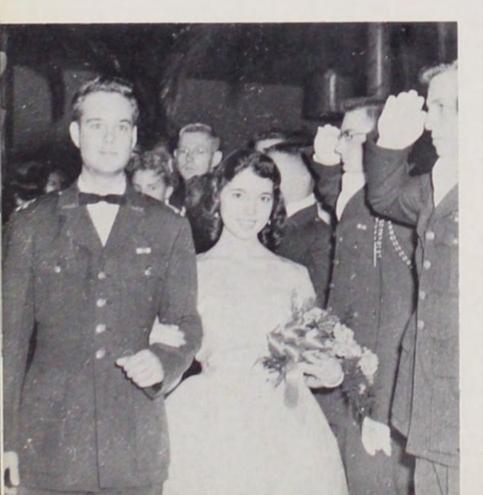

Climaxing the evening, Bob McConville pins the treasured silver wings on lovely Little Colonel Darlene Snodgrass.

# Military Ball

Girls in pretty formals danced with men in blue as all enjoyed the eagerly awaited Military Ball. After dancing to the music of Bill de Sousa's orchestra, the Little Colonel and two Little Captains, carrying bouquets of red roses, were escorted to the platform where the girls were awarded their gifts from the Willamette unit of the Air Force ROTC.