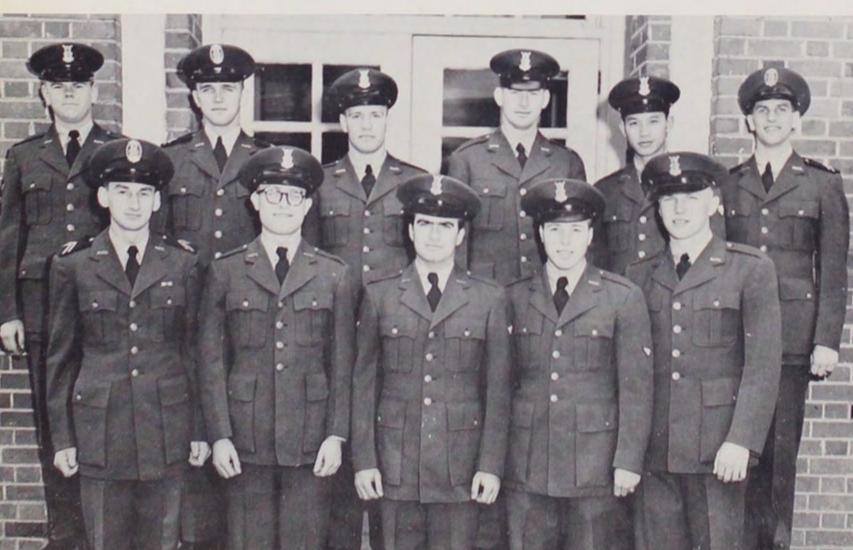

#### A.F.R.O.T.C. Rifle Team

One of the active campus organizations, the Rifle Club, is comprised of enthusiastic riflemen from the A.F.R.O.T.C. program and advised by professors from the department. In preparation for competitive inter-school rifle meets, the Rifle Club spends long hours in range practice.

Robert C. Hartman