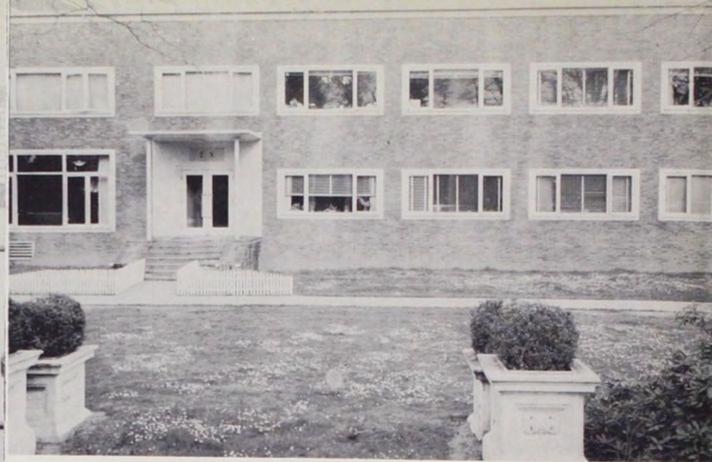

President Smith shows Mr. Richard Petrie the plans for the New Fine Arts Building.

To the left is the addition to Lausanne Hall. Below is a panoramic view of the buildings.

Glee Manager Mac Baker and Nancy Groth, secretary, confer over the many minute details involved.