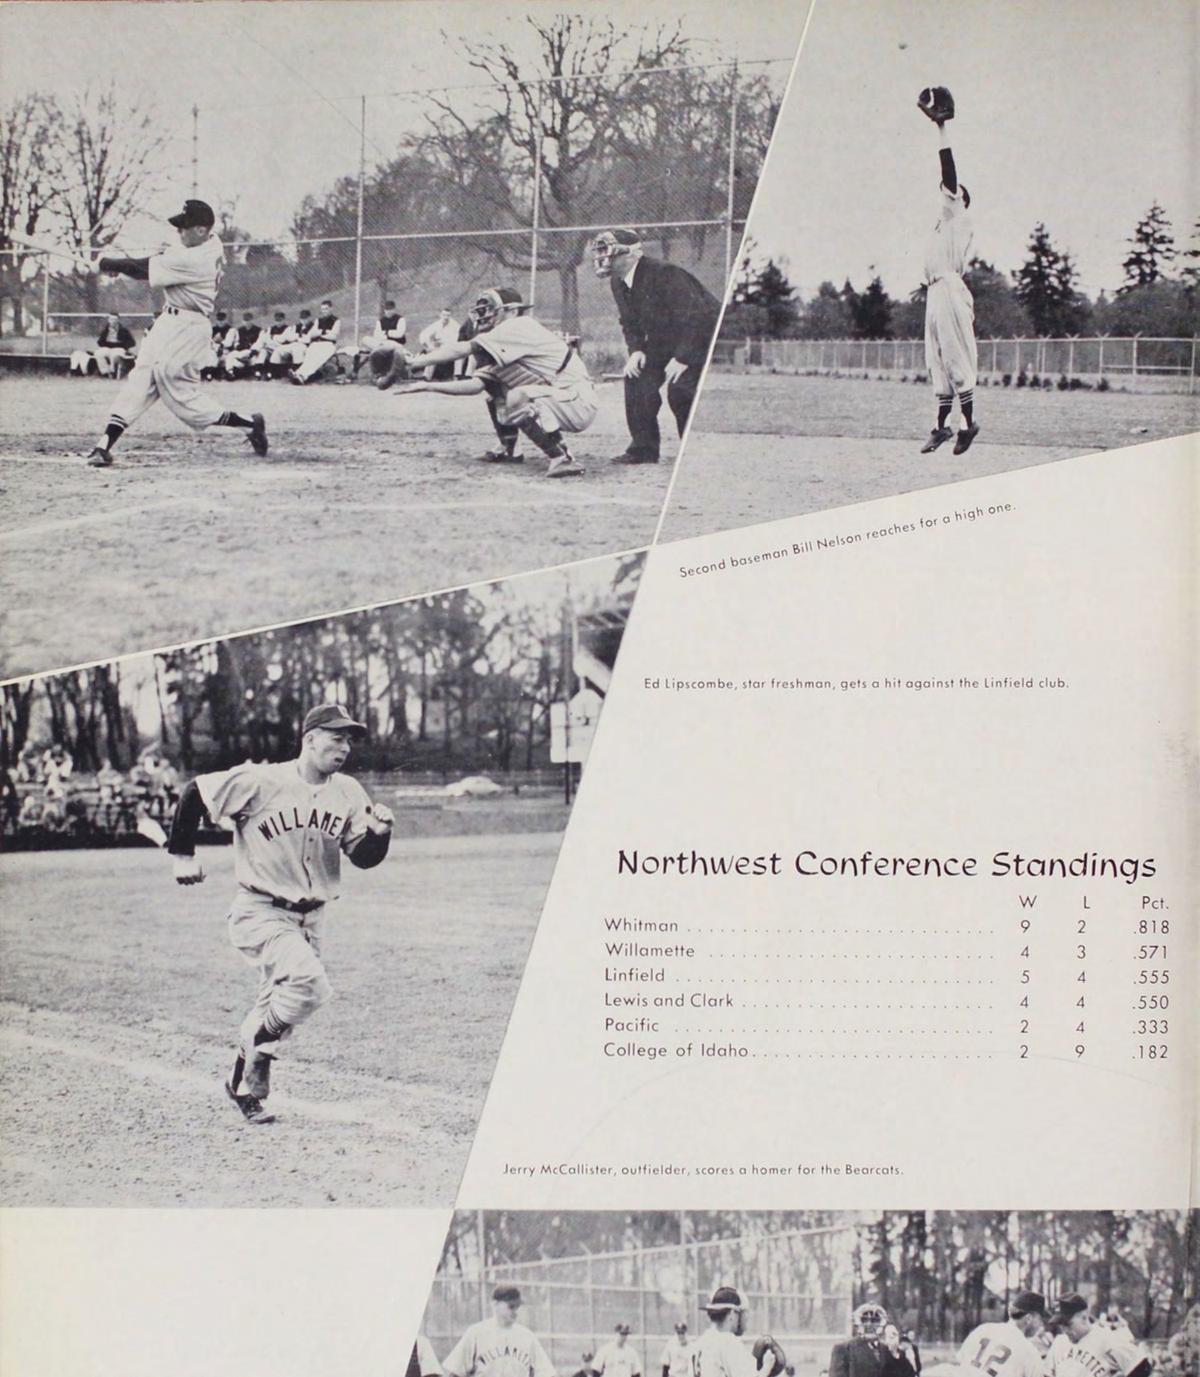

ars.

# Northwest Conference Standings

|                       | W  | L  | Pct.  | PF   | PA   |
|-----------------------|----|----|-------|------|------|
| College of Idaho      | 15 | 0  | 1.000 | 1279 | 973  |
| Pacific University    | 10 | 5  | .667  | 1083 | 1005 |
| Willamette University | 8  | 7  | .533  | 1049 | 1022 |
| Linfield College      | 5  | 10 | .333  | 1043 | 1161 |
| Whitman College       | 4  | 11 | .267  | 1036 | 1178 |
| Lewis and Clark       | 3  | 12 | .200  | 942  | 1078 |
|                       |    |    |       |      |      |



Jerry McCallister is shown going up for one of his favorite shots.



Veteran Daryl Girod, the best basketball feeder in the conference, puts in two points for Willamette. Girod won honorable mention in the 1955 All Star selection.









John Lewis, coach

Varsity Team: first row: Gary Shugarts, Harvey Neffendorf, Jerry McCallister, Dave Gray, Ed Lipscombe, Al Brown, Terry Ziegelman; second row: Masashi Watanabe, Bill Nelson, Wes Malcom, Pete Reed, Vic Backlund, Jerry Kangas, Fred Butler, Dan Feller, Dale Patton, Brad Lucas, coach John Lewis.



### Baseball

The Bearcats, finishing second in the conference last year, eye the first place berth this year. Although off to a bad start due to rainy weather, the Bearcats, as of May Weekend, again occupy the second rank in conference play. Tough luck hit the Bearcat Club when Andy George, All Conference pitcher for the last two years, suffered a leg injury.





Harvey Neffendorf, third baseman, pulls hard for a home run. During May Weekend, Harv hit two over the fence.

B