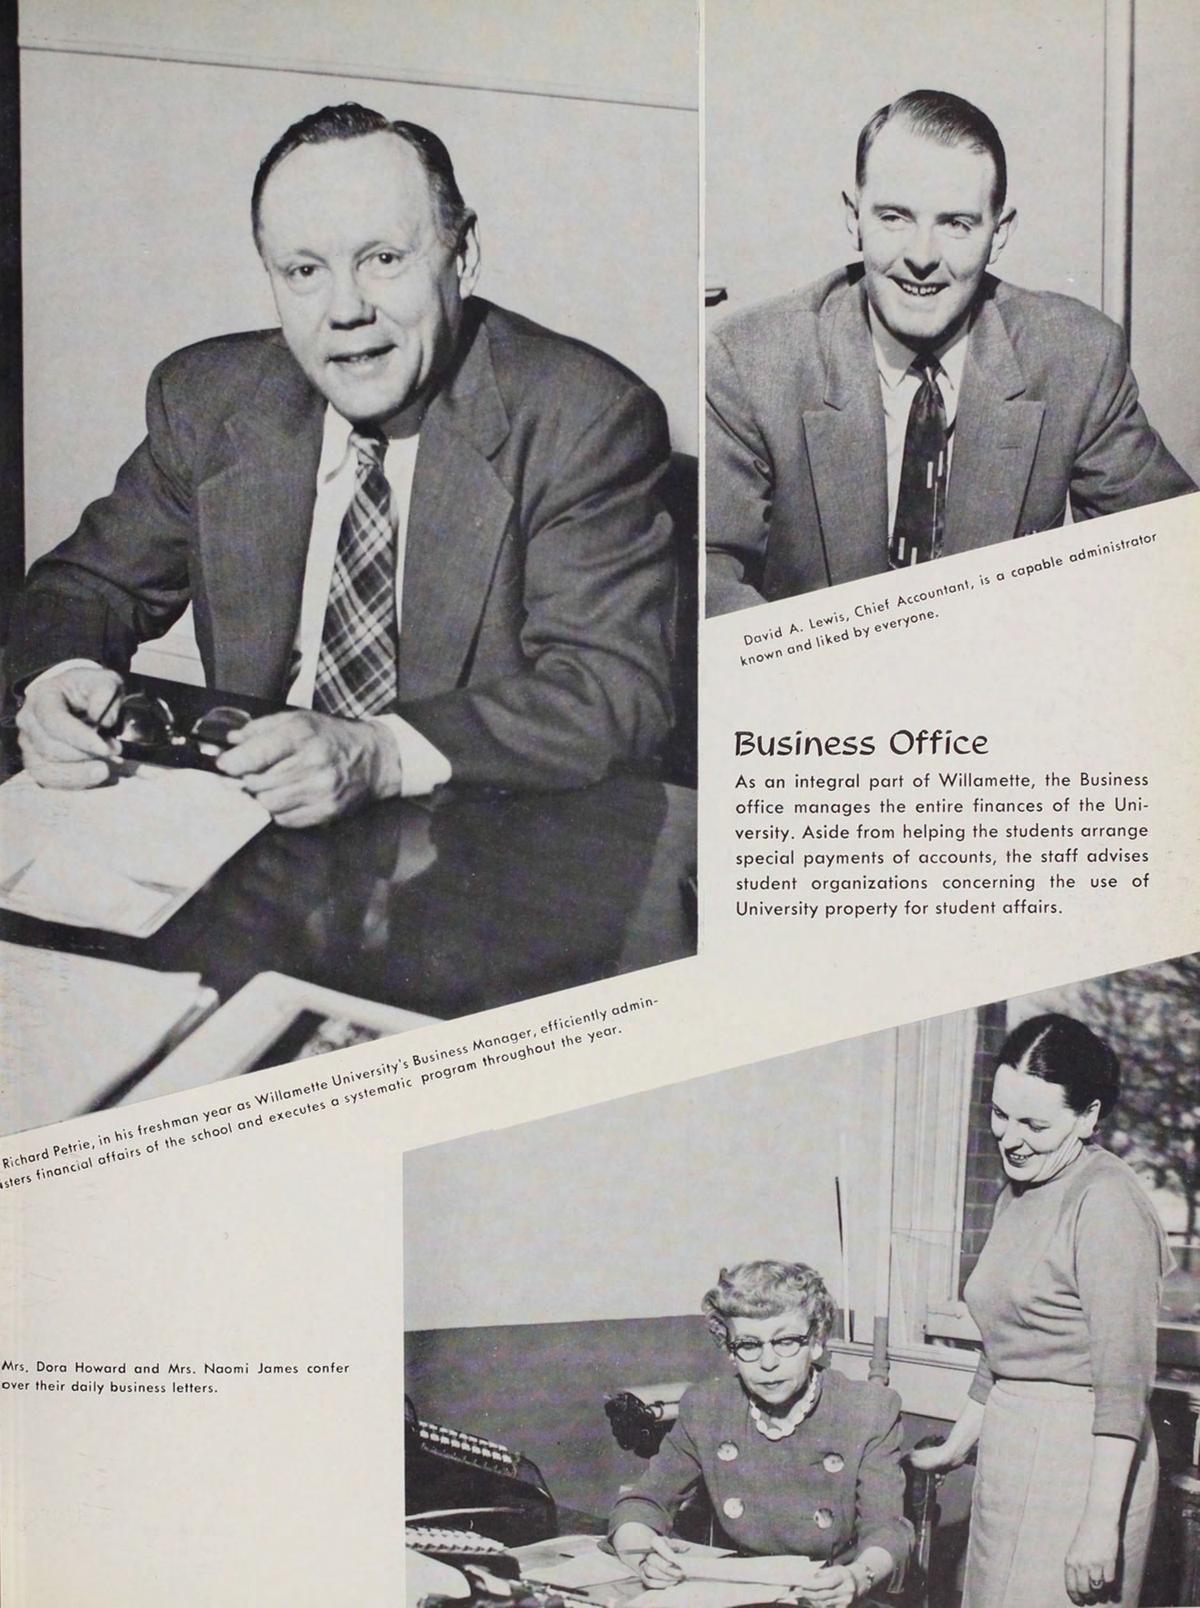

President Smith shows Mr. Richard Petrie the plans for the New Fine Arts Building.

To the left is the addition to Lausanne Hall. Below is a panoramic view of the buildings.

Glee Manager Mac Baker and Nancy Groth, secretary, confer over the many minute details involved.