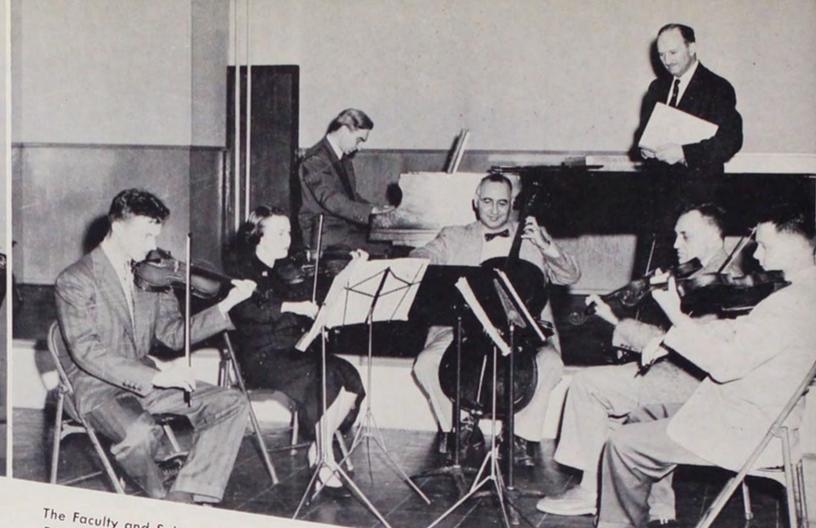

# College of Music

Under the able guidance of Dean Melvin Geist, the College of Music, honored by membership in the National Association of the Schools of Music, receives recognition as one of the best music institutes in the West. During the spring, the orchestra, band, and A Capella Choir conduct tours along the Coast, bringing interest and acclaim to Willamette.

As secretary to the Dean of the College of Music, Mrs. Wade graciously coordinates the correspondence and schedule within the

The Faculty and Salem artists, Dr. Willis Gates, Mrs. Sally Bolliger, Mr. Ralph Dobbs, Mr. Bernard Sokolow, Dean Melvin Geist, Mr. William Swettman, and Mr. Victor Palmason practice in preparation for a varied