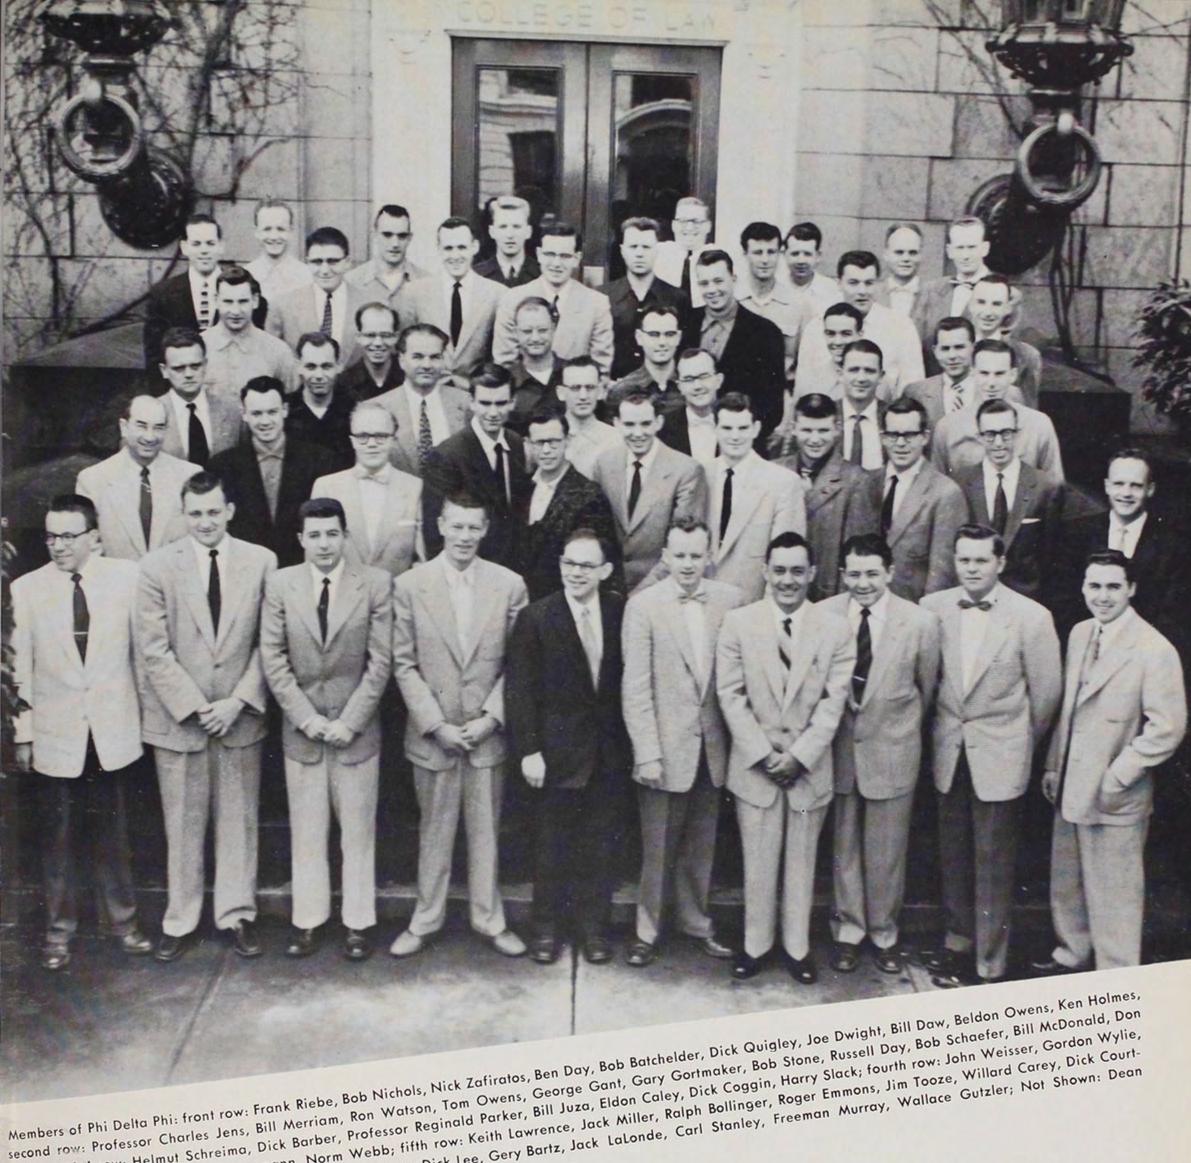

members of Phi Delta Phi: front row: Frank Riebe, Bob Nichols, Nick Zafiratos, Ben Day, Bob Batchelder, Dick Quigley, Joe Dwight, Bill Daw, Beldon Owens, Ken Holmes, Second row: Professor Charles Jens, Bill Merriam, Ron Watson, Tom Owens, George Gant, Gary Gortmaker, Bob Stone, Russell Day, Bob Schaefer, Bill Merriam, Ron Watson, Tom Owens, George Gant, Gary Gortmaker, Bob Stone, Russell Day, Bob Schaefer, Bill Merriam, Ron Watson, Tom Owens, George Gant, Gary Gortmaker, Bob Stone, Russell Day, Bob Schaefer, Bill Daw, Beldon Owens, Ken Holmes, Bill Daw, Beldon Owens, Ken Holmes, Bill Daw, Bob Schaefer, Bill Daw, Bob Schaef second row: Professor Charles Jens, Bill Merriam, Ron Watson, Tom Owens, George Gant, Gary Gortmaker, Bob Stone, Russell Day, Bob Schaeter, Bill Mcuonaia, Doing Wilson; third row: Helmut Schreima, Dick Barber, Professor Reginald Parker, Bill Juza, Eldon Caley, Dick Coggin, Harry Slack; fourth row: Wilson; third row: Helmut Schreima, Dick Barber, Professor Reginald Parker, Bill Juza, Eldon Caley, Dick Coggin, Harry Slack; fourth row: Wilson; third row: Helmut Schreima, Dick Barber, Professor Reginald Parker, Bill Juza, Eldon Caley, Dick Rollinger Roger Emmons. Jim Tooze. Willard Carey, Dick Barber, Professor Reginald Parker, Bill Juza, Eldon Caley, Dick Rollinger Roger Emmons. Jim Tooze. wilson; third row: Helmut Schreima, Dick Barber, Professor Reginald Parker, Bill Juza, Eldon Caley, Dick Coggin, Harry Slack; fourth row: John Weisser, Gordon Wylle, Bill Barlow, Louis Predilette, Jim Bergmann, Norm Webb; fifth row: Keith Lawrence, Jack Miller, Ralph Bollinger, Freeman Murray, Wallace Gutzler; Not Shown: Dean right; sixth row: Cecil Johnson, Frenk Rocci, Lewis Hampton, Dick Lee, Gery Bartz, Jack LaLonde, Carl Stanley, Freeman Murray, Wallace Gutzler; Not Shown: pill barlow, Louis Predilette, Jim Bergmann, Norm Webb; fifth row: Keith Lawrence, Jack Miller, Ralph Bollinger, Roger Emmons, Jim Tooze, Willard Carey, Dick Courting the Courting of the Cou

#### Phi Delta Phi

The first professional fraternity in America, Phi Delta Phi, was founded in 1869 to promote a higher standard of professional ethics and culture in law schools and in the profession at large. In its eighth year on the Willamette campus, McNary Inn of Phi Delta Phi has continued an active and successful program designed to advance these precepts. In this year's program were orientation meetings for the first year students, projects designed to benefit upperclassmen, and several social functions for members and their friends. Active membership in this international legal fraternity is limited to those students with high scholastic achievement.