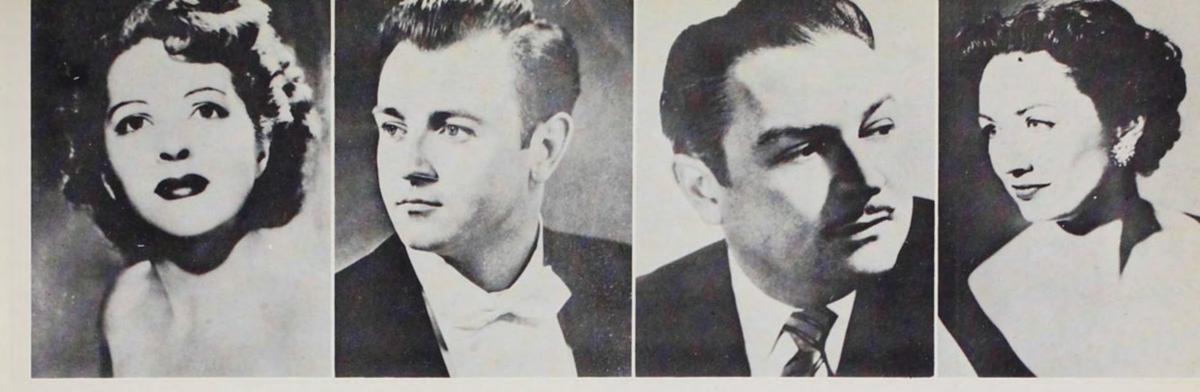

The Sigmund Romberg Festival was presented by Virginia Mac Watters, coloratura soprano, William Olvis, tenor, Glenn Darwin, baritone, and Nancy Kenyon, mezzo-soprano.