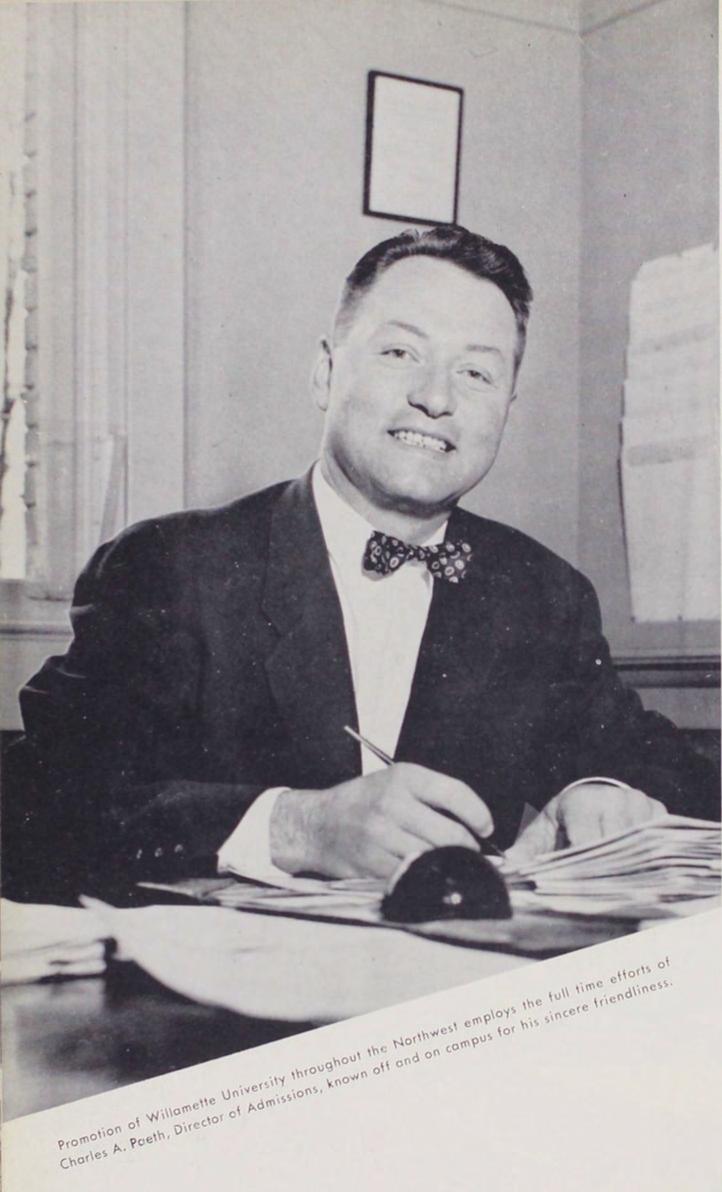

## Admission Office

Contacting high school students and choosing new applicants keep the staff of the Admissions Office quite busy. Aside from helping with the orientation of new students, the Director of Admissions serves as secretary to the committee on scholarships and grants.