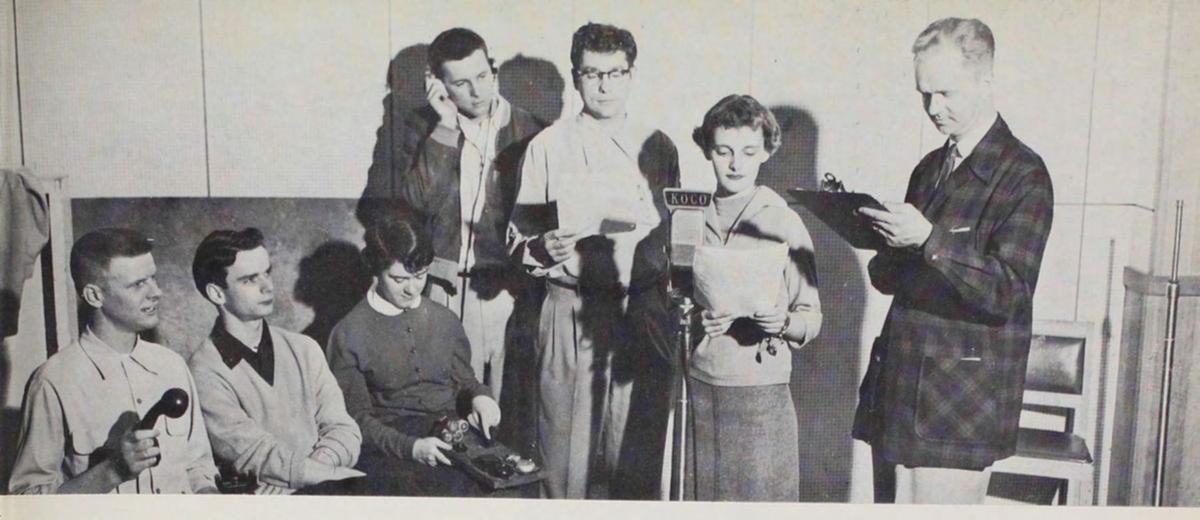

### Radio and Television Workshop

The Williamette University Radio and Television workshop combine their various dramatic talents to present Studio '54-'55 and Campus Chatter. Under the direction of the Speech and Drama Department, the weekly programs featured adaptations of famous short stories, produced, written, acted and directed by students.

Mr. Robert Putnam, Lorraine Kaija, Bob Kirk, Paul Johnson, Barbara Freitag, Mac Baker, George Nelson, Rogert Huntemann and Ken Renshaw present Campus Chatter as Bill Hagmeyer attends to the technical details.