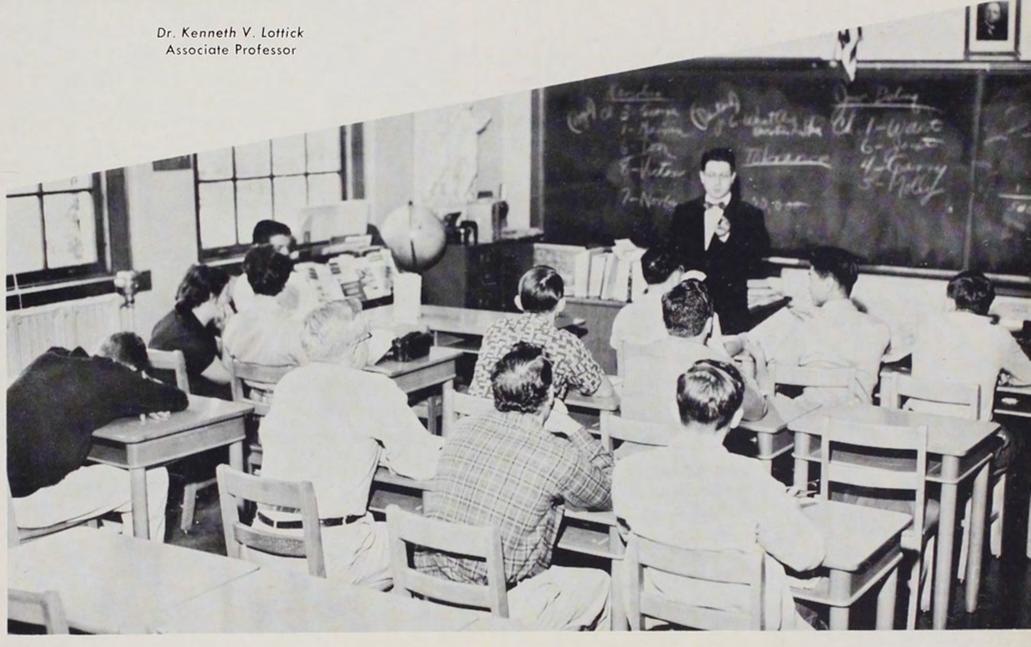

sical Education Department. Since all students participate in the program, many diversified courses are offered to increase the interest. In addition to the regular seasonal sports, the department also sponsors an intramural program.



SENIOR SCHOLARS









# Education Department

In preparing teachers and other workers for the field of education, the extensive Education Department offers both undergraduate and graduate courses leading to certifications or degrees, as well as a program in teacher training and cadet teaching. Pre-professional aspects give students a full cultural background essential to good teaching and permit exploration into several areas of knowledge enabling future teachers to select the field of education most interesting to them.

Dr. George B. Martin Professor



Bob Howe

Kent Myers

#### Graduate Assistants

The graduate assistants help professors by administering tests, maintaining office hours, and taking their classes occasionally.





# History Department

The history student discovers that the world today cannot be evaluated and understood without an adequate knowledge of events, societies, and cultures of the past. Within the History Department, courses are available which lead to a greater insight into and appreciation of both the past and the present in the annals of history.







Dr. Robert D. Gregg Professor

Dr. Chester C. Kaiser Associate Professor

Marion Putnam

Tom Schrock





#### Senior Scholars

Senior scholars in history, as in other fields, give able assistance to major professors in the departments.







Dr. John A. R