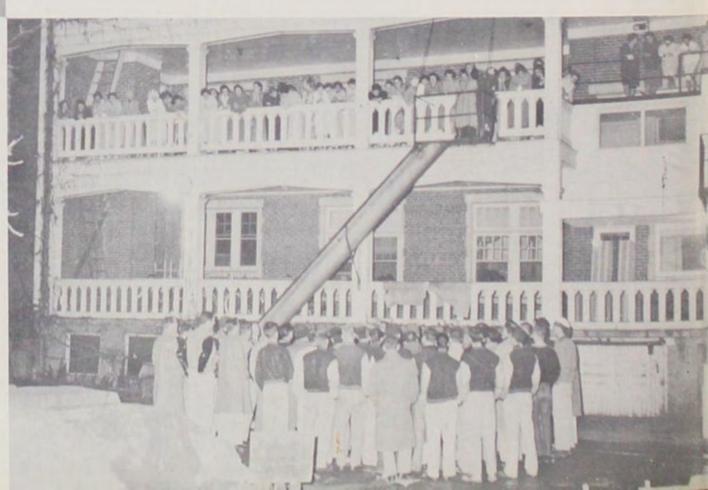

### Homecoming Weekend

Hours of strenuous effort were spent in preparation for the 33rd annual Homecoming Weekend which welcomed returning Willamette alumni. The entire weekend this year was dedicated to the alumni of the College of Music. With the traditional Freshman Leaf Rake early Friday morning, the weekend officially came into existence on campus. Living organizations which had worked frantically all week on their Homecoming signs depicting the slogan "Coyotes Cower from Bearcats" Power," finished them by the Friday morning deadline and relaxed to enjoy the competitive spirit shared by all. In the evening, the parade of floats following a Mardi Gras theme, held the spotlight as it wound through downtown Salem and exhausted itself at Bush's pasture where a pep rally began as the fire was lighted and flames shot into the air. As the fire turned to ashes, the students returned to the Willamette gym for a band concert and later the sock hop, during which winners of the Whiskerino contest and of the most unique costumes were announced.