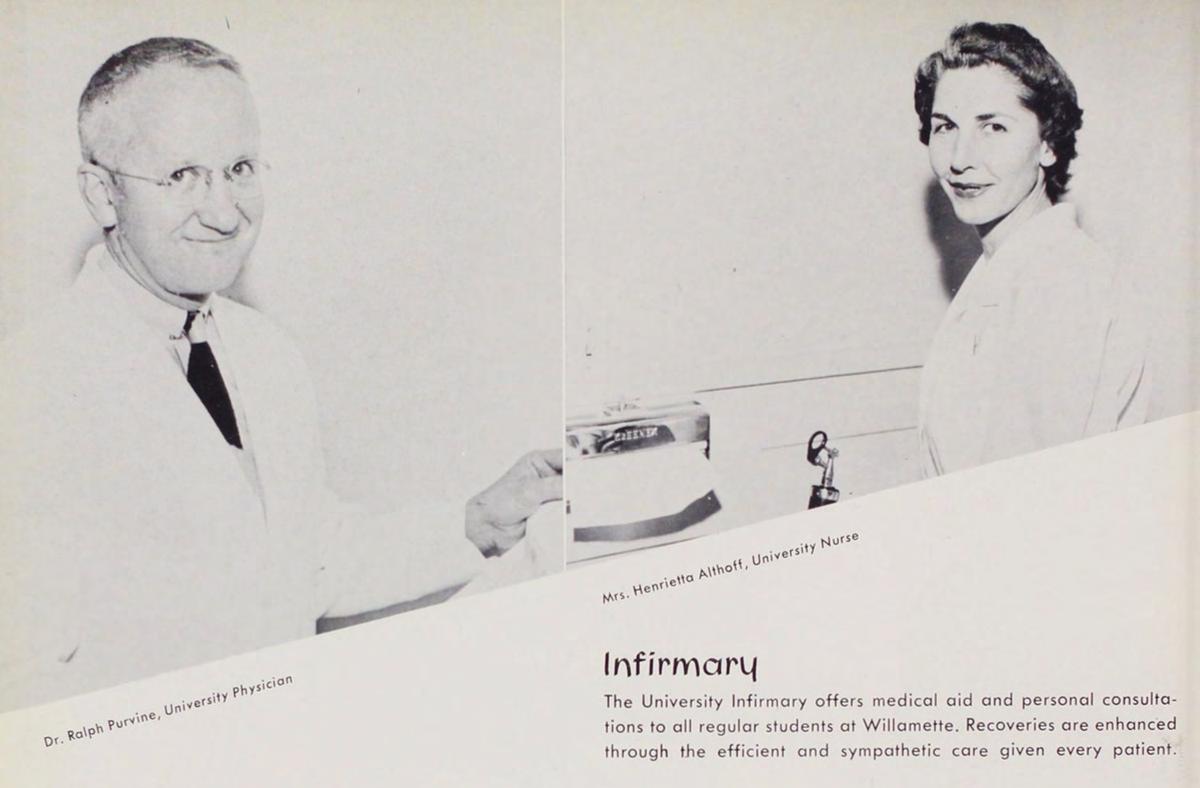

oordinates both the alumni program and the official alumni publication.

Mrs. Dorothea Fravel, Miss Mary Ann Fischer, and Miss Joann Pym, secretaries, coordinate the

many office responsibilities within the Bureau of



Information.



Mr. Samuel Keeton, assistant librarian, glances up from his filing.

## Library

The University Library, located in the center of the campus, is a familiar spot to all Willamette students. Here much time is spent browsing among the 55,000 volumes available, in addition to the countless periodicals and society publications regularly received. Such conveniences as typing and research rooms may also be found in the quiet atmosphere of the efficiently planned edifice.



Mrs. Joy Wood and Mrs. Alta Rieck confer over numerous reference books.

esearch nature.





#### Dormitories

Miss Lorena Jack, Director of the Dormitories, has as her responsibility the unrewarding task of planning Willamette menus. In addition to this, she employs the janitorial staff and kitchen personnel for the residence halls.







# College of Liberal Arts

Under the capable administration of Dean Gregg, the College of Liberal Arts carries on its fine traditions through a broad area of program study. By introducing the student to the cultural background of his civilization, the college offers the undergraduate an opportunity to understand and appreciate the various aspects and modes of his heritage. Through such studies, the student may attain insight into life and a high sense of values which will guide him in the future.



## Biology Department

Emphasis in General