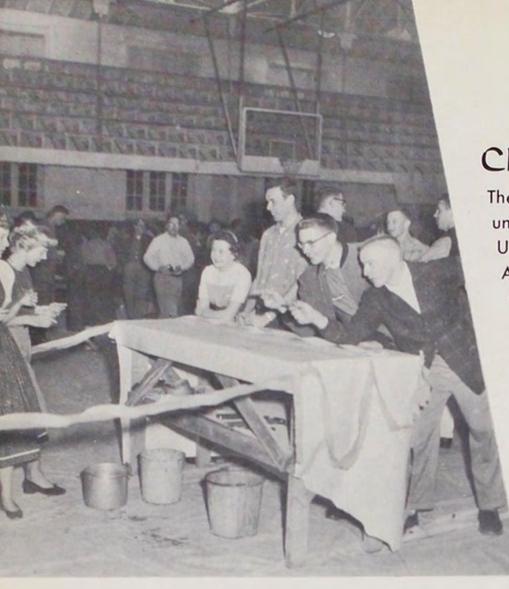

The classes worked together to present a carnival as part of the Student Challenge Fund.

Dale Patton, chairman of the carnival, and Pat Farley, student Challenge Fund manager,
are trying their luck at one of the booths.