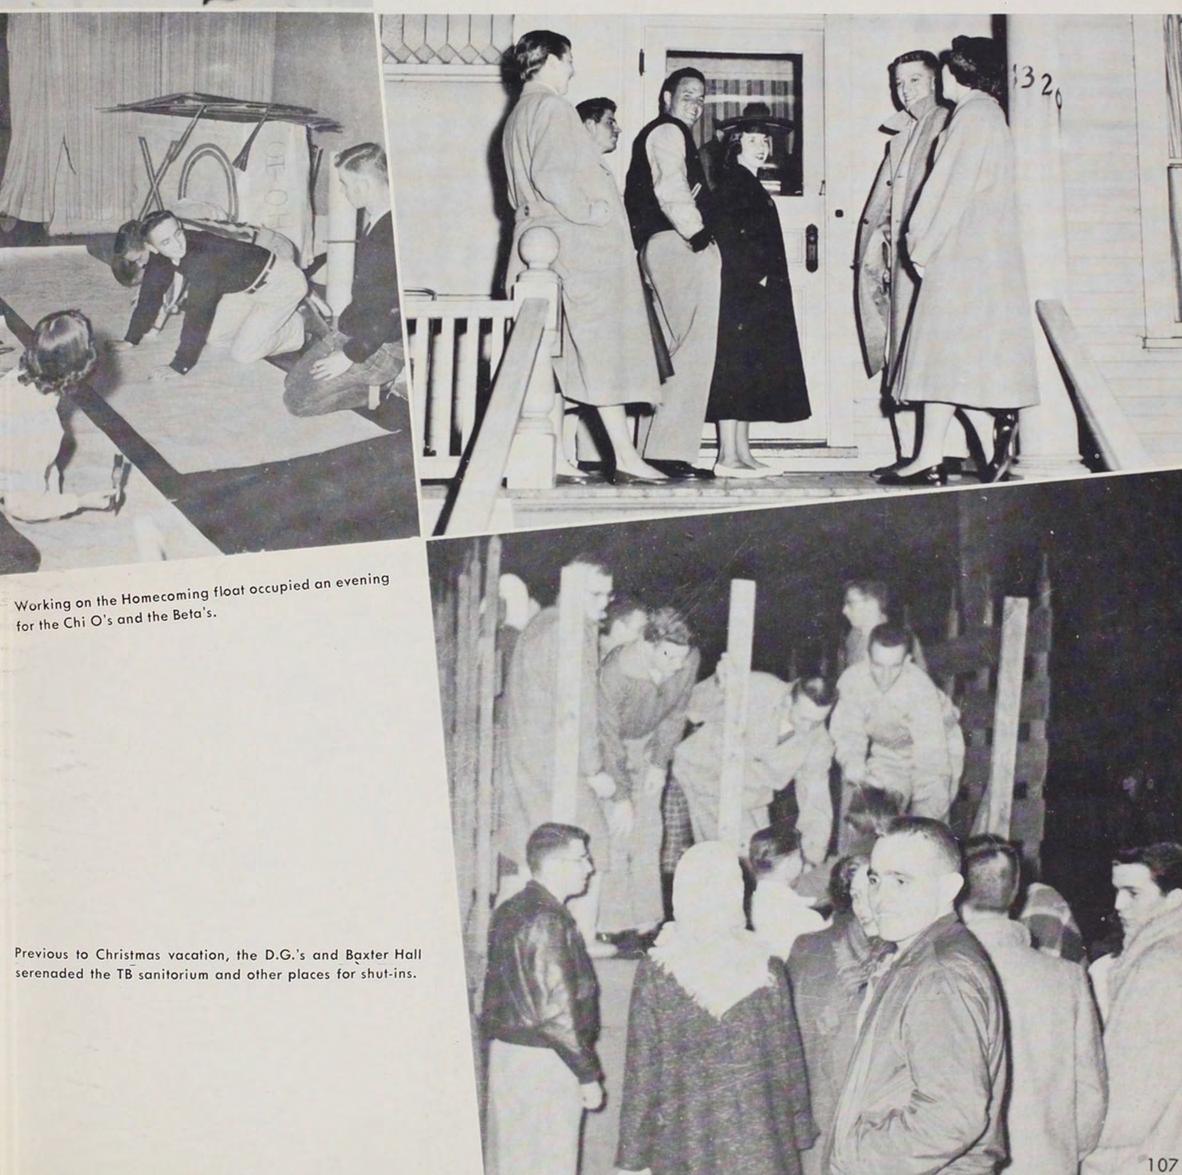

#### Firesides

Fun, food, and fellowship keynote the traditional exchange firesides which mark a delightful break in the rigorous campus weekday schedule. The opportunity to renew friendships and meet new students while participating in an entertaining evening appeals to all members of the Willamette family. Exchange dinners and planned programs added to the enjoyment of the firesides, while members of campus living organizations found the program for building Homecoming floats, carolling to shut-ins, and collection of clothes for needy students abroad most worthwhile.

### Homecoming Weekend

Hours of strenuous effort were spent in preparation for the 33rd annual Homecoming Weekend which welcomed returning Willamette alumni. The entire weekend this year was dedicated to the alumni of the College of Music. With the traditional Freshman Leaf Rake early Friday morning, the weekend officially came into existence on campus. Living organizations which had worked frantically all week on their Homecoming signs depicting the slogan "Coyotes Cower from Bearcats" Power," finished them by the Friday morning deadline and relaxed to enjoy the competitive spirit shared by all. In the evening, the parade of floats following a Mardi Gras theme, held the spotlight as it wound through downtown Salem and exhausted itself at Bush's pasture where a pep rally began as the fire was lighted and flames shot into the air. As the fire turned to ashes, the students returned to the Willamette gym for a band concert and later the sock hop, during which winners of the Whiskerino contest and of the most unique costumes were announced.