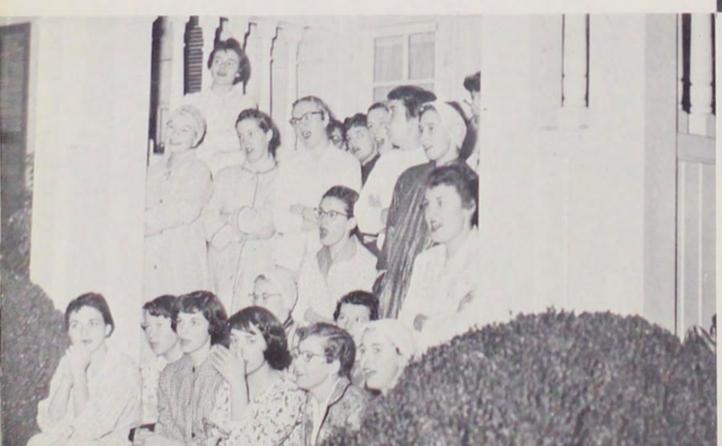

### Choir

Willamette University A Capella Choir, directed by Mr. Donald Gleckler, has gained widespread acclaim as a college choral unit. The depth of quality and excellence of presentation for both campus and community concerts bring many words of praise for the campus vocalists who find satisfaction and inspiration in presenting the works of noted composers. After days and hours of intense preparation, the musical group spent the Spring vacation on an extensive concert schedule throughout the state of Idaho and surrounding areas, and as in the past, the choir's anthems and hymns during Thursday chapels created an atmosphere of reverence and worship. An ever-increasing demand for community appearances keeps the vocalists traveling to service clubs here in Salem; here, as on tour, the A Capella choir represents Willamette and through the media of music creates excellent public relations and recognition for the Music School and entire university.