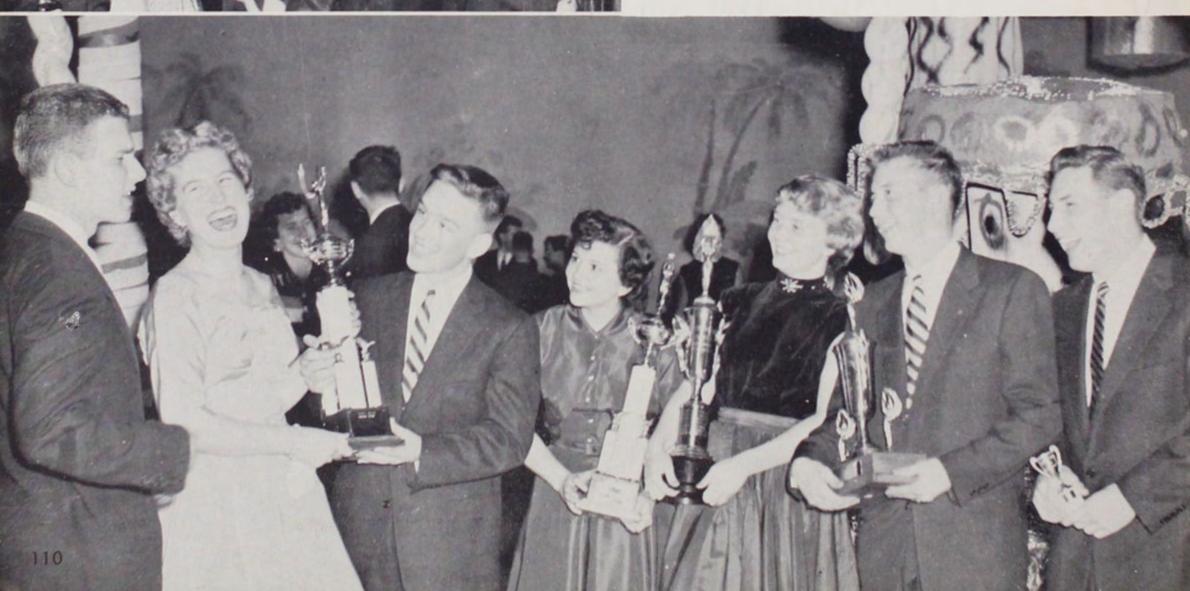

John Bone, Homecoming Manager, and Lorraine Landrud, Hostess, present awards to the winners of the Homecoming events. Dexter Hanks, Sigma Chi, and Bea Kaufman, Pi Beta Phi, accept the trophies for their combined efforts on the float, while Nan Lagen receives the trophy for Pi Beta Phi, winner in the women's division of the sign contest, and Lefty Shield for Phi Delta Theta, victor in the men's division. Ugly man, George Bardsley, also seems happy over his new title and trophy.