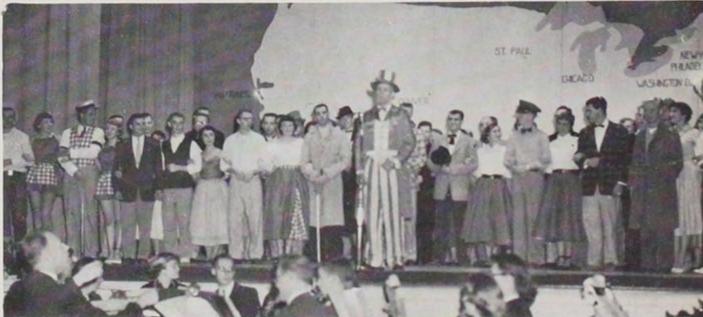

### Varsity Varieties

US—the people, the United States, and Uncle Sam set the scene for Varsity Varieties, 1954, as the curtain lifted on the captivating musical show. Campus talent, introduced in song and dance interpretations, vocal solos, and novelty routines, enveloped the audience in a whirl of musical pathways throughout America, portrayed by unique geographical stage scenery.

As the initial attraction of Willamette's annual Parents' Weekend, Varsity Varieties provided both an entertaining evening for the audience and a fitting close to the week-long Campus Chest Drive to which all proceeds from the show were presented.