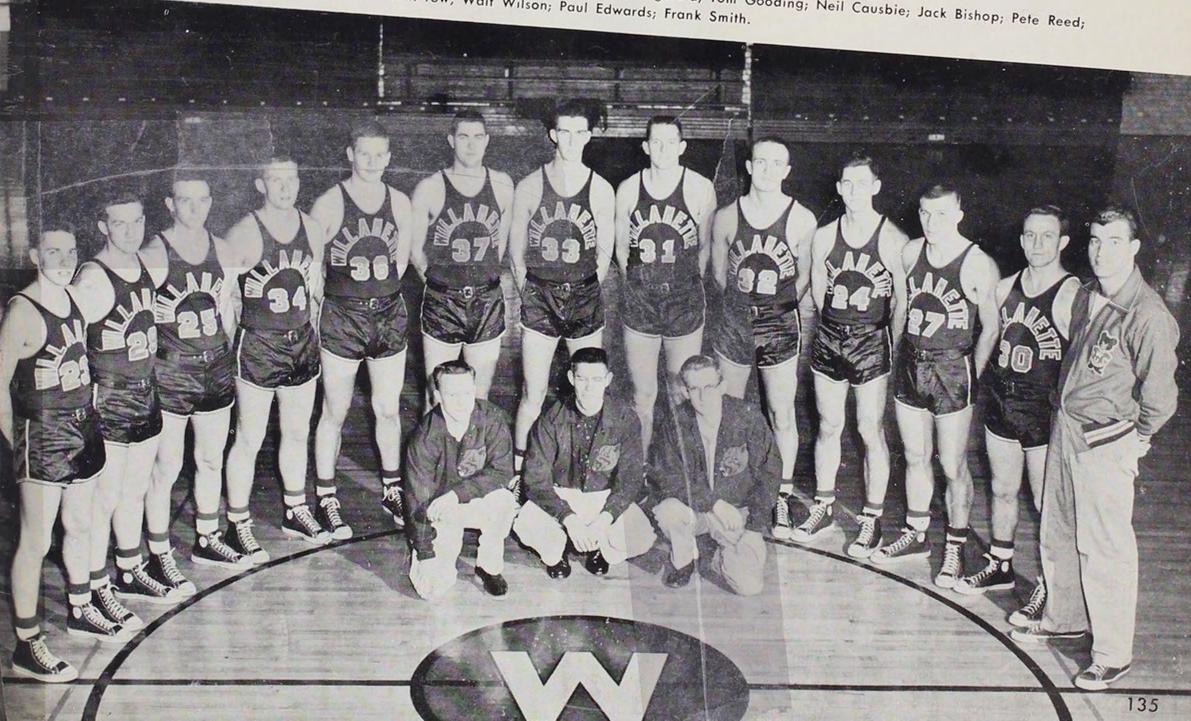

Freshman Basketball

The Bearkittens finished the season play with a 13-4 record. It was the most successful season Coach Jerry Frei has had since coming here three years ago.



Gordon Domogalla is fouled in the act of shooting, while Skip Wilcox awaits rebour



Captain Dick Hoy throws a hook shot while Neil Causbie prepares to get the

rebound.



John Lewis served as Athletic Director and head basketball coach.

### Basketball

The Bearcats, finishing with an eight won and seven lost record, placed third in the conference standing. It seemed that bad luck was with Coach John Lewis and his team for many games were lost by very few points.

Basketball team: Coach John Lewis; Jerry McCallister; Dave Gray; Dale Gustafson; Ron Fitzgerald; Tom Gooding; Neil Causbie; Jack Bishop; Pete Reed;





Ron Taylor, fiery freshman guard, fights for the ball.

Tom Gooding goes high for a jump shot against Pacific.



Dave Gray, hard driving guard, lays in a shot against Whitman.



Dick Hoy, fast moving forward, makes a basket against Lewis and Clark.



Neil Causbie is fouled by George Porter of Linfield. Causbie was named to the second team of 1955 All-Stars.

# Northwest Conference Standings

|                       | W  | L  | Pct.  | PF   | PA   |
|-----------------------|----|----|-------|------|------|
| College of Idaho      | 15 | 0  | 1.000 | 1279 | 973  |
| Pacific University    | 10 | 5  | .667  | 1083 | 1005 |
| Willamette University | 8  | 7  | .533  | 1049 | 1022 |
| Linfield College      | 5  | 10 | .333  | 1043 | 1161 |
| Whitman College       | 4  | 11 | .267  | 1036 |