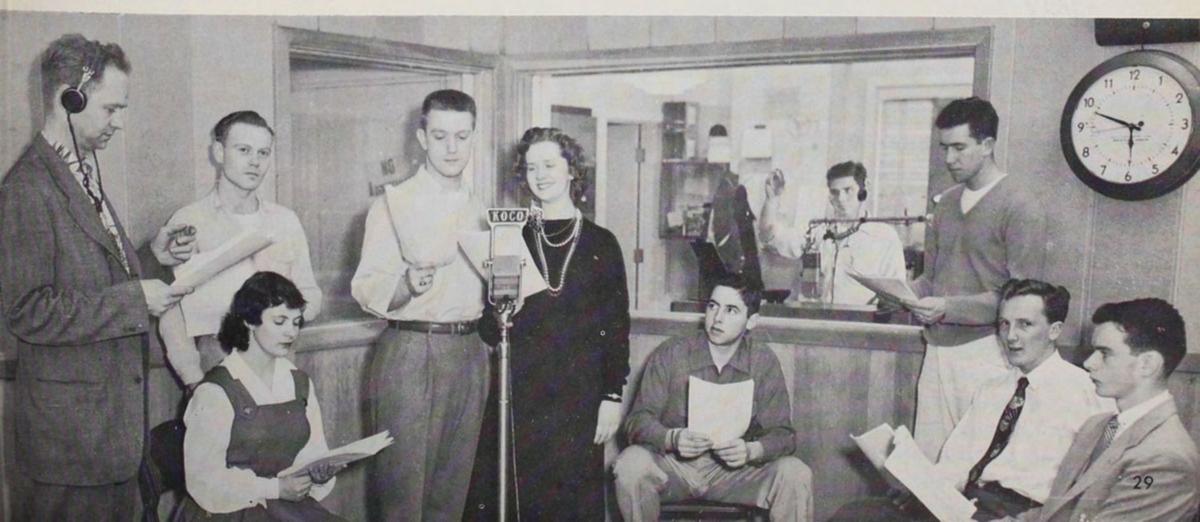

### Radio and Television Workshop

The Williamette University Radio and Television workshop combine their various dramatic talents to present Studio '54-'55 and Campus Chatter. Under the direction of the Speech and Drama Department, the weekly programs featured adaptations of famous short stories, produced, written, acted and directed by students.

Mr. Robert Putnam, Lorraine Kaija, Bob Kirk, Paul Johnson, Barbara Freitag, Mac Baker, George Nelson, Rogert Huntemann and Ken Renshaw present Campus Chatter as Bill Hagmeyer attends to the technical details.