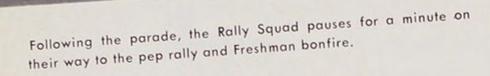

### Homecoming Weekend

Hours of strenuous effort were spent in preparation for the 33rd annual Homecoming Weekend which welcomed returning Willamette alumni. The entire weekend this year was dedicated to the alumni of the College of Music. With the traditional Freshman Leaf Rake early Friday morning, the weekend officially came into existence on campus. Living organizations which had worked frantically all week on their Homecoming signs depicting the slogan "Coyotes Cower from Bearcats" Power," finished them by the Friday morning deadline and relaxed to enjoy the competitive spirit shared by all. In the evening, the parade of floats following a Mardi Gras theme, held the spotlight as it wound through downtown Salem and exhausted itself at Bush's pasture where a pep rally began as the fire was lighted and flames shot into the air. As the fire turned to ashes, the students returned to the Willamette gym for a band concert and later the sock hop, during which winners of the Whiskerino contest and of the most unique costumes were announced.