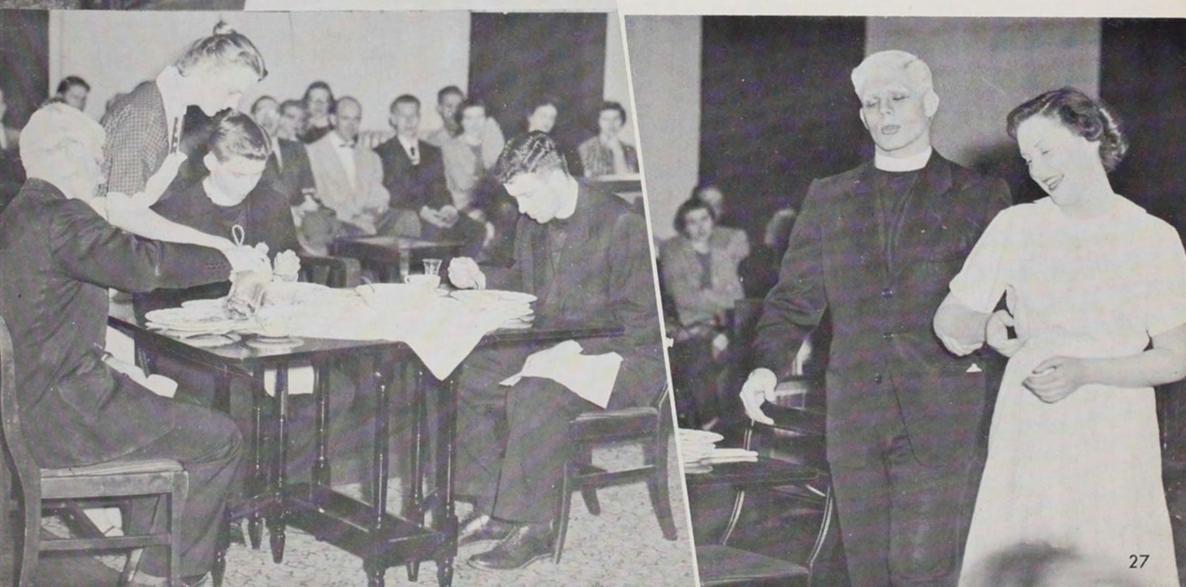

This scene from the deep and moving production of "Shadow in Substance" by the drama department, depicts Bob Alfred as the all-powerful canon, Liz Winship as Brigid, and Dave Finlay as the controversial school teacher O'Flingsley.

### Shadow in Substance

Paul Vincent Carroll's prize-winning tragedy, "Shadow in Substance", was the year's second production by the Willamette University Players. The performance enjoyed a five-day run the first week of March, in arena style where every move of the players was easily noted and highlighted by the effective lighting. The "Shadow" deals with problems of faith, truth, and reality through a group of complexly related characters where dissension is revealed between a hard-hearted canon who is torn between the forces of truth and reality, and the thinking of a young schoolmaster. Their salvation is found in Brigid, a sincere young girl of faith and simplicity who is guided by her guardian-vision. Through this deep and moving plot of the spirit of Ireland, the good and evil of men is constantly portrayed.