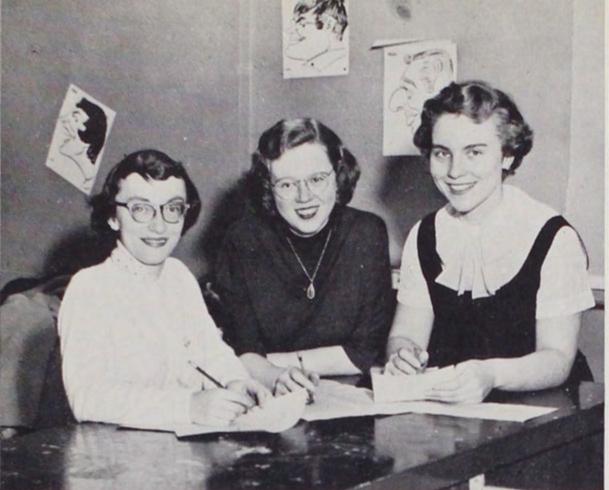

Babs Jackson

Dr. George Martin, Babs Jackson, Ruben Menashe, Eldon Erickson, Julie Mellor, Tom Murdock, Mr. Clarence Kraft and Chuck Ruud discuss problems in regard to publications.

Working with copy problems for the Collegian are Fran Miller and Peggy Cope. On the right is Margy Leonard, who served as associate editor the first semester.