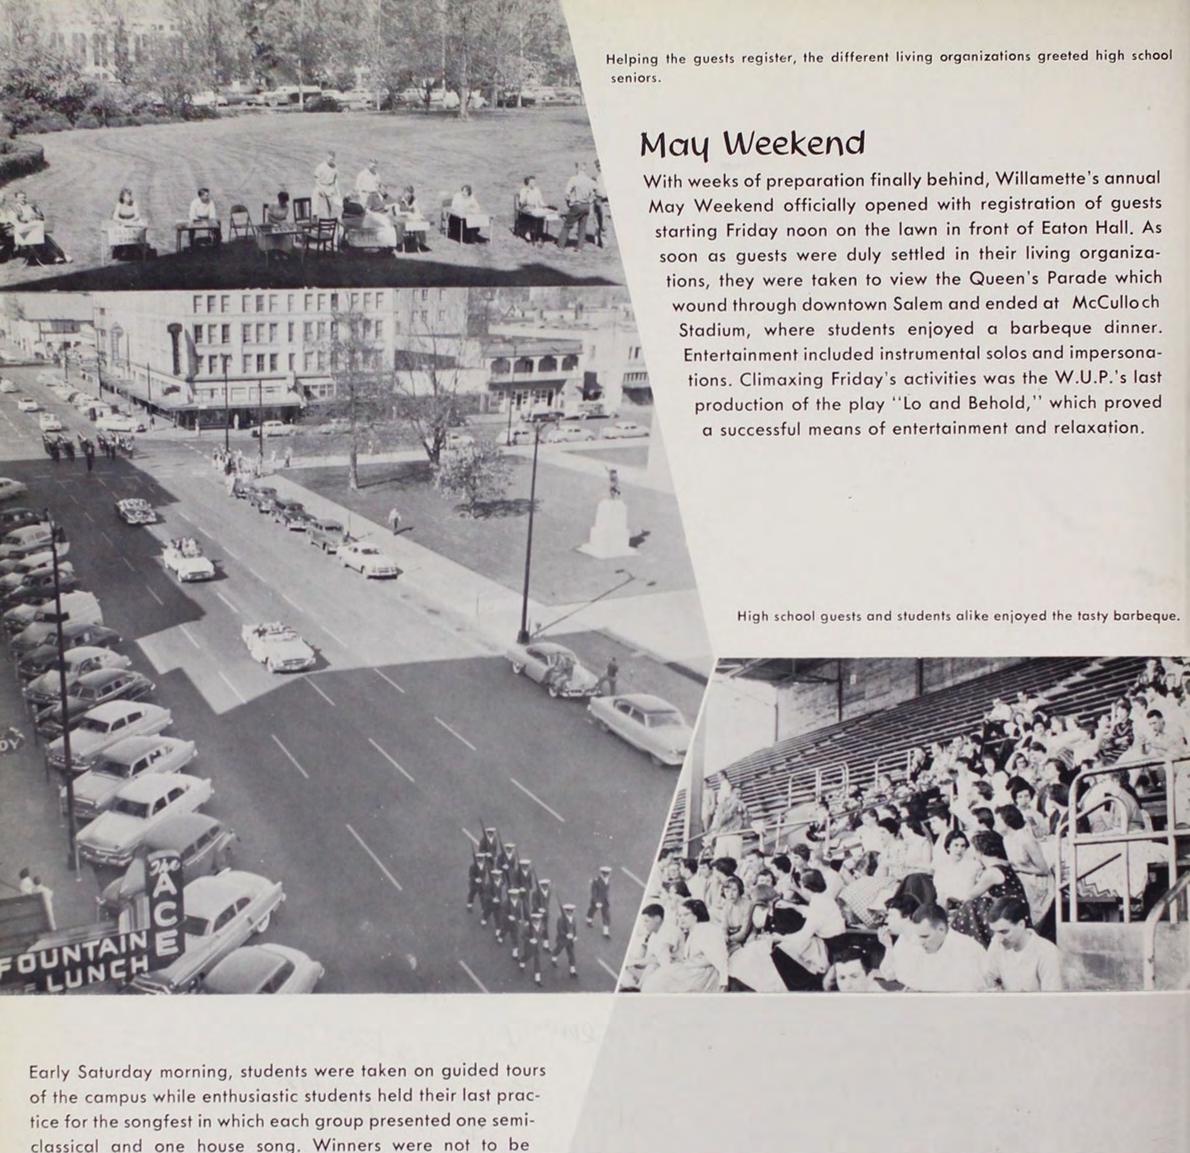

## Orientation Week

During the week previous to classes, the freshmen were acquainted with the various aspects of campus life, as well as informed of the regulations, traditions, and policies of academic life. Amidst the numerous tests and social activities, the new students became adjusted and eager to start school as part of the Willamette family.

Casual conversation, mood music, and dancing couples set the friendly atmosphere for the all-school mixer.