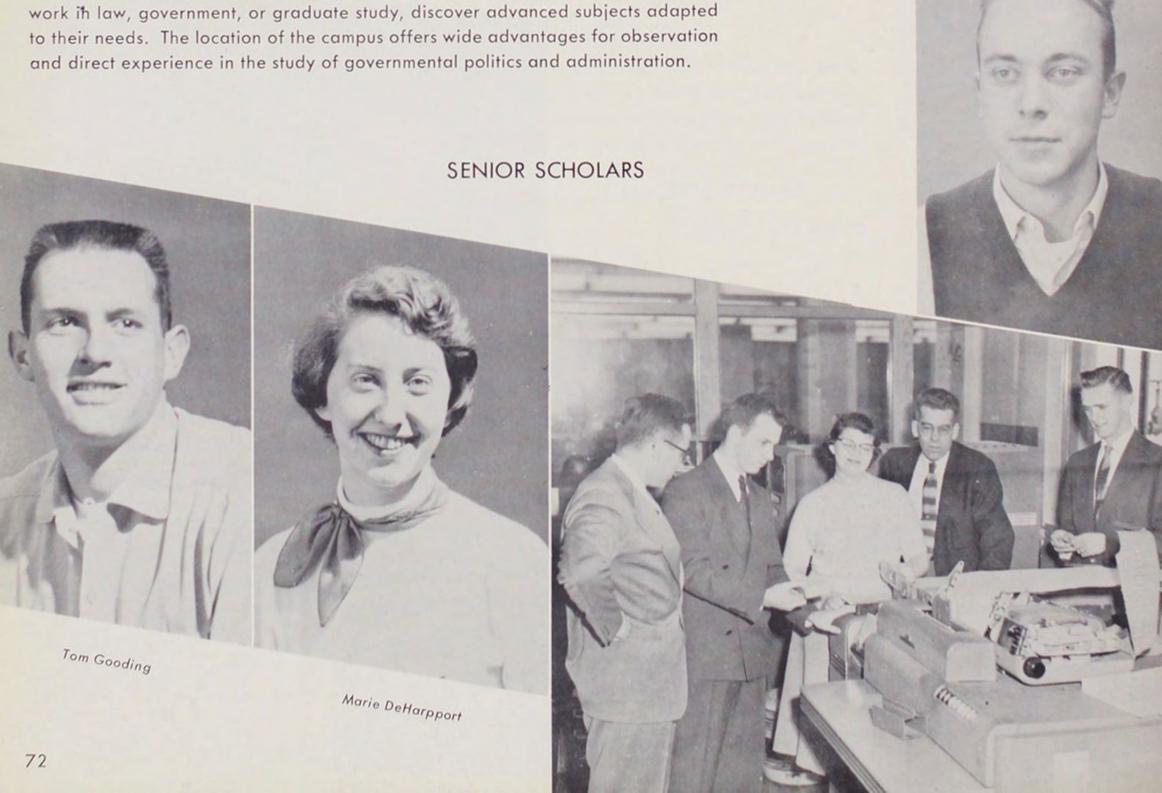

Leading the Senior Class were Keith Mirick, second semester president and Tom Gooding, first semester president.

Serving as vice president of the Senior Class were Rosie Weaver and Norm Dversdahl.

Bob Righter and Bea Kaufman served as the Senior Class treasurers. Jo Howard and Bea Kaufman acted as class secretaries.

### Senior Class

Returning to the campus, the Seniors settled down to enjoy their final year of undergraduate study and activity. Amidst many campus events, the graduating class co-sponsored the Challenge Fund talent show and dance and devoted long hours in preparation for Freshman Glee. Completing the inevitable comps and orals, the Class of 1955 planned their annual weekend trip to the coast as final class function before Commencement.