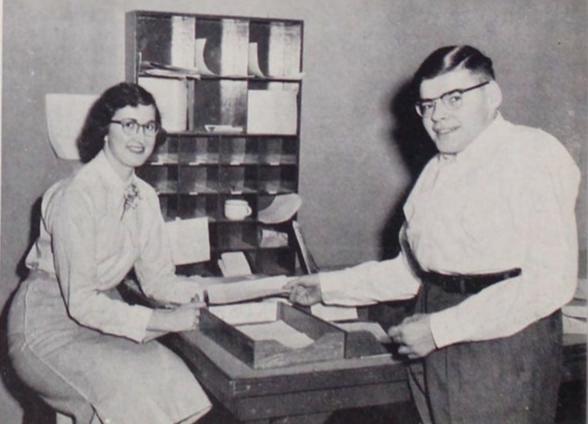

### ASWU Office Staff

Although official paper work engaged the combined services of Charlene Miner, Joann Benard, Barbara Jackson, and Joan Lawson, they still found time to offer their services as typists to the campus. While working in the student body office, the girls served as an information source for student affairs and business correspondents for student body officers. In addition to these duties, they checked out many school publications, glee records, small amounts of stationery supplies, and equipment for dances and parties.