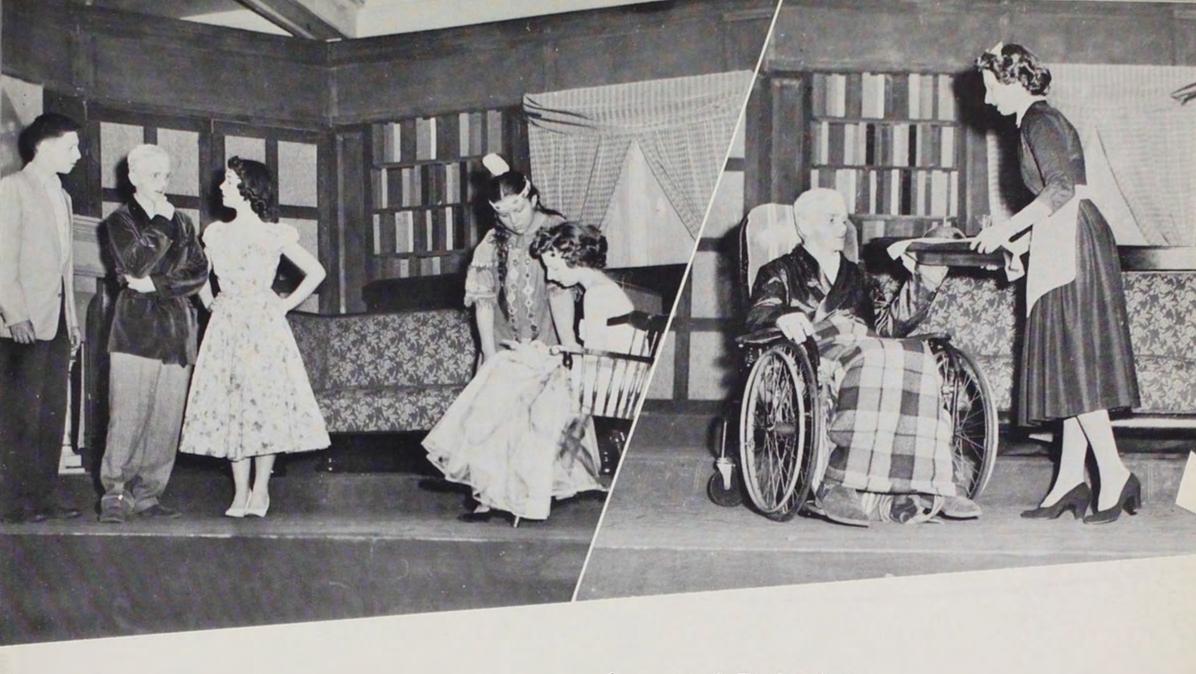

### Shadow in Substance

Paul Vincent Carroll's prize-winning tragedy, "Shadow in Substance", was the year's second production by the Willamette University Players. The performance enjoyed a five-day run the first week of March, in arena style where every move of the players was easily noted and highlighted by the effective lighting. The "Shadow" deals with problems of faith, truth, and reality through a group of complexly related characters where dissension is revealed between a hard-hearted canon who is torn between the forces of truth and reality, and the thinking of a young schoolmaster. Their salvation is found in Brigid, a sincere young girl of faith and simplicity who is guided by her guardian-vision. Through this deep and moving plot of the spirit of Ireland, the good and evil of men is constantly portrayed.