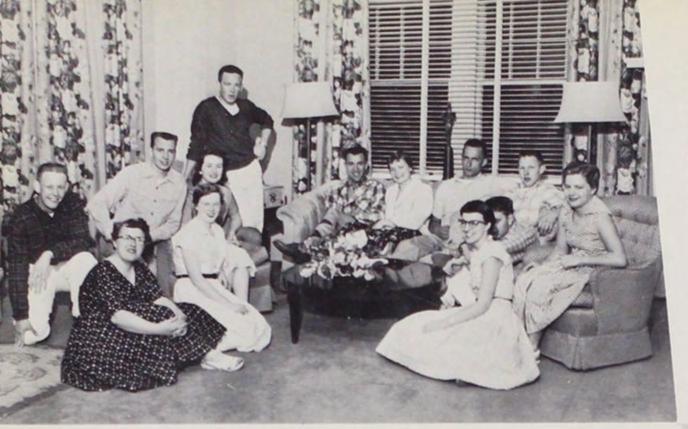

#### Firesides

Fun, food, and fellowship keynote the traditional exchange firesides which mark a delightful break in the rigorous campus weekday schedule. The opportunity to renew friendships and meet new students while participating in an entertaining evening appeals to all members of the Willamette family. Exchange dinners and planned programs added to the enjoyment of the firesides, while members of campus living organizations found the program for building Homecoming floats, carolling to shut-ins, and collection of clothes for needy students abroad most worthwhile.

Dinnertime relaxation marks the beginning of an interesting DG and Baxter fireside.

Watching televison proved entertaining for the Pi Phi's and Phi Delts.

Joining with the S.A.E.'s, the girls from Lausanne Hall found that many new acquaintances are made at firesides.