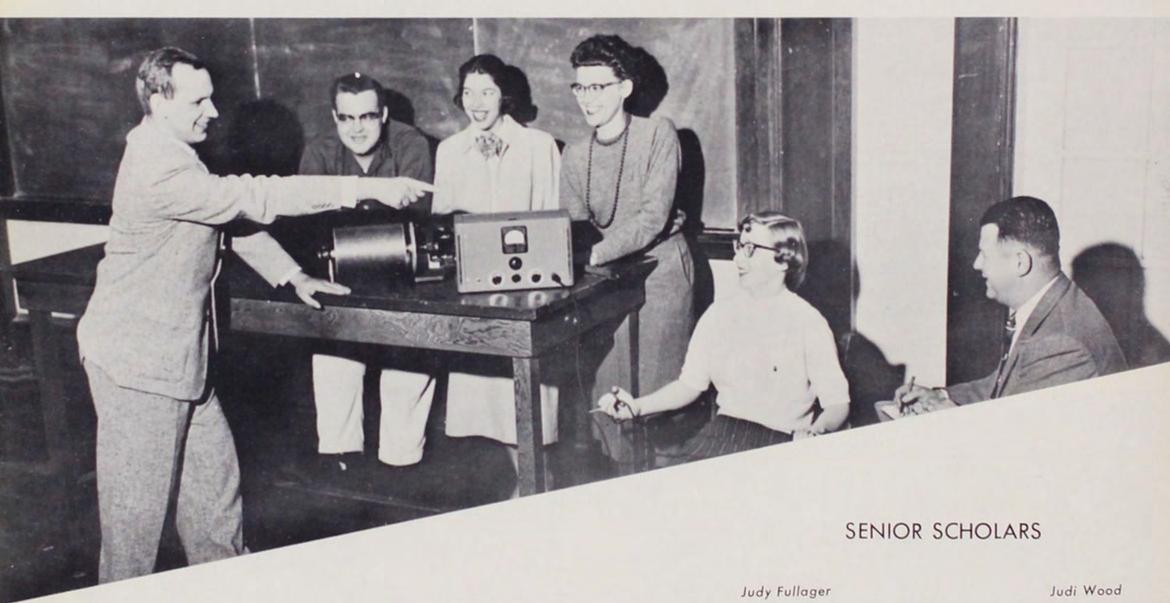

# Dean's Secretary

As secretary to the Dean of Liberal Arts, Mrs. Brumfield must capably administer an effective office. In addition to scheduling Dean Gregg's appointments, Mrs. Brumfield must keep an accurate record of all senior scholars.