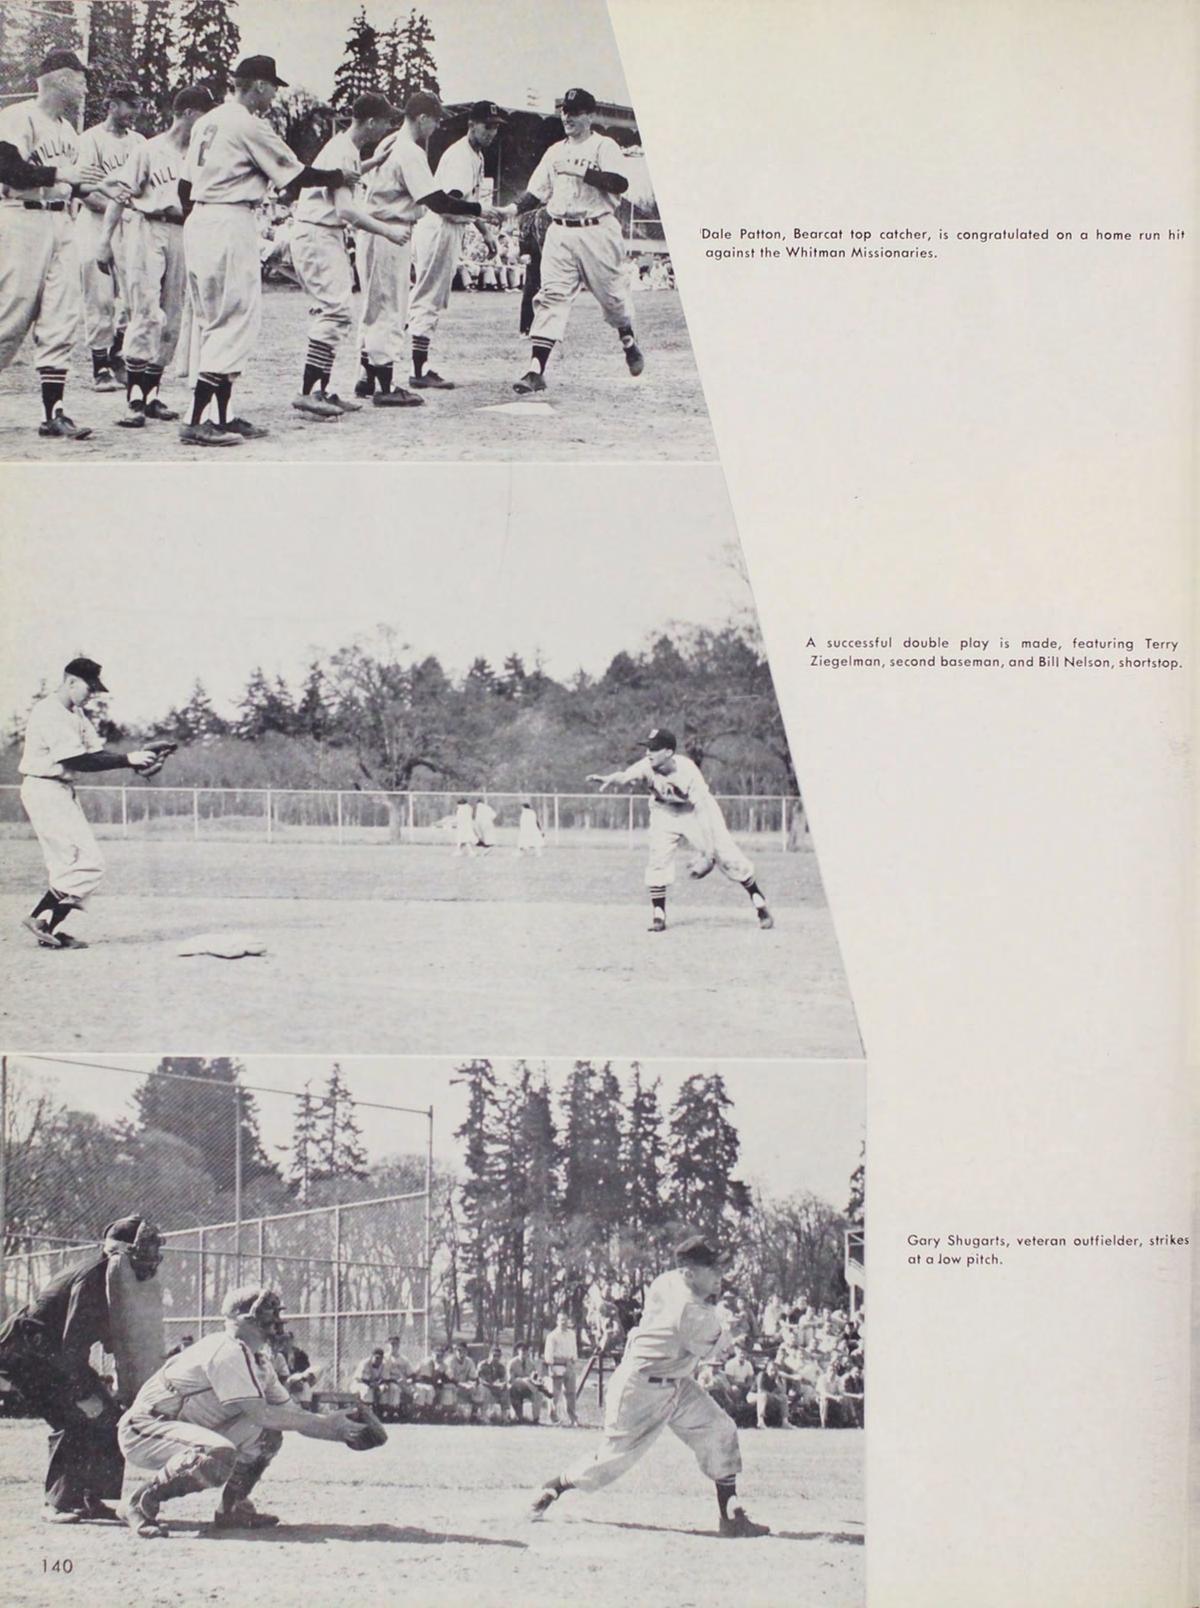

n the conference, puts in two points for Willamette. Girod won honorable mention in the 1955 All Star selection.









John Lewis, coach

Varsity Team: first row: Gary Shugarts, Harvey Neffendorf, Jerry McCallister, Dave Gray, Ed Lipscombe, Al Brown, Terry Ziegelman; second row: Masashi Watanabe, Bill Nelson, Wes Malcom, Pete Reed, Vic Backlund, Jerry Kangas, Fred Butler, Dan Feller, Dale Patton, Brad Lucas, coach John Lewis.



### Baseball

The Bearcats, finishing second in the conference last year, eye the first place berth this year. Although off to a bad start due to rainy weather, the Bearcats, as of May Weekend, again occupy the second rank in conference play. Tough luck hit the Bearcat Club when Andy George, All Conference pitcher for the last two years, suffered a leg injury.





Harvey Neffendorf, third baseman, pulls hard for a home run. During May Weekend, Harv hit two over the fence.

Brad Lucas, freshman pitcher, prepares to warm up in a mix with Linfield.



Vic Backlund, freshman catcher, stands in preparation for the next ball.



Jerry Kangas, catching, receives a high strike, pitched by Dan Feller.



The members of the 1955 golf team are as follows: Elias Dracolby, Jim Gilliland, Tom Loree, Gary Parker, Bill Lasswell, Warde Sligh and Dick Moore.



### Golf Team

The Bearcat Linksters, coached by Jerry Frei finished the 1954 season as conference champions. Kent Myers was given the honor of conference medalist. This year, the divot-makers, paced by Warde Sligh and Tom Loree have won all but two matches, therefore it will be a strong contender for the