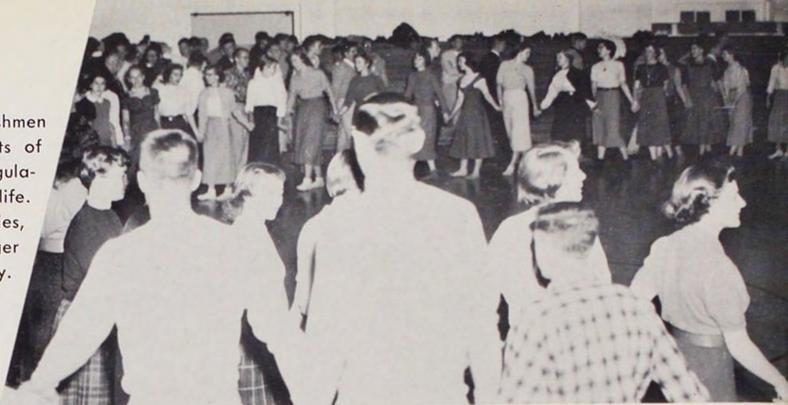

Casual conversation, mood music, and dancing couples set the friendly atmosphere for the all-school mixer.