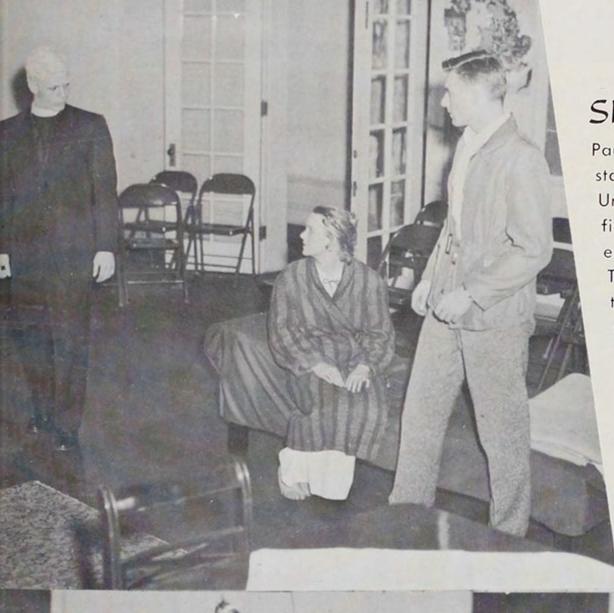

This scene from the deep and moving production of "Shadow in Substance" by the drama department, depicts Bob Alfred as the all-powerful canon, Liz Winship as Brigid, and Dave Finlay as the controversial school teacher O'Flingsley.

### Shadow in Substance

Paul Vincent Carroll's prize-winning tragedy, "Shadow in Substance", was the year's second production by the Willamette University Players. The performance enjoyed a five-day run the first week of March, in arena style where every move of the players was easily noted and highlighted by the effective lighting. The "Shadow" deals with problems of faith, truth, and reality through a group of complexly related characters where dissension is revealed between a hard-hearted canon who is torn between the forces of truth and reality, and the thinking of a young schoolmaster. Their salvation is found in Brigid, a sincere young girl of faith and simplicity who is guided by her guardian-vision. Through this deep and moving plot of the spirit of Ireland, the good and evil of men is constantly portrayed.