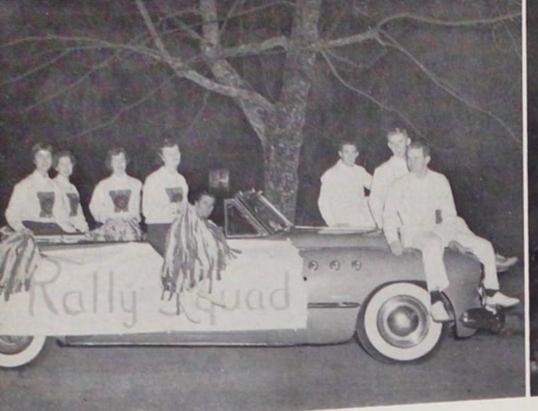

### Homecoming Weekend

Hours of strenuous effort were spent in preparation for the 33rd annual Homecoming Weekend which welcomed returning Willamette alumni. The entire weekend this year was dedicated to the alumni of the College of Music. With the traditional Freshman Leaf Rake early Friday morning, the weekend officially came into existence on campus. Living organizations which had worked frantically all week on their Homecoming signs depicting the slogan "Coyotes Cower from Bearcats" Power," finished them by the Friday morning deadline and relaxed to enjoy the competitive spirit shared by all. In the evening, the parade of floats following a Mardi Gras theme, held the spotlight as it wound through downtown Salem and exhausted itself at Bush's pasture where a pep rally began as the fire was lighted and flames shot into the air. As the fire turned to ashes, the students returned to the Willamette gym for a band concert and later the sock hop, during which winners of the Whiskerino contest and of the most unique costumes were announced.