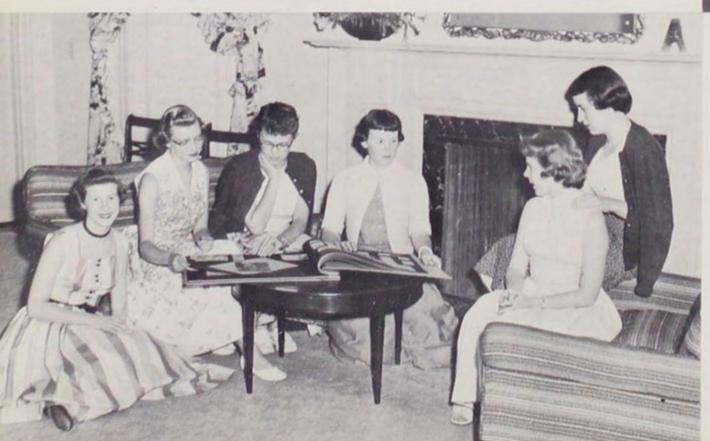

Gathering clothes for needy students in foreign countries provided the Alpha Chi's and Phi Delt's with an enjoyable and beneficial evening.

Decked out in a costume gown, Lorraine Landrud, Homecoming Hostess, smiles as she watches the Freshman bonfire slowly subside.