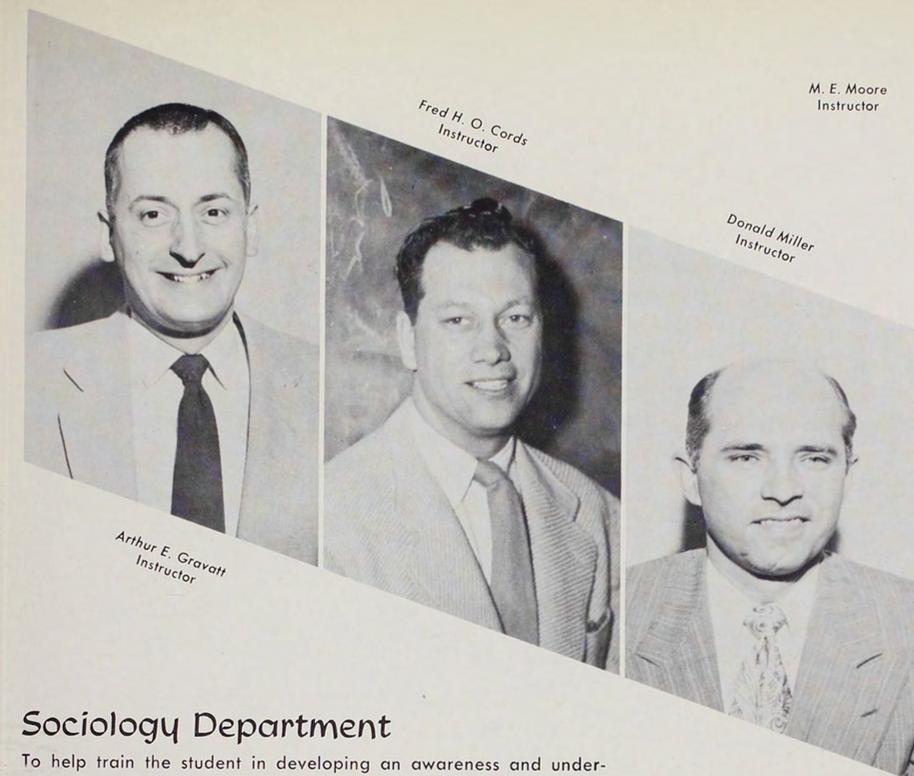

#### Senior Scholars

Senior scholars in history, as in other fields, give able assistance to major professors in the departments.

Dr. John A. Rademaker Professor

standing of contemporary social problems, the Sociology Department offers courses in the field of human relationships and society as well as basic studies in anthropology. Majors and non-majors alike gain

a greater insight into the multiple social sciences.

Frank M. Washburn Instructor

Lt.-Col. Norman W. Todd Professor

Major Gilbert J. Charters Associate Professor

Captain W. A. Kirkman Assistant Professor

Captain T. M. Velde Assistant Professor