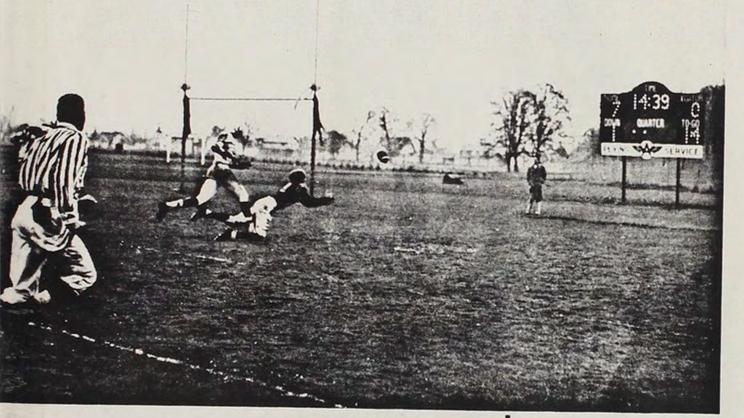

daho.

### Conference Standing

|                  | W | L | T | PCT  | PF | PA  |
|------------------|---|---|---|------|----|-----|
| Willamette       | 4 | 1 | 0 | .800 | 90 | 43  |
| College of Idaho | 4 | 1 | 0 | .800 | 68 | 51  |
| Lewis and Clark  | 4 | 1 | 0 | .800 | 73 | 47  |
| Pacific          | 1 | 4 | 0 | .200 | 53 | 79  |
| Linfield         | 1 | 4 | 0 | .200 | 65 | 101 |
| Whitman          | 1 | 4 | 0 | .200 | 49 | 107 |

Jerry McCallister, hard driving half back gains 15 yards, as Norm Dversdal throws an important block.



Andy George, four year letterman, poses with coach last year and second string all-conference guard was named to the All-Coast team.

The picture at the right was taken from the Homecoming game at which Willamette played host to the College of Idaho.





End snatching Norm Dversdal stretches out to catch an important pass in the mix with College of Puget Sound. From behind comes little Lou Lofland to give a hand if necessary.



Harvy Neffendorf, hustling quarter back for the Bearcats downs a Pacific ball carrier in the crucial moments of the game.



## Freshman Basketball

The Bearkittens finished the season play with a 13-4 record. It was the most successful season Coach Jerry Frei has had since coming here three years ago.



Gordon Domogalla is fouled in the act of shooting, while Skip Wilcox awaits rebour



Captain Dick Hoy throws a hook shot while Neil Causbie prepares to get the

rebound.



John Lewis served as Athletic Director and head basketball coach.

### Basketball

The Bearcats, finishing with an eight won and seven lost