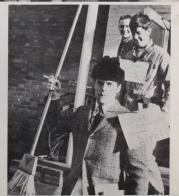

# No se

Lindsay Michimoto discussing the next Collegian controversy.

## COLLEGIAN

The Willamette Collegian is the campus weekly newspaper. Edited this past year by Jon Carder, the Collegian stirred up controversy while being the object of much criticism. It was an eventful year, characterized by late Tuesday and Wednesday night sessions in order to meet deadlines.