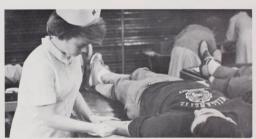

### BLOOD DRIVE

On November 22 and March 30, the Willamette student body let blood. Through the auspices of the Red Cross almost 600 gave a pint of blood which is later used in disasters and other times of need. All the various living organizations compete to see which organization has the highest percentage of donors. The first semester winner was Delta Tau Delta and the second semester winner was Ligna Chi. The Blood Drive managers were Pat Armstrong and Rick Gates, fall semester, and Jim Phelps and Norm Thorpe, second semester.