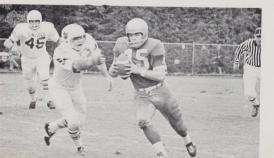

FOOTBALL

|                             |    | WU |
|-----------------------------|----|----|
| Eastern Washington          | 32 | 18 |
| Nevada                      | 28 | 21 |
| College of Idaho            | 7  | 41 |
| Whitman College             |    | 50 |
| Pacific University          | 21 | 26 |
| Lewis and Clark College     | 20 | 6  |
| Whitworth College           | 24 | 40 |
| Linfield College            | 33 | 12 |
| Pacific Lutheran University | 20 | 27 |

Coach Ted Ogdahl's "11" racked up a 5-4 record and finished third in the Northwest Conference. Outstanding were Wit Looney, Jim Nicholson, Spike Moore, Carmy Mausten, and Cal Lee. All five were named to the NWC All-Star team. Walt Looney was named to the Little All-American team while tackle Gary Hertzog was fifth draft choice of the New Orlean's Saints.