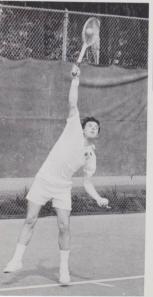

## TENNIS RACKS UP THIRD PLACE FINISH

The netmen of Willamette had a so-so season. While finishing third in NWC play with a 5-4 record, the Bearcat team had an overall record of 7-8. The doubles team of Bob Shaeffer and John Erickson won the NWC and N.A.I.A. District titles. It was Lester Sparks' 41st season as tennis coach.