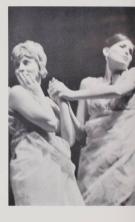

On November 18, Willamette was the scene of a significant event. The Drama department presented Edward Albee's "Triny Alice," Combined into Albee's play are many themes, all of which are contemporary and controversial. "Tiny Alice" contains a thinly veiled criticism of organized religion, and questions the importance and relevance of social values. This social critique was fairly well produced and there were many fine performanced, primarily those of Relan Colley, Jon Roberson, and Al Gould.

EDWARD ALBEE'S TINY ALICE NOVEMBER 18-19, 1966

## CAST

| Miss Alice Linda A   | Illen |
|----------------------|-------|
| Brother Julian Ed Gr | imes  |
| Lawyer Relan Co      | lley  |
| Butler Al G          | bluc  |
| Cardinal Jon Robe    | rson  |