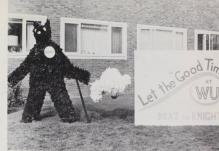

## HOMECOMING '66

"The Good Times," theme of Willamette's 1966 Homecoming, proved to be fact. It stimulated a stiff competition among the living organizations for the display which best carried out the theme. "Good Times" were had by those who went to the Saturday afternoon football game as Queen Peggy received the laudits of the crowd as she was crowned by Pat Gundy, 1965 Homecoming Queen, and as the Bearcats put on a fourth quarter surge to overcome the Knights of Pacific Lutheran. Homecoming was closed by the dance at the Marion Hotel.