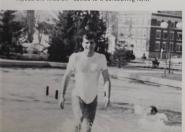

### SWIMMERS STROKE TO VICTORY

Willamette swimmers brought laurels to themselves and to the school as Coach Dick Gills team won the NWC Championship. It was the only Bearcat team to earn a first place finish in conference play. Among the outstanding swimmers were Glen Knitter, Greg Frank, Duffy Lederman, Tom Burke, Nick Allis, Cobe Grabenhorst, and Tim Bowman.