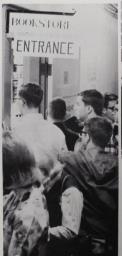

ORIENTATION
REGISTRATION

The Wait

The Climb

Orientation Week is planned to help orient the freshman to college lifegetting used to the routine before classes begin. It also gives those not attending camp an opportunity to get to know others. The activities planned: registration, welcome teas in the living organizations, welcome assembly, reception at President Smith's home, a movie for relaxation, a picnic and softball game with the faculty, a dance, and church fellowship meetings.