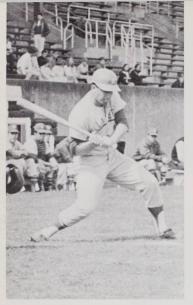

# BATMEN MIX WITH MEDIOCRITY

|                                      |    | WU |
|--------------------------------------|----|----|
| Portland University                  | 8  | 3  |
| Oregon College of Education          |    | 2  |
| Pacific University                   |    | 4  |
| (Doubleheader)                       | 11 | 6  |
| Pacific Lutheran University          |    | 4  |
| (Doubleheader)                       |    | 14 |
| Whitman College                      | 2  | 19 |
| College of Idaho                     | 2  | 16 |
| College of Idaho<br>_infield College | 12 | 10 |
| Pacific Lutheran University          | 10 |    |
| actific Eutherali University         | 2  | 12 |
| Pacific University                   | 2  | 1  |
| College of Idaho                     | 2  | 7  |
| (Doubleheader)                       |    | 3  |
| Vhitman College                      | 5  | 6  |
| (Doubleheader)                       | 7  | 12 |
| _infield College                     | 2  | 3  |
| (Doubleheader)                       | 7  | 5  |
| ewis and Clark                       | 11 | 3  |
| Lewis and Clark Jniversity of Oregon | C  | 0  |
|                                      |    |    |
| _ewis and Clark                      |    | 1  |
| (Doubleheader)                       | 3  | 0  |
| Oregon State University              | 14 | 5  |
|                                      |    |    |

The Bearcat "Nine" finished with a 12-10 record for the season. The 11-7 in NWC play earned the team a fourth place finish. Five players were named to the All-Star team; catcher Ron Lee, first baseman Walt Looney, third baseman Dave Stanley, shortstop Jon Edwards, and center fielder Gib Gilmore.