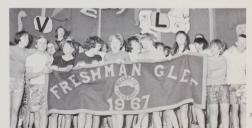

### FRESHMAN GLEE '67

Challenge . . . Response . . .

Accepting the challenge of the freshman class president to compete in the fifty-ninth Freshman Glee, the three other class presidents kicked off what was to be one of the most memorable Glees in Willamette's history. This challenge assembly was highlighted by the Senior cutups who satirized life on WU's campus. such as the Disciplinary Board, the cleaning ladies in the men's living organizations, and the number of books in the library.

To Work, Perfect . . . Unity . . .

Following the Challenge Assembly, all classes began practicing their song and march to be presented on March 4. The week, characterized by early risings and long, continuous practice, was arduous and demanding on the participant in the "living tradition" Glee.