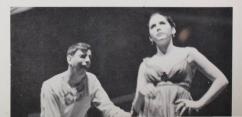

PLAUTUS' BRAGGART WARRIOR FEBRUARY 24-25, 1967

"Braggart Warrior" treated the Fine Arts Auditorium audience with a superb comedy which was well produced and well acted. From the writings of the Roman dramatist, Plautus, this play portrays the story of an obnoxious warrior, who believes he can get anything he wants, and those people who try to foil his plans. It is the warrior's slave and the grif the braggart is trying to woo who best cross him. Plautus' psychological insight into the human character helped him establish a comic atmosphere.

The production was enhanced by the simplicity of the set design which was to give the effect of universality to the play. Most of all, though, the portrayal of the warrior by Jon Roberson made the evening a sterling success.