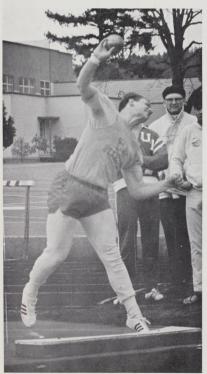

Coach Chuck Bowles' tracksters finished with a 6-4 dual meet record and a third place in the conference standing. Among the performers who earned individual titles at the NWC meet were Pat Armstrong in the mile (421.9), Ray Colson in the high hurdles (14.9) and intermediates (38.8), Ron Jensen in the shot put (50-9), and Jon McGladrey in a record triple timp (45-2).