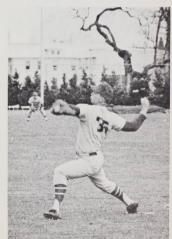

# BATMEN MIX WITH MEDIOCRITY

|                                      |    | WU |
|--------------------------------------|----|----|
| Portland University                  | 8  | 3  |
| Oregon College of Education          |    | 2  |
| Pacific University                   |    | 4  |
| (Doubleheader)                       | 11 | 6  |
| Pacific Lutheran University          |    | 4  |
| (Doubleheader)                       |    | 14 |
| Whitman College                      | 2  | 19 |
| College of Idaho                     | 2  | 16 |
| College of Idaho<br>_infield College | 12 | 10 |
| Pacific Lutheran University          | 10 |    |
| actific Eutherali University         | 2  | 12 |
| Pacific University                   | 2  | 1  |
| College of Idaho                     | 2  | 7  |
| (Doubleheader)                       |    | 3  |
| Vhitman College                      | 5  | 6  |
| (Doubleheader)                       | 7  | 12 |
| _infield College                     | 2  | 3  |
| (Doubleheader)                       | 7  | 5  |
| ewis and Clark                       | 11 | 3  |
| Lewis and Clark Jniversity of Oregon | C  | 0  |
|                                      |    |    |
| _ewis and Clark                      |    | 1  |
| (Doubleheader)                       | 3  | 0  |
| Oregon State University              | 14 | 5  |
|                                      |    |    |

The Bearcat "Nine" finished with a 12-10 record for the season. The 11-7 in NWC play earned the team a fourth place finish. Five players were named to the All-Star team; catcher Ron Lee, first baseman Walt Looney, third baseman Dave Stanley, shortstop Jon Edwards, and center fielder Gib Gilmore.