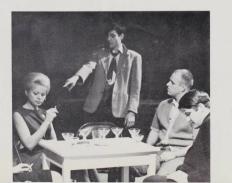

On November 18, Willamette was the scene of a significant event. The Drama department presented Edward Albee's "Triny Alice," Combined into Albee's play are many themes, all of which are contemporary and controversial. "Tiny Alice" contains a thinly veiled criticism of organized religion, and questions the importance and relevance of social values. This social critique was fairly well produced and there were many fine performanced, primarily those of Relan Colley, Jon Roberson, and Al Gould.

EDWARD ALBEE'S TINY ALICE NOVEMBER 18-19, 1966

## CAST

| Miss Alice Linda A   | Illen |
|----------------------|-------|
| Brother Julian Ed Gr | imes  |
| Lawyer Relan Co      | lley  |
| Butler Al G          | bluc  |
| Cardinal Jon Robe    | rson  |