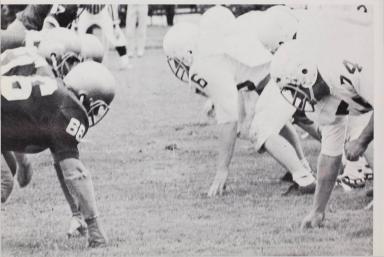

FOOTBALL

|                             |    | WU |
|-----------------------------|----|----|
| Eastern Washington          | 32 | 18 |
| Nevada                      | 28 | 21 |
| College of Idaho            | 7  | 41 |
| Whitman College             |    | 50 |
| Pacific University          | 21 | 26 |
| Lewis and Clark College     | 20 | 6  |
| Whitworth College           | 24 | 40 |
| Linfield College            | 33 | 12 |
| Pacific Lutheran University | 20 | 27 |

Coach Ted Ogdahl's "11" racked up a 5-4 record and finished third in the Northwest Conference. Outstanding were Wit Looney, Jim Nicholson, Spike Moore, Carmy Mausten, and Cal Lee. All five were named to the NWC All-Star team. Walt Looney was named to the Little All-American team while tackle Gary Hertzog was fifth draft choice of the New Orlean's Saints.