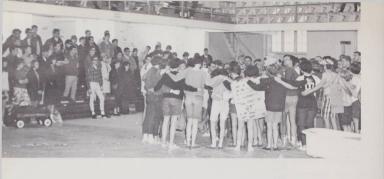

# Sentimental Fourth

CLASS OF 1967: 48 POINTS

-

Words and music: 12
Presentation: 22

Formation: 14

Formation Leader: John Erickson

Song Leader: Dave Welch and Jo Eding

Blue Monday brought tears and laughter to the Class of '67, which after three straight Glee victories, walked the Millstream. After the Blue Monday Assembly, in which many Glee bets were paid and the Seniors presented a review of their four years at WU, the Millstream brought an end to an eventful week. It was a week when everyone agonizingly tried to perfect note and step. It is competition . . . a job well done . . . . . a job well done . . . . .

### To Reminisce

Only to Renew