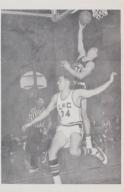

### HOOPSTERS HALVE SEASON

The Bearcat hoopsters placed fourth in NWC play. Coach John Lewis' team broke even for the season with a 13–13 record. Beginning the season by capturing the Tip-Off Tourney title, the team appeared to be headed for a highly successful season, but then it slumped. This slump was to lead to a temporary place in the NWC cellar, but the team gained enough momentum to earn their fourth place. Among the outstanding players were Spike Moore, Pete Slabaugh, and Gib Gilmore.