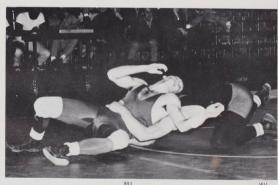

### GRAPPLERS IMPROVE

Coach Gene Cooper's matmen earned a 6-4 record as three Bearcats won NWC championship titles. These were Gary Hertzog, lan Fulp, and Randy Johnson. The former two were later to place second in the N.A.I.A. District 2 Tournament. Willamette finished fifth in a field of 14 teams.