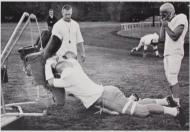

FOOTBALL

|                             |    | WU |
|-----------------------------|----|----|
| Eastern Washington          | 32 | 18 |
| Nevada                      | 28 | 21 |
| College of Idaho            | 7  | 41 |
| Whitman College             |    | 50 |
| Pacific University          | 21 | 26 |
| Lewis and Clark College     | 20 | 6  |
| Whitworth College           | 24 | 40 |
| Linfield College            | 33 | 12 |
| Pacific Lutheran University | 20 | 27 |

Seniors who played their final game for WU are, left to right: John Erickson, Gary Hertzog, Jim Johnsrud, Ronnie Lee, Walt Looney, Wayne Looney, Carmy Mausten, Jon McGladrey, Spike Moore, and Billy von Arnswaldt.

Coach Ted Ogdahl's "11" racked up a 5-4 record and finished third in the Northwest Conference. Outstanding were Wit Looney, Jim Nicholson, Spike Moore, Carmy Mausten, and Cal Lee. All five were named to the NWC All-Star team. Walt Looney was named to the Little All-American team while tackle Gary Hertzog was fifth draft choice of the New Orlean's Saints.