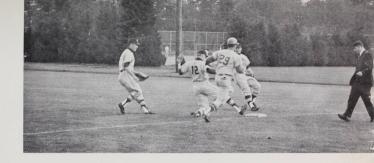

# BATMEN MIX WITH MEDIOCRITY

|                                      |    | WU |
|--------------------------------------|----|----|
| Portland University                  | 8  | 3  |
| Oregon College of Education          |    | 2  |
| Pacific University                   |    | 4  |
| (Doubleheader)                       | 11 | 6  |
| Pacific Lutheran University          |    | 4  |
| (Doubleheader)                       |    | 14 |
| Whitman College                      | 2  | 19 |
| College of Idaho                     | 2  | 16 |
| College of Idaho<br>_infield College | 12 | 10 |
| Pacific Lutheran University          | 10 |    |
| actific Eutherali University         | 2  | 12 |
| Pacific University                   | 2  | 1  |
| College of Idaho                     | 2  | 7  |
| (Doubleheader)                       |    | 3  |
| Vhitman College                      | 5  | 6  |
| (Doubleheader)                       | 7  | 12 |
| _infield College                     | 2  | 3  |
| (Doubleheader)                       | 7  | 5  |
| ewis and Clark                       | 11 | 3  |
| Lewis and Clark Jniversity of Oregon | C  | 0  |
|                                      |    |    |
| _ewis and Clark                      |    | 1  |
| (Doubleheader)                       | 3  | 0  |
| Oregon State University              | 14 | 5  |
|                                      |    |    |

The Bearcat "Nine" finished with a 12-10 record for the season. The 11-7 in NWC play earned the team a fourth place finish. Five players were named to the All-Star team; catcher Ron Lee, first baseman Walt Looney, third baseman Dave Stanley, shortstop Jon Edwards, and center fielder Gib Gilmore.