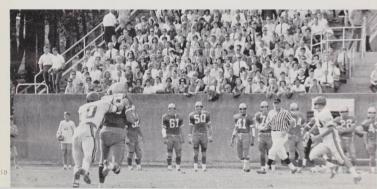

FOOTBALL

|                             |    | WU |
|-----------------------------|----|----|
| Eastern Washington          | 32 | 18 |
| Nevada                      | 28 | 21 |
| College of Idaho            | 7  | 41 |
| Whitman College             |    | 50 |
| Pacific University          | 21 | 26 |
| Lewis and Clark College     | 20 | 6  |
| Whitworth College           | 24 | 40 |
| Linfield College            | 33 | 12 |
| Pacific Lutheran University | 20 | 27 |

Seniors who played their final game for WU are, left to right: John Erickson, Gary Hertzog, Jim Johnsrud, Ronnie Lee, Walt Looney, Wayne Looney, Carmy Mausten, Jon McGladrey, Spike Moore, and Billy von Arnswaldt.

Coach Ted Ogdahl's "11" racked up a 5-4 record and finished third in the Northwest Conference. Outstanding were Wit Looney, Jim Nicholson, Spike Moore, Carmy Mausten, and Cal Lee. All five were named to the NWC All-Star team. Walt Looney was named to the Little All-American team while tackle Gary Hertzog was fifth draft choice of the New Orlean's Saints.