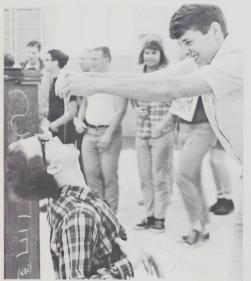

tfield converses with an old friend, Dr. Robert Gatke.

A Night Not Long Ago





BILL BENNETT Glee Manager





### To Win







Or Lose







### "Well-Deserved" First

CLASS OF 1968: 70 POINTS

Words and music: 12

Presentation: 30 Formation: 28

Formation Leader: Denny Cole

Song Leader: Sue Thompson

# Original Second

CLASS OF 1969: 67 POINTS

Words and music:

Presentation: 34
Formation: 28

Formation Leader: Don Solberg

Song Leader: Bill Gaynor



CLASS OF 1970: 53 POINTS

Words and music: 11

Presentation: 26

Formation: 26

Formation Leader: Jon Haynor

Song Leader: Doug Forsyth

## Fighting Third





# Sentimental Fourth

CLASS OF 1967: 48 POINTS

-

Words and music: 12
Presentation: 22

Formation: 14

Formation Leader: John Erickson

Song Leader: Dave Welch and Jo Eding













Blue Monday brought tears and laughter to the Class of '67, which after three straight Glee victories, walked the Millstream. After the Blue Monday Assembly, in which many Glee bets were paid and the Seniors presented a review of their four years at WU, the Millstream brought an end to an eventful week. It was a week when everyone agonizingly tried to perfect note and step. It is competition . . . a job well done . . . . . a job well done . . . . .



### To Reminisce





Only to Renew

### MUSIC













Willamette is a music-minded school. Set against the backdrop of the College of Music, the University provides an opportunity for group and individual development in the pursuit of performance and appreciation. The Choir and Orchestra provided a Christmas Concert, and the C