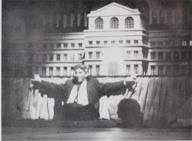

On November 18, Willamette was the scene of a significant event. The Drama department presented Edward Albee's "Triny Alice," Combined into Albee's play are many themes, all of which are contemporary and controversial. "Tiny Alice" contains a thinly veiled criticism of organized religion, and questions the importance and relevance of social values. This social critique was fairly well produced and there were many fine performanced, primarily those of Relan Colley, Jon Roberson, and Al Gould.

EDWARD ALBEE'S TINY ALICE NOVEMBER 18-19, 1966

## CAST

| Miss Alice Linda A   | Illen |
|----------------------|-------|
| Brother Julian Ed Gr | imes  |
| Lawyer Relan Co      | lley  |
| Butler Al G          | bluc  |
| Cardinal Jon Robe    | rson  |