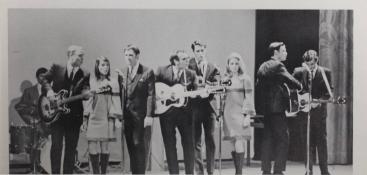

"Folk-pop" came to the Fine Arts Auditorium, October 18, in the form of the Serendipity Singers. Singing of "love, lies... flying festoons and other songs by Shel Silverstein," these eight singers, whose success began with "Don't Let the Rain Come Down," combined their many talents and versatility into an evening of original entertainment.

SERENDIPITY SINGERS
OCTOBER 18, 1966