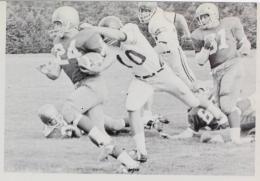

FOOTBALL

|                             |    | WU |
|-----------------------------|----|----|
| Eastern Washington          | 32 | 18 |
| Nevada                      | 28 | 21 |
| College of Idaho            | 7  | 41 |
| Whitman College             |    | 50 |
| Pacific University          | 21 | 26 |
| Lewis and Clark College     | 20 | 6  |
| Whitworth College           | 24 | 40 |
| Linfield College            | 33 | 12 |
| Pacific Lutheran University | 20 | 27 |

Coach Ted Ogdahl's "11" racked up a 5-4 record and finished third in the Northwest Conference. Outstanding were Wit Looney, Jim Nicholson, Spike Moore, Carmy Mausten, and Cal Lee. All five were named to the NWC All-Star team. Walt Looney was named to the Little All-American team while tackle Gary Hertzog was fifth draft choice of the New Orlean's Saints.