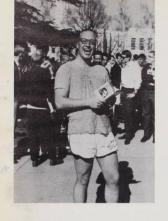

Coach Chuck Bowles' tracksters finished with a 6-4 dual meet record and a third place in the conference standing. Among the performers who earned individual titles at the NWC meet were Pat Armstrong in the mile (421.9), Ray Colson in the high hurdles (14.9) and intermediates (38.8), Ron Jensen in the shot put (50-9), and Jon McGladrey in a record triple timp (45-2).

This year's harriers gained a second place tie in the conference meet which was won by Whitman. Leading the Bearcat cross country team were Seniors Bob Ladum, Pat Armstong, Gary Everson, and Vance McFarland. Returning for the 67-68 season are three strong freshmen letter winners Dave Grigonis, Ed Wallace, and Gree Sparber.