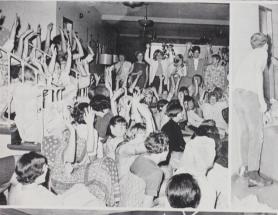

## WALLULAH

BOB JONES Photographer

FRESHMAN CAMP

The tone of freshman camp was established with the theme. "The Hopeful Generation." On August 28-29 and thirty miles from anywhere, the frosh found a time between leaving home and embarking upon their college years to relax, meet new classmates, become acquainted with professors, learn about campus life in general, and to get an idea of what would be expected of them at Willamette. At the same time that the frosh were meeting their new classmates, they were coming in contact with traditions, slang, and atmosphere of our campus. Faculty members, student leaders, and discussion groups added intellectual stimulation.

The camp schedule allowed plenty of free time for the many different recreational activities. Words that would pop into a freshman's mind when thinking of camp: fun, new friends, talent show, boating, walks and hikes, football, swimming, cold feet at night, camp fire, singing, Trickle Falls, hemlock, hill-side, Bear Creek, reveille . . .