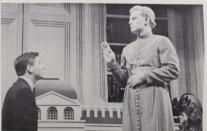

On November 18, Willamette was the scene of a significant event. The Drama department presented Edward Albee's "Triny Alice," Combined into Albee's play are many themes, all of which are contemporary and controversial. "Tiny Alice" contains a thinly veiled criticism of organized religion, and questions the importance and relevance of social values. This social critique was fairly well produced and there were many fine performanced, primarily those of Relan Colley, Jon Roberson, and Al Gould.

EDWARD ALBEE'S TINY ALICE NOVEMBER 18-19, 1966

## CAST

| Miss Alice Linda A   | Illen |
|----------------------|-------|
| Brother Julian Ed Gr | imes  |
| Lawyer Relan Co      | lley  |
| Butler Al G          | bluc  |
| Cardinal Jon Robe    | rson  |