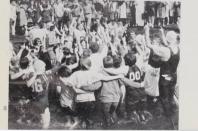

## HOMECOMING '66

"The Good Times," theme of Willamette's 1966 Homecoming, proved to be fact. It stimulated a stiff competition among the living organizations for the display which best carried out the theme. "Good Times" were had by those who went to the Saturday afternoon football game as Queen Peggy received the laudits of the crowd as she was crowned by Pat Gundy, 1965 Homecoming Queen, and as the Bearcats put on a fourth quarter surge to overcome the Knights of Pacific Lutheran. Homecoming was closed by the dance at the Marion Hotel.