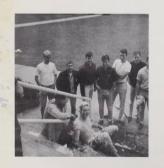

### SWIMMERS STROKE TO VICTORY

Willamette swimmers brought laurels to themselves and to the school as Coach Dick Gills team won the NWC Championship. It was the only Bearcat team to earn a first place finish in conference play. Among the outstanding swimmers were Glen Knitter, Greg Frank, Duffy Lederman, Tom Burke, Nick Allis, Cobe Grabenhorst, and Tim Bowman.