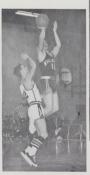

### HOOPSTERS HALVE SEASON

The Bearcat hoopsters placed fourth in NWC play. Coach John Lewis' team broke even for the season with a 13–13 record. Beginning the season by capturing the Tip-Off Tourney title, the team appeared to be headed for a highly successful season, but then it slumped. This slump was to lead to a temporary place in the NWC cellar, but the team gained enough momentum to earn their fourth place. Among the outstanding players were Spike Moore, Pete Slabaugh, and Gib Gilmore.