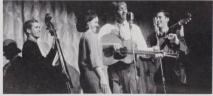

"Folk-pop" came to the Fine Arts Auditorium, October 18, in the form of the Serendipity Singers. Singing of "love, lies... flying festoons and other songs by Shel Silverstein," these eight singers, whose success began with "Don't Let the Rain Come Down," combined their many talents and versatility into an evening of original entertainment.