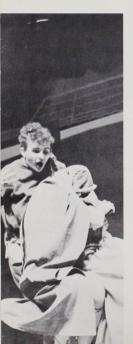

On November 18, Willamette was the scene of a significant event. The Drama department presented Edward Albee's "Triny Alice," Combined into Albee's play are many themes, all of which are contemporary and controversial. "Tiny Alice" contains a thinly veiled criticism of organized religion, and questions the importance and relevance of social values. This social critique was fairly well produced and there were many fine performanced, primarily those of Relan Colley, Jon Roberson, and Al Gould.

EDWARD ALBEE'S TINY ALICE NOVEMBER 18-19, 1966