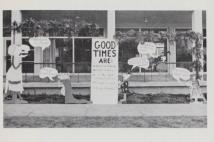

## HOMECOMING '66

"The Good Times," theme of Willamette's 1966 Homecoming, proved to be fact. It stimulated a stiff competition among the living organizations for the display which best carried out the theme. "Good Times" were had by those who went to the Saturday afternoon football game as Queen Peggy received the laudits of the crowd as she was crowned by Pat Gundy, 1965 Homecoming Queen, and as the Bearcats put on a fourth quarter surge to overcome the Knights of Pacific Lutheran. Homecoming was closed by the dance at the Marion Hotel.