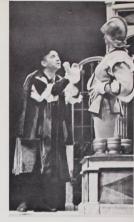

On November 18, Willamette was the scene of a significant event. The Drama department presented Edward Albee's "Triny Alice," Combined into Albee's play are many themes, all of which are contemporary and controversial. "Tiny Alice" contains a thinly veiled criticism of organized religion, and questions the importance and relevance of social values. This social critique was fairly well produced and there were many fine performanced, primarily those of Relan Colley, Jon Roberson, and Al Gould.

EDWARD ALBEE'S TINY ALICE NOVEMBER 18-19, 1966

## CAST

| Miss Alice Linda A   | Illen |
|----------------------|-------|
| Brother Julian Ed Gr | imes  |
| Lawyer Relan Co      | lley  |
| Butler Al G          | bluc  |
| Cardinal Jon Robe    | rson  |