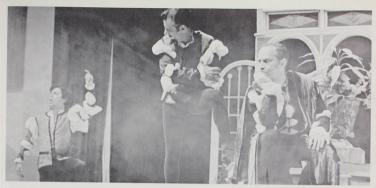

PLAUTUS' BRAGGART WARRIOR FEBRUARY 24-25, 1967

### CAST

| Pyrcopolynices Jon Roberson |
|-----------------------------|
| Palaestrio Bruce Robertson  |
| Periplectomus Relan Colley  |
| Pleusicles Pete Morrow      |
| Philocomasium Kathy Peel    |
| Acroteletium Cathy Christie |
| Miphidippa Bubbles Balcomb  |
| Sceledrus Ted Fritts        |
| An official George Mante    |

"Braggart Warrior" treated the Fine Arts Auditorium audience with a superb comedy which was well produced and well acted. From the writings of the Roman dramatist, Plautus, this play portrays the story of an obnoxious warrior, who believes he can get anything he wants, and those people who try to foil his plans. It is the warrior's slave and the grif the braggart is trying to woo who best cross him. Plautus' psychological insight into the human character helped him establish a comic atmosphere.

The production was enhanced by the simplicity of the set design which was to give the effect of universality to the play. Most of all, though, the portrayal of the warrior by Jon Roberson made the evening a sterling success.