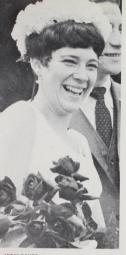

## HOMECOMING '66

"The Good Times," theme of Willamette's 1966 Homecoming, proved to be fact. It stimulated a stiff competition among the living organizations for the display which best carried out the theme. "Good Times" were had by those who went to the Saturday afternoon football game as Queen Peggy received the laudits of the crowd as she was crowned by Pat Gundy, 1965 Homecoming Queen, and as the Bearcats put on a fourth quarter surge to overcome the Knights of Pacific Lutheran. Homecoming was closed by the dance at the Marion Hotel.

 $\label{thm:coming_Queen_Peggy} \mbox{ Schaffer and her predecessor}, \\ \mbox{ Pat Gundy.}$ 