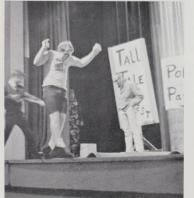

of State





GOVERNOR MARK O. HATFIELD



CONGRESSMAN ROBERT DUNCAN







## NORMAN LUBOFF NOVEMBER 7, 1966

Without the aid of echo chambers and electronic doctoring, the naturalness of the Norman Luboff Choir manifested itself in the Fine Arts Auditorium. The maestro, whose group has begun within recent years to perform live, presented a program ranging from Bach to blues.



## DR. ROGER HEYNES NOVEMBER 3, 1966

Speaking on the eve of the November elections, Dr. Roger Heynes, Chancellor of the University of California at Berkeley, commented on the need for dialogue between students and faculty, a problem which gained world—wide notoriety at Berkeley and influenced the political scene in California.



Dr. Gillis emcees AWS auction . . . .

## AWS







so does Carmy Mausten . . . .



Associated Women Students, otherwise known as AWS. fell under much criticism this past year for its seemingly lack of functioning as a governing body. Due to this criticism there were some major revisions in the makeup of AWS. Among its activities was the annual AWS

auction. Kathy Maxson was AWS president for this

active year. KATHY MAXSON President, AWS





## HOMECOMING '66

"The Good Times," theme of Willamette's 1966 Homecoming, proved to be fact. It stimulated a stiff competition among the living organizations for the display which best carried out the theme. "Good Times" were had by those who went to the Saturday afternoon football game as Queen Peggy received the laudits of the crowd as she was crowned by Pat Gundy, 1965 Homecoming Queen, and as the Bearcats put on a fourth qua