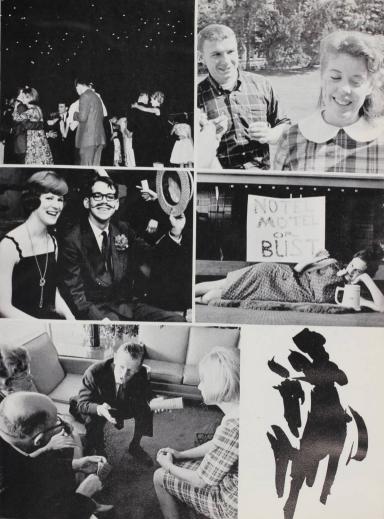

# NOTEL MOTEL SEPTEMBER 24, 1966

On September 23, 1966, the <u>Willamette Collegian</u> ran a full page advertisement for the Notel Motel. The ensuing reaction varied from extreme favor to disfavor. Some comment came from Charles Sprague, editor of the <u>Oregon Statesman</u>, the <u>Oregonian</u>, the <u>Oregon paily Emerald</u>, the National Student Press Association, and scores of other college newspaper publications. The outcome for the <u>Collegian</u>, the <u>Publication's Board</u>, and the ad purchaser was an appearance before the Disciplinary Board. Regardless of one's position on the matter, all can agree that it began a year of discontent and student activism on the Willamette campus.

## HOMECOMING '66

"The Good Times," theme of Willamette's 1966 Homecoming, proved to be fact. It stimulated a stiff competition among the living organizations for the display which best carried out the theme. "Good Times" were had by those who went to the Saturday afternoon football game as Queen Peggy received the laudits of the crowd as she was crowned by Pat Gundy, 1965 Homecoming Queen, and as the Bearcats put on a fourth quarter surge to overcome the Knights of Pacific Lutheran. Homecoming was closed by the dance at the Marion Hotel.

 $\label{thm:coming_Queen_Peggy} \mbox{ Schaffer and her predecessor}, \\ \mbox{ Pat Gundy.}$ 