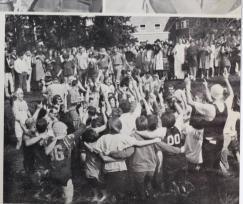

## ASWU

DENNY COLE Second Vice-President

EARLENE ANDERSON Secretary

BILL ALBERGER President

Student Senate, 1966-1967, was involved in controversy. Led by President Bill Alberger, the Senate attempted to solve various problems: housing, parking, and representation. It conducted various student opinion polls. While the President presided over the Senate, Ken Rice, First Vice-President, was in charge of co-ordinating the Rally Squad and scheduling all social functions on WU's campus. Denny Cole. Second Vice-President, took charge of conducting the various campus elections. Earlene Anderson, Secretary, kept minutes of the Senate meetings and distributed them to the campus. Carmy Mausten, Treasurer, kept tab of the ASWU financial status and devised a budget for the academic year.