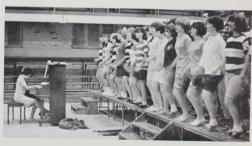

### SWIMMERS STROKE TO VICTORY

Willamette swimmers brought laurels to themselves and to the school as Coach Dick Gills team won the NWC Championship. It was the only Bearcat team to earn a first place finish in conference play. Among the outstanding swimmers were Glen Knitter, Greg Frank, Duffy Lederman, Tom Burke, Nick Allis, Cobe Grabenhorst, and Tim Bowman.