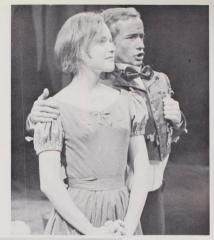

On November 18, Willamette was the scene of a significant event. The Drama department presented Edward Albee's "Triny Alice," Combined into Albee's play are many themes, all of which are contemporary and controversial. "Tiny Alice" contains a thinly veiled criticism of organized religion, and questions the importance and relevance of social values. This social critique was fairly well produced and there were many fine performanced, primarily those of Relan Colley, Jon Roberson, and Al Gould.

EDWARD ALBEE'S TINY ALICE NOVEMBER 18-19, 1966

## CAST

| Miss Alice Linda A   | Illen |
|----------------------|-------|
| Brother Julian Ed Gr | imes  |
| Lawyer Relan Co      | lley  |
| Butler Al G          | bluc  |
| Cardinal Jon Robe    | rson  |