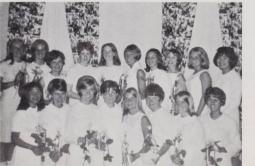

### FRESHMAN GLEE '67

Challenge . . . Response . . .

Accepting the challenge of the freshman class president to compete in the fifty-ninth Freshman Glee, the three other class presidents kicked off what was to be one of the most memorable Glees in Willamette's history. This challenge assembly was highlighted by the Senior cutups who satirized life on WU's campus. such as the Disciplinary Board, the cleaning ladies in the men's living organizations, and the number of books in the library.

To Work, Perfect . . . Unity . . .

Following the Challenge Assembly, all classes began practicing their song and march to be presented on March 4. The week, characterized by early risings and long, continuous practice, was arduous and demanding on the participant in the "living tradition" Glee.

Senator Mark O. Hatfield converses with an old friend, Dr. Robert Gatke.

A Night Not Long Ago

BILL BENNETT Glee Manager

### To Win

Or Lose