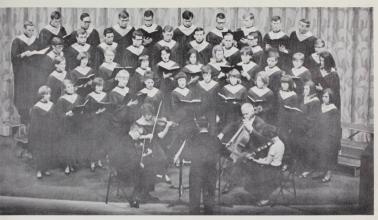

### MUSIC

Willamette is a music-minded school. Set against the backdrop of the College of Music, the University provides an opportunity for group and individual development in the pursuit of performance and appreciation. The Choir and Orchestra provided a Christmas Concert, and the Choir performed late in the spring after returning from the annual spring concert tour. The tour this last year took the Willamette performers to Northern California. The Band played at home football games and combined with the Orchestra to provide the music for the musical, "Finian's Rainbow."