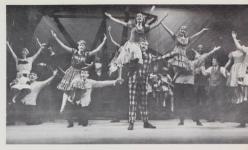

FINIAN'S RAINBOW APRIL 18-19, 1967

E. Y. Harburg's and Burton Lane's musical, "Finian's Rainbow," set the Fine Arts Auditorium audience in rapture as Willamette University presented its second straight musical in as many years. Its production was the joint effort of the Drama, Music, and Physical Education Departments. Mr. Putnam directed the stage production, Mr. Brennan conducted the orchestra, and Miss Searles was in charge of choreography.

The play is set in the imaginary state of Missitucky where Finian and his daughter, Sharon, have come from their home in Ireland. The story concerns their seeking of fortune and how they succeed. The authors used various devices, a leprechaun, a pot of gold, a ruthless politician, to carry out the play's plot. The music, light and very gay, contains such familiar songs as "How are Things in Glocca Mora," "That Old Devil Moon," and "Great Come and Get It Day."