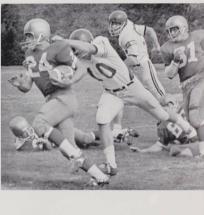

FOOTBALL

|                             |    | WU |
|-----------------------------|----|----|
| Eastern Washington          | 32 | 18 |
| Nevada                      | 28 | 21 |
| College of Idaho            | 7  | 41 |
| Whitman College             |    | 50 |
| Pacific University          | 21 | 26 |
| Lewis and Clark College     | 20 | 6  |
| Whitworth College           | 24 | 40 |
| Linfield College            | 33 | 12 |
| Pacific Lutheran University | 20 | 27 |

Seniors who played their final game for WU are, left to right: John Erickson, Gary Hertzog, Jim Johnsrud, Ronnie Lee, Walt Looney, Wayne Looney, Carmy Mausten, Jon McGladrey, Spike Moore, and Billy von Arnswaldt.

Coach Ted Ogdahl's "11" racked up a 5-4 record and finished third in the Northwest Conference. Outstanding were Wit Looney, Jim Nicholson, Spike Moore, Carmy Mausten, and Cal Lee. All five were named to the NWC All-Star team. Walt Looney was named to the Little All-American team while tackle Gary Hertzog was fifth draft choice of the New Orlean's Saints.