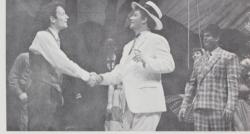

AN AMERICAN DREAM

ROBERT STRAUB Oregon State Treasurer

On November 8, 1966 the American voter turned out in a record number to exercise his franchise in selecting those candidates he felt would best conduct the government. Being located on one side of State Street, Willamette was afforded the opportunity to view the political campaign between Tom McCall and Robert Straub in their fight for the Oregon governorship. Of national importance was the Senatorial race between Governor Mark Haftield and Congressman Robert Duncan. Marked with controversy over the Vietnam conflict and fiscal responsibility the campaigns were hard fought and fairly won.