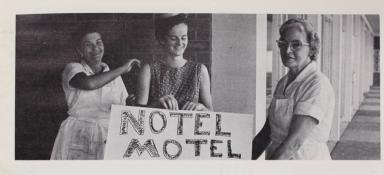

# NOTEL MOTEL SEPTEMBER 24, 1966

On September 23, 1966, the <u>Willamette Collegian</u> ran a full page advertisement for the Notel Motel. The ensuing reaction varied from extreme favor to disfavor. Some comment came from Charles Sprague, editor of the <u>Oregon Statesman</u>, the <u>Oregonian</u>, the <u>Oregon paily Emerald</u>, the National Student Press Association, and scores of other college newspaper publications. The outcome for the <u>Collegian</u>, the <u>Publication's Board</u>, and the ad purchaser was an appearance before the Disciplinary Board. Regardless of one's position on the matter, all can agree that it began a year of discontent and student activism on the Willamette campus.