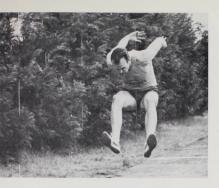

FOOTBALL

|                             |    | WU |
|-----------------------------|----|----|
| Eastern Washington          | 32 | 18 |
| Nevada                      | 28 | 21 |
| College of Idaho            | 7  | 41 |
| Whitman College             |    | 50 |
| Pacific University          | 21 | 26 |
| Lewis and Clark College     | 20 | 6  |
| Whitworth College           | 24 | 40 |
| Linfield College            | 33 | 12 |
| Pacific Lutheran University | 20 | 27 |

Coach Ted Ogdahl's "11" racked up a 5-4 record and finished third in the Northwest Conference. Outstanding were Wit Looney, Jim Nicholson, Spike Moore, Carmy Mausten, and Cal Lee. All five were named to the NWC All-Star team. Walt Looney was named to the Little All-American team while tackle Gary Hertzog was fifth draft choice of the New Orlean's Saints.