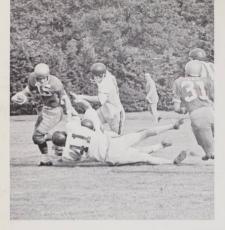

FOOTBALL

|                             |    | WU |
|-----------------------------|----|----|
| Eastern Washington          | 32 | 18 |
| Nevada                      | 28 | 21 |
| College of Idaho            | 7  | 41 |
| Whitman College             |    | 50 |
| Pacific University          | 21 | 26 |
| Lewis and Clark College     | 20 | 6  |
| Whitworth College           | 24 | 40 |
| Linfield College            | 33 | 12 |
| Pacific Lutheran University | 20 | 27 |

Seniors who played their final game for WU are, left to right: John Erickson, Gary Hertzog, Jim Johnsrud, Ronnie Lee, Walt Looney, Wayne Looney, Carmy Mausten, Jon McGladrey, Spike Moore, and Billy von Arnswaldt.

Coach Ted Ogdahl's "11" racked up a 5-4 record and finished third in the Northwest Conference. Outstanding were Wit Looney, Jim Nicholson, Spike Moore, Carmy Mausten, and Cal Lee. All five were named to the NWC All-Star team. Walt Looney was named to the Little All-American team while tackle Gary Hertzog was fifth draft choice of the New Orlean's Saints.