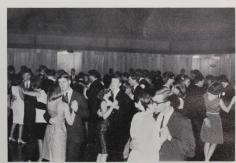

ORIENTATION
REGISTRATION

The Wait

The Climb

Orientation Week is planned to help orient the freshman to college lifegetting used to the routine before classes begin. It also gives those not attending camp an opportunity to get to know others. The activities planned: registration, welcome teas in the living organizations, welcome assembly, reception at President Smith's home, a movie for relaxation, a picnic and softball game with the faculty, a dance, and church fellowship meetings.