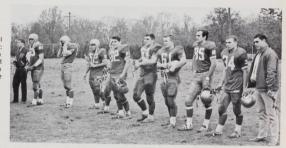

Seniors who played their final game for WU are, left to right: John Erickson, Gary Hertzog, Jim Johnsrud, Ronnie Lee, Walt Looney, Wayne Looney, Carmy Mausten, Jon McGladrey, Spike Moore, and Billy von Arnswaldt.

Coach Ted Ogdahl's "11" racked up a 5-4 record and finished third in the Northwest Conference. Outstanding were Wit Looney, Jim Nicholson, Spike Moore, Carmy Mausten, and Cal Lee. All five were named to the NWC All-Star team. Walt Looney was named to the Little All-American team while tackle Gary Hertzog was fifth draft choice of the New Orlean's Saints.