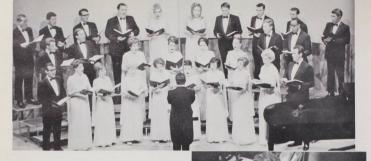

### MUSIC

Willamette is a music-minded school. Set against the backdrop of the College of Music, the University provides an opportunity for group and individual development in the pursuit of performance and appreciation. The Choir and Orchestra provided a Christmas Concert, and the Choir performed late in the spring after returning from the annual spring concert tour. The tour this last year took the Willamette performers to Northern California. The Band played at home football games and combined with the Orchestra to provide the music for the musical, "Finian's Rainbow."

There were many individual performances this last year. Recitals and Varsity Varieties provided the opportunity for the student to show off his musical talent.